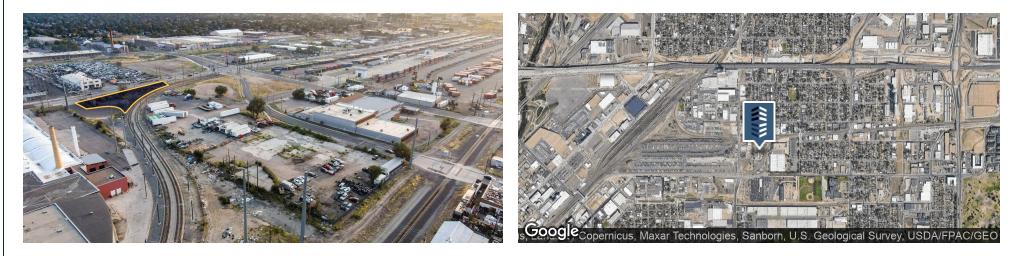

# 2401 E. 40TH AVENUE DENVER, CO 80205

**\$2,500/Mo** NNN LEASE RATE INDUSTRIAL YARD FOR LEASE

#### **EXECUTIVE SUMMARY**

| OFFERING SUMMARY  |            | PROPERTY OVERVIEW                                                                                                                                                                                     |
|-------------------|------------|-------------------------------------------------------------------------------------------------------------------------------------------------------------------------------------------------------|
| Available:        | 0.5 acre   | Opportunity for short or long term lease. Site is Asphalt/Concrete and fully fenced/secured. Perfect lot for anyone needing secure storage with convenient access to I-70, I-25, and Downtown Denver. |
| Lease Rate (NNN): | \$2,500/Mo | LOCATION OVERVIEW AND TRAFFIC COUNTS                                                                                                                                                                  |
|                   |            | Location on the corner of Josephine Street and East 40th Avenue                                                                                                                                       |
| NNN's:            | \$0.70/SF  | Light Rail visibility                                                                                                                                                                                 |
|                   |            | • E. 40th Ave and Josephine St. W 14,870 VPD                                                                                                                                                          |
| Zoning:           | I-B        | • Josephine St and E. 43rd Ave N 5,752 VPD                                                                                                                                                            |
|                   |            | York St and E. 43rd Ave N 7,213 VPD                                                                                                                                                                   |
|                   |            |                                                                                                                                                                                                       |