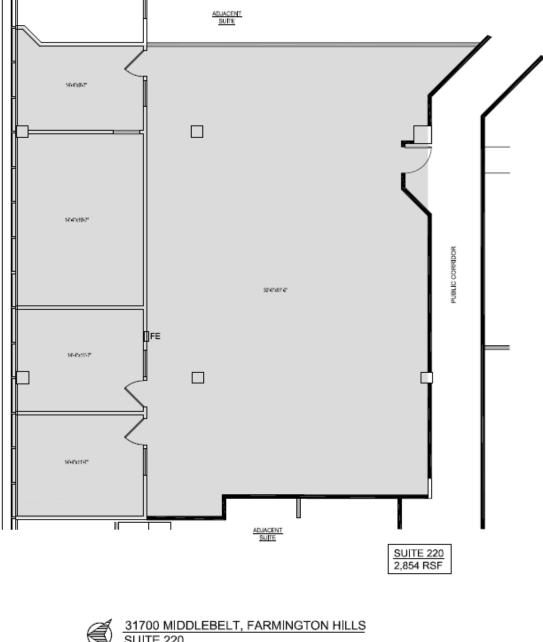

#### **AVAILABLE SPACES**

| SUITE     | SIZE (SF) |
|-----------|-----------|
| Suite 125 | 7,405 SF  |
| Suite 220 | 2,854 SF  |
| Suite 240 | 1,930 SF  |

Lesley Gutman lgutman@farbman.com

**Sheila Fogarty** Senior Vice President | 248.860.6800 Senior Vice President | 248.798.9813 fogarty@farbman.com