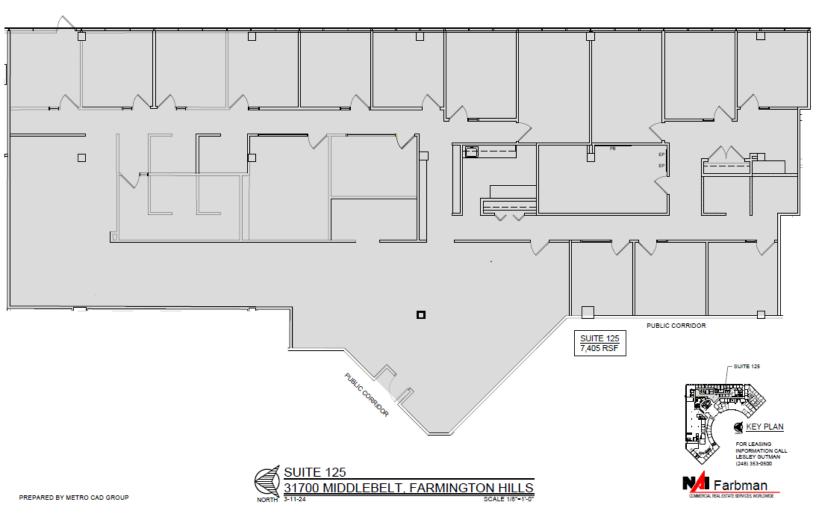

#### **AVAILABLE SPACES**

| SUITE     | SIZE (SF) |
|-----------|-----------|
| Suite 125 | 7,405 SF  |
| Suite 220 | 2,854 SF  |
| Suite 240 | 1,930 SF  |

Lesley Gutman lgutman@farbman.com

**Sheila Fogarty** Senior Vice President | 248.860.6800 Senior Vice President | 248.798.9813 fogarty@farbman.com