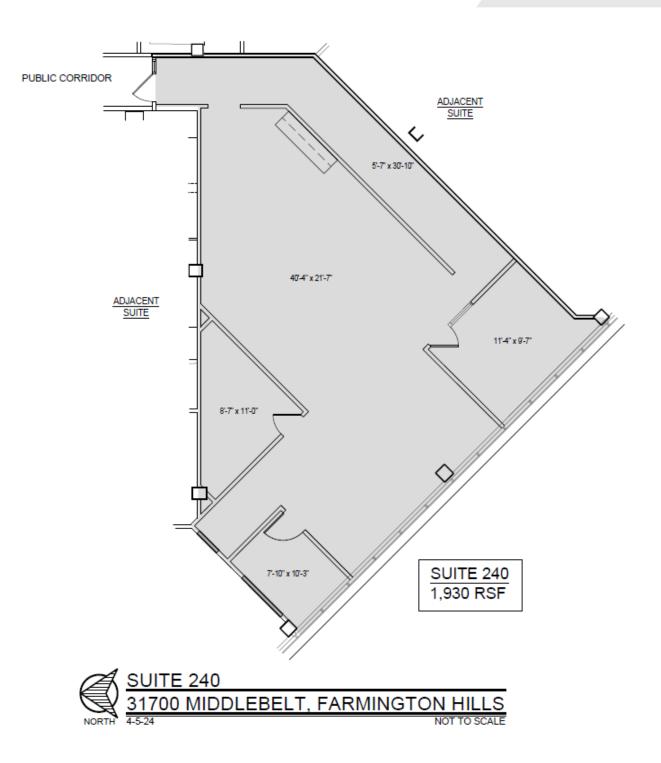

#### **AVAILABLE SPACES**

| SUITE     | SIZE (SF) |
|-----------|-----------|
| Suite 125 | 7,405 SF  |
| Suite 220 | 2,854 SF  |
| Suite 240 | 1,930 SF  |

Lesley Gutman lgutman@farbman.com

**Sheila Fogarty** Senior Vice President | 248.860.6800 Senior Vice President | 248.798.9813 fogarty@farbman.com