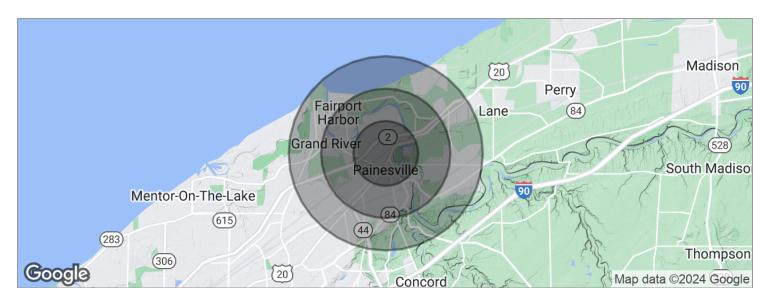

# FIXER-UPPER TAVERN/RESTAURANT WITH A LARGE APARTMENT

367 North State, Painesville, OH 44077

| POPULATION          | 1 MILE   | 2 MILES  | 3 MILES  |
|---------------------|----------|----------|----------|
| Total population    | 10,261   | 27,250   | 43,356   |
| Median age          | 30.2     | 32.6     | 35.4     |
| Median age (male)   | 29.7     | 32.0     | 34.7     |
| Median age (Female) | 30.6     | 33.3     | 36.1     |
| HOUSEHOLDS & INCOME | 1 MILE   | 2 MILES  | 3 MILES  |
| Total households    | 3,735    | 10,362   | 16,879   |
| # of persons per HH | 2.7      | 2.6      | 2.6      |
| Average HH income   | \$39,679 | \$47,195 | \$54,755 |
|                     |          |          |          |

<sup>\*</sup> Demographic data derived from 2020 ACS - US Census

**KW COMMERCIAL** 

440.255.5500 7400 Center Street Mentor, OH 44060 RICK OSBORNE JR.

Managing Director Of Commercial Real Estate
0: 440.299.5190
C: 216.219.0290
rick.osbornejr@kw.com
0H #2010001710