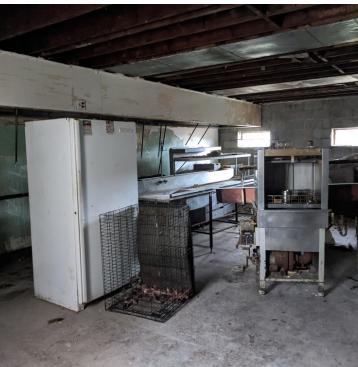

### **PROPERTY OVERVIEW**

Historic building built in 1890. 2-story building with full basement. Building is built out of wood construction and sits on 0.10 acres. Frontage is along N. State Street. All utilities are present but need updated. Kitchen hood present in building. Interior improvements need to be completed and building is gutted to the 2'x4' studs. Building and structure has been completely gutted with no interior improvements. Interior demolition permit has been acquired from City of Painesville. New asphalt shingles have been installed to a portion of the building. Building was previously used as a bar/restaurant and contains one apartment on 2nd floor. Estimates for full remodeling can be supplied to qualified interest parties. This property sits in the center other retail businesses in Painesville, Ohio. It is a fixer-upper with many possibilities.

### **PROPERTY HIGHLIGHTS**

- Historic Tavern/Restaurant
- Large Apartment on 2nd floor
- · Lake County Governmental Seat
- Partial Construction Completed--Demolition Completed to Wood Studs