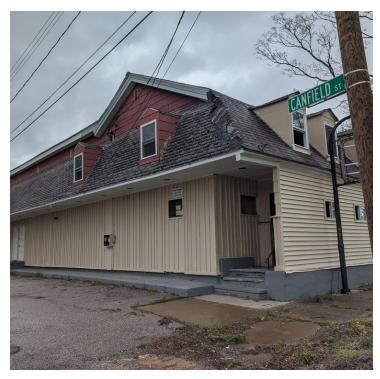

### FIXER-UPPER TAVERN/RESTAURANT WITH A LARGE APARTMENT

367 North State, Painesville, OH 44077

### **PROPERTY OVERVIEW**

Historic building built in 1890. 2-story building with full basement. Building is built out of wood construction and sits on 0.10 acres. Frontage is along N. State Street. All utilities are present but need updated. Kitchen hood present in building. Interior improvements need to be completed and building is gutted to the 2'x4' studs. Building and structure has been completely gutted with no interior improvements. Interior demolition permit has been acquired from City of Painesville. New asphalt shingles have been installed to a portion of the building. Building was previously used as a bar/restaurant and contains one apartment on 2nd floor. Estimates for full remodeling can be supplied to qualified interest parties. This property sits in the center other retail businesses in Painesville, Ohio. It is a fixer-upper with many possibilities.

### **PROPERTY HIGHLIGHTS**

- Historic Tavern/Restaurant
- Large Apartment on 2nd floor
- · Lake County Governmental Seat
- Partial Construction Completed--Demolition Completed to Wood Studs