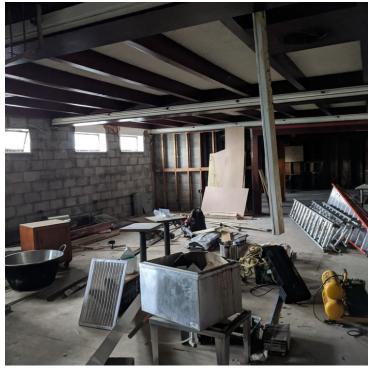

### **PROPERTY OVERVIEW**

Historic building built in 1890. 2-story building with full basement. Building is built out of wood construction and sits on 0.10 acres. Frontage is along N. State Street. All utilities are present but need updated. Kitchen hood present in building. Interior improvements need to be completed and building is gutted to the 2'x4' studs. Building and structure has been completely gutted with no interior improvements. Interior demolition permit has been acquired from City of Painesville. New asphalt shingles have been installed to a portion of the building. Building was previously used as a bar/restaurant and contains one apartment on 2nd floor. Estimates for full remodeling can be supplied to qualified interest parties. This property sits in the center other retail businesses in Painesville, Ohio. It is a fixer-upper with many possibilities.

### **PROPERTY HIGHLIGHTS**

- Historic Tavern/Restaurant
- Large Apartment on 2nd floor
- · Lake County Governmental Seat
- Partial Construction Completed--Demolition Completed to Wood Studs