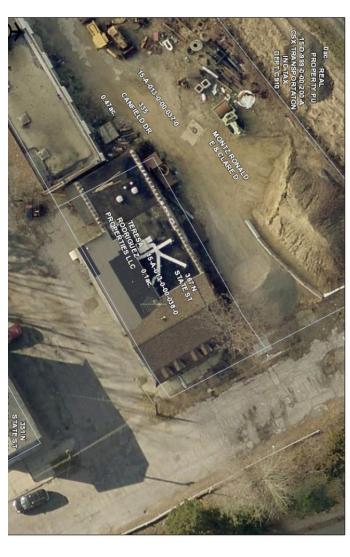

### FIXER-UPPER TAVERN/RESTAURANT WITH A LARGE APARTMENT

367 North State, Painesville, OH 44077

### **PROPERTY OVERVIEW**

Historic building built in 1890. 2-story building with full basement. Building is built out of wood construction and sits on 0.10 acres. Frontage is along N. State Street. All utilities are present but need updated. Kitchen hood present in building. Interior improvements need to be completed and building is gutted to the 2'x4' studs. Building and structure has been completely gutted with no interior improvements. Interior demolition permit has been acquired from City of Painesville. New asphalt shingles have been installed to a portion of the building. Building was previously used as a bar/restaurant and contains one apartment on 2nd floor. Estimates for full remodeling can be supplied to qualified interest parties. This property sits in the center other retail businesses in Painesville, Ohio. It is a fixer-upper with many possibilities.