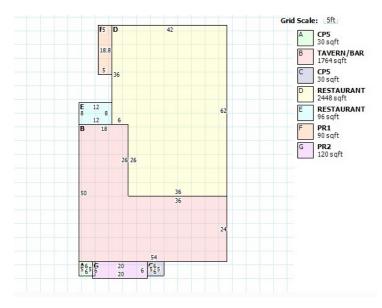

#### **OFFERING SUMMARY**

| SALE PRICE:    | \$149,000                      |  |
|----------------|--------------------------------|--|
| AVAILABLE SF:  |                                |  |
| LOT SIZE:      | 0.1 Acres                      |  |
| BUILDING SIZE: | 4,308 SF                       |  |
| RENOVATED:     | 2000                           |  |
| ZONING:        | Commercial-General<br>Business |  |
| MARKET:        | Cleveland                      |  |
| SUBMARKET:     | Painesville                    |  |
| PRICE / SF:    | \$34.59                        |  |

### **PROPERTY OVERVIEW**

Historic building built in 1890. 2-story building with full basement. Building is built out of wood construction and sits on 0.10 acres. Frontage is along N. State Street. All utilities are present but need updated. Kitchen hood present in building. Interior improvements need to be completed and building is gutted to the 2'x4' studs. Building and structure has been completely gutted with no interior improvements. Interior demolition permit has been acquired from City of Painesville. New asphalt shingles have been installed to a portion of the building. Building was previously used as a bar/restaurant and contains one apartment on 2nd floor. Estimates for full remodeling can be supplied to qualified interest parties. This property sits in the center other retail businesses in Painesville, Ohio. It is a fixer-upper with many possibilities.