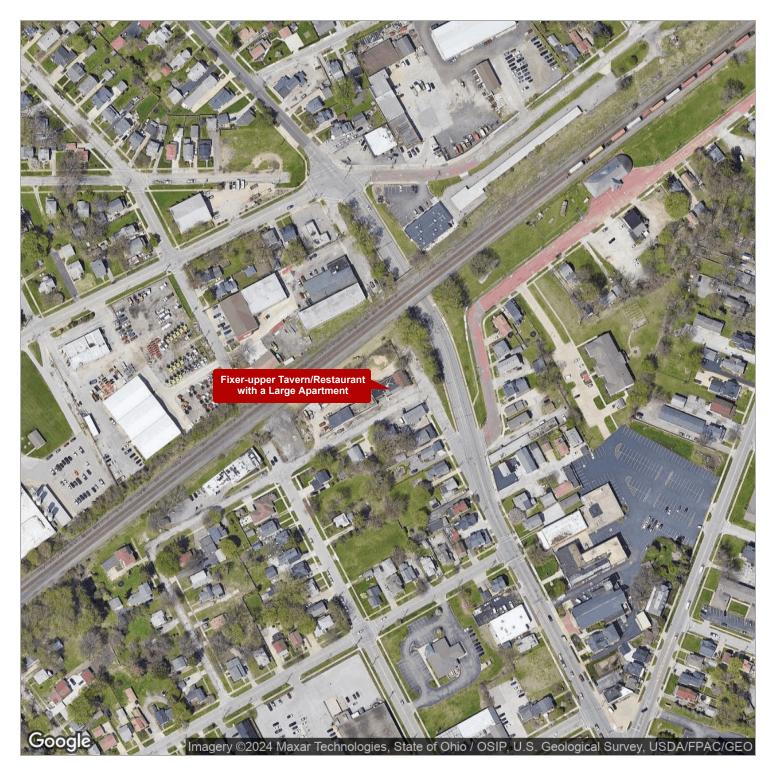

### FIXER-UPPER TAVERN/RESTAURANT WITH A LARGE APARTMENT

367 North State, Painesville, OH 44077

### **PROPERTY OVERVIEW**

Historic building built in 1890. 2-story building with full basement. Building is built out of wood construction and sits on 0.10 acres. Frontage is along N. State Street. All utilities are present but need updated. Kitchen hood present in building. Interior improvements need to be completed and building is gutted to the 2'x4' studs. Building and structure has been completely gutted with no interior improvements. Interior demolition permit has been acquired from City of Painesville. New asphalt shingles have been installed to a portion of the building. Building was previously used as a bar/restaurant and contains one apartment on 2nd floor. Estimates for full remodeling can be supplied to qualified interest parties. This property sits in the center other retail businesses in Painesville, Ohio. It is a fixer-upper with many possibilities.