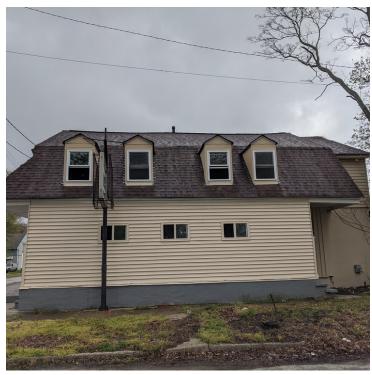

### **PROPERTY OVERVIEW**

Historic building built in 1890. 2-story building with full basement. Building is built out of wood construction and sits on 0.10 acres. Frontage is along N. State Street. All utilities are present but need updated. Kitchen hood present in building. Interior improvements need to be completed and building is gutted to the 2'x4' studs. Building and structure has been completely gutted with no interior improvements. Interior demolition permit has been acquired from City of Painesville. New asphalt shingles have been installed to a portion of the building. Building was previously used as a bar/restaurant and contains one apartment on 2nd floor. Estimates for full remodeling can be supplied to qualified interest parties. This property sits in the center other retail businesses in Painesville, Ohio. It is a fixer-upper with many possibilities.

### **PROPERTY HIGHLIGHTS**

- Historic Tavern/Restaurant
- Large Apartment on 2nd floor
- · Lake County Governmental Seat
- Partial Construction Completed--Demolition Completed to Wood Studs