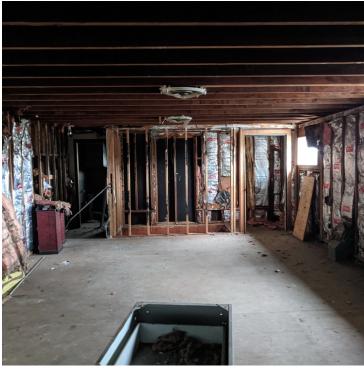

### **PROPERTY OVERVIEW**

Historic building built in 1890. 2-story building with full basement. Building is built out of wood construction and sits on 0.10 acres. Frontage is along N. State Street. All utilities are present but need updated. Kitchen hood present in building. Interior improvements need to be completed and building is gutted to the 2'x4' studs. Building and structure has been completely gutted with no interior improvements. Interior demolition permit has been acquired from City of Painesville. New asphalt shingles have been installed to a portion of the building. Building was previously used as a bar/restaurant and contains one apartment on 2nd floor. Estimates for full remodeling can be supplied to qualified interest parties. This property sits in the center other retail businesses in Painesville, Ohio. It is a fixer-upper with many possibilities.

### **PROPERTY HIGHLIGHTS**

- Historic Tavern/Restaurant
- Large Apartment on 2nd floor
- · Lake County Governmental Seat
- Partial Construction Completed--Demolition Completed to Wood Studs