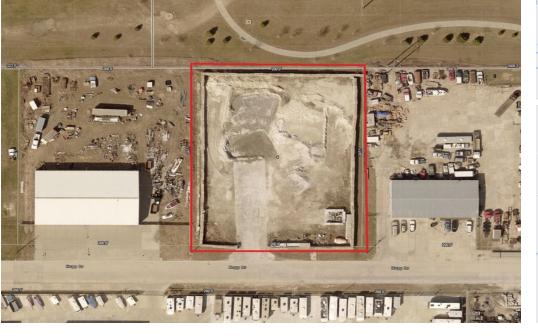

## **PROPERTY OVERVIEW**

Industrial site for sale

## **PROPERTY HIGHLIGHTS**

- 1.13 Acres
- I-2 Zoning
- Easy access to Interstate 80