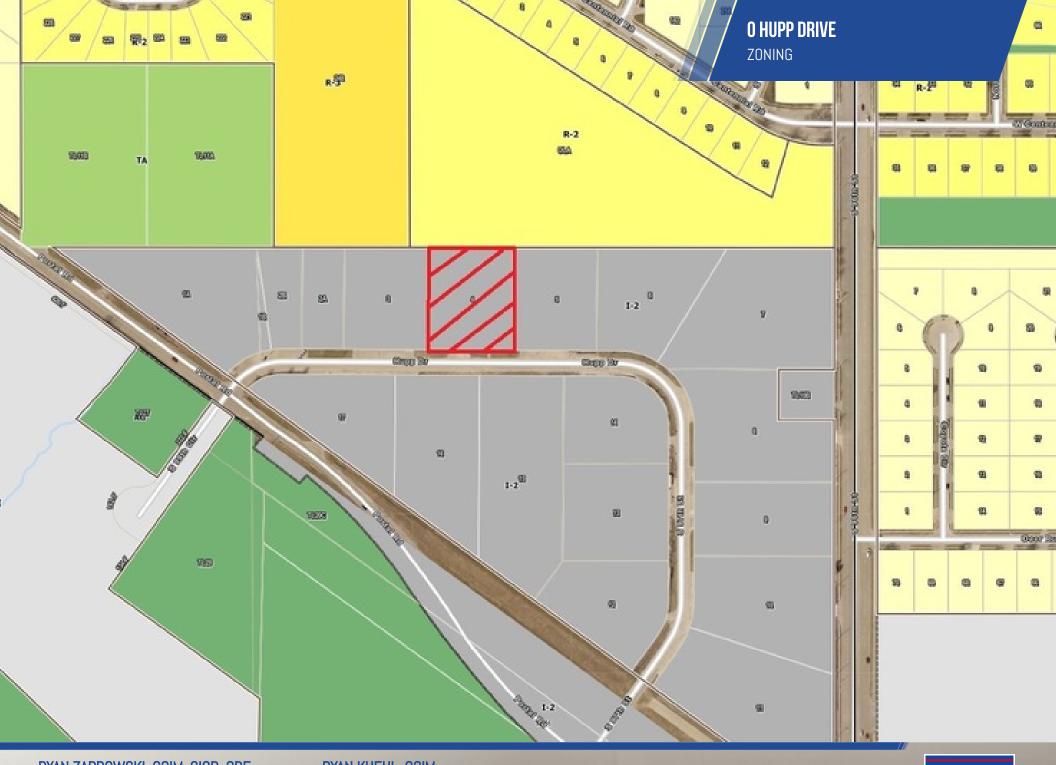

## **OFFERING SUMMARY**

| SALE PRICE:   | \$250,000  |
|---------------|------------|
| Lot Size AC:  | 1.13 Acres |
| Lot Size SF:  | 49,414 SF  |
| Price / ACRE: | \$220,383  |
| Price / SF:   | \$5.06     |
| Zoning:       | I-2        |

## **PROPERTY HIGHLIGHTS**

- 1.13 Acres
- I-2 Zoning
- Easy access to Interstate 80