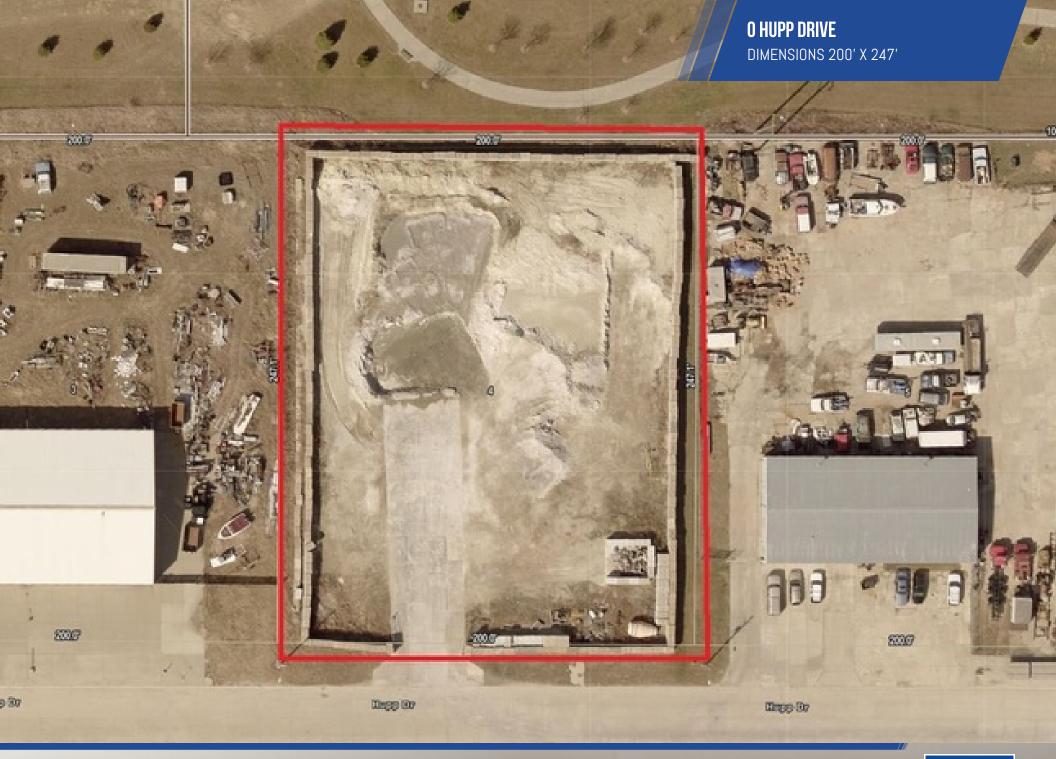

## **OFFERING SUMMARY**

| SALE PRICE:   | \$250,000  |
|---------------|------------|
| Lot Size AC:  | 1.13 Acres |
| Lot Size SF:  | 49,414 SF  |
| Price / ACRE: | \$220,383  |
| Price / SF:   | \$5.06     |
| Zoning:       | I-2        |

## **PROPERTY HIGHLIGHTS**

- 1.13 Acres
- I-2 Zoning
- Easy access to Interstate 80