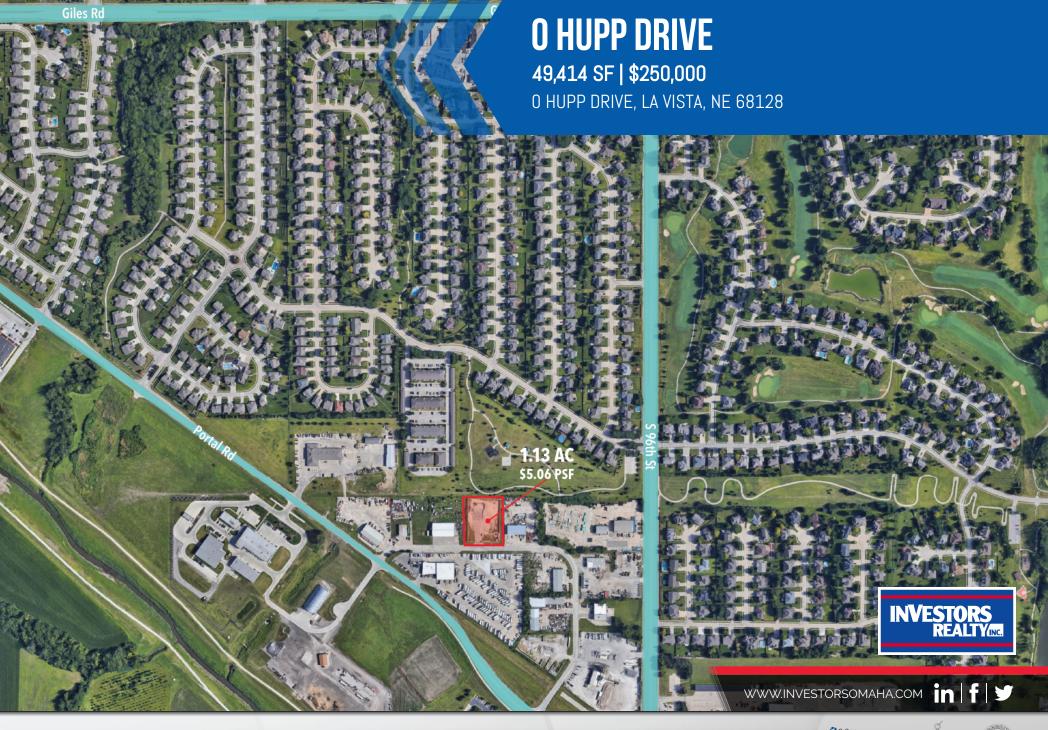

## **OFFERING SUMMARY**

| SALE PRICE:   | \$250,000  |
|---------------|------------|
| Lot Size AC:  | 1.13 Acres |
| Lot Size SF:  | 49,414 SF  |
| Price / ACRE: | \$220,383  |
| Price / SF:   | \$5.06     |
| Zoning:       | I-2        |

## **PROPERTY OVERVIEW**

Industrial site for sale

## **PROPERTY HIGHLIGHTS**

- 1.13 Acres
- I-2 Zoning
- Easy access to Interstate 80