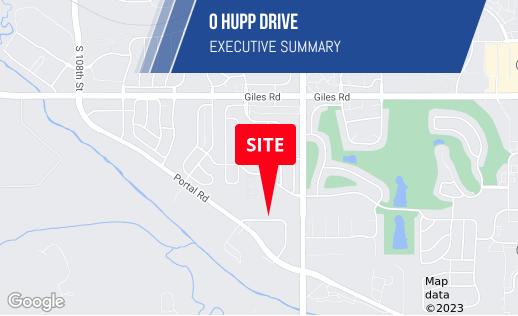

## **PROPERTY OVERVIEW**

Industrial site for sale

## **PROPERTY HIGHLIGHTS**

- 1.13 Acres
- I-2 Zoning
- Easy access to Interstate 80