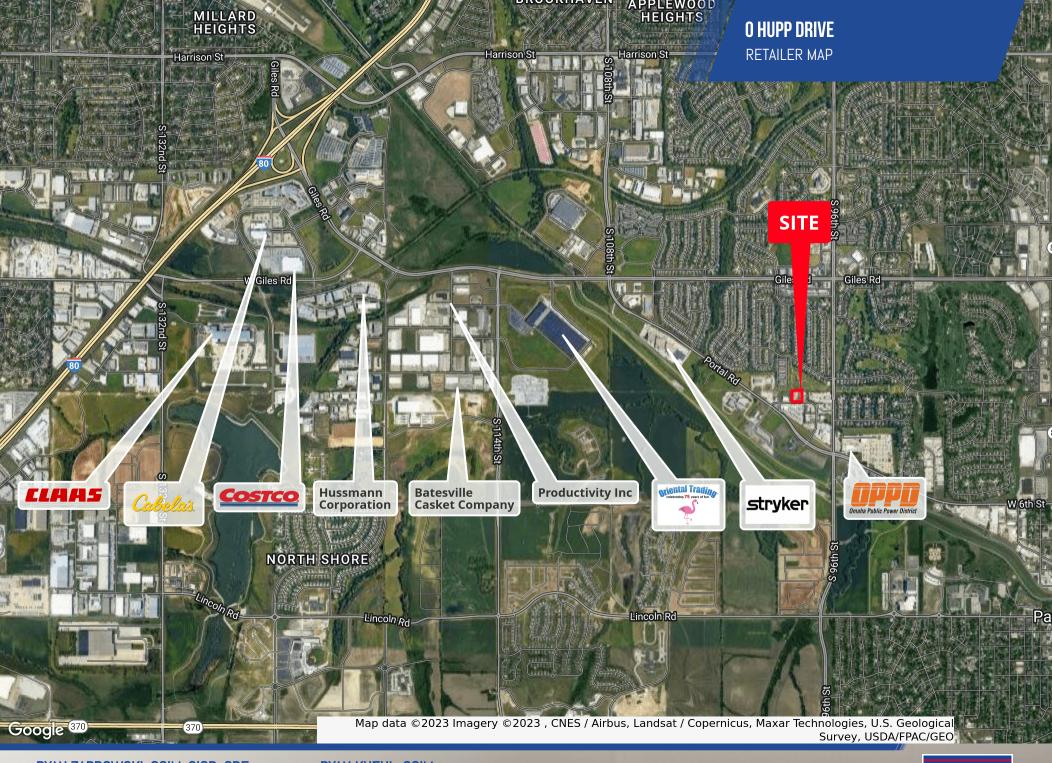

## **PROPERTY OVERVIEW**

Industrial site for sale

## **PROPERTY HIGHLIGHTS**

- 1.13 Acres
- I-2 Zoning
- Easy access to Interstate 80