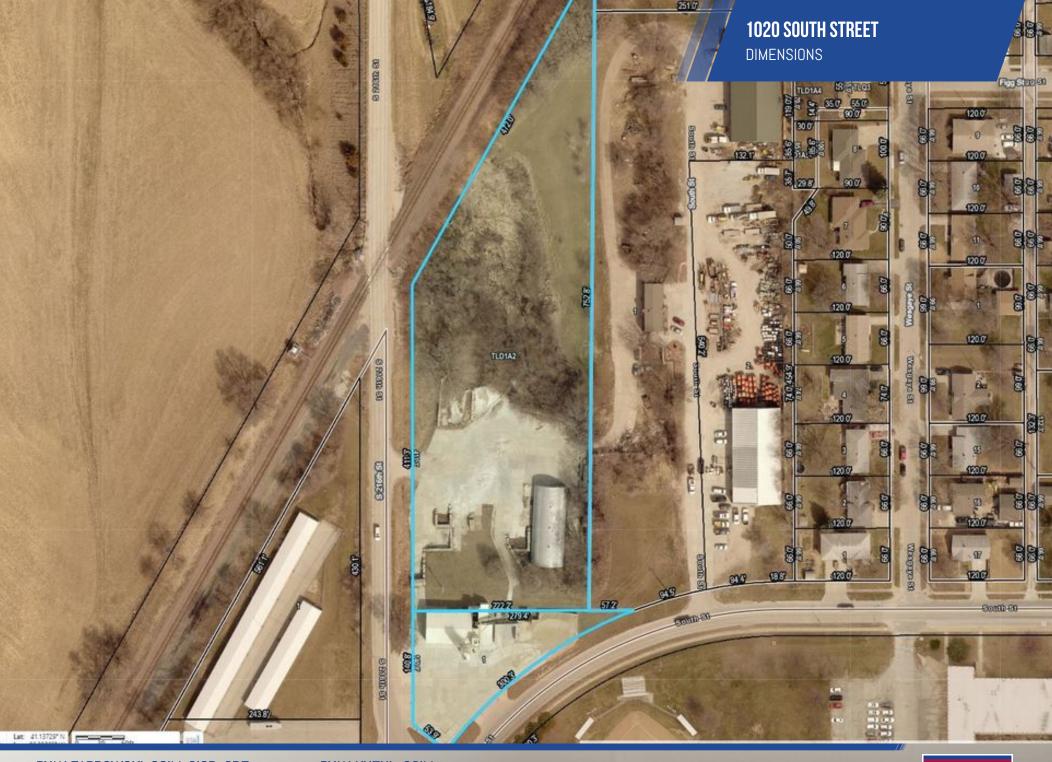

## **PROPERTY OVERVIEW**

Two parcels for sale

## **PROPERTY HIGHLIGHTS**

- 3.74 Acres
- Located in the heart of Gretna
- Some concrete for parking
- Storage building approx. 4,000 SF
- Garage/Service building approx. 3,028 SF