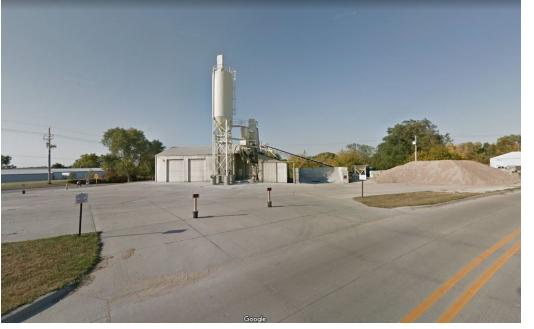

## **PROPERTY HIGHLIGHTS**

- 3.74 Acres
- Located in the heart of Gretna
- Some concrete for parking
- Storage building approx. 4,000 SF
- Garage/Service building approx. 3,028 SF