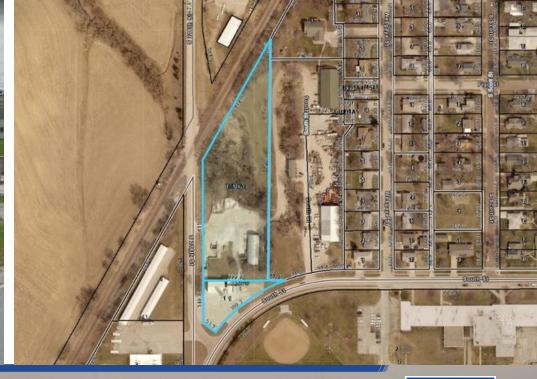

## **PROPERTY OVERVIEW**

Two parcels for sale

## **PROPERTY HIGHLIGHTS**

- 3.74 Acres
- Located in the heart of Gretna
- Some concrete for parking
- Storage building approx. 4,000 SF
- Garage/Service building approx. 3,028 SF