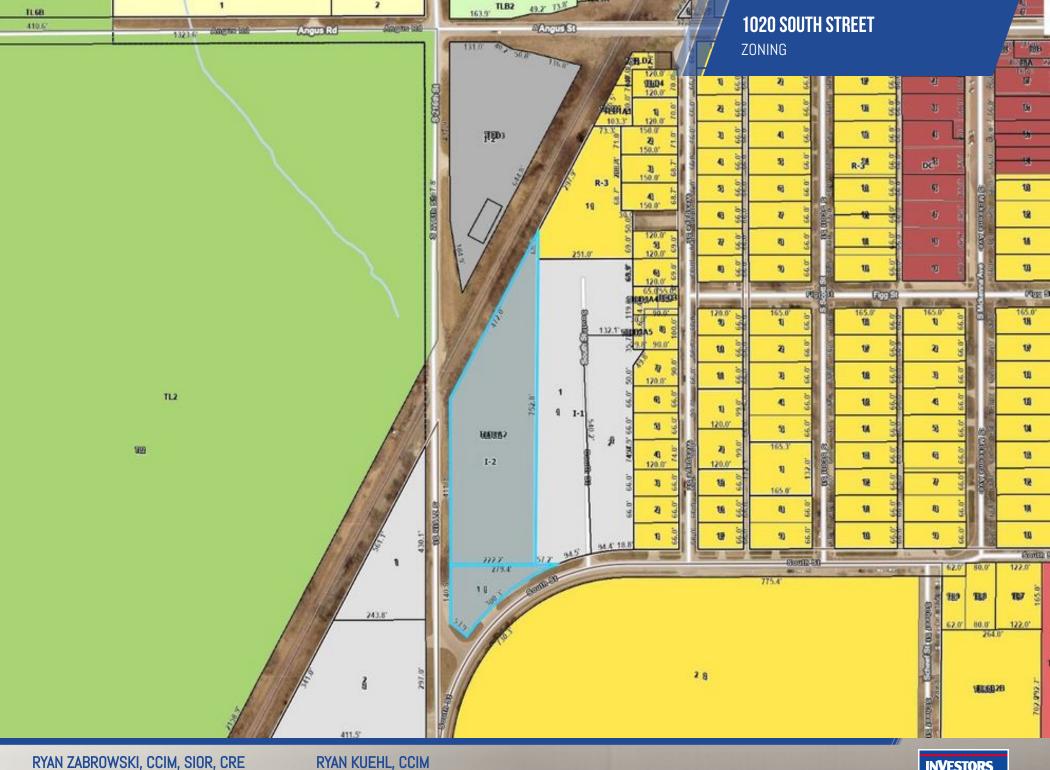

## **PROPERTY OVERVIEW**

Two parcels for sale

## **PROPERTY HIGHLIGHTS**

- 3.74 Acres
- Located in the heart of Gretna
- Some concrete for parking
- Storage building approx. 4,000 SF
- Garage/Service building approx. 3,028 SF