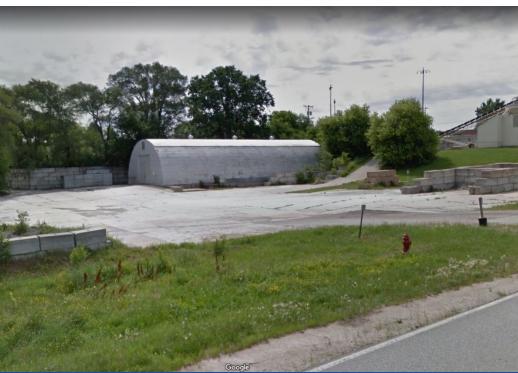

## **PROPERTY HIGHLIGHTS**

- 3.74 Acres
- Located in the heart of Gretna
- Some concrete for parking
- Storage building approx. 4,000 SF
- Garage/Service building approx. 3,028 SF