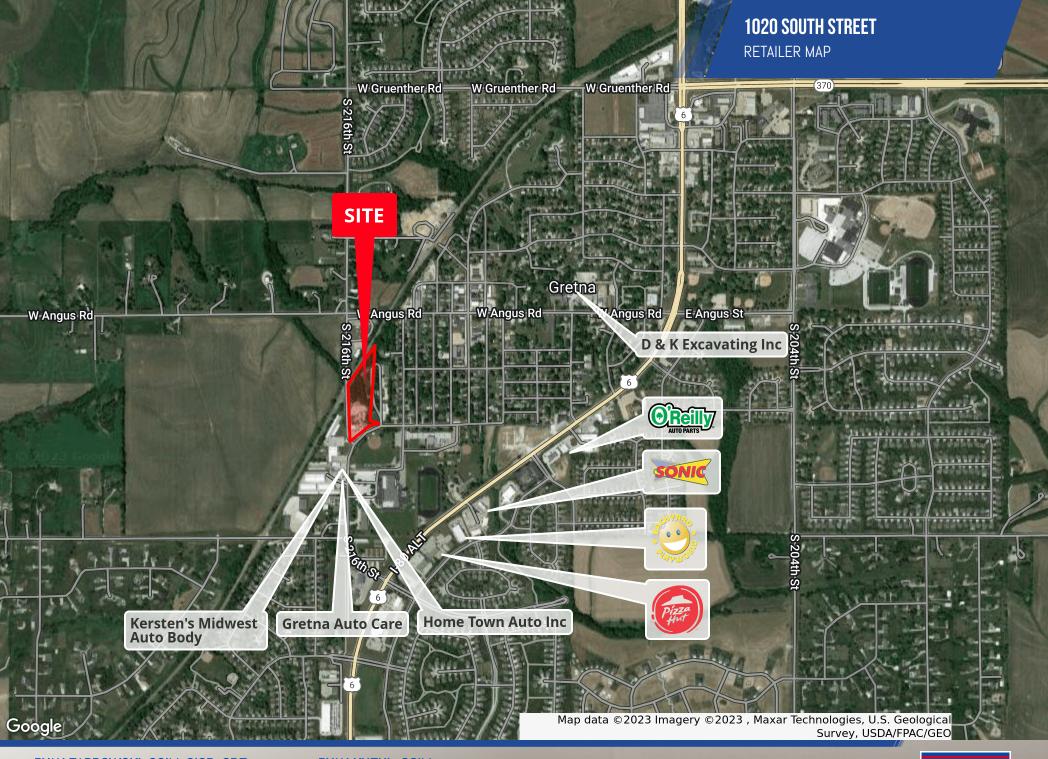

## **PROPERTY OVERVIEW**

Two parcels for sale

## **PROPERTY HIGHLIGHTS**

- 3.74 Acres
- Located in the heart of Gretna
- Some concrete for parking
- Storage building approx. 4,000 SF
- Garage/Service building approx. 3,028 SF