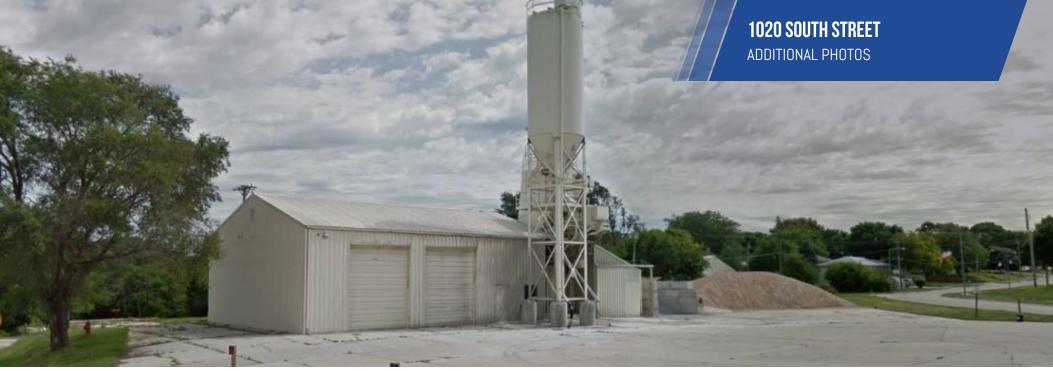

## **PROPERTY HIGHLIGHTS**

- 3.74 Acres
- Located in the heart of Gretna
- Some concrete for parking
- Storage building approx. 4,000 SF
- Garage/Service building approx. 3,028 SF