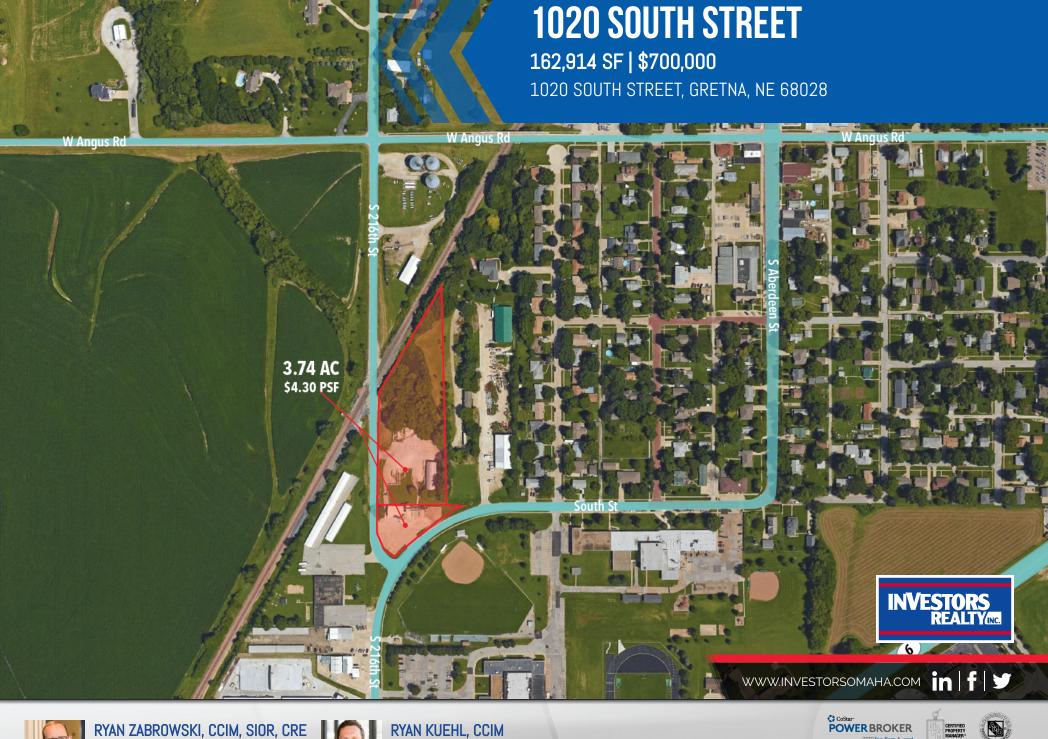

## **OFFERING SUMMARY**

| SALE PRICE:   | \$700,000  |
|---------------|------------|
| Lot Size AC:  | 3.74 Acres |
| Lot Size SF:  | 162,914 SF |
| Price / ACRE: | \$187,166  |
| Price / SF:   | \$4.30     |

## **PROPERTY OVERVIEW**

Two parcels for sale

## **PROPERTY HIGHLIGHTS**

- 3.74 Acres
- Located in the heart of Gretna
- Some concrete for parking
- Storage building approx. 4,000 SF
- Garage/Service building approx. 3,028 SF