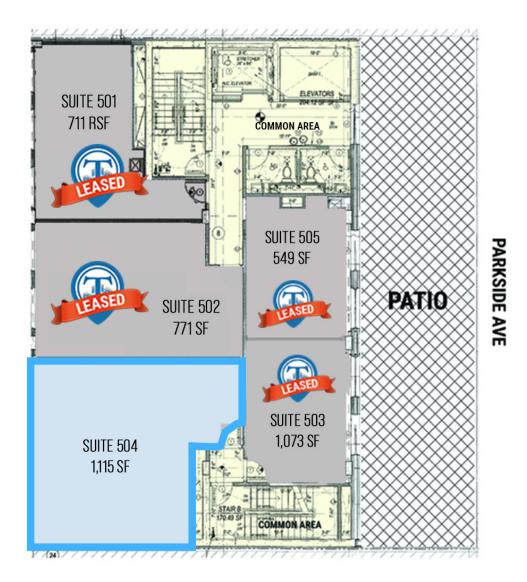

#### Floor Plan-5th Floor

## 640 PARKSIDE AVENUE SUITE 504 - 1,115 SF

All square footage are approximate.

Broker is relying on Landlord or other Landlord-supplied sources for the accuracy of said information and has no knowledge of the accuracy of it. Broker makes no representation and/or warranty, expressed or implied, as to the accuracy of such information.