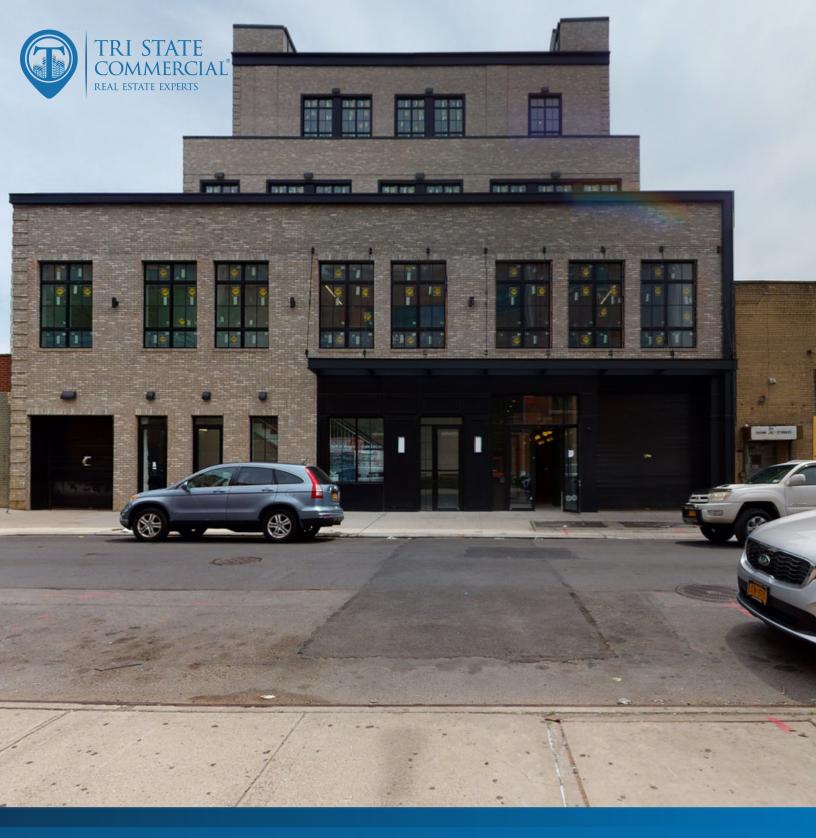

# FOR LEASE | OFFICE SPACE 1,115 SF Luxury Office for Lease in Prospect Lefferts Garden!

640 Parkside Avenue, Brooklyn, NY 11226

640 Parkside Avenue, Brooklyn, NY 11226

#### Executive Summary

| OFFERING SUMMARY |                             | PROPERTY OVERVIEW                                                                                                                                                                                         |  |  |
|------------------|-----------------------------|-----------------------------------------------------------------------------------------------------------------------------------------------------------------------------------------------------------|--|--|
| Available SF:    | 1,115 SF                    | Highlights:<br>-Prime for medical and office<br>-Lobby                                                                                                                                                    |  |  |
| Lease Rate:      | Upon Request                | -Elevator                                                                                                                                                                                                 |  |  |
|                  |                             | LOCATION OVERVIEW                                                                                                                                                                                         |  |  |
| Lot Size:        | 9,178 SF                    | Located in the Prospect Lefferts Gardens near the Church Av Subway Station.                                                                                                                               |  |  |
|                  |                             | Public Transport: 2, 5, B & Q train.                                                                                                                                                                      |  |  |
| Building Size:   | 9,000 SF                    | Nearby local tenants include:<br>-Santander Bank ATM, Streetsweeper Cafe & Lounge, PLG Coffee House and Tavern,<br>Carver Federal Savings Bank, Chase Bank, Dunkin, Citibank, Popular Bank, Kulushkat, TD |  |  |
| Zoning:          | M1-1                        | Bank, Eleven36                                                                                                                                                                                            |  |  |
| Market:          | Prospect Lefferts<br>Garden |                                                                                                                                                                                                           |  |  |

640 Parkside Avenue, Brooklyn, NY 11226