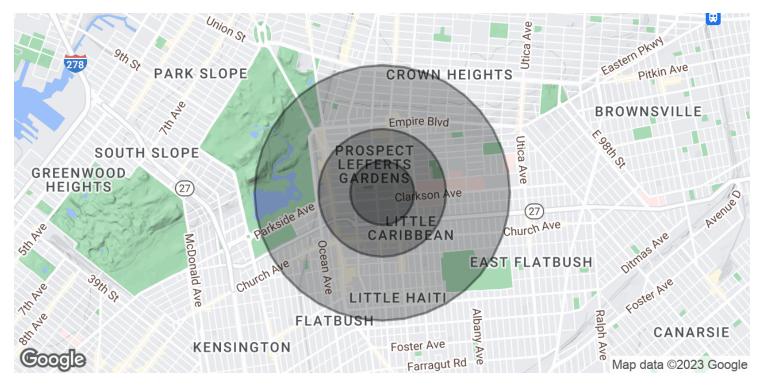

#### Demographics Map & Report

| POPULATION                                           | 0.25 MILES | 0.5 MILES | 1 MILE    |
|------------------------------------------------------|------------|-----------|-----------|
| Total Population                                     | 14,194     | 52,531    | 194,053   |
| Average age                                          | 36.2       | 34.9      | 34.6      |
| Average age (Male)                                   | 32.2       | 32.2      | 31.8      |
| Average age (Female)                                 | 39.1       | 37.6      | 37.2      |
|                                                      |            |           |           |
| HOUSEHOLDS & INCOME                                  | 0.25 MILES | 0.5 MILES | 1 MILE    |
| Total households                                     | 5,703      | 20,626    | 73,233    |
| # of persons per HH                                  | 2.5        | 2.5       | 2.6       |
| Average HH income                                    | \$49,220   | \$51,371  | \$51,329  |
| Average house value                                  | \$570,392  | \$664,310 | \$543,341 |
| * Demographic data derived from 2020 ACS - US Census |            |           |           |