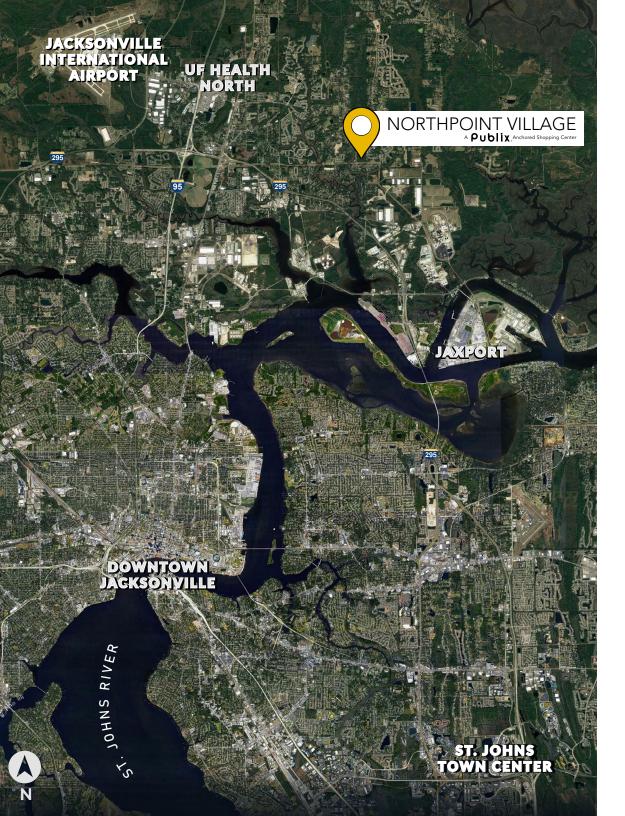

## A Anchored Shopping Center NORTHPOINT VILLAGE

Publix

#### New Berlin Road and Yellow Bluff Road • Jacksonville, FL

# THE LOCATION

Groceries, pharmacy, services and shopping to Jacksonville's Northside.

Located in an area long under served, the Publixanchored Northpoint Village brings shoppers what they've been missing. Zoned PUD with close proximity to I-295, I-95 and U.S. 17, Northpoint Village offers convenience and selection in close proximity to a dense residential market.