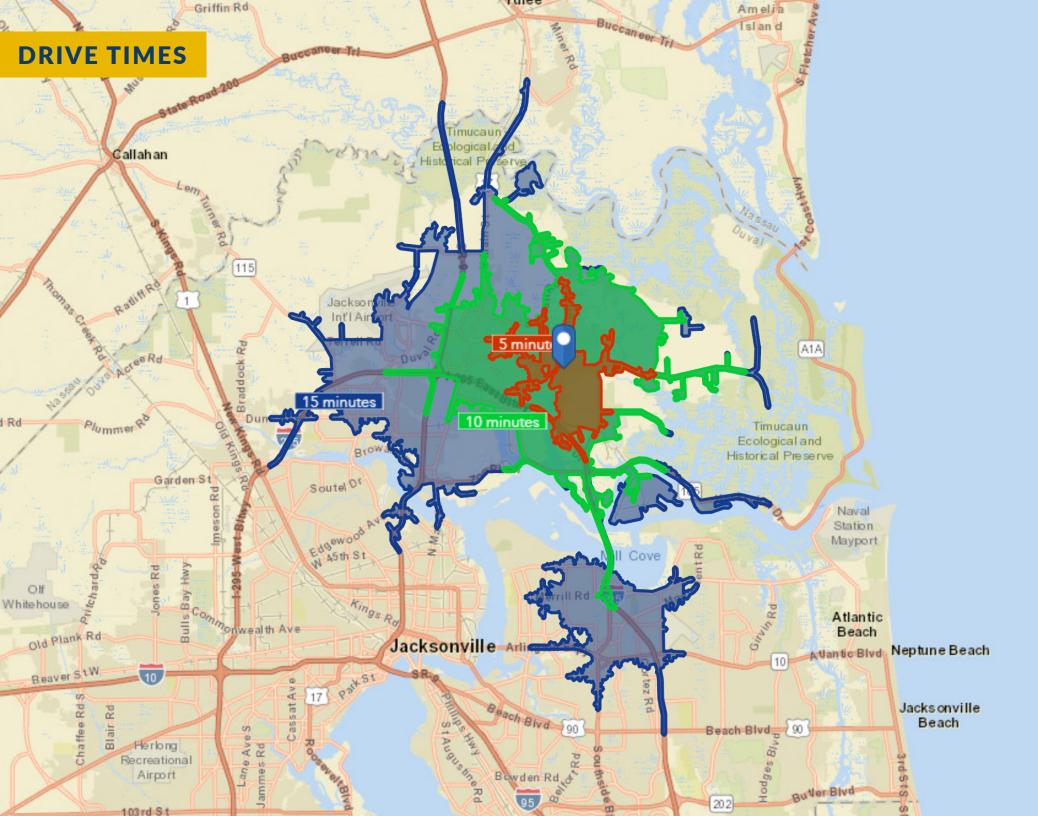

The center provides direct visibility to more than 12,000 cars daily. It offers shopping and specialty services for more than 100,000 local residents and 50,000 workplace employees within a 15-minute drive time.