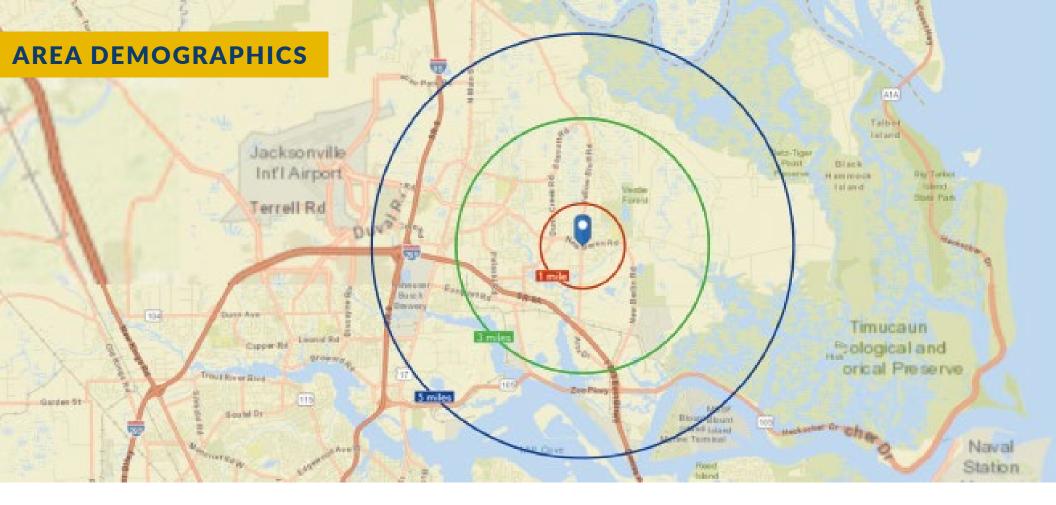

|                        | 1-MILE    | 3-MILE    | 5-MILE   |
|------------------------|-----------|-----------|----------|
|                        |           |           |          |
| POPULATION             |           |           |          |
| 2022                   | 4,902     | 28,658    | 46,972   |
| 2027                   | 5,088     | 30,036    | 49,133   |
| HOUSEHOLD INCOME       |           |           |          |
| 2022 MEDIAN HH INCOME  | \$90,983  | \$82,098  | \$77,956 |
| 2022 AVERAGE HH INCOME | \$108,189 | \$104,519 | \$98,121 |
| MEDIAN AGE             |           |           |          |
| AGE                    | 39.5      | 34.4      | 35.7     |
| DAYTIME POPULATION     |           |           |          |
| 2022 DAYTIME/EMPLOYEES | 3,083     | 21,708    | 45,564   |

## POPULATION TRENDS AND KEY INDICATORS

This infographic contains data provided by Esri, Esri-U.S. BLS, ACS The vintage of the data is 2022, 2027, 2016-2020 © 2022 Esri