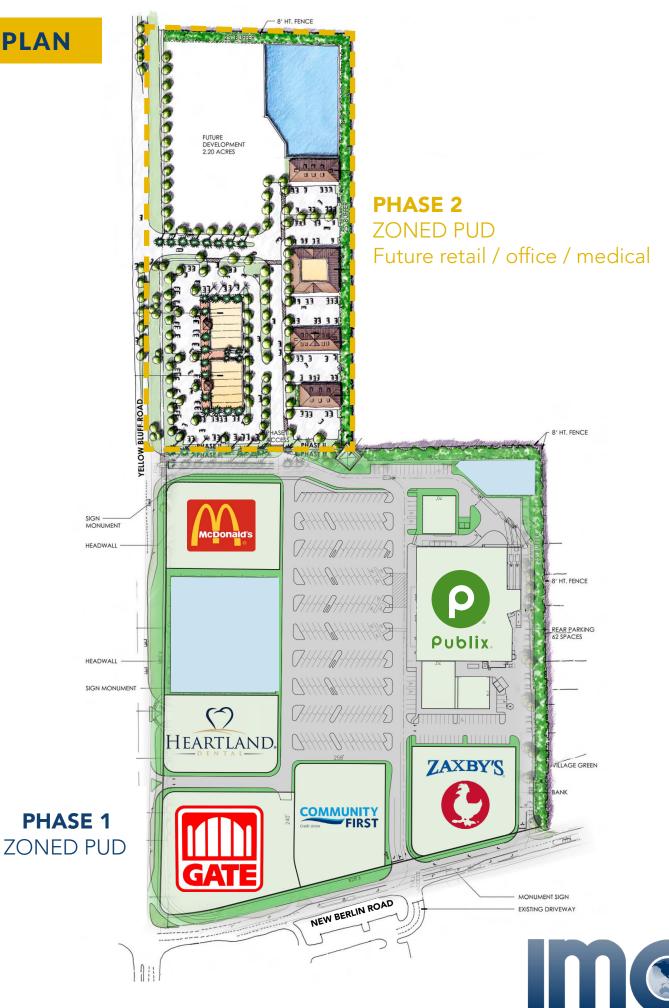

### **SITE PLAN**

# THE LOCATION

Groceries, pharmacy, services and shopping to Jacksonville's Northside.

Located in an area long under served, the Publixanchored Northpoint Village brings shoppers what they've been missing. Zoned PUD with close proximity to I-295, I-95 and U.S. 17, Northpoint Village offers convenience and selection in close proximity to a dense residential market.

The center provides direct visibility to more than 12,000 cars daily. It offers shopping and specialty services for more than 100,000 local residents and 50,000 workplace employees within a 15-minute drive time.