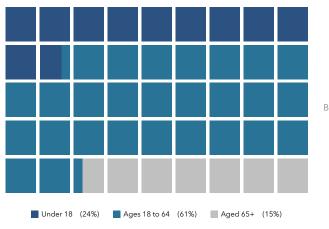

-MILE    | 3-MILE    | 5-MILE   |
|------------------------|-----------|-----------|----------|
|                        |           |           |          |
| POPULATION             |           |           |          |
| 2022                   | 4,902     | 28,658    | 46,972   |
| 2027                   | 5,088     | 30,036    | 49,133   |
| HOUSEHOLD INCOME       |           |           |          |
| 2022 MEDIAN HH INCOME  | \$90,983  | \$82,098  | \$77,956 |
| 2022 AVERAGE HH INCOME | \$108,189 | \$104,519 | \$98,121 |
| MEDIAN AGE             |           |           |          |
| AGE                    | 39.5      | 34.4      | 35.7     |
| DAYTIME POPULATION     |           |           |          |
| 2022 DAYTIME/EMPLOYEES | 3,083     | 21,708    | 45,564   |



POPULATION BY AGE



## POPULATION TRENDS AND KEY INDICATORS



This infographic contains data provided by Esri, Esri-U.S. BLS, ACS The vintage of the data is 2022, 2027, 2016-2020 © 2022 Esri

## A PUBLIX Anchored Shopping Center NORTHPOINT VILLAGE

ρ

### New Berlin Road and Yellow Bluff Road • Jacksonville, FL



» John Hodges

Senior Leasing Associate 904.737.8846 leasing@imc-jax.com » Brett McKee

Vice President 904.737.8846 leasing@imc-jax.com