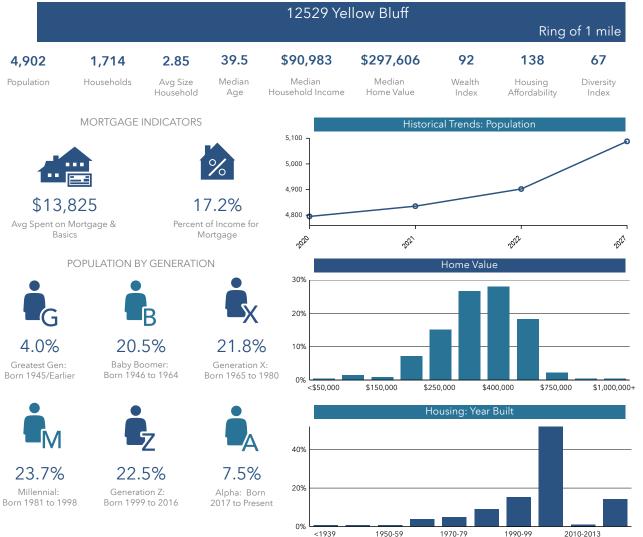

|                        | 1-MILE    | 3-MILE    | 5-MILE   |
|------------------------|-----------|-----------|----------|
|                        |           |           |          |
| POPULATION             |           |           |          |
| 2022                   | 4,902     | 28,658    | 46,972   |
| 2027                   | 5,088     | 30,036    | 49,133   |
| HOUSEHOLD INCOME       |           |           |          |
| 2022 MEDIAN HH INCOME  | \$90,983  | \$82,098  | \$77,956 |
| 2022 AVERAGE HH INCOME | \$108,189 | \$104,519 | \$98,121 |
| MEDIAN AGE             |           |           |          |
| AGE                    | 39.5      | 34.4      | 35.7     |
| DAYTIME POPULATION     |           |           |          |
| 2022 DAYTIME/EMPLOYEES | 3,083     | 21,708    | 45,564   |

## POPULATION TRENDS AND KEY INDICATORS

This infographic contains data provided by Esri, Esri-U.S. BLS, ACS The vintage of the data is 2022, 2027, 2016-2020 © 2022 Esri