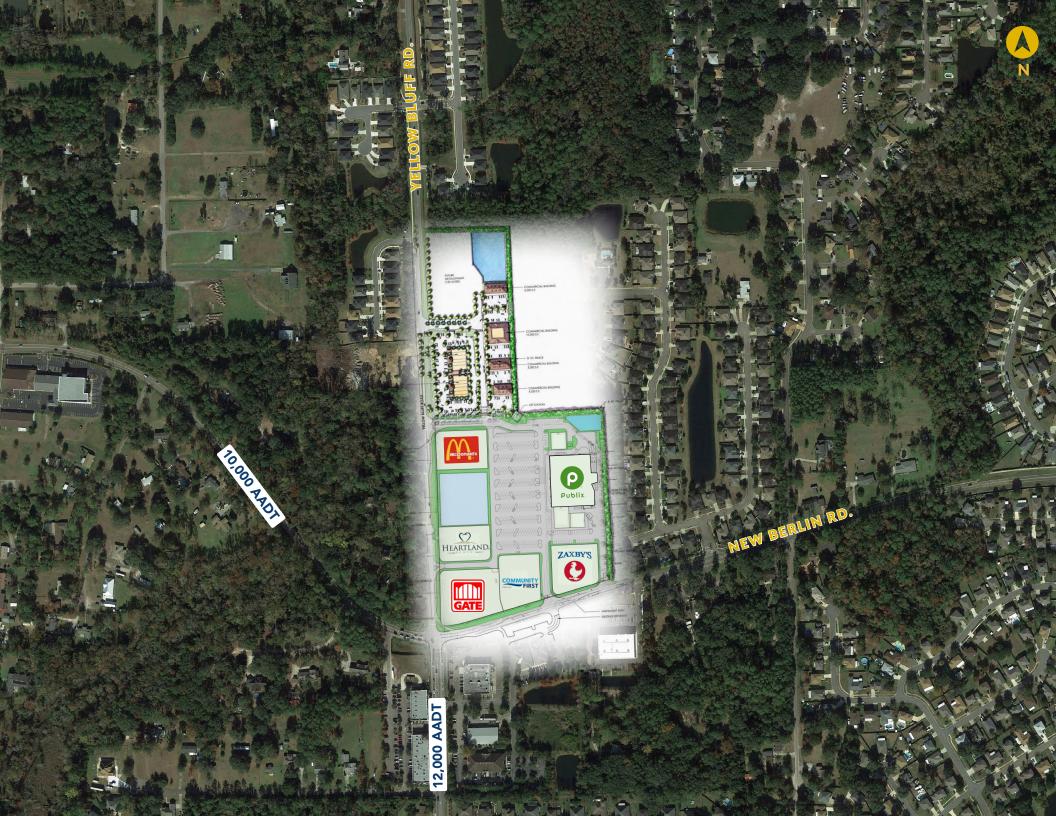

New Berlin Road and Yellow Bluff Road • Jacksonville, FL



#### » John Hodges

Senior Leasing Associate 904.737.8846 leasing@imc-jax.com

#### » Brett McKee

Vice President 904.737.8846 leasing@imc-jax.com





# THE LOCATION

Groceries, pharmacy, services and shopping to Jacksonville's Northside.

Located in an area long under served, the Publixanchored Northpoint Village brings shoppers what they've been missing. Zoned PUD with close proximity to I-295, I-95 and U.S. 17, Northpoint Village offers convenience and selection in close proximity to a dense residential market.

The center provides direct visibility to more than 12,000 cars daily. It offers shopping and specialty services for more than 100,000 local residents and 50,000 workplace employees within a 15-minute drive time.









### **SITE PLAN**









## **FLOORPLAN**









# LIFESTYLE SEGMENT

Family-oriented suburban workers that embrace the outdoors.

- Prefer the suburban periphery of metropolitan areas
- Most households are couples with children
- Most households have 2-3 vehicles with a long travel time to work
- Connected, with a host of wireless devices
- High participation in the labor force and low unemployment
- Heavy spend on eating out at heath conscious, fastfood and family restaurants



|                        | 1-MILE    | 3-MILE    | 5-MILE   |
|------------------------|-----------|-----------|----------|
|                        |           |           |          |
| POPULATION             |           |           |          |
| 2022                   | 4,902     | 28,658    | 46,972