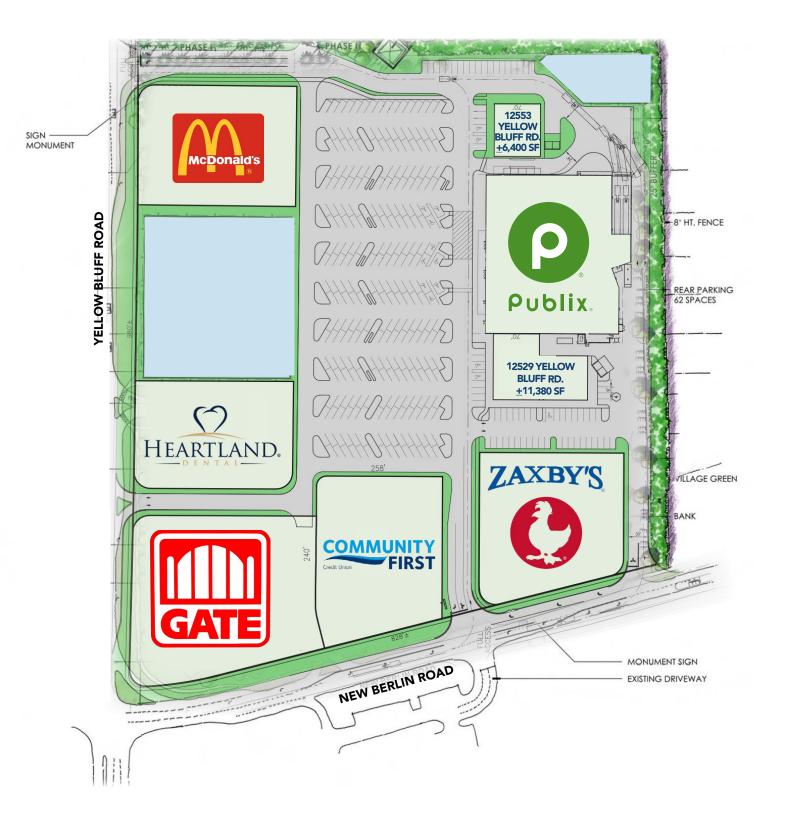

ow Bluff Road • Jacksonville, FL



#### » John Hodges

Senior Leasing Associate 904.737.8846 leasing@imc-jax.com

#### » Brett McKee

Vice President 904.737.8846 leasing@imc-jax.com





# THE LOCATION

Groceries, pharmacy, services and shopping to Jacksonville's Northside.

Located in an area long under served, the Publixanchored Northpoint Village brings shoppers what they've been missing. Zoned PUD with close proximity to I-295, I-95 and U.S. 17, Northpoint Village offers convenience and selection in close proximity to a dense residential market.

The center provides direct visibility to more than 12,000 cars daily. It offers shopping and specialty services for more than 100,000 local residents and 50,000 workplace employees within a 15-minute drive time.









### **SITE PLAN**









## **FLOORPLAN**









# LIFESTYLE SEGMENT

Family-oriented suburban workers that embrace the outdoors.

- Prefer the suburban periphery of metropolitan areas
- Most households are couples with children
- Most households have 2-3 vehicles with a long travel time to work
- Connected, with a host of wireless devices
- High participation in the labor force and low unemployment
- Heavy spend on eating out at heath conscious, fastfood and family restaurants



|                        | 1-MILE    | 3-MILE    | 5-MILE   |
|------------------------|-----------|-----------|----------|
|                        |           |           |          |
| POPULATION             |           |           |          |
| 2022                   | 4,902     | 28,658    | 46,972   |
| 2027