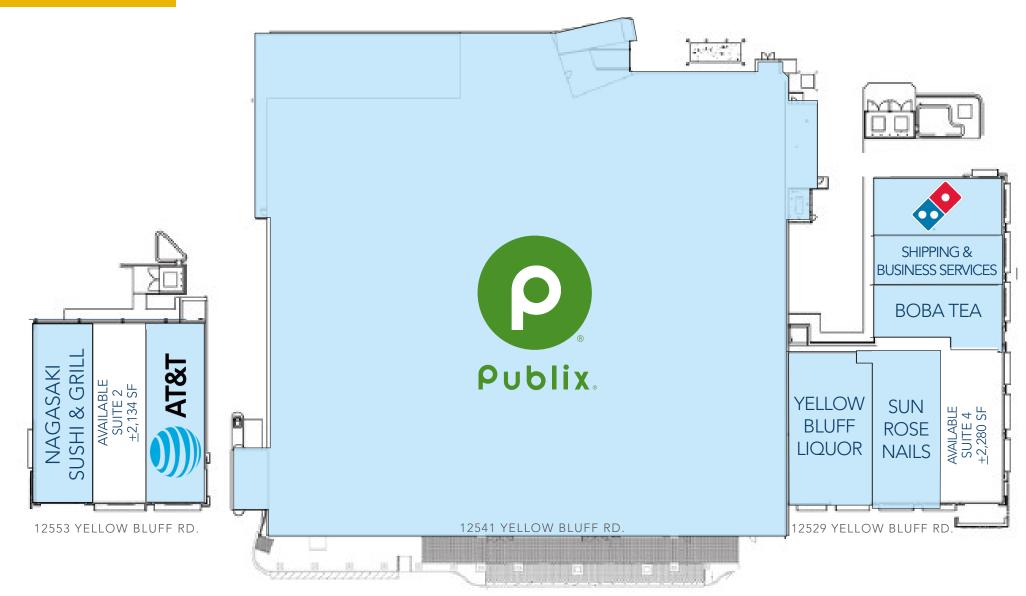

ille, FL



#### » John Hodges

Senior Leasing Associate 904.737.8846 leasing@imc-jax.com

#### » Brett McKee

Vice President 904.737.8846 leasing@imc-jax.com





# THE LOCATION

Groceries, pharmacy, services and shopping to Jacksonville's Northside.

Located in an area long under served, the Publixanchored Northpoint Village brings shoppers what they've been missing. Zoned PUD with close proximity to I-295, I-95 and U.S. 17, Northpoint Village offers convenience and selection in close proximity to a dense residential market.

The center provides direct visibility to more than 12,000 cars daily. It offers shopping and specialty services for more than 100,000 local residents and 50,000 workplace employees within a 15-minute drive time.









### **SITE PLAN**









## **FLOORPLAN**









# LIFESTYLE SEGMENT

Family-oriented suburban workers that embrace the outdoors.

- Prefer the suburban periphery of metropolitan areas
- Most households are couples with children
- Most households have 2-3 vehicles with a long travel time to work
- Connected, with a host of wireless devices
- High participation in the labor force and low unemployment
- Heavy spend on eating out at heath conscious, fastfood and family restaurants



|                        | 1-MILE    | 3-MILE    | 5-MILE   |
|------------------------|-----------|-----------|----------|
|                        |           |           |          |
| POPULATION             |           |           |          |
| 2022                   | 4,902     | 28,658    | 46,972   |
| 2027                   | 5,088     | 30,036