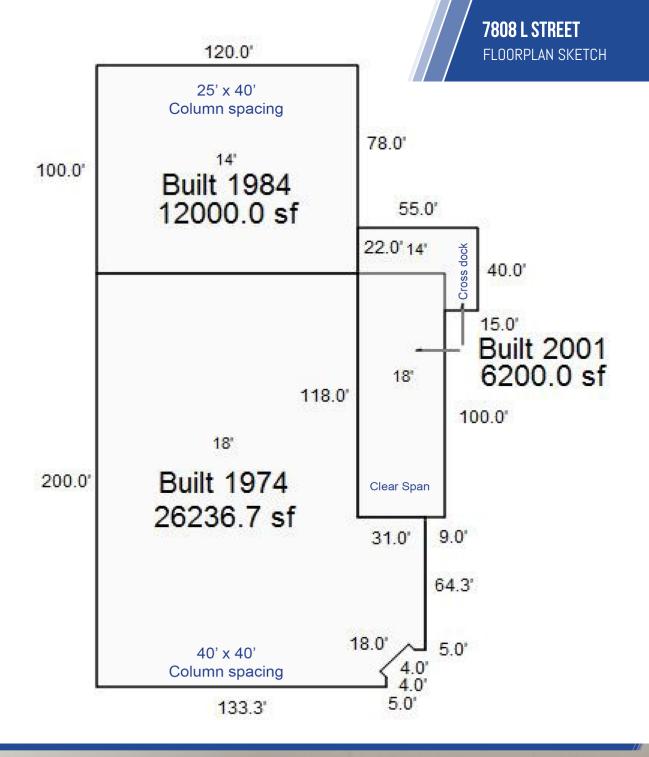

### **BUILDING INFORMATION**

| Building Size          | 44,437 SF                                                                                                                                           |
|------------------------|-----------------------------------------------------------------------------------------------------------------------------------------------------|
| Minimum Ceiling Height | 15 ft                                                                                                                                               |
| Number Of Floors       | 1                                                                                                                                                   |
| Year Built             | 1974                                                                                                                                                |
| Year Last Renovated    | 2001                                                                                                                                                |
| Sprinklers             | Yes 100%                                                                                                                                            |
| Construction Status    | Existing                                                                                                                                            |
| Interior Description   | Showroom Space at<br>Front of Building                                                                                                              |
| Loading Description    | 4 Dock Height Doors<br>Cross Dock<br>40 x 40 Column spacing<br>in original portion of<br>building<br>25 x 40 spacing in 1984<br>portion of building |