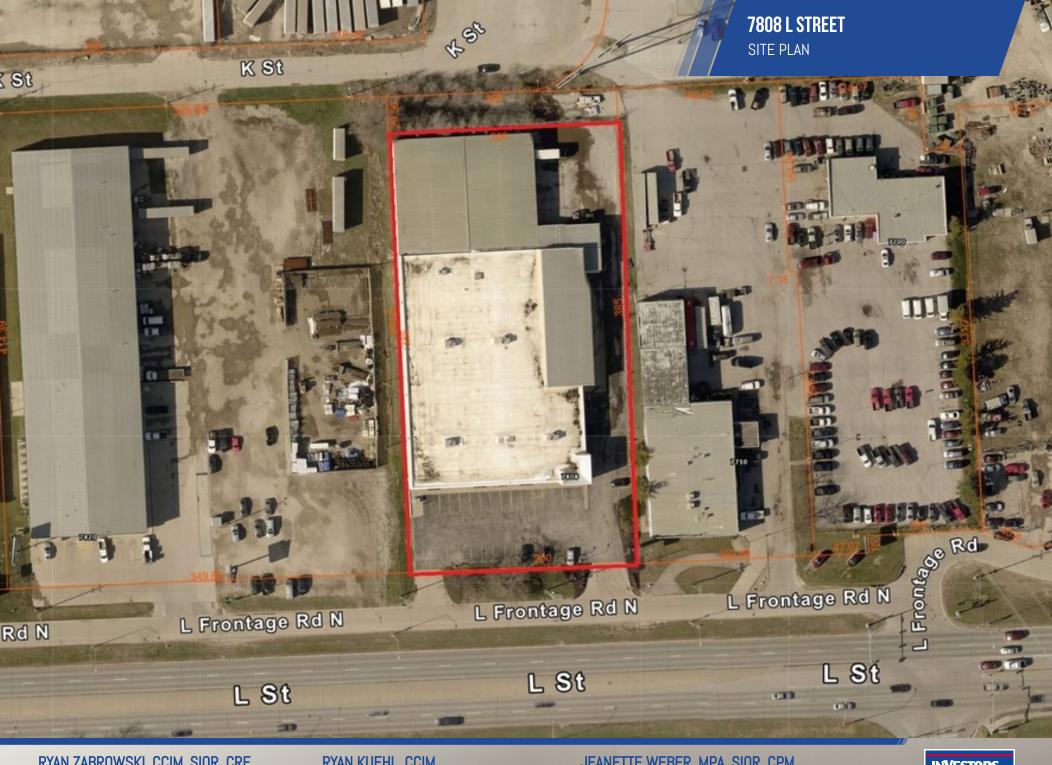

## **SITE INFORMATION**

| Cross-Streets        | 78th & L                                                       |
|----------------------|----------------------------------------------------------------|
| County               | Douglas                                                        |
| Zoning               | GI                                                             |
| Lot Size             | 1.75 Acres                                                     |
| Location Description | Central Omaha location<br>with easy access to<br>Interstate 80 |