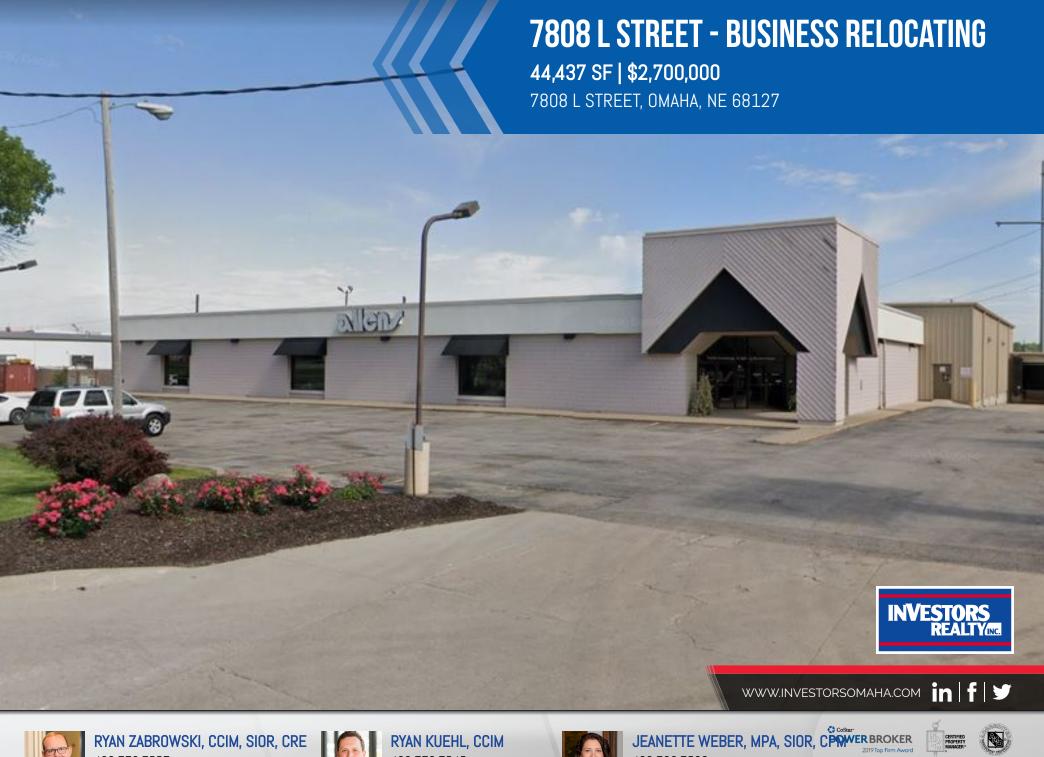

# 7808 L STREET - BUSINESS RELOCATING

7808 L STREET, OMAHA, NE 68127

## **OFFERING SUMMARY**

| SALE PRICE:   | \$2,700,000 |
|---------------|-------------|
| Property Type | Industrial  |