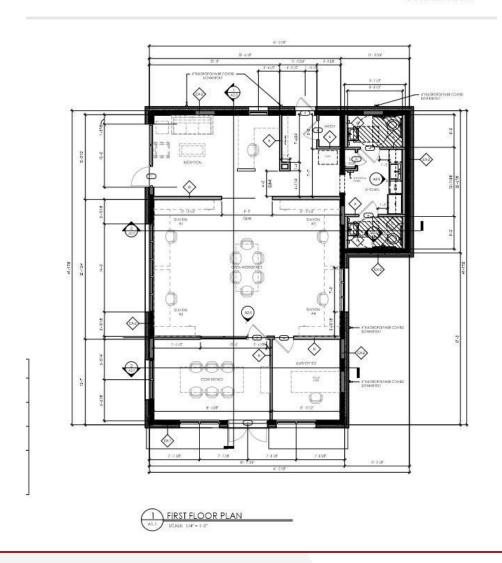

#### **OFFERING SUMMARY**

| Lease Rate:    | \$6,000.00 per month (MG) |
|----------------|---------------------------|
| Building Size: | 1,775 SF                  |
| Available SF:  | 1,775 SF                  |
| Lot Size:      |                           |
| Year Built:    | 2021                      |
| Zoning:        | В                         |

#### PROPERTY OVERVIEW

1775 SF - fully furnished Retail/Office with easy access to GA 400 at Exit 9 (Haynes Bridge Road) and Exit 10 (Old Milton Parkway) with building frontage on Highway 9/ Main Street