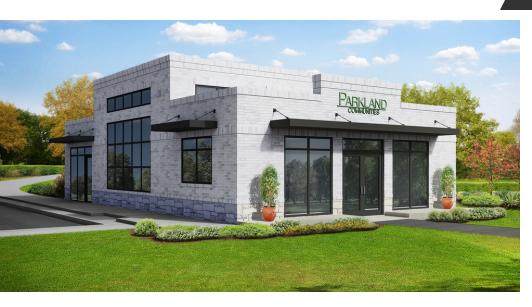

# 363 S MAIN STREET

FOR LEASE

PROPERTY GROUP

Office Building:

363 SOUTH MAIN STREET, ALPHARETTA, GA 30004

363 SOUTH MAIN STREET, ALPHARETTA, GA 30004

#### PROPERTY OVERVIEW

1775 SF - fully furnished Retail/Office with easy access to GA 400 at Exit 9 (Haynes Bridge Road) and Exit 10 (Old Milton Parkway) with building frontage on Highway 9/ Main Street

#### **PROPERTY HIGHLIGHTS**

- 30,000 VPD
- Fully Built Out Retail Space
- Main Street Frontage
- Monument Signage
- Air Conditioning
- Bus Line

363 SOUTH MAIN STREET, ALPHARETTA, GA 30004