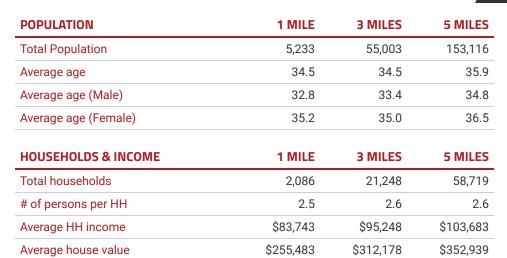

### 363 SOUTH MAIN STREET, ALPHARETTA, GA 30004

<sup>\*</sup> Demographic data derived from 2020 ACS - US Census