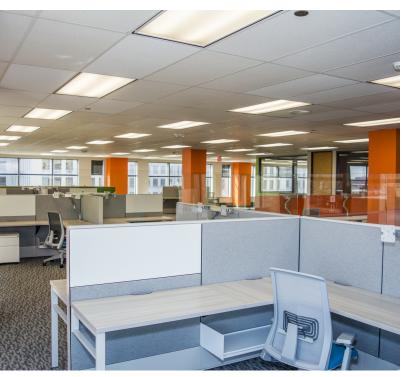

#### **Property Highlights**

- Office Building Located at the Heart of New Center and the Northern End of Midtown Detroit
- Within Close-Proximity to Wayne State University and Henry Ford Hospital Campus
- Up to 29,000 SF Contiguous Available
- Within Steps of the QLINE with Station Stop for Fast Access to CBD
- Lease Term: 5-10 Years
- Connected by Walkway to 2 Million SF of Office Space Servicing 2,000
  Employees Daily
- Exclusive Access to Loading Dock Available
- 12 ft. Ceilings to Grid/18 ft. to Deck
- Abundant Parking, Adjacent Parking Lot Servicing Main Retail Entrance with Plenty of Additional Building Parking in Covered Parking Deck
- Second Entrance from Interior Atrium with Access to Retail Stores, Banks, Daycare and Food Court
- All Bus Route Access
- Within Walking Distance of Historical Fisher Building, Cadillac Place, Hotel St. Regis, Albert Kahn Building, Center for Creative Studies and the Wayne State University Interactive Bioscience Center