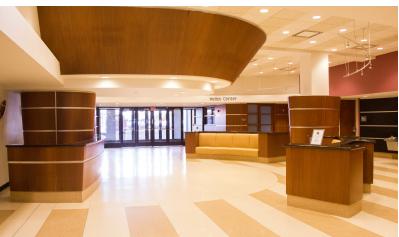

#### **Property Highlights**

- Office Building Located at the Heart of New Center and the Northern End of Midtown Detroit
- Within Close-Proximity to Wayne State University and Henry Ford Hospital Campus
- Up to 29,000 SF Contiguous Available
- Within Steps of the QLINE with Station Stop for Fast Access to CBD
- Lease Term: 5-10 Years
- Connected by Walkway to 2 Million SF of Office Space Servicing 2,000
  Employees Daily
- Exclusive Access to Loading Dock Available
- 12 ft. Ceilings to Grid/18 ft. to Deck
- Abundant Parking, Adjacent Parking Lot Servicing Main Retail Entrance with Plenty of Additional Building Parking in Covered Parking Deck
- Second Entrance from Interior Atrium with Access to Retail Stores, Banks, Daycare and Food Court
- All Bus Route Access
- Within Walking Distance of Historical Fisher Building, Cadillac Place, Hotel St. Regis, Albert Kahn Building, Center for Creative Studies and the Wayne State University Interactive Bioscience Center