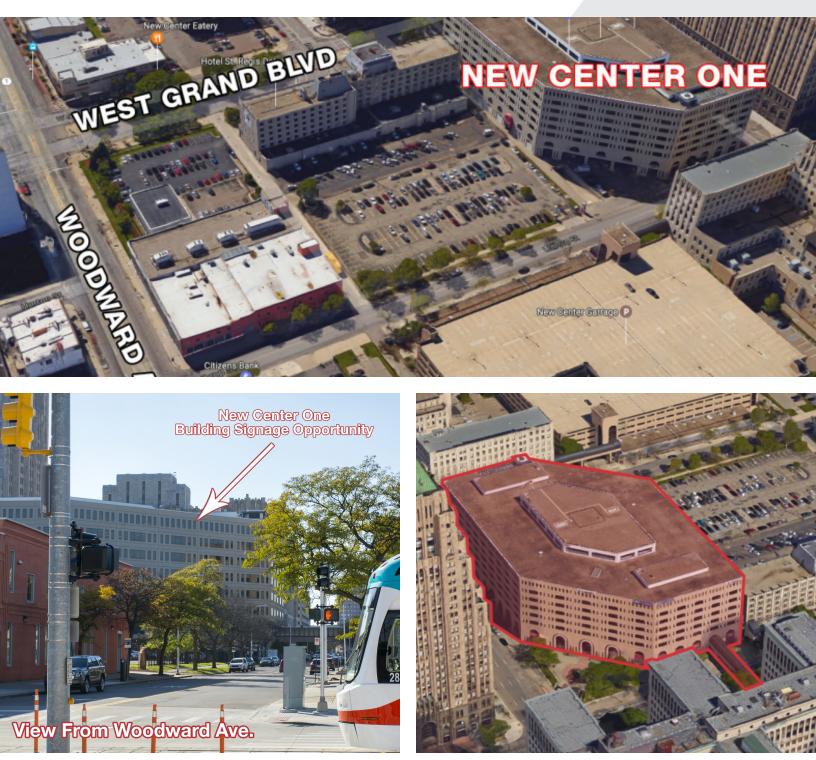

# New Center One

3031 W Grand Blvd, Detroit, Michigan 48202

#### **Property Highlights**

- Office Building Located at the Heart of New Center and the Northern End of Midtown Detroit
- Within Close-Proximity to Wayne State University and Henry Ford Hospital Campus
- Up to 29,000 SF Contiguous Available
- Within Steps of the QLINE with Station Stop for Fast Access to CBD
- Lease Term: 5-10 Years
- Connected by Walkway to 2 Million SF of Office Space Servicing 2,000
  Employees Daily
- Exclusive Access to Loading Dock Available
- 12 ft. Ceilings to Grid/18 ft. to Deck
- Abundant Parking, Adjacent Parking Lot Servicing Main Retail Entrance with Plenty of Additional Building Parking in Covered Parking Deck
- Second Entrance from Interior Atrium with Access to Retail Stores, Banks, Daycare and Food Court
- All Bus Route Access
- Within Walking Distance of Historical Fisher Building, Cadillac Place, Hotel St. Regis, Albert Kahn Building, Center for Creative Studies and the Wayne State University Interactive Bioscience Center

## **FOR LEASE**

E Grand Blvd

VIRGINIA PARK

MILWAUKEE JUNCTION

E Gra

Subject Property

NEW CENTER

Detroit Amtrak 😁

TECH TOWN

CULTURAL CENTER

IVSIERD

WarrenAve

ELIJAH MCCOY WAYNE STATE

Goo

ORD

MAN Map data ©2022 Google Imagery ©2022 , CNES / Airbus, First Base Solutions, Maxar Technologies, Sanborn, U.S. Geological Survey, USDA Farm Service Agency