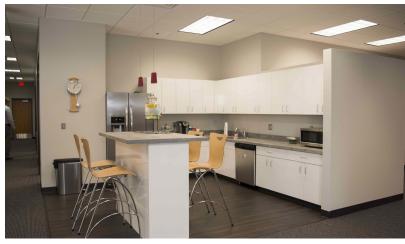

#### **Property Highlights**

- Office Building Located at the Heart of New Center and the Northern End of Midtown Detroit
- Within Close-Proximity to Wayne State University and Henry Ford Hospital Campus
- Up to 29,000 SF Contiguous Available
- Within Steps of the QLINE with Station Stop for Fast Access to CBD
- Lease Term: 5-10 Years
- Connected by Walkway to 2 Million SF of Office Space Servicing 2,000
  Employees Daily
- Exclusive Access to Loading Dock Available
- 12 ft. Ceilings to Grid/18 ft. to Deck
- Abundant Parking, Adjacent Parking Lot Servicing Main Retail Entrance with Plenty of Additional Building Parking in Covered Parking Deck
- Second Entrance from Interior Atrium with Access to Retail Stores, Banks, Daycare and Food Court
- All Bus Route Access
- Within Walking Distance of Historical Fisher Building, Cadillac Place, Hotel St. Regis, Albert Kahn Building, Center for Creative Studies and the Wayne State University Interactive Bioscience Center