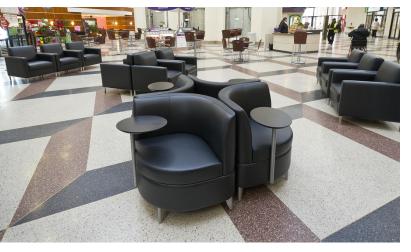

#### **Property Highlights**

- Office Building Located at the Heart of New Center and the Northern End of Midtown Detroit
- Within Close-Proximity to Wayne State University and Henry Ford Hospital Campus
- Up to 29,000 SF Contiguous Available
- Within Steps of the QLINE with Station Stop for Fast Access to CBD
- Lease Term: 5-10 Years
- Connected by Walkway to 2 Million SF of Office Space Servicing 2,000
  Employees Daily
- Exclusive Access to Loading Dock Available
- 12 ft. Ceilings to Grid/18 ft. to Deck
- Abundant Parking, Adjacent Parking Lot Servicing Main Retail Entrance with Plenty of Additional Building Parking in Covered Parking Deck
- Second Entrance from Interior Atrium with Access to Retail Stores, Banks, Daycare and Food Court
- All Bus Route Access
- Within Walking Distance of Historical Fisher Building, Cadillac Place, Hotel St. Regis, Albert Kahn Building, Center for Creative Studies and the Wayne State University Interactive Bioscience Center