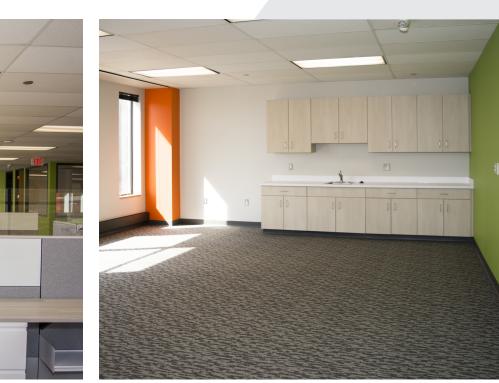

#### **Property Highlights**

- Office Building Located at the Heart of New Center and the Northern End of Midtown Detroit
- Within Close-Proximity to Wayne State University and Henry Ford Hospital Campus
- Up to 29,000 SF Contiguous Available
- Within Steps of the QLINE with Station Stop for Fast Access to CBD
- Lease Term: 5-10 Years
- Connected by Walkway to 2 Million SF of Office Space Servicing 2,000
  Employees Daily
- Exclusive Access to Loading Dock Available
- 12 ft. Ceilings to Grid/18 ft. to Deck
- Abundant Parking, Adjacent Parking Lot Servicing Main Retail Entrance with Plenty of Additional Building Parking in Covered Parking Deck
- Second Entrance from Interior Atrium with Access to Retail Stores, Banks, Daycare and Food Court
- All Bus Route Access
- Within Walking Distance of Historical Fisher Building, Cadillac Place, Hotel St. Regis, Albert Kahn Building, Center for Creative Studies and the Wayne State University Interactive Bioscience Center