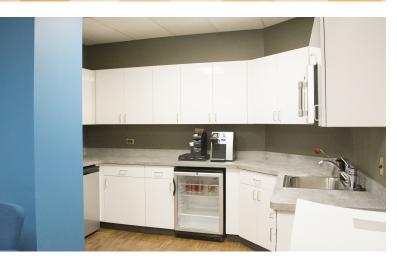

#### **Property Highlights**

- Office Building Located at the Heart of New Center and the Northern End of Midtown Detroit
- Within Close-Proximity to Wayne State University and Henry Ford Hospital Campus
- Up to 29,000 SF Contiguous Available
- Within Steps of the QLINE with Station Stop for Fast Access to CBD
- Lease Term: 5-10 Years
- Connected by Walkway to 2 Million SF of Office Space Servicing 2,000
  Employees Daily
- Exclusive Access to Loading Dock Available
- 12 ft. Ceilings to Grid/18 ft. to Deck
- Abundant Parking, Adjacent Parking Lot Servicing Main Retail Entrance with Plenty of Additional Building Parking in Covered Parking Deck
- Second Entrance from Interior Atrium with Access to Retail Stores, Banks, Daycare and Food Court
- All Bus Route Access
- Within Walking Distance of Historical Fisher Building, Cadillac Place, Hotel St. Regis, Albert Kahn Building, Center for Creative Studies and the Wayne State University Interactive Bioscience Center