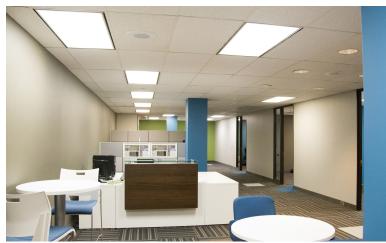

#### **Property Highlights**

- Office Building Located at the Heart of New Center and the Northern End of Midtown Detroit
- Within Close-Proximity to Wayne State University and Henry Ford Hospital Campus
- Up to 29,000 SF Contiguous Available
- Within Steps of the QLINE with Station Stop for Fast Access to CBD
- Lease Term: 5-10 Years
- Connected by Walkway to 2 Million SF of Office Space Servicing 2,000
  Employees Daily
- Exclusive Access to Loading Dock Available
- 12 ft. Ceilings to Grid/18 ft. to Deck
- Abundant Parking, Adjacent Parking Lot Servicing Main Retail Entrance with Plenty of Additional Building Parking in Covered Parking Deck
- Second Entrance from Interior Atrium with Access to Retail Stores, Banks, Daycare and Food Court
- All Bus Route Access
- Within Walking Distance of Historical Fisher Building, Cadillac Place, Hotel St. Regis, Albert Kahn Building, Center for Creative Studies and the Wayne State University Interactive Bioscience Center