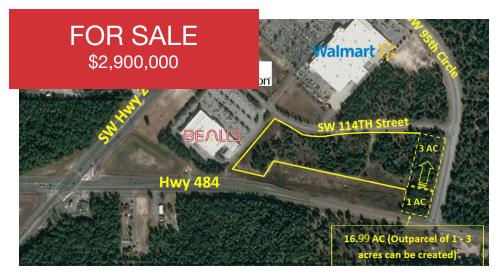

## 16.99 Acres, Hwy 484 SW Hwy 200

9440 SW 114th St, Ocala, FL 34481

## **Property Highlights**

- 16.99 AC (Outparcel of 1 3 acres can be created)
- Zoned B4, Marion County Parcel ID 35341-001-19
- Combined traffic AADT 27,800 (SW Hwy 200 and Hwy 484 FDOT 2022)
- Adjacent to Walmart, Bealls, Advent Health ER and has 3 sided access.
- 5 miles west of Ocala new 1000 acre industrial Florida Crossroad Commerce Park. 12 miles from World Equestrian Center.
- Seller Financing Available.