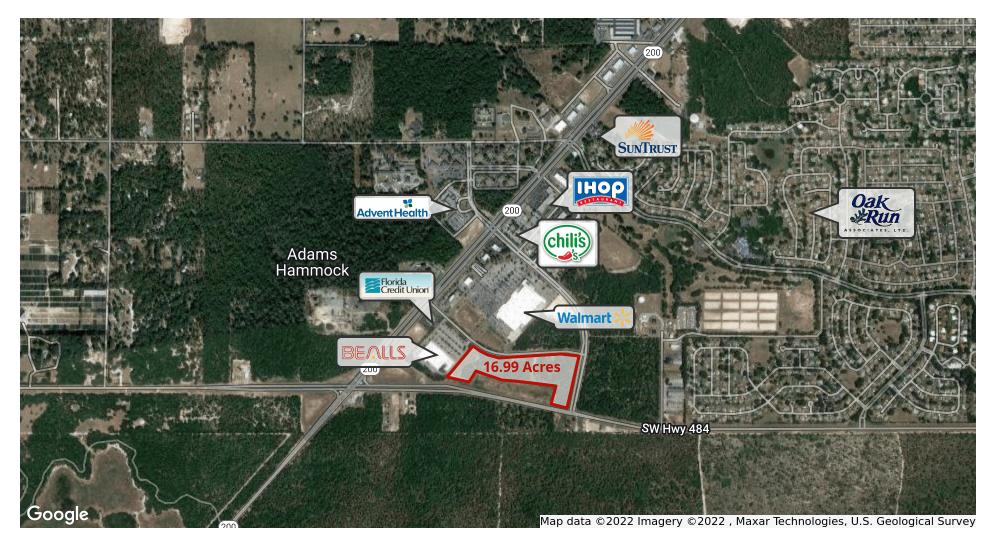

## 16.99 Acres, Hwy 484 SW Hwy 200

9440 SW 114th St, Ocala, FL 34481

## **Property Highlights**

- 16.99 AC (Outparcel of 1 3 acres can be created)
- Zoned B4, Marion County Parcel ID 35341-001-19
- Combined traffic AADT 27,800 (SW Hwy 200 and Hwy 484 FDOT 2022)
- Adjacent to Walmart, Bealls, Advent Health ER and has 3 sided access.
- 5 miles west of Ocala new 1000 acre industrial Florida Crossroad Commerce Park. 12 miles from World Equestrian Center.
- Seller Financing Available.