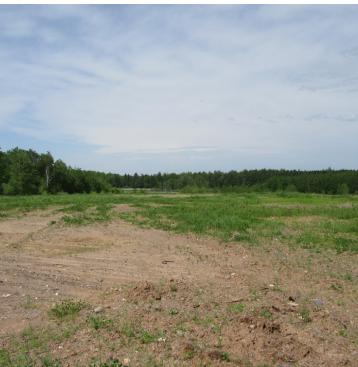

### **PROPERTY OVERVIEW**

16.9 Acre Industrial site that was long established auto salvage yard.

### **PROPERTY HIGHLIGHTS**