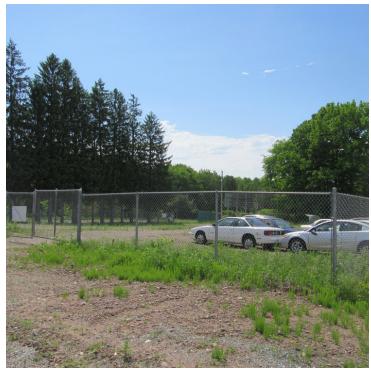

### **PROPERTY OVERVIEW**

16.9 Acre Industrial site that was long established auto salvage yard.

### **PROPERTY HIGHLIGHTS**