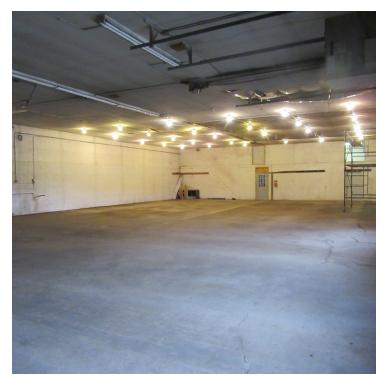

### **PROPERTY OVERVIEW**

16.9 Acre Industrial site that was long established auto salvage yard.

### **PROPERTY HIGHLIGHTS**