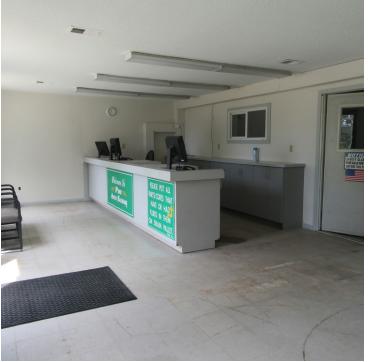

### **PROPERTY OVERVIEW**

16.9 Acre Industrial site that was long established auto salvage yard.

### **PROPERTY HIGHLIGHTS**