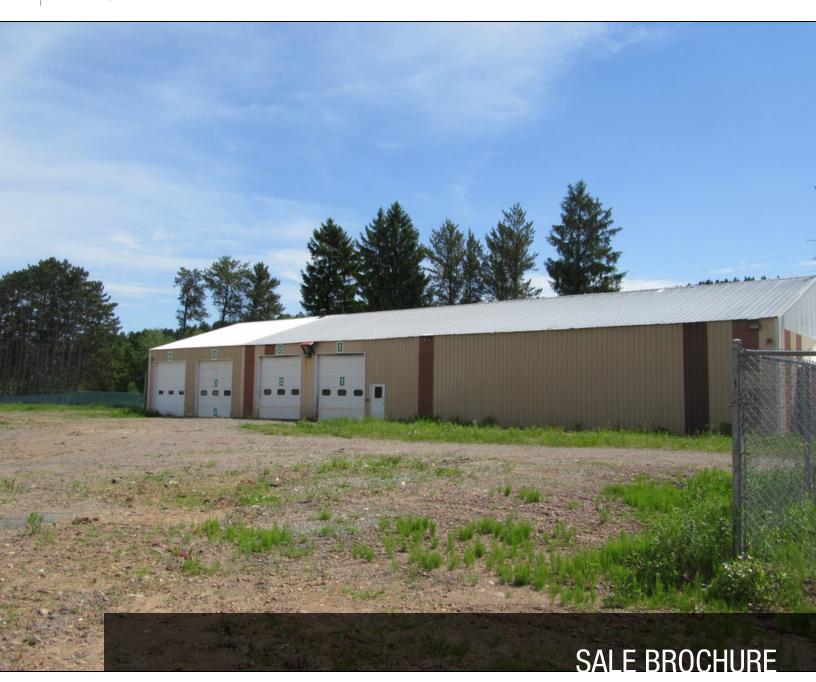

### **PROPERTY OVERVIEW**

16.9 Acre Industrial site that was long established auto salvage yard.

### **PROPERTY HIGHLIGHTS**