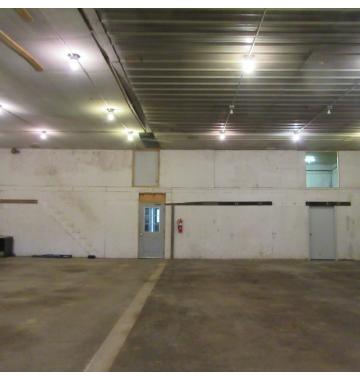

### **PROPERTY OVERVIEW**

16.9 Acre Industrial site that was long established auto salvage yard.

### **PROPERTY HIGHLIGHTS**