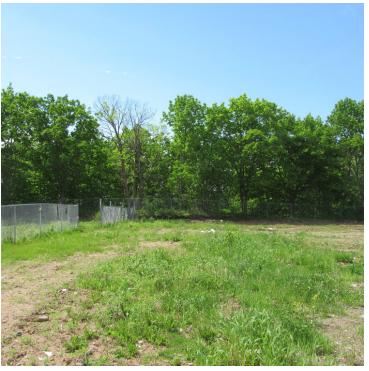

### **PROPERTY OVERVIEW**

16.9 Acre Industrial site that was long established auto salvage yard.

### **PROPERTY HIGHLIGHTS**