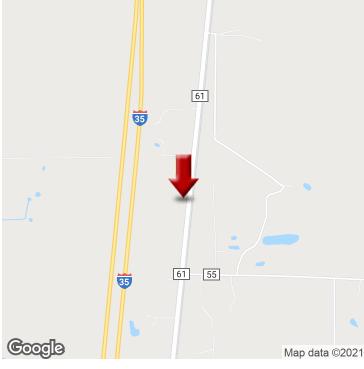

### **PROPERTY OVERVIEW**

16.9 Acre Industrial site that was long established auto salvage yard.