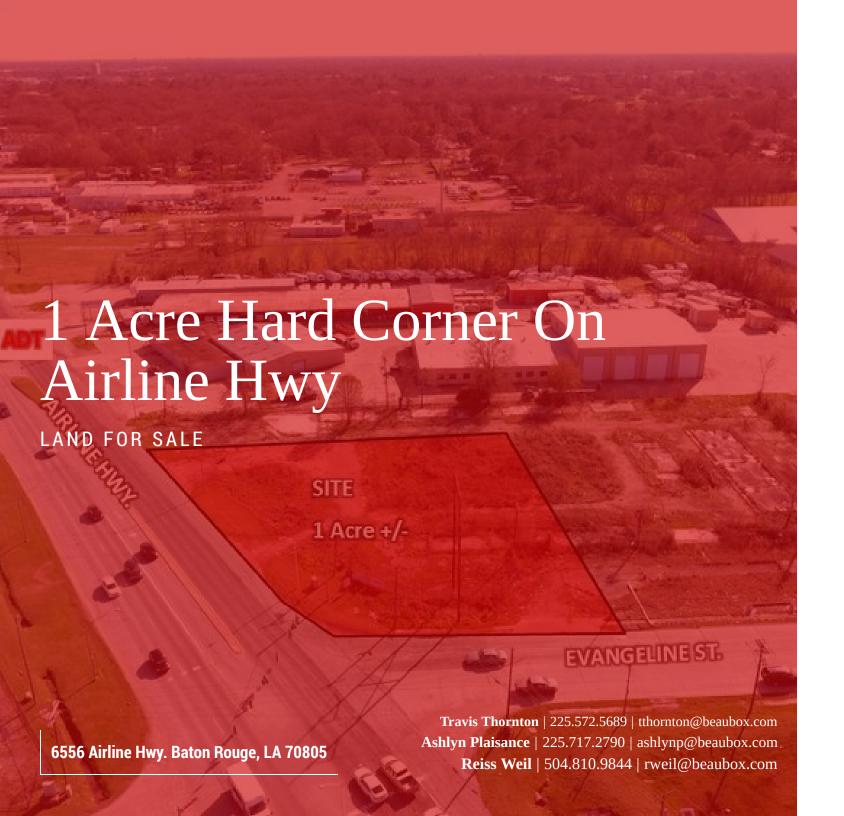

# **1 Acre Hard Corner On Airline Hwy For Sale** 6556 Airline Hwy. Baton Rouge, LA 70805

#### **Property Highlights**

- Hard Corner Parcel For Sale
- Ideal For Gas Station Or C-Store
- Located On The Corner Of Airline Hwy & Evangeline St
- Lot Is Cleared And Ready For Development
- One Acre
- Situated On A Lighted Intersection
- 40,696 Vehicles Per Day
- Not In Flood Zone
- Multiple Access Points

### **Property Overview**

6556 Airline Hwy offers one acre of vacant land for sale. Located on the hard corner of Airline Hwy and Evangeline St. Situated on a highly visible corner with average daily traffic counts of over 40,000 vehicles per day and total frontage of 438.74 feet. Lot is ideal for a gas station or C-Store, featuring cleared land and preliminary C-Store plans available upon request. Surrounded by commercial and industrial businesses with over 61,000 homes in a five (5) mile radius. The purpose of the Heavy Commercial Zoning District (C2) is to permit retail commercial uses that serve the surrounding region.