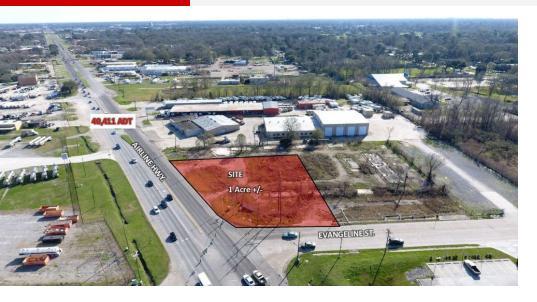

#### **Property Highlights**

- Hard Corner Parcel For Sale
- Ideal For Gas Station Or C-Store
- Located On The Corner Of Airline Hwy & Evangeline St
- Lot Is Cleared And Ready For Development
- One Acre
- Situated On A Lighted Intersection
- 40,696 Vehicles Per Day
- Not In Flood Zone
- Multiple Access Points

### **Property Overview**

6556 Airline Hwy offers one acre of vacant land for sale. Located on the hard corner of Airline Hwy and Evangeline St. Situated on a highly visible corner with average daily traffic counts of over 40,000 vehicles per day and total frontage of 438.74 feet. Lot is ideal for a gas station or C-Store, featuring cleared land and preliminary C-Store plans available upon request. Surrounded by commercial and industrial businesses with over 61,000 homes in a five (5) mile radius. The purpose of the Heavy Commercial Zoning District (C2) is to permit retail commercial uses that serve the surrounding region.