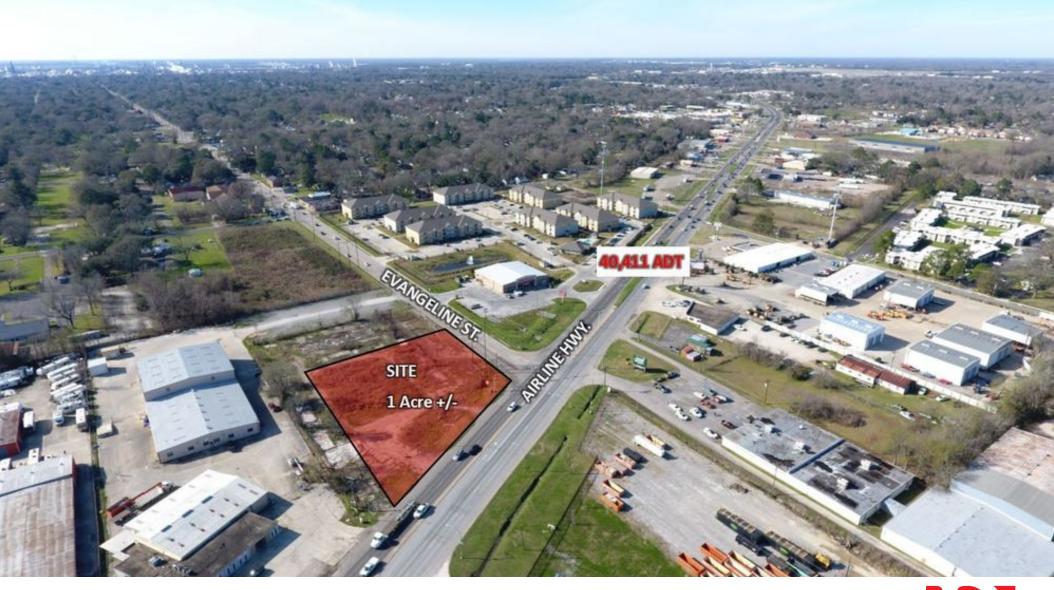

#### **Property Highlights**

- Hard Corner Parcel For Sale
- Ideal For Gas Station Or C-Store
- Located On The Corner Of Airline Hwy & Evangeline St
- Lot Is Cleared And Ready For Development
- One Acre
- Situated On A Lighted Intersection
- 40,696 Vehicles Per Day
- Not In Flood Zone
- Multiple Access Points

#### **Offering Summary**

| Sale Price: | \$359,000 |
|-------------|-----------|
| Lot Size:   | 1 Acres   |

- Preliminary C-Store Construction Plans Available Upon Request
- Strong Access
- Zoned Commercial (C2)
- 300.74 Feet Of Frontage On Airline Hwy
- 138 Feet Of Frontage On Evangeline St

### **Property Overview**

6556 Airline Hwy offers one acre of vacant land for sale. Located on the hard corner of Airline Hwy and Evangeline St. Situated on a highly visible corner with average daily traffic counts of over 40,000 vehicles per day and total frontage of 438.74 feet. Lot is ideal for a gas station or C-Store, featuring cleared land and preliminary C-Store plans available upon request. Surrounded by commercial and industrial businesses with over 61,000 homes in a five (5) mile radius. The purpose of the Heavy Commercial Zoning District (C2) is to permit retail commercial uses that serve the surrounding region.