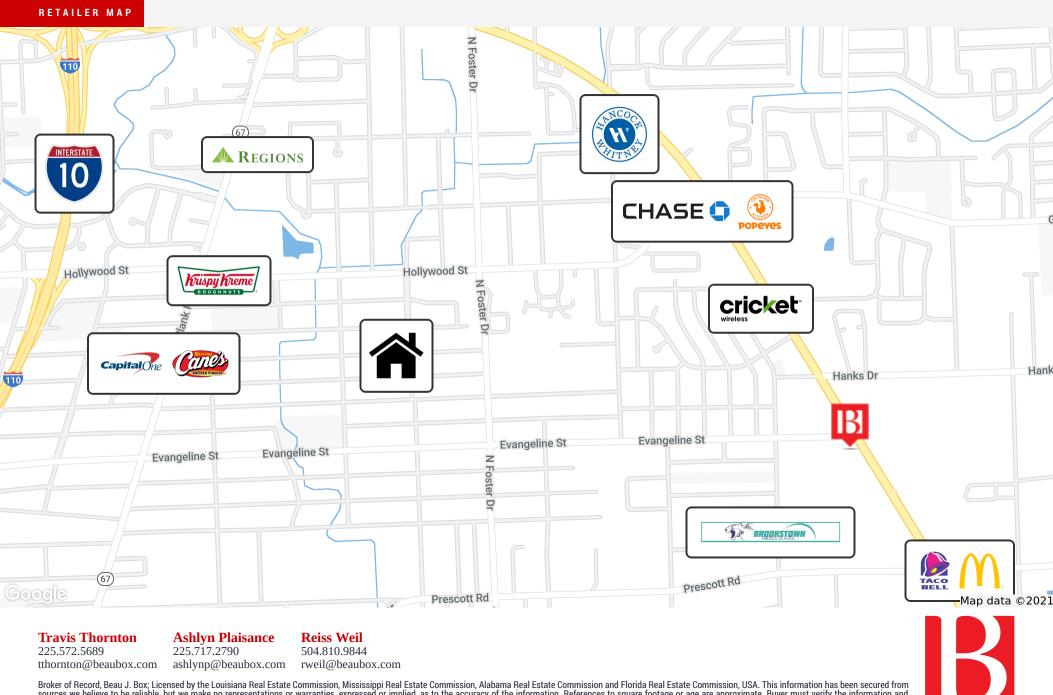

#### **Property Highlights**

- Hard Corner Parcel For Sale
- Ideal For Gas Station Or C-Store
- Located On The Corner Of Airline Hwy & Evangeline St
- Lot Is Cleared And Ready For Development
- One Acre
- Situated On A Lighted Intersection
- 40,696 Vehicles Per Day
- Not In Flood Zone
- Multiple Access Points

### **Property Overview**

6556 Airline Hwy offers one acre of vacant land for sale. Located on the hard corner of Airline Hwy and Evangeline St. Situated on a highly visible corner with average daily traffic counts of over 40,000 vehicles per day and total frontage of 438.74 feet. Lot is ideal for a gas station or C-Store, featuring cleared land and preliminary C-Store plans available upon request. Surrounded by commercial and industrial businesses with over 61,000 homes in a five (5) mile radius. The purpose of the Heavy Commercial Zoning District (C2) is to permit retail commercial uses that serve the surrounding region.