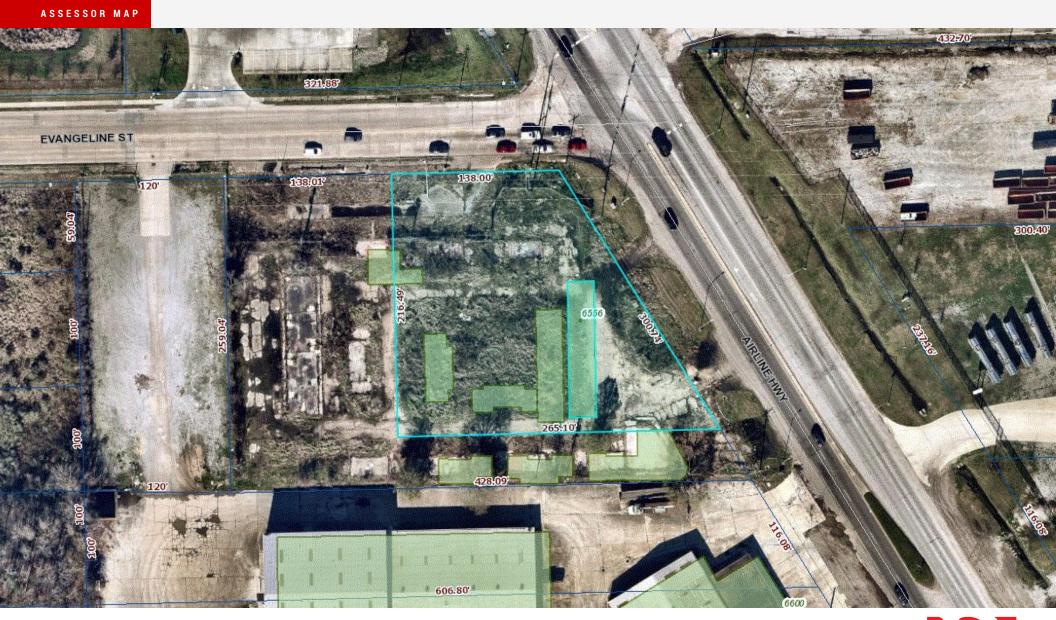

#### **Offering Summary**

| Sale Price: | \$359,000 |
|-------------|-----------|
| Lot Size:   | 1 Acres   |

- Preliminary C-Store Construction Plans Available Upon Request
- Strong Access
- Zoned Commercial (C2)
- 300.74 Feet Of Frontage On Airline Hwy
- 138 Feet Of Frontage On Evangeline St

#### **Offering Summary**

| Sale Price:     | \$359,000             |
|-----------------|-----------------------|
| Lot Size:       | 1 Acres               |
| Price PSF:      | \$8.24 PSF            |
| Total Frontage: | 438.74 Feet           |
| Traffic Count:  | 40,696 VPD            |
| Zoning:         | C-2                   |
| Flood Zone:     | X- Reduced Flood Risk |
| Market:         | Baton Rouge           |

### **Property Overview**

6556 Airline Hwy offers one acre of vacant land for sale. Located on the hard corner of Airline Hwy and Evangeline St. Situated on a highly visible corner with average daily traffic counts of over 40,000 vehicles per day and total frontage of 438.74 feet. Lot is ideal for a gas station or C-Store, featuring cleared land and preliminary C-Store plans available upon request. Surrounded by commercial and industrial businesses with over 61,000 homes in a five (5) mile radius. The purpose of the Heavy Commercial Zoning District (C2) is to permit retail commercial uses that serve the surrounding region.