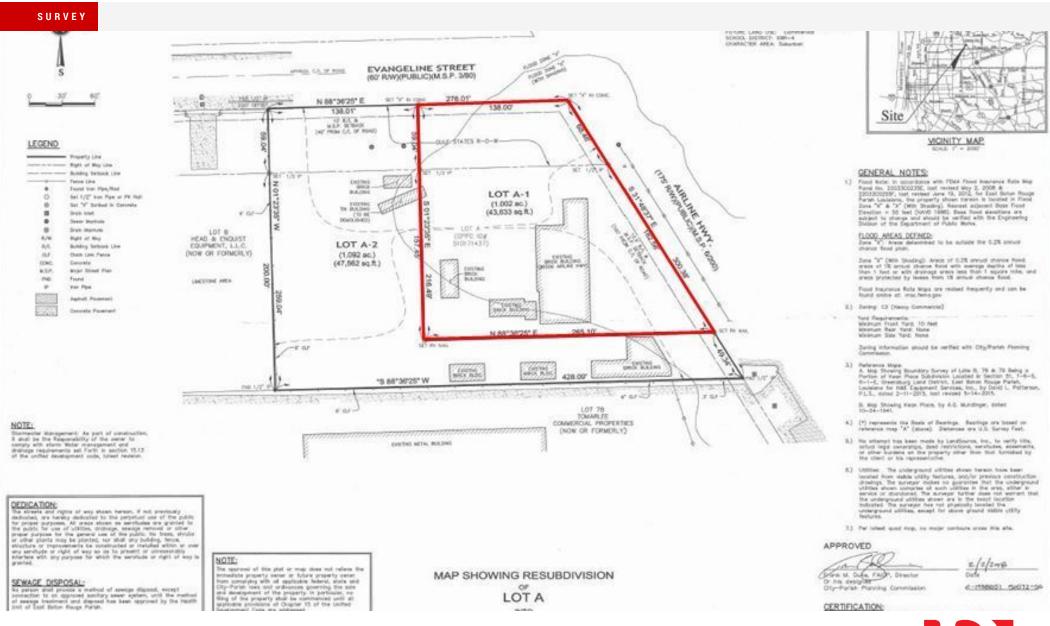

#### **Offering Summary**

| Sale Price: | \$359,000 |
|-------------|-----------|
| Lot Size:   | 1 Acres   |

- Preliminary C-Store Construction Plans Available Upon Request
- Strong Access
- Zoned Commercial (C2)
- 300.74 Feet Of Frontage On Airline Hwy
- 138 Feet Of Frontage On Evangeline St

#### **Offering Summary**

| Sale Price:     | \$359,000             |
|-----------------|-----------------------|
| Lot Size:       | 1 Acres               |
| Price PSF:      | \$8.24 PSF            |
| Total Frontage: | 438.74 Feet           |
| Traffic Count:  | 40,696 VPD            |
| Zoning:         | C-2                   |
| Flood Zone:     | X- Reduced Flood Risk |
| Market:         | Baton Rouge           |

### **Property Overview**

6556 Airline Hwy offers one acre of vacant land for sale. Located on the hard corner of Airline Hwy and Evangeline St. Situated on a highly visible corner with average daily traffic counts of over 40,000 vehicles per day and total frontage of 438.74 feet. Lot is ideal for a gas station or C-Store, featuring cleared land and preliminary C-Store plans available upon request. Surrounded by commercial and industrial businesses with over 61,000 homes in a five (5) mile radius. The purpose of the Heavy Commercial Zoning District (C2) is to permit retail commercial uses that serve the surrounding region.