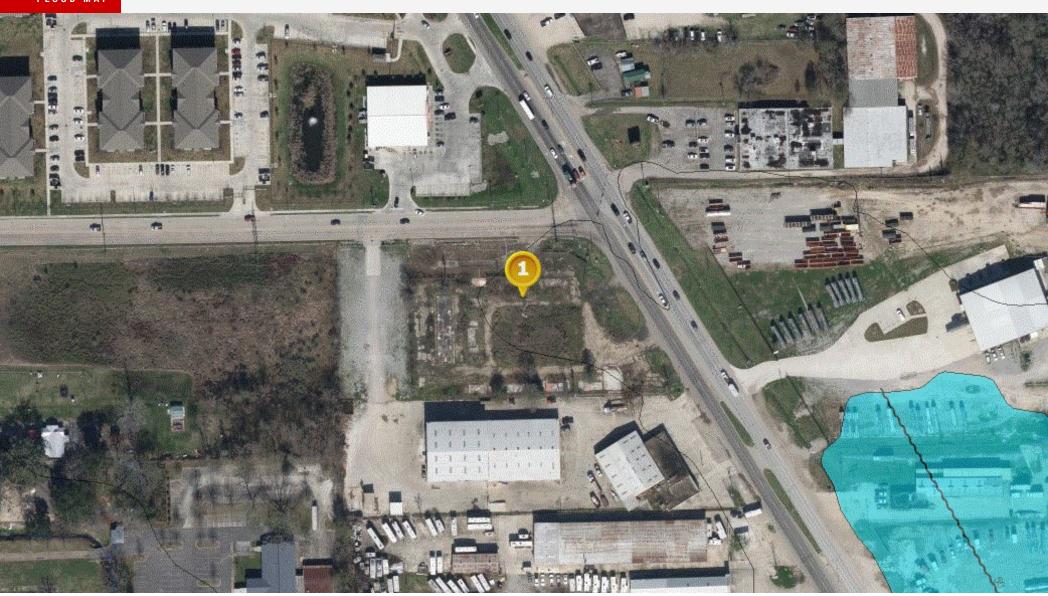

#### **Property Highlights**

- Hard Corner Parcel For Sale
- Ideal For Gas Station Or C-Store
- Located On The Corner Of Airline Hwy & Evangeline St
- Lot Is Cleared And Ready For Development
- One Acre
- Situated On A Lighted Intersection
- 40,696 Vehicles Per Day
- Not In Flood Zone
- Multiple Access Points

### **Property Overview**

6556 Airline Hwy offers one acre of vacant land for sale. Located on the hard corner of Airline Hwy and Evangeline St. Situated on a highly visible corner with average daily traffic counts of over 40,000 vehicles per day and total frontage of 438.74 feet. Lot is ideal for a gas station or C-Store, featuring cleared land and preliminary C-Store plans available upon request. Surrounded by commercial and industrial businesses with over 61,000 homes in a five (5) mile radius. The purpose of the Heavy Commercial Zoning District (C2) is to permit retail commercial uses that serve the surrounding region.