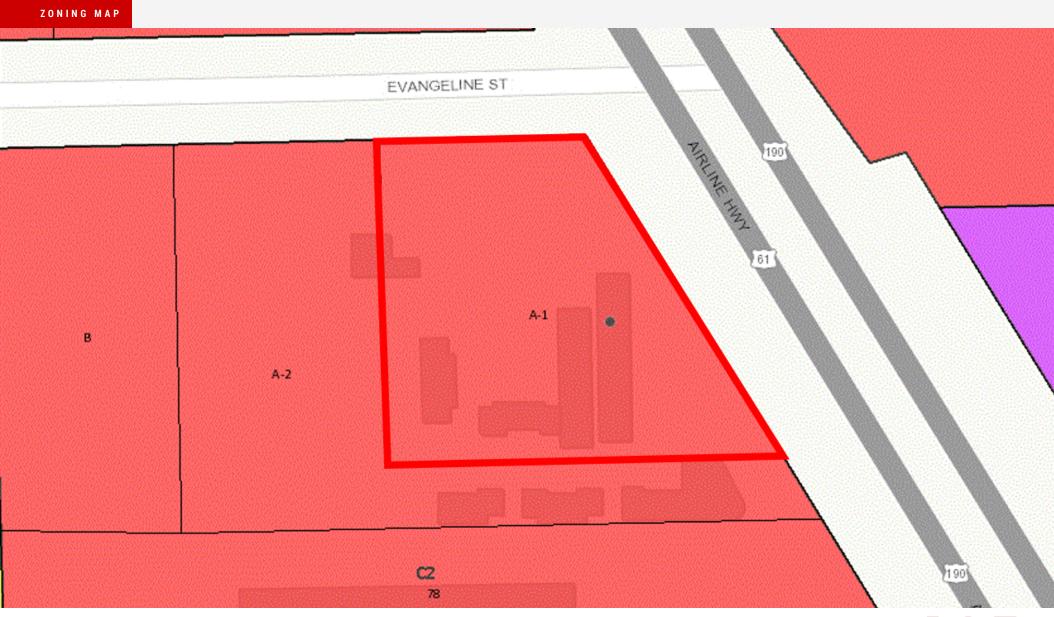

#### **Offering Summary**

| Sale Price: | \$359,000 |
|-------------|-----------|
| Lot Size:   | 1 Acres   |

- Preliminary C-Store Construction Plans Available Upon Request
- Strong Access
- Zoned Commercial (C2)
- 300.74 Feet Of Frontage On Airline Hwy
- 138 Feet Of Frontage On Evangeline St

#### **Offering Summary**

| Sale Price:     | \$359,000             |
|-----------------|-----------------------|
| Lot Size:       | 1 Acres               |
| Price PSF:      | \$8.24 PSF            |
| Total Frontage: | 438.74 Feet           |
| Traffic Count:  | 40,696 VPD            |
| Zoning:         | C-2                   |
| Flood Zone:     | X- Reduced Flood Risk |
| Market:         | Baton Rouge           |

### **Property Overview**

6556 Airline Hwy offers one acre of vacant land for sale. Located on the hard corner of Airline Hwy and Evangeline St. Situated on a highly visible corner with average daily traffic counts of over 40,000 vehicles per day and total frontage of 438.74 feet. Lot is ideal for a gas station or C-Store, featuring cleared land and preliminary C-Store plans available upon request. Surrounded by commercial and industrial businesses with over 61,000 homes in a five (5) mile radius. The purpose of the Heavy Commercial Zoning District (C2) is to permit retail commercial uses that serve the surrounding region.