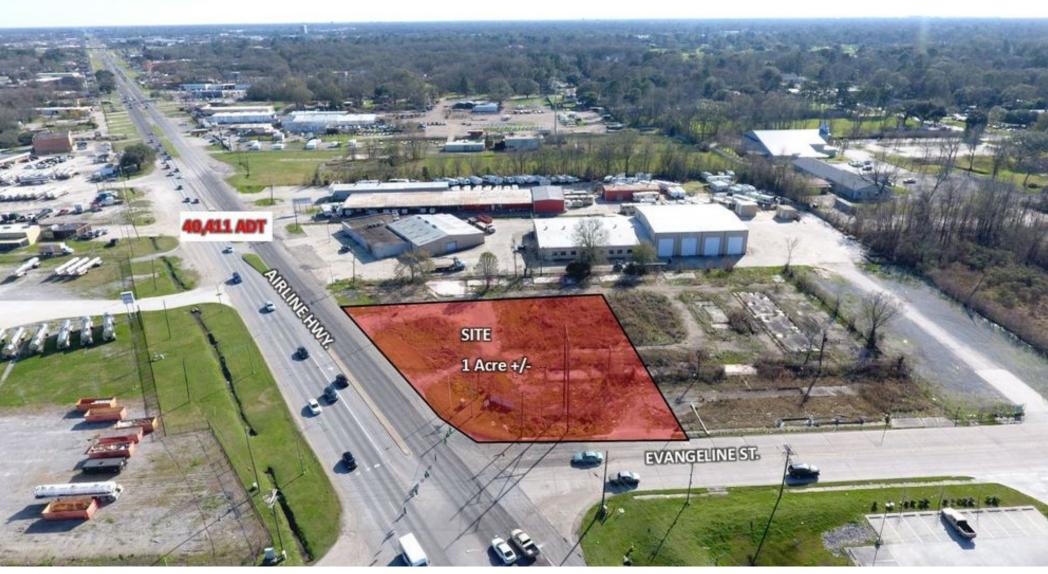

#### **Property Highlights**

- Hard Corner Parcel For Sale
- Ideal For Gas Station Or C-Store
- Located On The Corner Of Airline Hwy & Evangeline St
- Lot Is Cleared And Ready For Development
- One Acre
- Situated On A Lighted Intersection
- 40,696 Vehicles Per Day
- Not In Flood Zone
- Multiple Access Points

#### **Offering Summary**

| Sale Price: | \$359,000 |
|-------------|-----------|
| Lot Size:   | 1 Acres   |

- Preliminary C-Store Construction Plans Available Upon Request
- Strong Access
- Zoned Commercial (C2)
- 300.74 Feet Of Frontage On Airline Hwy
- 138 Feet Of Frontage On Evangeline St

### **Property Overview**

6556 Airline Hwy offers one acre of vacant land for sale. Located on the hard corner of Airline Hwy and Evangeline St. Situated on a highly visible corner with average daily traffic counts of over 40,000 vehicles per day and total frontage of 438.74 feet. Lot is ideal for a gas station or C-Store, featuring cleared land and preliminary C-Store plans available upon request. Surrounded by commercial and industrial businesses with over 61,000 homes in a five (5) mile radius. The purpose of the Heavy Commercial Zoning District (C2) is to permit retail commercial uses that serve the surrounding region.