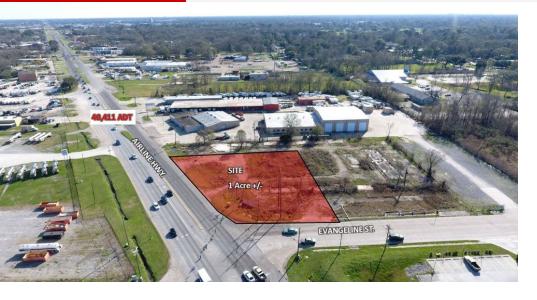

#### **Property Highlights**

- Hard Corner Parcel For Sale
- Ideal For Gas Station Or C-Store
- Located On The Corner Of Airline Hwy & Evangeline St
- Lot Is Cleared And Ready For Development
- One Acre
- Situated On A Lighted Intersection
- 40,696 Vehicles Per Day
- Not In Flood Zone
- Multiple Access Points

### **Property Overview**

6556 Airline Hwy offers one acre of vacant land for sale. Located on the hard corner of Airline Hwy and Evangeline St. Situated on a highly visible corner with average daily traffic counts of over 40,000 vehicles per day and total frontage of 438.74 feet. Lot is ideal for a gas station or C-Store, featuring cleared land and preliminary C-Store plans available upon request. Surrounded by commercial and industrial businesses with over 61,000 homes in a five (5) mile radius. The purpose of the Heavy Commercial Zoning District (C2) is to permit retail commercial uses that serve the surrounding region.