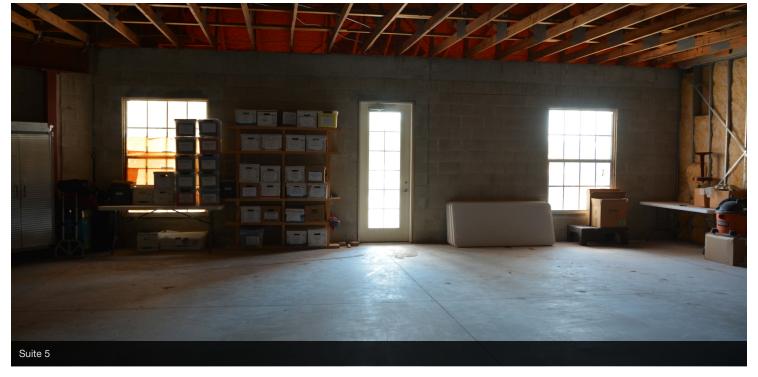

## **OFFERING SUMMARY**

| NUMBER OF UNITS: | 13                         |
|------------------|----------------------------|
| AVAILABLE SF:    | 2,479 - 12,040 SF          |
| LEASE RATE:      | \$14.00 SF/yr<br>(+CAM/OE) |
| LOT SIZE:        | 5.05 Acres                 |
| BUILDING SIZE:   | 44,885 SF                  |
| ZONING:          | CG                         |
| MARKET:          | Port Charlotte             |
| SUBMARKET:       | North Port                 |

## **PROPERTY OVERVIEW**

Murdock Town Center is located in the business hub of Charlotte County's retail, service, education and County administration. This location is easily accessed directly off Tamiami Trail (41). Center features dual access, ample parking, fresh Florida color scheme and mature palms in lot.

### **PROPERTY HIGHLIGHTS**

- Great Location in Charlotte County's Business Hub
- · Easy Access from US-41 & Sherbourne St
- Convenient to North Port & Port Charlotte
- · Ample Parking