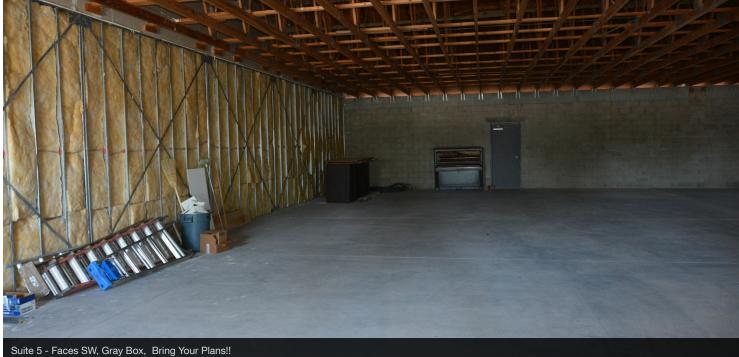

## **OFFERING SUMMARY**

| NUMBER OF UNITS: | 13                         |
|------------------|----------------------------|
| AVAILABLE SF:    | 2,479 - 12,040 SF          |
| LEASE RATE:      | \$14.00 SF/yr<br>(+CAM/OE) |
| LOT SIZE:        | 5.05 Acres                 |
| BUILDING SIZE:   | 44,885 SF                  |
| ZONING:          | CG                         |
| MARKET:          | Port Charlotte             |
| SUBMARKET:       | North Port                 |

## **PROPERTY OVERVIEW**

Murdock Town Center is located in the business hub of Charlotte County's retail, service, education and County administration. This location is easily accessed directly off Tamiami Trail (41). Center features dual access, ample parking, fresh Florida color scheme and mature palms in lot.

### **PROPERTY HIGHLIGHTS**

- Great Location in Charlotte County's Business Hub
- · Easy Access from US-41 & Sherbourne St
- Convenient to North Port & Port Charlotte
- · Ample Parking