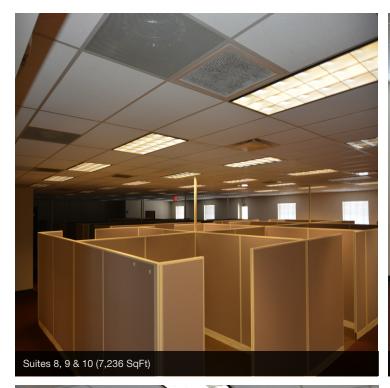

## **OFFERING SUMMARY**

| NUMBER OF UNITS: | 13                         |
|------------------|----------------------------|
| AVAILABLE SF:    | 2,479 - 12,040 SF          |
| LEASE RATE:      | \$14.00 SF/yr<br>(+CAM/OE) |
| LOT SIZE:        | 5.05 Acres                 |
| BUILDING SIZE:   | 44,885 SF                  |
| ZONING:          | CG                         |
| MARKET:          | Port Charlotte             |
| SUBMARKET:       | North Port                 |

## **PROPERTY OVERVIEW**

Murdock Town Center is located in the business hub of Charlotte County's retail, service, education and County administration. This location is easily accessed directly off Tamiami Trail (41). Center features dual access, ample parking, fresh Florida color scheme and mature palms in lot.