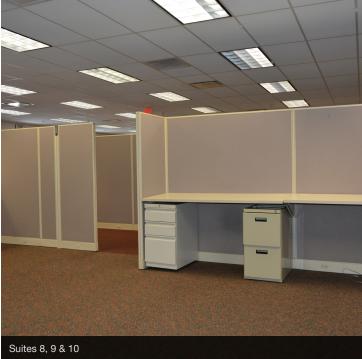

## **OFFERING SUMMARY**

| NUMBER OF UNITS: | 13                         |
|------------------|----------------------------|
| AVAILABLE SF:    | 2,479 - 12,040 SF          |
| LEASE RATE:      | \$14.00 SF/yr<br>(+CAM/OE) |
| LOT SIZE:        | 5.05 Acres                 |
| BUILDING SIZE:   | 44,885 SF                  |
| ZONING:          | CG                         |
| MARKET:          | Port Charlotte             |
| SUBMARKET:       | North Port                 |

## **PROPERTY OVERVIEW**

Murdock Town Center is located in the business hub of Charlotte County's retail, service, education and County administration. This location is easily accessed directly off Tamiami Trail (41). Center features dual access, ample parking, fresh Florida color scheme and mature palms in lot.