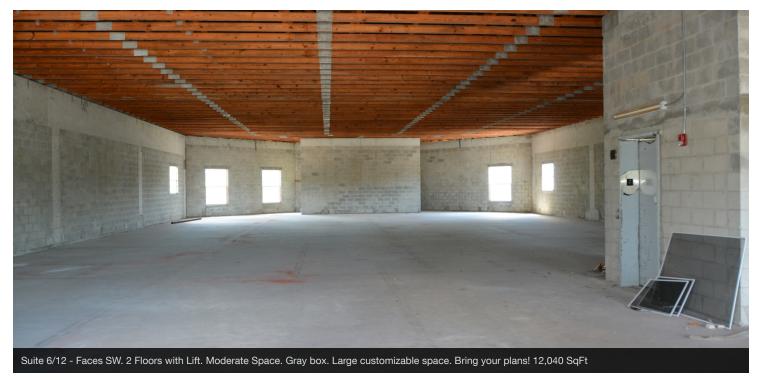

## **OFFERING SUMMARY**

| NUMBER OF UNITS: | 13                         |
|------------------|----------------------------|
| AVAILABLE SF:    | 2,479 - 12,040 SF          |
| LEASE RATE:      | \$14.00 SF/yr<br>(+CAM/OE) |
| LOT SIZE:        | 5.05 Acres                 |
| BUILDING SIZE:   | 44,885 SF                  |
| ZONING:          | CG                         |
| MARKET:          | Port Charlotte             |
| SUBMARKET:       | North Port                 |

## **PROPERTY OVERVIEW**

Murdock Town Center is located in the business hub of Charlotte County's retail, service, education and County administration. This location is easily accessed directly off Tamiami Trail (41). Center features dual access, ample parking, fresh Florida color scheme and mature palms in lot.

### **PROPERTY HIGHLIGHTS**

- Great Location in Charlotte County's Business Hub
- · Easy Access from US-41 & Sherbourne St
- Convenient to North Port & Port Charlotte
- · Ample Parking