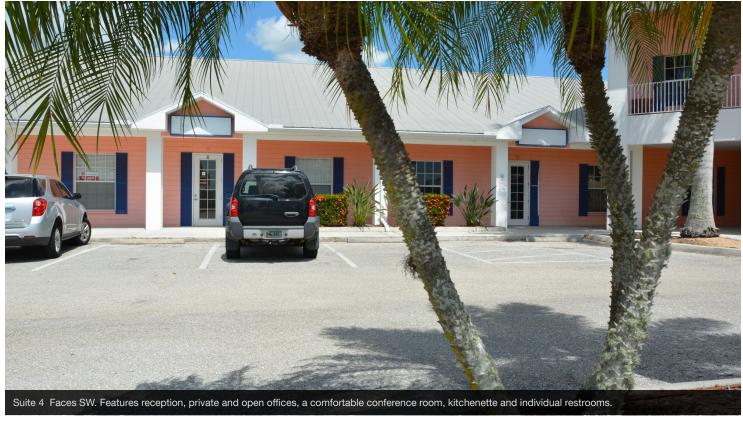

## **OFFERING SUMMARY**

| NUMBER OF UNITS: | 13                         |
|------------------|----------------------------|
| AVAILABLE SF:    | 2,479 - 12,040 SF          |
| LEASE RATE:      | \$14.00 SF/yr<br>(+CAM/OE) |
| LOT SIZE:        | 5.05 Acres                 |
| BUILDING SIZE:   | 44,885 SF                  |
| ZONING:          | CG                         |
| MARKET:          | Port Charlotte             |
| SUBMARKET:       | North Port                 |