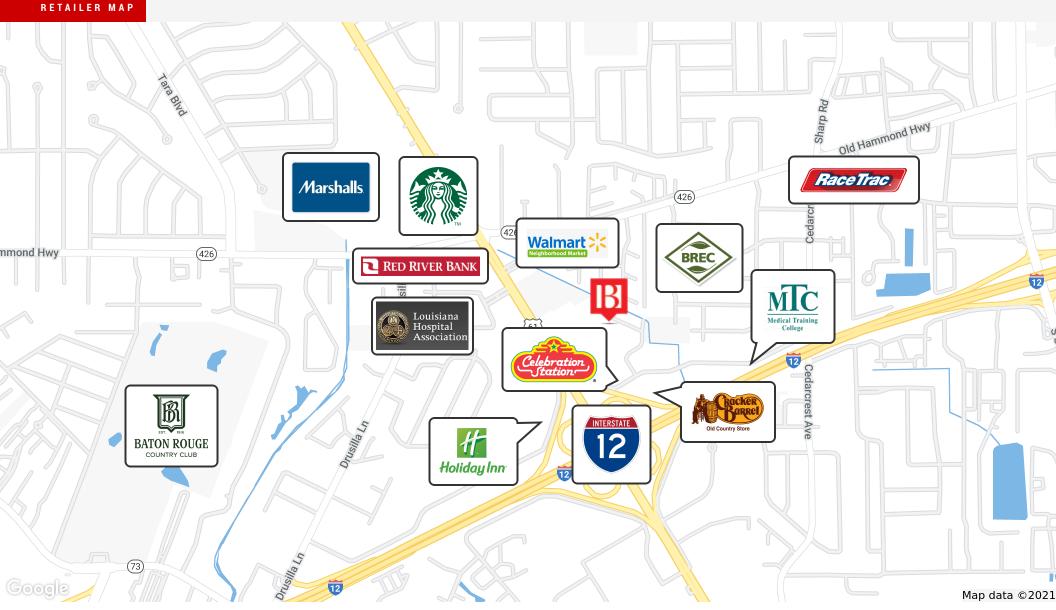

### **Location Overview**

10182 Patriot Drive features 4,100 SF (2,400 SF warehouse and 1,700 SF office) of wellmaintained industrial office/warehouse. Located two minutes from Interstate 12 which allows this location to service Baton Rouge, Denham Springs, Walker, Livingston, and Holden all within a thirty (30) minute drive. Forty (40) miles west of Hammond, this location also offers the ability to service Hammond areas in less than forty (40) minutes. Two (2) story building which consists of three (3) offices, conference room, restroom, reception, waiting area, and kitchenette. The second floor consists of four (4) offices and the warehouse consists of a dedicated warehouse bathroom. Landlord is willing to add HVAC to the warehouse for a slight increase in rent. The purpose of the C2 commercial zoning district is to permit retail commercial uses serving the surrounding region.