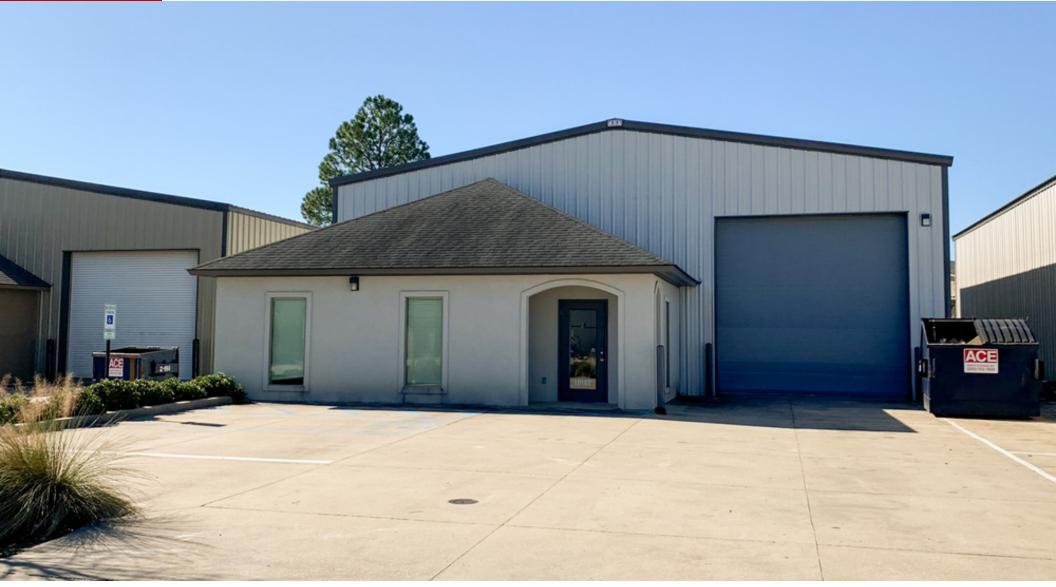

### PROPERTY SUMMARY

### **Property Highlights**

- Office/Warehouse For Lease
- 2,400 SF Warehouse
- 1,700 SF Office
- First Floor Includes Three (3) Offices, Conference Room, Restroom, Reception, Waiting Area, and Kitchenette
- Second Floor Includes Four (4) Offices
- Dedicated Warehouse Bathroom
- Located In The Patriot Drive Industrial Park
- Warehouse Can Be Climate Controlled
- Front Roll Up Door: 12 Feet Wide By 14 Feet High
- Zoned Commercial (C-2)

### **Location Overview**

10182 Patriot Drive features 4,100 SF (2,400 SF warehouse and 1,700 SF office) of wellmaintained industrial office/warehouse. Located two minutes from Interstate 12 which allows this location to service Baton Rouge, Denham Springs, Walker, Livingston, and Holden all within a thirty (30) minute drive. Forty (40) miles west of Hammond, this location also offers the ability to service Hammond areas in less than forty (40) minutes. Two (2) story building which consists of three (3) offices, conference room, restroom, reception, waiting area, and kitchenette. The second floor consists of four (4) offices and the warehouse consists of a dedicated warehouse bathroom. Landlord is willing to add HVAC to the warehouse for a slight increase in rent. The purpose of the C2 commercial zoning district is to permit retail commercial uses serving the surrounding region.