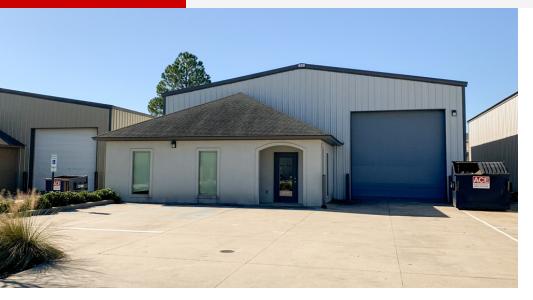

### **Property Highlights**

- Office/Warehouse For Lease
- 2,400 SF Warehouse
- 1,700 SF Office
- First Floor Includes Three (3) Offices, Conference Room, Restroom, Reception, Waiting Area, and Kitchenette
- Second Floor Includes Four (4) Offices
- Dedicated Warehouse Bathroom
- Located In The Patriot Drive Industrial Park
- Warehouse Can Be Climate Controlled
- Front Roll Up Door: 12 Feet Wide By 14 Feet High
- Zoned Commercial (C-2)

### **Location Overview**

10182 Patriot Drive features 4,100 SF (2,400 SF warehouse and 1,700 SF office) of wellmaintained industrial office/warehouse. Located two minutes from Interstate 12 which allows this location to service Baton Rouge, Denham Springs, Walker, Livingston, and Holden all within a thirty (30) minute drive. Forty (40) miles west of Hammond, this location also offers the ability to service Hammond areas in less than forty (40) minutes. Two (2) story building which consists of three (3) offices, conference room, restroom, reception, waiting area, and kitchenette. The second floor consists of four (4) offices and the warehouse consists of a dedicated warehouse bathroom. Landlord is willing to add HVAC to the warehouse for a slight increase in rent. The purpose of the C2 commercial zoning district is to permit retail commercial uses serving the surrounding region.