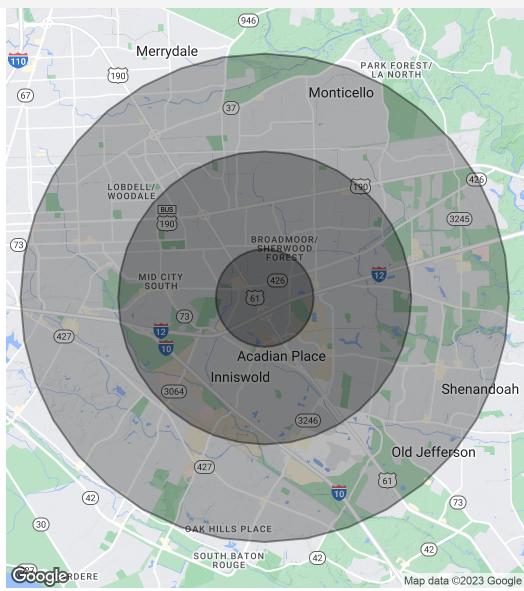

### **DEMOGRAPHICS MAP & REPORT**

| Population           | 1 Mile | 3 Miles | 5 Miles |
|----------------------|--------|---------|---------|
| Total Population     | 8,978  | 76,459  | 189,609 |
| Average Age          | 38.6   | 36.7    | 35.8    |
| Average Age (Male)   | 33.8   | 33.9    | 33.6    |
| Average Age (Female) | 41.4   | 39.0    | 37.9    |

| Households & Income | 1 Mile    | 3 Miles   | 5 Miles   |
|---------------------|-----------|-----------|-----------|
| Total Households    | 4,284     | 33,130    | 78,607    |
| # Of Persons Per HH | 2.1       | 2.3       | 2.4       |
| Average HH Income   | \$65,497  | \$68,676  | \$70,945  |
| Average House Value | \$143,432 | \$216,032 | \$228,536 |

\* Demographic data derived from 2020 ACS - US Census