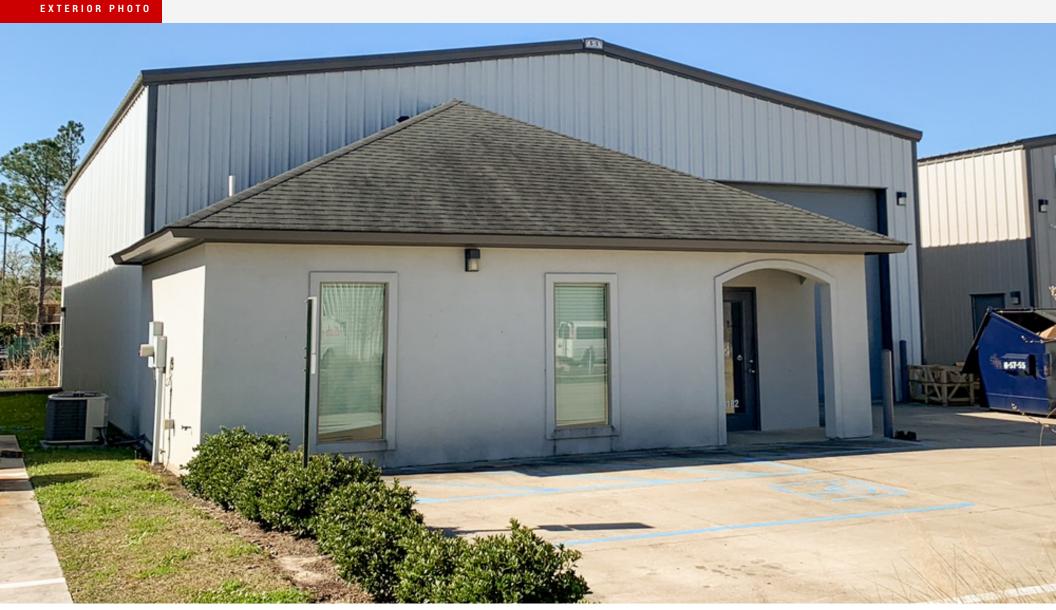

### EXECUTIVE SUMMARY

### **Location Overview**

10182 Patriot Drive features 4,100 SF (2,400 SF warehouse and 1,700 SF office) of wellmaintained industrial office/warehouse. Located two minutes from Interstate 12 which allows this location to service Baton Rouge, Denham Springs, Walker, Livingston, and Holden all within a thirty (30) minute drive. Forty (40) miles west of Hammond, this location also offers the ability to service Hammond areas in less than forty (40) minutes. Two (2) story building which consists of three (3) offices, conference room, restroom, reception, waiting area, and kitchenette. The second floor consists of four (4) offices and the warehouse consists of a dedicated warehouse bathroom. Landlord is willing to add HVAC to the warehouse for a slight increase in rent. The purpose of the C2 commercial zoning district is to permit retail commercial uses serving the surrounding region.