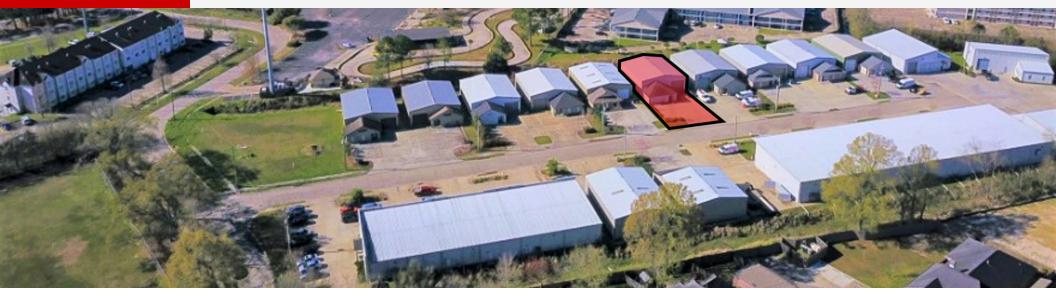

### **Location Overview**

10182 Patriot Drive features 4,100 SF (2,400 SF warehouse and 1,700 SF office) of wellmaintained industrial office/warehouse. Located two minutes from Interstate 12 which allows this location to service Baton Rouge, Denham Springs, Walker, Livingston, and Holden all within a thirty (30) minute drive. Forty (40) miles west of Hammond, this location also offers the ability to service Hammond areas in less than forty (40) minutes. Two (2) story building which consists of three (3) offices, conference room, restroom, reception, waiting area, and kitchenette. The second floor consists of four (4) offices and the warehouse consists of a dedicated warehouse bathroom. Landlord is willing to add HVAC to the warehouse for a slight increase in rent. The purpose of the C2 commercial zoning district is to permit retail commercial uses serving the surrounding region.