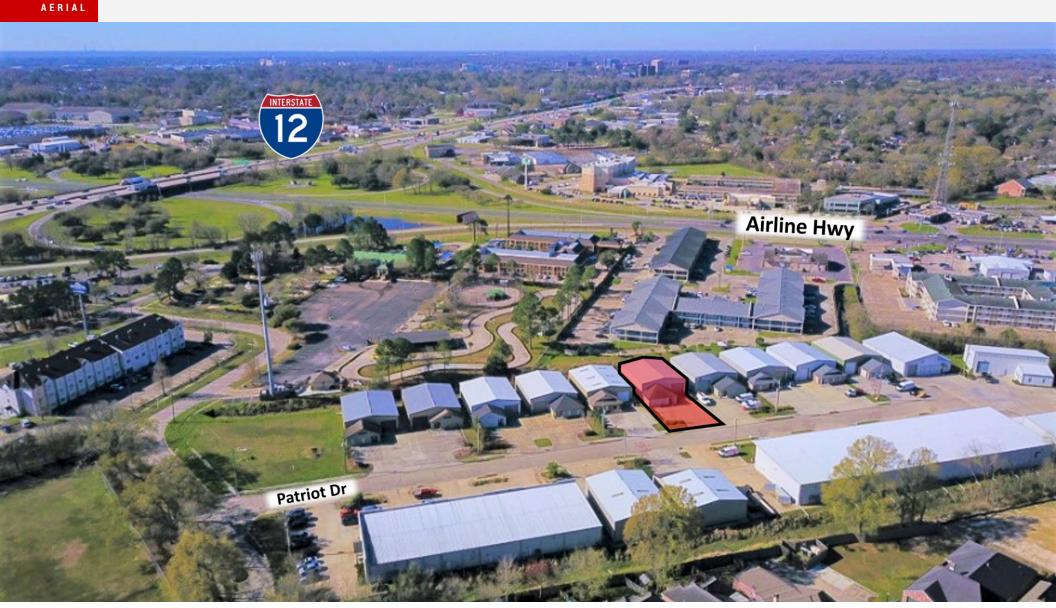

### **Location Overview**

10182 Patriot Drive features 4,100 SF (2,400 SF warehouse and 1,700 SF office) of wellmaintained industrial office/warehouse. Located two minutes from Interstate 12 which allows this location to service Baton Rouge, Denham Springs, Walker, Livingston, and Holden all within a thirty (30) minute drive. Forty (40) miles west of Hammond, this location also offers the ability to service Hammond areas in less than forty (40) minutes. Two (2) story building which consists of three (3) offices, conference room, restroom, reception, waiting area, and kitchenette. The second floor consists of four (4) offices and the warehouse consists of a dedicated warehouse bathroom. Landlord is willing to add HVAC to the warehouse for a slight increase in rent. The purpose of the C2 commercial zoning district is to permit retail commercial uses serving the surrounding region.