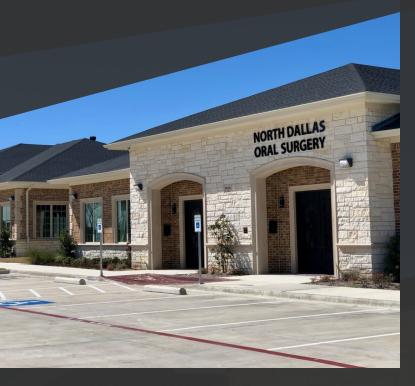

## **EXCHANGE PKWY**

975 W. EXCHANGE PKWY ALLEN, TX 75013

#### PROPERTY OVERVIEW

Medical/Professional Office Space Asking Rent: \$35/SF NNN: estimated at \$7 psf Minutes from Allen Presbyterian Easy Access from Hwy 75

#### **PROPERTY HIGHLIGHTS**

- 6,100 Total SF left to lease (4082 contiguous)
- Dedicated entrances. No lobbies, rest rooms or elevators shared with other tenants
- Transparent entry doors to allow visualization of incoming & outgoing guests