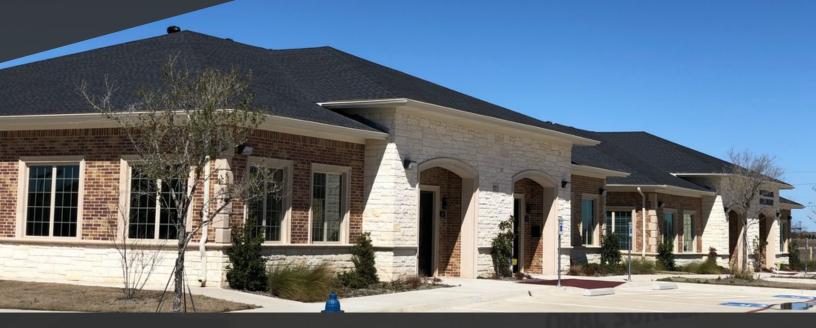

#### PROPERTY OVERVIEW

Medical/Professional Office Space Asking Rent: \$35/SF NNN: estimated at \$7 psf Minutes from Allen Presbyterian Easy Access from Hwy 75

#### **PROPERTY HIGHLIGHTS**

- 6,100 Total SF left to lease (4082 contiguous)
- Dedicated entrances. No lobbies, rest rooms or elevators shared with other tenants
- Transparent entry doors to allow visualization of incoming & outgoing guests