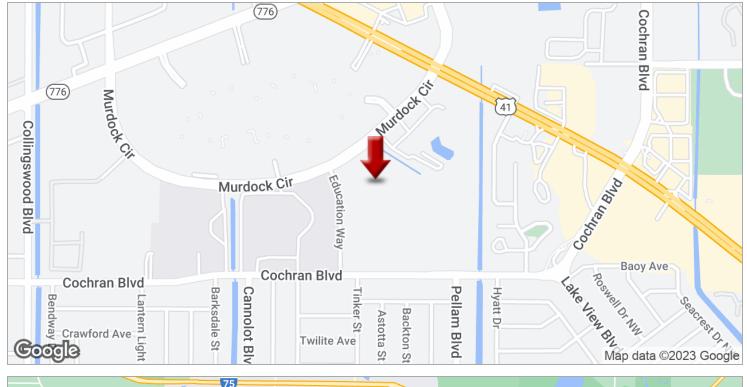

#### **PROPERTY OVERVIEW**

Located at the intersection of Murdock Circle and Education Way, the Murdock Executive Center is in a highly desirable location. The Port Charlotte Town Center Mall is directly across the street. Charlotte County administration buildings and major financial institutions of Port Charlotte are minutes away. The executive center is easily accessible from the area's main transportation corridors, including U.S. Highway 41, SR-776 and I-75.