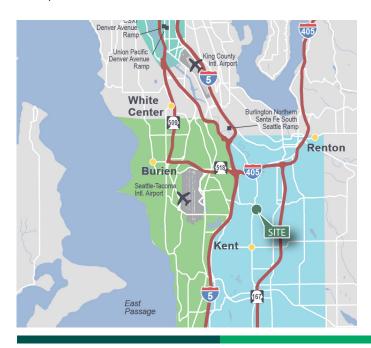

#### **LOCATION**

• Excellent access to West Valley Hwy in North Kent

# **ADVANTAGES AND AMENITIES**

- 5 miles to SeaTac Intl. Airport
- Close to nearby Ports of Seattle and Tacoma
- Easy accessibility to nearby restaurants, shopping, services