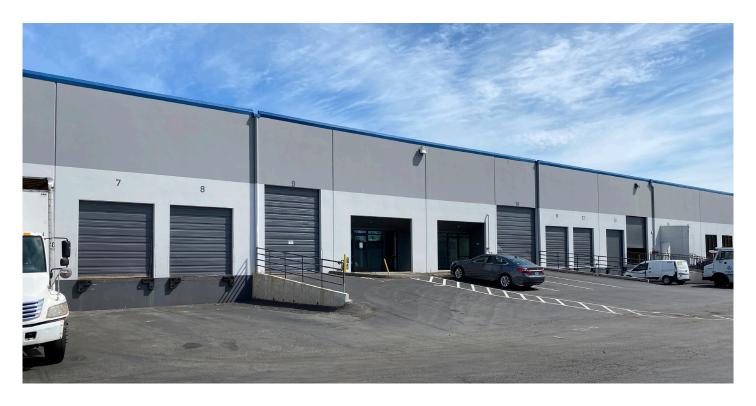

# 8,860 SF

For Lease in Kent

# Prologis Park Kent 48

7058 South 188th Street Kent, WA 98032 USA

## **FACILITY**

- 8,860 total square feet
- 562 office square feet
- 2 dock high doors, 1 grade level door (one oversized 14' x 14')
- 22' 6" clear height
- Available now
- Call for lease rates