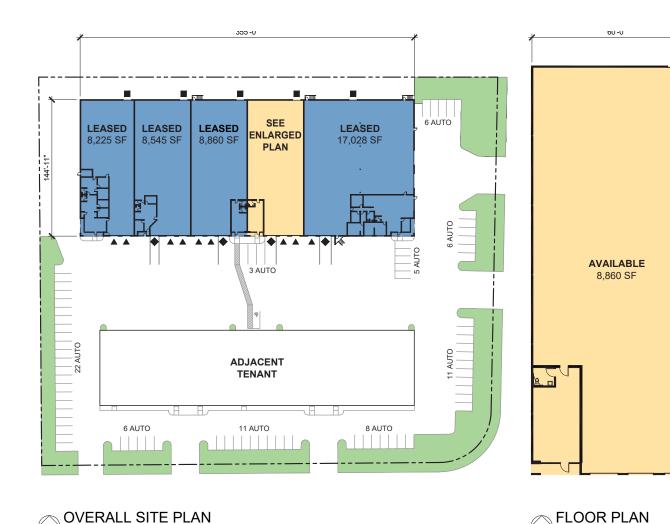

# 8,860 SF

For Lease in Kent

## **FACILITY**

- 8,860 total square feet
- 562 office square feet
- 2 dock high doors, 1 grade level door (one oversized 14' x 14')
- 22' 6" clear height
- Available now
- Call for lease rates

## For Lease in Kent

1" = 60'-0"