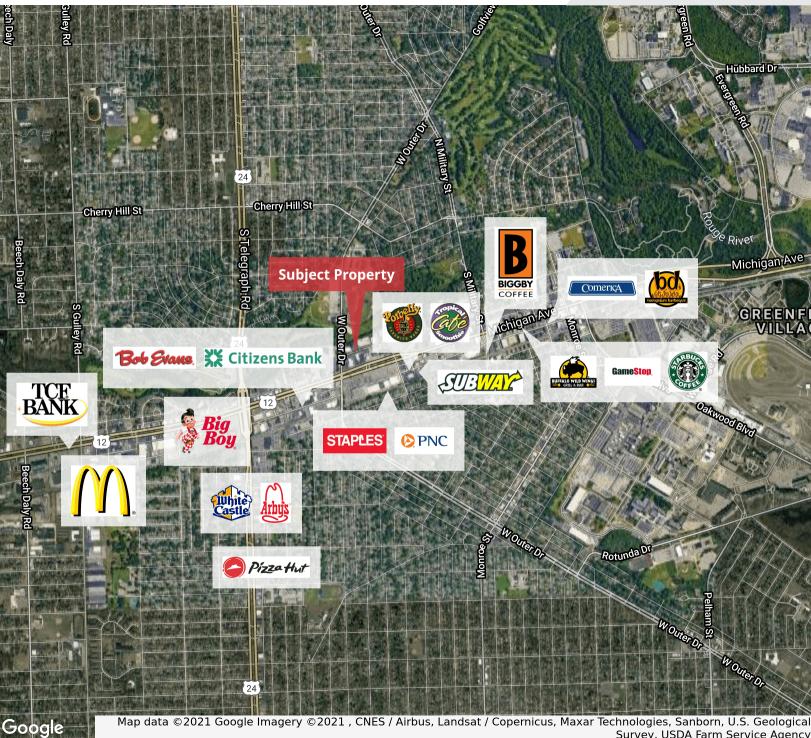

## **NOW LEASING**

Map data ©2021 Google Imagery ©2021 , CNES / Airbus, Landsat / Copernicus, Maxar Technologies, Sanborn, U.S. Geological Survey, USDA Farm Service Agency

Ali N. Haidar Associate Broker | 313.289.0092 haidar@farbman.com