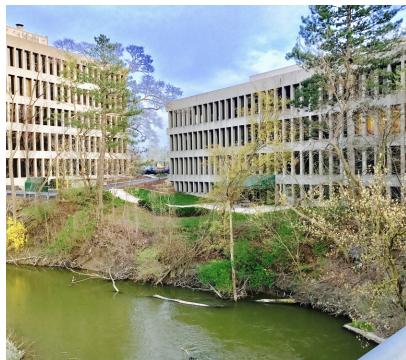

#### **Property Highlights**

- Recently Renovated
- Ample Parking (70 Surface, 509 Parking Garage)
- Zoned BC General Business District / Business / Restaurants / Executive / Professional / Administrative / Financial / Pharmacy / Medical / Clinic / Daycare / Indoor Recreational Uses Permissible.
- Centralized Location with Premier Visibility
- Overlooking the Rouge River
- Aggressive Rates
- 410 29,439 Contiguous
- Downtown West Dearborn / Several National Brands