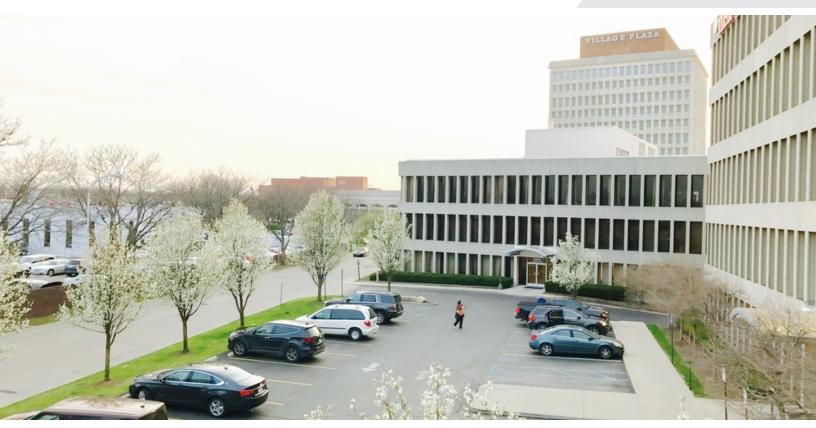

## **NOW LEASING**

## 19855 W. Outer Drive

Dearborn, Michigan 48124

#### **Property Highlights**

- Recently Renovated
- Ample Parking (70 Surface, 509 Parking Garage)
- Zoned BC General Business District / Business / Restaurants / Executive / Professional / Administrative / Financial / Pharmacy / Medical / Clinic / Daycare / Indoor Recreational Uses Permissible.
- Centralized Location with Premier Visibility
- Overlooking the Rouge River
- Aggressive Rates
- 410 29,439 Contiguous
- Downtown West Dearborn / Several National Brands