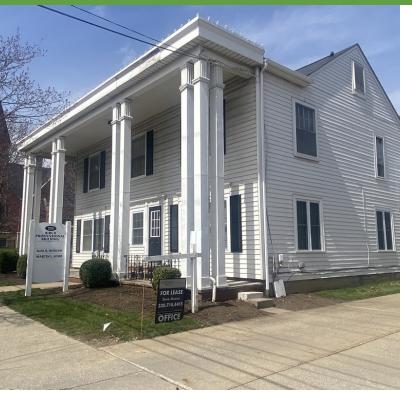

## 225 E. Liberty меділа, он 44256

# FOR LEASE

### Office Building





#### **PROPERTY HIGHLIGHTS**

- Rents include utilities and common area cleaning fee
- 5 miles from I-71
- Near Medina Square retail, restaurants and more
- Across the street from the Medina County Courthouse

#### **OFFERING SUMMARY**

| Lease Rate:      | \$900.00 per month (Gross) |
|------------------|----------------------------|
| Number of Units: | 1                          |
| Available SF:    | 397 SF                     |
| Lot Size:        | 0.43 Acres                 |
| Building Size:   | 8,898 SF                   |
|                  |                            |

| SPACES    | LEASE RATE      | SPACE SIZE |  |
|-----------|-----------------|------------|--|
| 110 - 112 | \$900 per month | 397 SF     |  |



Steve Masica PRINCIPAL 330.714.4415 steve.masica@sperrycga.co