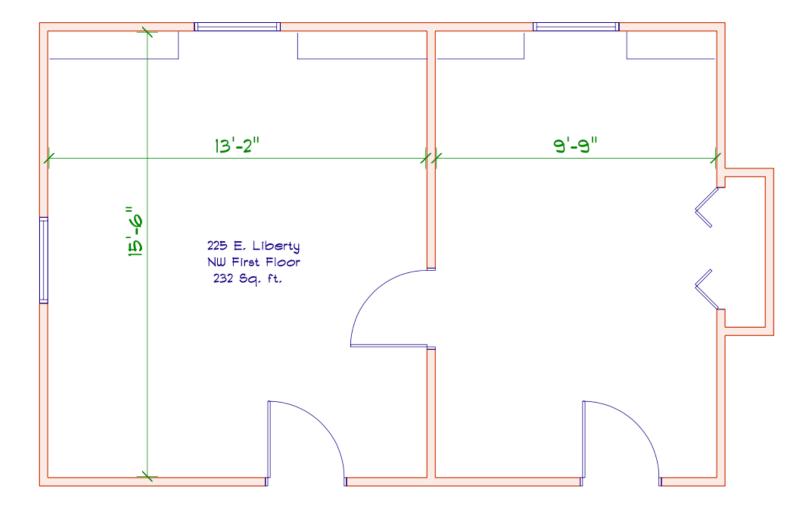

| SPACES    | LEASE RATE      | SPACE SIZE |  |
|-----------|-----------------|------------|--|
| 110 - 112 | \$900 per month | 397 SF     |  |

Steve Masica PRINCIPAL 330.714.4415 steve.masica@sperrycga.com OH #2013002150