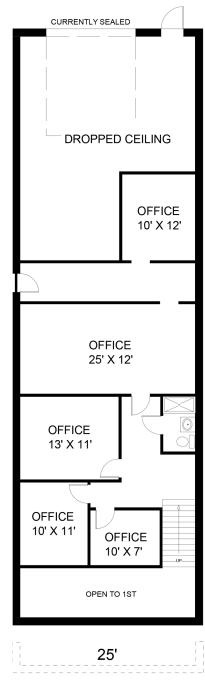

#### **PROPERTY OVERVIEW**

3,122 sq. ft. fully air conditioned unit built out as a 2-story office area and small warehouse/storage area. Unit features storefront entrance, small reception area, reception office with window, 1 private office, kitchen/break area, open work space, and 2 restrooms. Warehouse is approximately 725 sq. ft. and currently has dropped ceiling, and small 8x8 set of double doors which limits access to the 12' x 12' overhead door. 2nd floor is all office with 4 private offices, large conference room, and additional restroom with shower.

## **INDUSTRIAL PROPERTY**

1912 44TH AVENUE EAST, BRADENTON, FL

(Not to Scale

1ST FLOOR

2ND FLOOR

Michael Saunders & Company,

TCN

WORLDWIGE