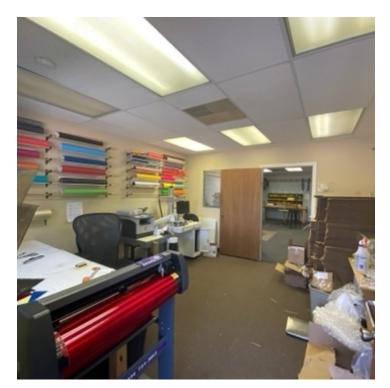

#### **PROPERTY OVERVIEW**

3,122 sq. ft. fully air conditioned unit built out as a 2-story office area and small warehouse/storage area. Unit features storefront entrance, small reception area, reception office with window, 1 private office, kitchen/break area, open work space, and 2 restrooms. Warehouse is approximately 725 sq. ft. and currently has dropped ceiling, and small 8x8 set of double doors which limits access to the 12' x 12' overhead door. 2nd floor is all office with 4 private offices, large conference room, and additional restroom with shower.