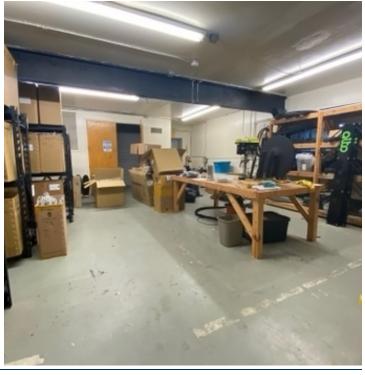

#### **PROPERTY OVERVIEW**

3,122 sq. ft. fully air conditioned unit built out as a 2-story office area and small warehouse/storage area. Unit features storefront entrance, small reception area, reception office with window, 1 private office, kitchen/break area, open work space, and 2 restrooms. Warehouse is approximately 725 sq. ft. and currently has dropped ceiling, and small 8x8 set of double doors which limits access to the 12' x 12' overhead door. 2nd floor is all office with 4 private offices, large conference room, and additional restroom with shower.