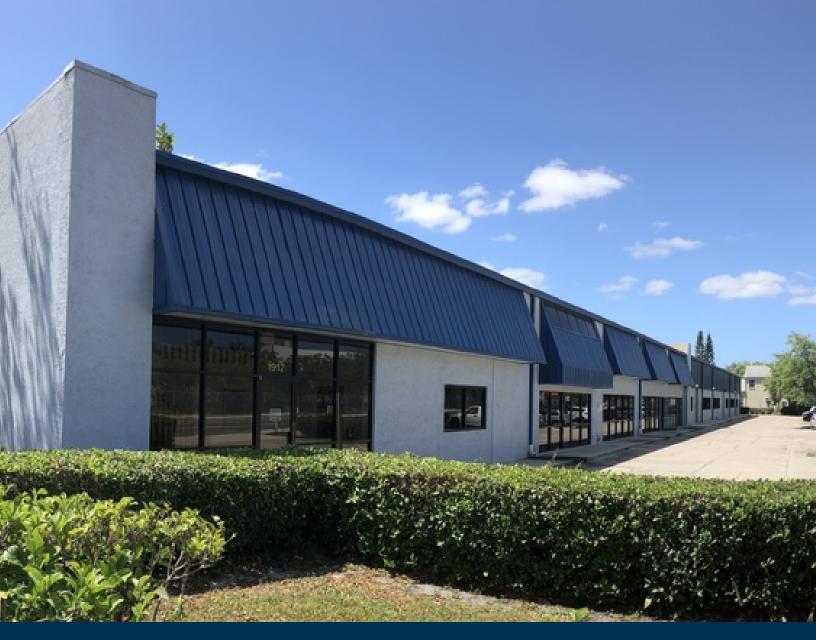

# 1912 44th Avenue East

Bradenton, Florida 34203

Michael Saunders & Company.

Ucersed Pival Estate Broker

Ucersed Pival Estate Broker

1605 Main Street Suite 500 | Sarasota, FL 941.957.3730 | MSCcommercial.com PRESENTED BY:

### INDUSTRIAL PROPERTY

1912 44TH AVENUE EAST, BRADENTON, FL

Total Available: 3,122 Sq. Ft.

Office Sq. Ft.: 2,397 sq. ft.

Shop Sq. Ft.: 725 sq. ft.

Number of Floors: 2

Property Use Type: Industrial, Manufacturing, Warehousing

#### **PROPERTY OVERVIEW**

3,122 sq. ft. fully air conditioned unit built out as a 2-story office area and small warehouse/storage area. Unit features storefront entrance, small reception area, reception office with window, 1 private office, kitchen/break area, open work space, and 2 restrooms. Warehouse is approximately 725 sq. ft. and currently has dropped ceiling, and small 8x8 set of double doors which limits access to the 12' x 12' overhead door. 2nd floor is all office with 4 private offices, large conference room, and additional restroom with shower.