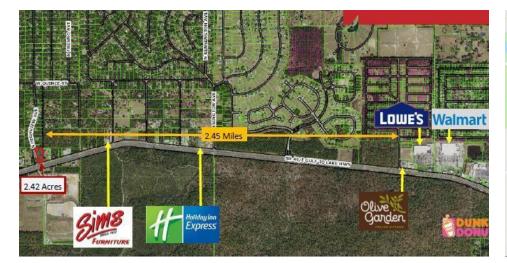

## 2.42 AC Prime Commercial Property

271 W Gulf to Lake Hwy, Lecanto, FL 34461

#### **Property Highlights**

- Great opportunity to own 2.42 AC
- Hard corner at lighted intersection
- Zoned GNC
- AADT 22,000 cars per day (FDOT 2022)
- 157' frontage on a four lane divided Hwy
- Citrus County parcel Altkeys 2463872