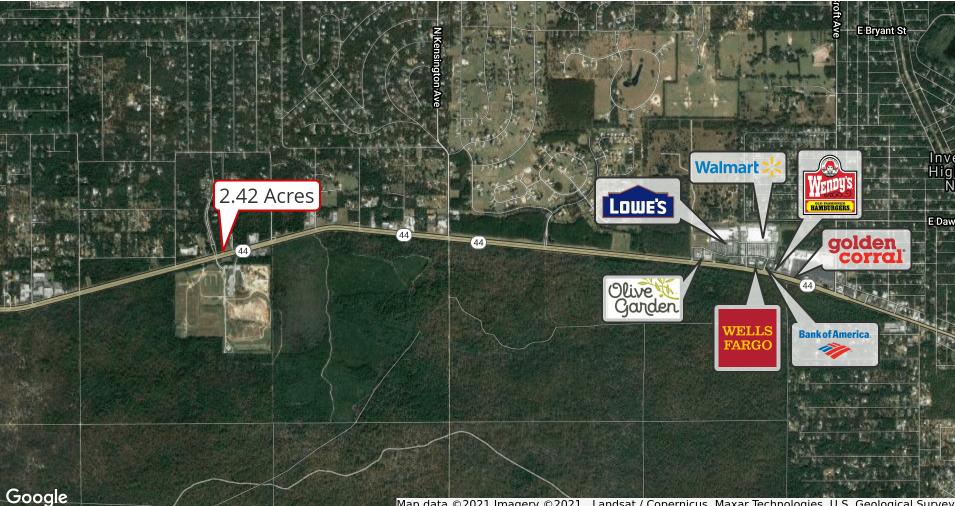

# 2.42 AC Prime Commercial Property

271 W Gulf to Lake Hwy, Lecanto, FL 34461

Map data ©2021 Imagery ©2021 , Landsat / Copernicus, Maxar Technologies, U.S. Geological Survey

2605 SW 33rd St. Suite 200

352.482.0777 naiheritage.com