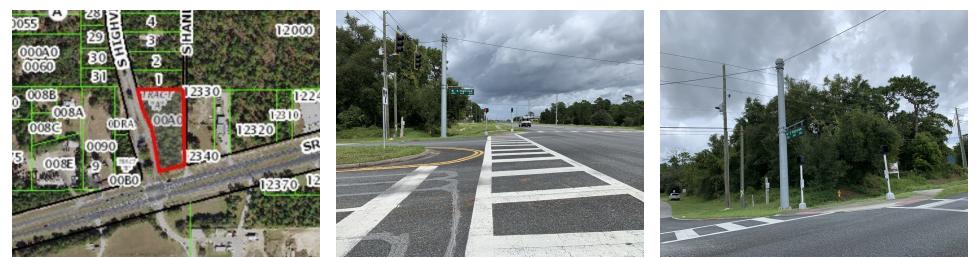

## 2.42 AC Prime Commercial Property

271 W Gulf to Lake Hwy, Lecanto, FL 34461

#### **Property Highlights**

- Great opportunity to own 2.42 AC
- Hard corner at lighted intersection
- Zoned GNC
- AADT 22,000 cars per day (FDOT 2022)
- 157' frontage on a four lane divided Hwy
- Citrus County parcel Altkeys 2463872