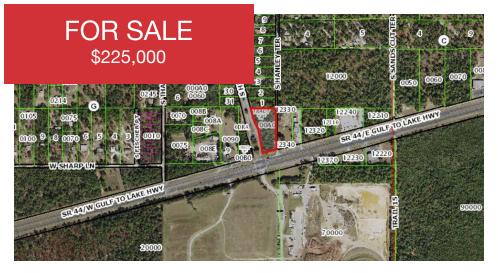

## 2.42 AC Prime Commercial Property

271 W Gulf to Lake Hwy, Lecanto, FL 34461

#### **Property Highlights**

- Great opportunity to own 2.42 AC
- Hard corner at lighted intersection
- Zoned GNC
- AADT 22,000 cars per day (FDOT 2022)
- 157' frontage on a four lane divided Hwy
- Citrus County parcel Altkeys 2463872