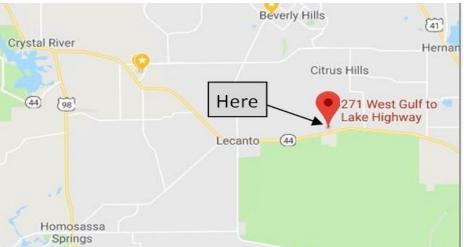

## 2.42 AC Prime Commercial Property

271 W Gulf to Lake Hwy, Lecanto, FL 34461

# 2.42 AC Prime Commercial Property

271 W Gulf to Lake Hwy, Lecanto, FL 34461

Map data ©2021 Imagery ©2021 , Landsat / Copernicus, Maxar Technologies, U.S. Geological Survey

2605 SW 33rd St. Suite 200

352.482.0777 naiheritage.com