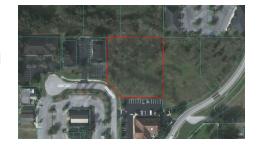

## 1.35 Acre SW 33rd Street

SW 33rd Street, Ocala, FL 34471

### **Property Highlights**

- For Sale for development or investment
- 1.35 acres
- Highest and best use zoning O1
- Ingress and egress from SW 33rd Street
- Marion County Parcel ID #23720-006-00
- Located in Shady Road Professional Center, next to several professional offices
- Centrally located, one mile from I-75