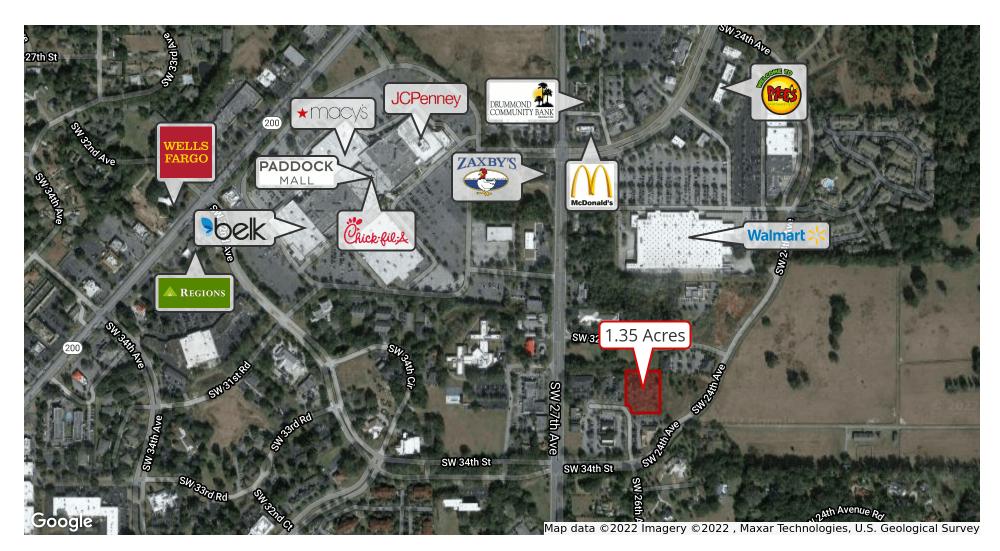

## 1.35 Acre SW 33rd Street

SW 33rd Street, Ocala, FL 34471

### **Property Highlights**

- For Sale for development or investment
- 1.35 acres
- Highest and best use zoning O1
- Ingress and egress from SW 33rd Street
- Marion County Parcel ID #23720-006-00
- Located in Shady Road Professional Center, next to several professional offices
- Centrally located, one mile from I-75