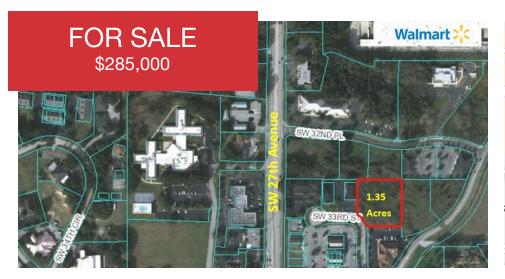

## 1.35 Acre SW 33rd Street

SW 33rd Street, Ocala, FL 34471

### **Property Highlights**

- For Sale for development or investment
- 1.35 acres
- Highest and best use zoning O1
- Ingress and egress from SW 33rd Street
- Marion County Parcel ID #23720-006-00
- Located in Shady Road Professional Center, next to several professional offices
- Centrally located, one mile from I-75