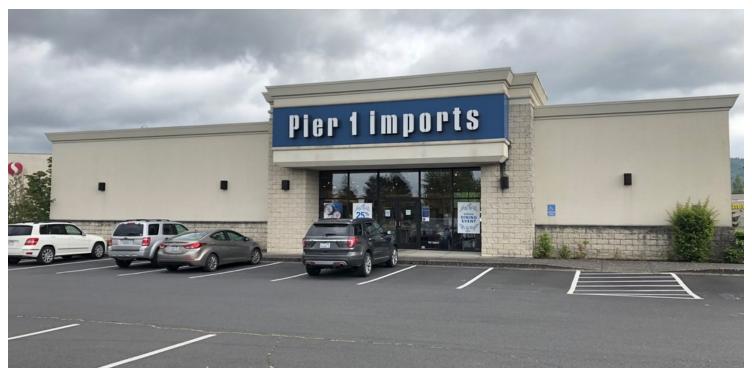

# FORMER PIER 1 IMPORTS

421 Three Rivers Drive, Kelso, WA 98626

## **PROPERTY OVERVIEW**

The former Pier 1 Imports building is an outparcel located on the west side of the Three Rivers Mall. Three Rivers Mall is regional mall located along I-5 featuring Sportsman's Warehouse, Regal Cinemas, Planet Fitness, JC Penney & multiple small retailers. The mall is adjacent to Target, Safeway, Panera Bread and Red Lobster.

### **PROPERTY HIGHLIGHTS**

- Landlord responsible for Property Taxes, parking lot maintenance & striping, landscaping. Tenant responsible for utilities, janitorial and HVAC repair & maintenance.
- · Free Standing Building
- · Easy Access to I-5
- · Loading Dock on Backside of Building
- · Ideal use automotive, pet stores, small Junior Anchor
- Anchored by Planet Fitness, Sportsman's Warehouse, Regal Cinemas, Target, Safeway
- · Abundant Parking
- · Future Redevelopment in the Planning Stages