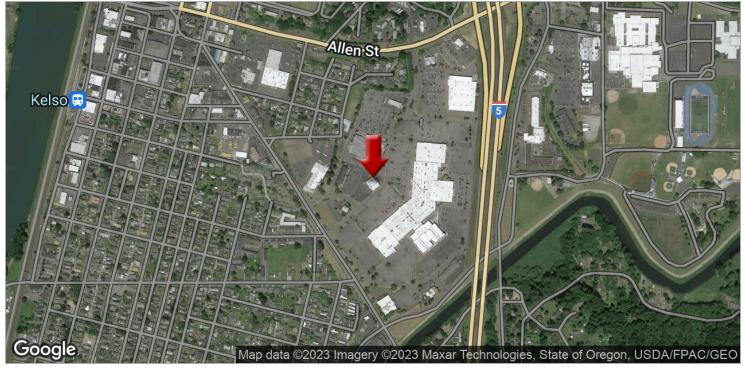

## **PROPERTY OVERVIEW**

The former Pier 1 Imports building is an outparcel located on the west side of the Three Rivers Mall. Three Rivers Mall is regional mall located along I-5 featuring Sportsman's Warehouse, Regal Cinemas, Planet Fitness, JC Penney & multiple small retailers. The mall is adjacent to Target, Safeway, Panera Bread and Red Lobster.