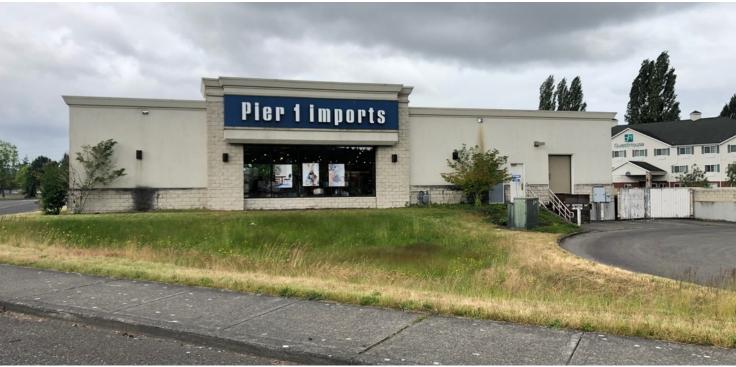

## **PROPERTY OVERVIEW**

The former Pier 1 Imports building is an outparcel located on the west side of the Three Rivers Mall. Three Rivers Mall is regional mall located along I-5 featuring Sportsman's Warehouse, Regal Cinemas, Planet Fitness, JC Penney & multiple small retailers. The mall is adjacent to Target, Safeway, Panera Bread and Red Lobster.

### **PROPERTY HIGHLIGHTS**

- Landlord responsible for Property Taxes, parking lot maintenance & striping, landscaping. Tenant responsible for utilities, janitorial and HVAC repair & maintenance.
- · Free Standing Building
- · Easy Access to I-5
- · Loading Dock on Backside of Building
- · Ideal use automotive, pet stores, small Junior Anchor
- Anchored by Planet Fitness, Sportsman's Warehouse, Regal Cinemas, Target, Safeway
- · Abundant Parking
- · Future Redevelopment in the Planning Stages