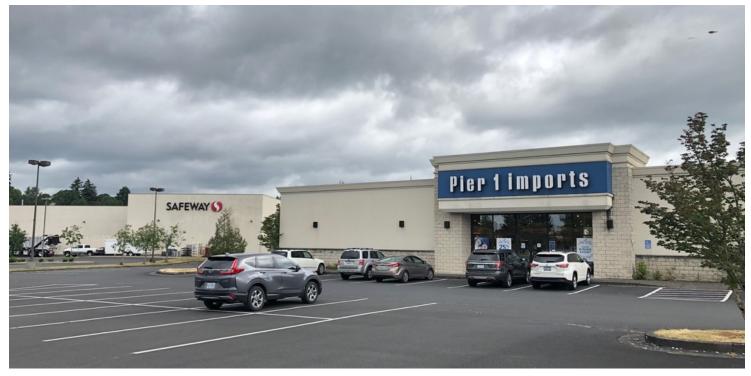

## **PROPERTY OVERVIEW**

The former Pier 1 Imports building is an outparcel located on the west side of the Three Rivers Mall. Three Rivers Mall is regional mall located along I-5 featuring Sportsman's Warehouse, Regal Cinemas, Planet Fitness, JC Penney & multiple small retailers. The mall is adjacent to Target, Safeway, Panera Bread and Red Lobster.

### **PROPERTY HIGHLIGHTS**

- Landlord responsible for Property Taxes, parking lot maintenance & striping, landscaping. Tenant responsible for utilities, janitorial and HVAC repair & maintenance.
- · Free Standing Building
- · Easy Access to I-5
- · Loading Dock on Backside of Building
- · Ideal use automotive, pet stores, small Junior Anchor
- Anchored by Planet Fitness, Sportsman's Warehouse, Regal Cinemas, Target, Safeway
- · Abundant Parking
- · Future Redevelopment in the Planning Stages