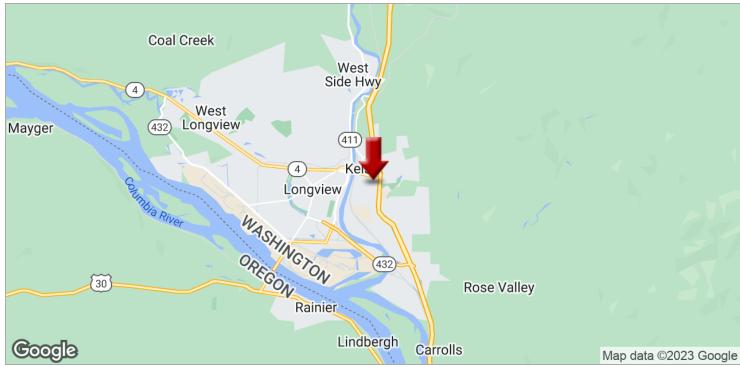

# FORMER PIER 1 IMPORTS

421 Three Rivers Drive, Kelso, WA 98626

## **PROPERTY OVERVIEW**

The former Pier 1 Imports building is an outparcel located on the west side of the Three Rivers Mall. Three Rivers Mall is regional mall located along I-5 featuring Sportsman's Warehouse, Regal Cinemas, Planet Fitness, JC Penney & multiple small retailers. The mall is adjacent to Target, Safeway, Panera Bread and Red Lobster.