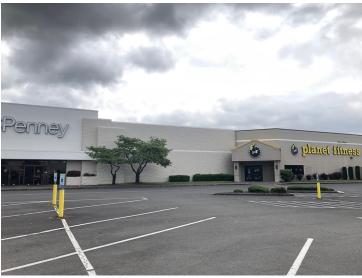

## **PROPERTY OVERVIEW**

The former Pier 1 Imports building is an outparcel located on the west side of the Three Rivers Mall. Three Rivers Mall is regional mall located along I-5 featuring Sportsman's Warehouse, Regal Cinemas, Planet Fitness, JC Penney & multiple small retailers. The mall is adjacent to Target, Safeway, Panera Bread and Red Lobster.

### **PROPERTY HIGHLIGHTS**

- Landlord responsible for Property Taxes, parking lot maintenance & striping, landscaping. Tenant responsible for utilities, janitorial and HVAC repair & maintenance.
- · Free Standing Building
- · Easy Access to I-5
- · Loading Dock on Backside of Building
- · Ideal use automotive, pet stores, small Junior Anchor
- Anchored by Planet Fitness, Sportsman's Warehouse, Regal Cinemas, Target, Safeway
- · Abundant Parking
- · Future Redevelopment in the Planning Stages