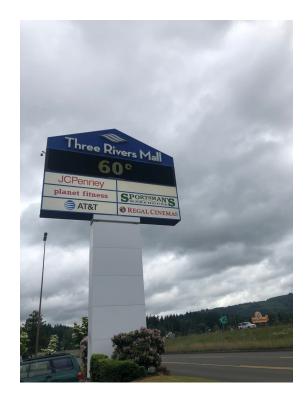

## **PROPERTY OVERVIEW**

The former Pier 1 Imports building is an outparcel located on the west side of the Three Rivers Mall. Three Rivers Mall is regional mall located along I-5 featuring Sportsman's Warehouse, Regal Cinemas, Planet Fitness, JC Penney & multiple small retailers. The mall is adjacent to Target, Safeway, Panera Bread and Red Lobster.

### **PROPERTY HIGHLIGHTS**

- Landlord responsible for Property Taxes, parking lot maintenance & striping, landscaping. Tenant responsible for utilities, janitorial and HVAC repair & maintenance.
- · Free Standing Building
- · Easy Access to I-5
- · Loading Dock on Backside of Building
- · Ideal use automotive, pet stores, small Junior Anchor
- Anchored by Planet Fitness, Sportsman's Warehouse, Regal Cinemas, Target, Safeway
- · Abundant Parking
- · Future Redevelopment in the Planning Stages