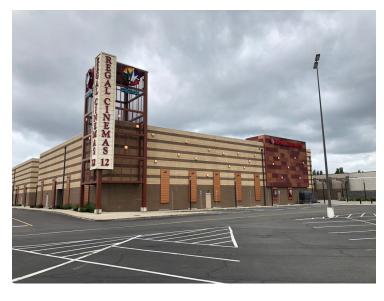

## **PROPERTY OVERVIEW**

The former Pier 1 Imports building is an outparcel located on the west side of the Three Rivers Mall. Three Rivers Mall is regional mall located along I-5 featuring Sportsman's Warehouse, Regal Cinemas, Planet Fitness, JC Penney & multiple small retailers. The mall is adjacent to Target, Safeway, Panera Bread and Red Lobster.

### **PROPERTY HIGHLIGHTS**

- Landlord responsible for Property Taxes, parking lot maintenance & striping, landscaping. Tenant responsible for utilities, janitorial and HVAC repair & maintenance.
- · Free Standing Building
- · Easy Access to I-5
- · Loading Dock on Backside of Building
- · Ideal use automotive, pet stores, small Junior Anchor
- Anchored by Planet Fitness, Sportsman's Warehouse, Regal Cinemas, Target, Safeway
- · Abundant Parking
- · Future Redevelopment in the Planning Stages