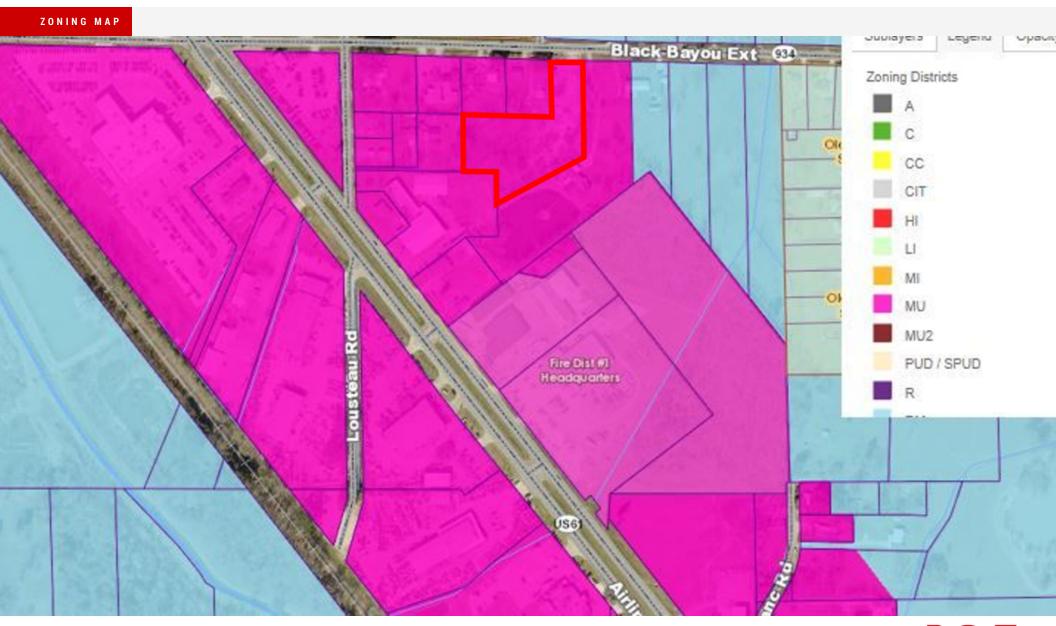

#### **Offering Summary**

| Sale Price:    | \$350,000               |
|----------------|-------------------------|
| Lot Size:      | 2.02 Acres              |
| Price PSF:     | \$3.98 PSF              |
| Frontage:      | 103 Feet                |
| Traffic Count: | 20,704 Vehicles Per Day |
| Zone:          | Mixed Use (MU)          |
| Flood Zone:    | X- Reduced Flood Risk   |
|                |                         |

#### **Property Overview**

40195 Black Bayou Rd Ext features 2.02 acres of vacant land for sale. The adjacent +/- 0.55 Acre parcel is also available per buyers needs. Located between Airline Hwy and Hwy 44 in the vastly growing Ascension Parish market. Situated less than 0.25 miles from Airline Hwy with strong average household incomes and an average traffic counts exceeding 20,000 vehicles per day. The Mixed Use Zoning District (MU) allows for a variety of potential uses and is intended to promote safe, active, and pedestrian scaled mixed use centers as part of a neighborhood.