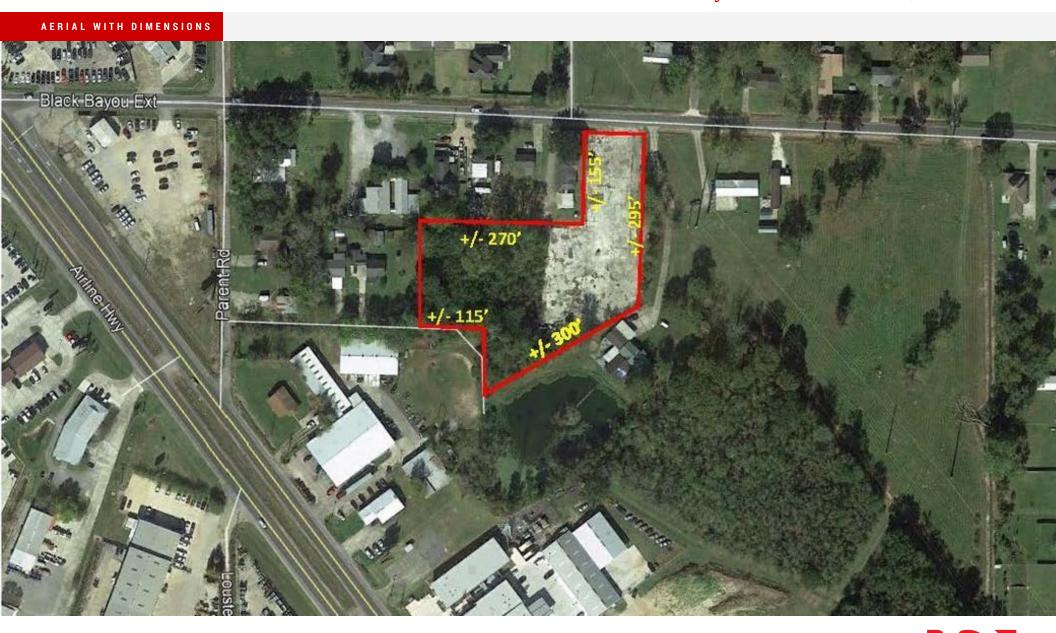

#### **Property Highlights**

- 2.02 Acres On Black Bayou Rd Ext For Sale
- Adjacent +/- 0.55 Acre Parcel Available If Needed
- Located Between Airline Highway And Highway 44 In The Vastly Growing Ascension Parish
- Less Than 0.25 Miles From Airline Hwy
- Mixed Use Zoning Allows For A Variety Of Potential Uses
- 0.73 Acre Retention Pond On Adjacent Site
- Flood Zone X- No Flood Insurance Needed
- 103 Feet Of Frontage On Black Bayou Ext

AERIAL WITH LOT SIZES

**Ashlyn Plaisance** 

225.717.2790 ashlynp@beaubox.com

**Travis Thornton** 225.572.5689

tthornton@beaubox.com

Reiss Weil 504.810.9844 rweil@beaubox.com BEAU BOX REAL ESTATE

40195 Black Bayou Rd Ext Gonzales, LA 70737