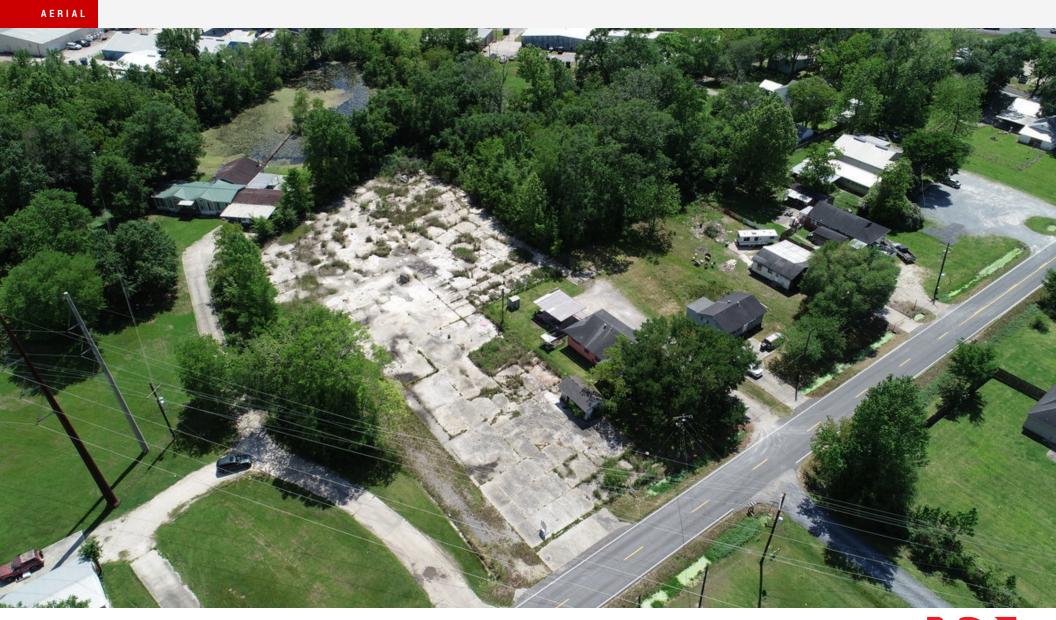

#### **Property Overview**

40195 Black Bayou Rd Ext features 2.02 acres of vacant land for sale. The adjacent +/- 0.55 Acre parcel is also available per buyers needs. Located between Airline Hwy and Hwy 44 in the vastly growing Ascension Parish market. Situated less than 0.25 miles from Airline Hwy with strong average household incomes and an average traffic counts exceeding 20,000 vehicles per day. The Mixed Use Zoning District (MU) allows for a variety of potential uses and is intended to promote safe, active, and pedestrian scaled mixed use centers as part of a neighborhood.