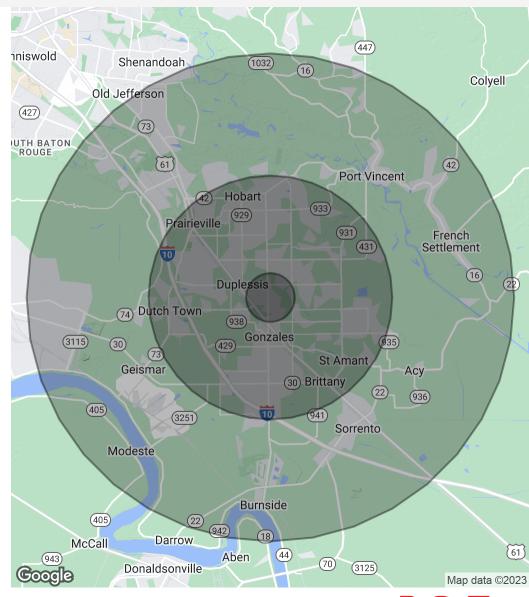

#### DEMOGRAPHICS MAP & REPORT

| Population           | 1 Mile    | 5 Miles   | 10 Miles  |
|----------------------|-----------|-----------|-----------|
| Total Population     | 3,144     | 60,970    | 127,235   |
| Average Age          | 34.9      | 33.7      | 34.6      |
| Average Age (Male)   | 32.4      | 32.1      | 33.0      |
| Average Age (Female) | 35.8      | 35.5      | 36.1      |
| Households & Income  | 1 Mile    | 5 Miles   | 10 Miles  |
| Total Households     | 1,126     | 21,541    | 44,874    |
| # Of Persons Per HH  | 2.8       | 2.8       | 2.8       |
| Average HH Income    | \$74,661  | \$76,332  | \$81,768  |
| Average House Value  | \$185,089 | \$164,942 | \$203,849 |

| Demographics      | 1 Mile   | 5 Miles  | 10 Miles |  |
|-------------------|----------|----------|----------|--|
| Total Households  | 1,126    | 21,541   | 44,874   |  |
| Total Population  | 3,144    | 60,970   | 127,235  |  |
| Average HH Income | \$74,661 | \$76,332 | \$81,768 |  |