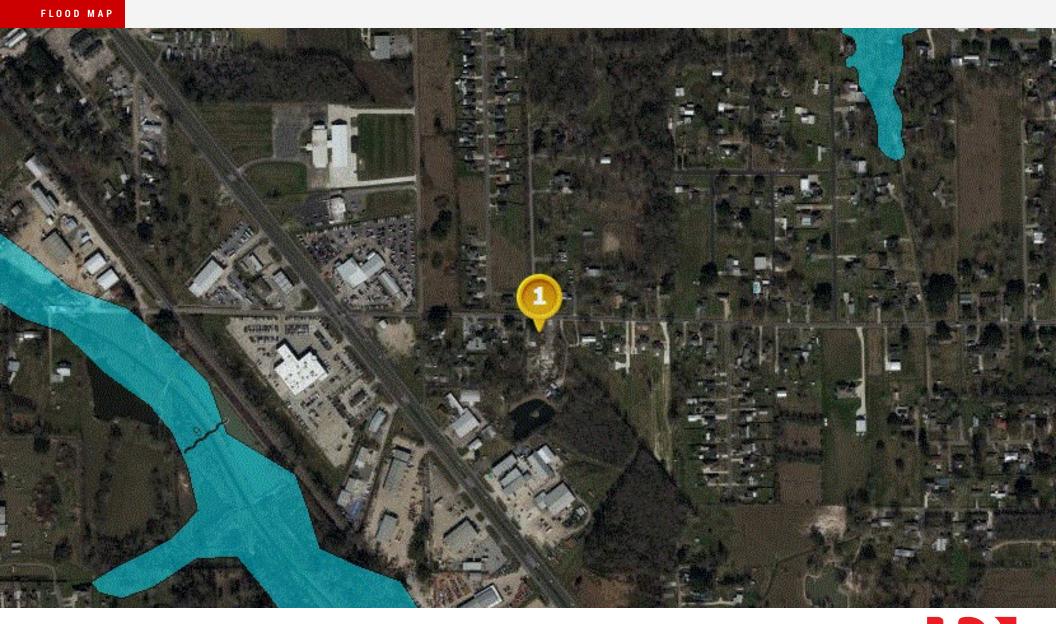

#### **Property Highlights**

- 2.02 Acres On Black Bayou Rd Ext For Sale
- Adjacent +/- 0.55 Acre Parcel Available If Needed
- Located Between Airline Highway And Highway 44 In The Vastly Growing Ascension Parish
- Less Than 0.25 Miles From Airline Hwy
- Mixed Use Zoning Allows For A Variety Of Potential Uses
- 0.73 Acre Retention Pond On Adjacent Site
- Flood Zone X- No Flood Insurance Needed
- 103 Feet Of Frontage On Black Bayou Ext

#### **Offering Summary**

| Sale Price:    | \$350,000               |
|----------------|-------------------------|
| Lot Size:      | 2.02 Acres              |
| Price PSF:     | \$3.98 PSF              |
| Frontage:      | 103 Feet                |
| Traffic Count: | 20,704 Vehicles Per Day |
| Zone:          | Mixed Use (MU)          |
| Flood Zone:    | X- Reduced Flood Risk   |
|                |                         |