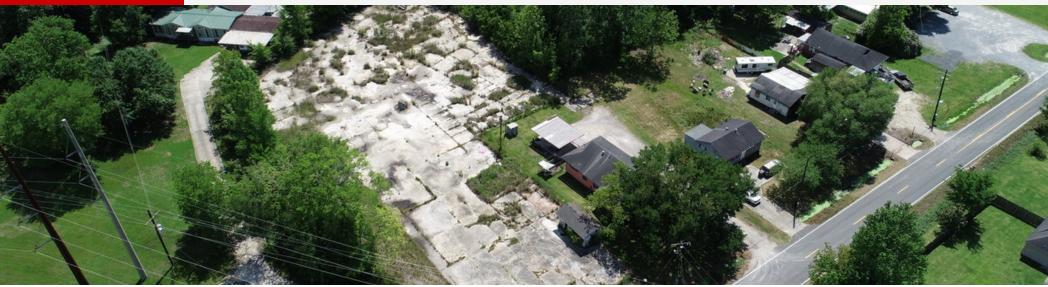

VACANT LAND FOR SALE

40195 Black Bayou Rd Ext Gonzales, LA 70737

#### **Property Highlights**

- 2.02 Acres On Black Bayou Rd Ext For Sale
- Adjacent +/- 0.55 Acre Parcel Available If Needed
- Located Between Airline Highway And Highway 44 In The Vastly Growing Ascension Parish
- Less Than 0.25 Miles From Airline Hwy
- Mixed Use Zoning Allows For A Variety Of Potential Uses
- 0.73 Acre Retention Pond On Adjacent Site
- Flood Zone X- No Flood Insurance Needed
- 103 Feet Of Frontage On Black Bayou Ext

#### **Property Overview**

40195 Black Bayou Rd Ext features 2.02 acres of vacant land for sale. The adjacent +/- 0.55 Acre parcel is also available per buyers needs. Located between Airline Hwy and Hwy 44 in the vastly growing Ascension Parish market. Situated less than 0.25 miles from Airline Hwy with strong average household incomes and an average traffic counts exceeding 20,000 vehicles per day. The Mixed Use Zoning District (MU) allows for a variety of potential uses and is intended to promote safe, active, and pedestrian scaled mixed use centers as part of a neighborhood.