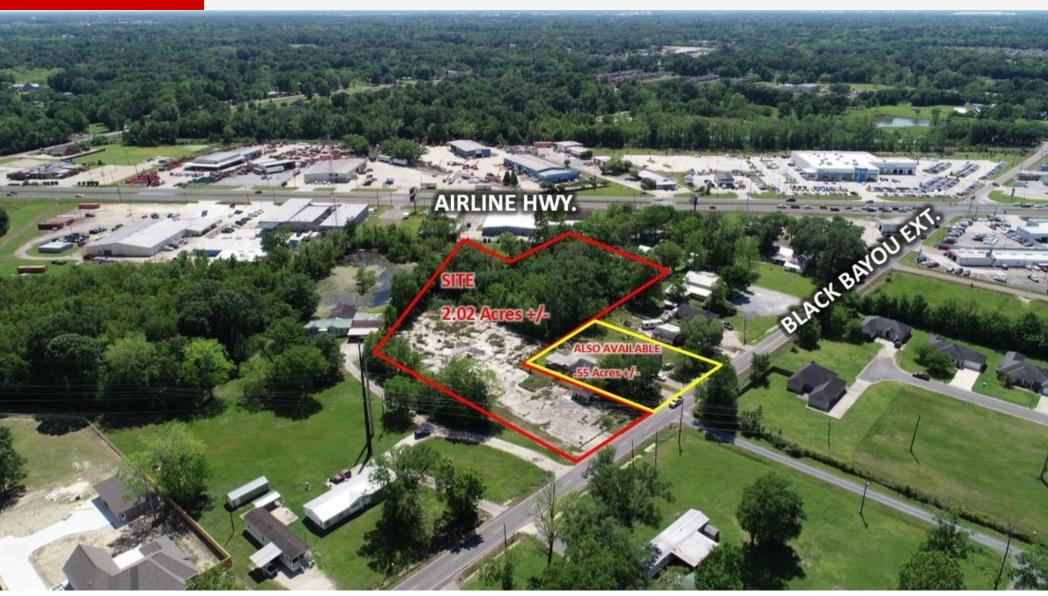

#### **Property Highlights**

- 2.02 Acres On Black Bayou Rd Ext For Sale
- Adjacent +/- 0.55 Acre Parcel Available If Needed
- Located Between Airline Highway And Highway 44 In The Vastly Growing Ascension Parish
- Less Than 0.25 Miles From Airline Hwy
- Mixed Use Zoning Allows For A Variety Of Potential Uses
- 0.73 Acre Retention Pond On Adjacent Site
- Flood Zone X- No Flood Insurance Needed
- 103 Feet Of Frontage On Black Bayou Ext

#### **Property Overview**

40195 Black Bayou Rd Ext features 2.02 acres of vacant land for sale. The adjacent +/- 0.55 Acre parcel is also available per buyers needs. Located between Airline Hwy and Hwy 44 in the vastly growing Ascension Parish market. Situated less than 0.25 miles from Airline Hwy with strong average household incomes and an average traffic counts exceeding 20,000 vehicles per day. The Mixed Use Zoning District (MU) allows for a variety of potential uses and is intended to promote safe, active, and pedestrian scaled mixed use centers as part of a neighborhood.