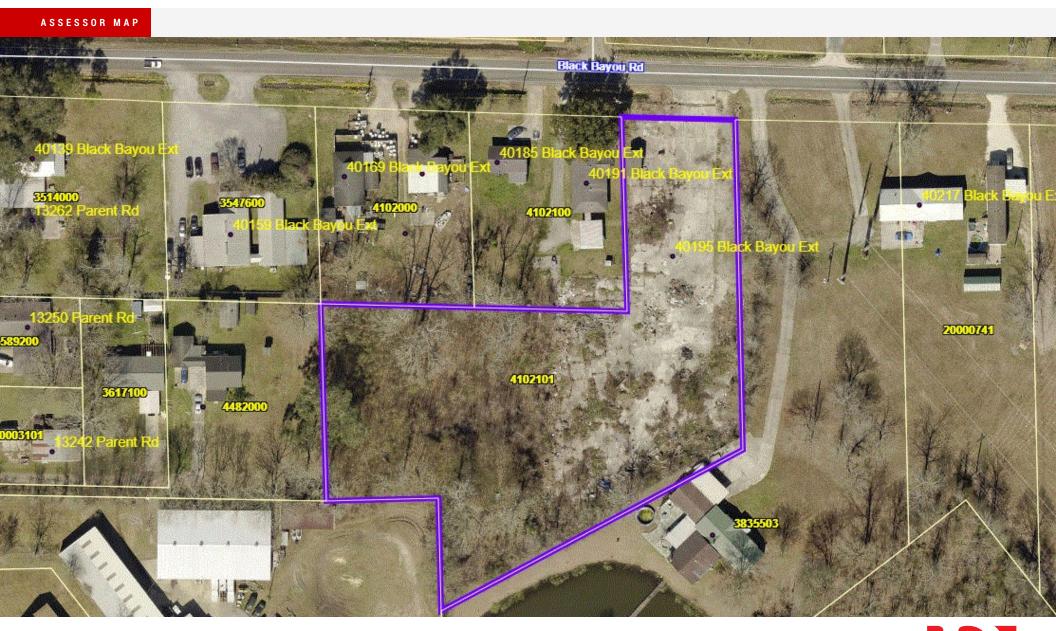

AERIAL WITH LOT SIZES

**Ashlyn Plaisance** 

225.717.2790 ashlynp@beaubox.com

**Travis Thornton** 225.572.5689

tthornton@beaubox.com

Reiss Weil 504.810.9844 rweil@beaubox.com BEAU BOX REAL ESTATE

40195 Black Bayou Rd Ext Gonzales, LA 70737

#### **Property Highlights**

- 2.02 Acres On Black Bayou Rd Ext For Sale
- Adjacent +/- 0.55 Acre Parcel Available If Needed
- Located Between Airline Highway And Highway 44 In The Vastly Growing Ascension Parish
- Less Than 0.25 Miles From Airline Hwy
- Mixed Use Zoning Allows For A Variety Of Potential Uses
- 0.73 Acre Retention Pond On Adjacent Site
- Flood Zone X- No Flood Insurance Needed
- 103 Feet Of Frontage On Black Bayou Ext

#### **Property Overview**

40195 Black Bayou Rd Ext features 2.02 acres of vacant land for sale. The adjacent +/- 0.55 Acre parcel is also available per buyers needs. Located between Airline Hwy and Hwy 44 in the vastly growing Ascension Parish market. Situated less than 0.25 miles from Airline Hwy with strong average household incomes and an average traffic counts exceeding 20,000 vehicles per day. The Mixed Use Zoning District (MU) allows for a variety of potential uses and is intended to promote safe, active, and pedestrian scaled mixed use centers as part of a neighborhood.