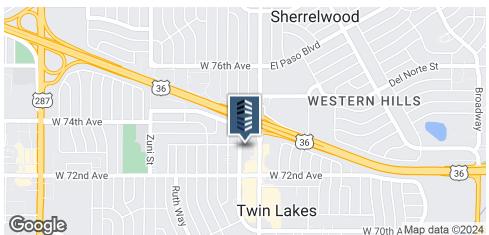

# 7290 SAMUEL DRIVE DENVER, CO 80221

# \$15-16/SF (FS) SAMUEL LEASE RATE BUILDING



DENVER INFILL SPECIALISTS



### **TIM FINHOLM**

EXECUTIVE VICE PRESIDENT
303.512.1161
tfinholm@uniqueprop.com

## SAM LEGER

CHIEF EXECUTIVE OFFICER
303.512.1159
sleger@uniqueprop.com

## **GRAHAM TROTTER**

BROKER ASSOCIATE
303.512.1197
gtrotter@uniqueprop.com

### **EXECUTIVE SUMMARY**





#### **OFFERING SUMMARY**

Available SF: Suite #206 | 2,289 SF

> Suite #207 | 686 SF

> Suite #209 | 1,195 SF

Suite #324 | 1,370 SF

Lease Rate: \$15-16 SF (Full Service)

Year Built: 1971

Elevator: Yes

Parking: Ample

#### **PROPERTY OVERVIEW**

The Samuel Building features three story office located just off HWY 36. Building offers common area conference room and plenty of parking along with easy access to all major highways, conveniently located and near several restaurants and shopping centers. Minutes from DIA Airport and Downtown Denver.

#### PROPERTY HIGHLIGHTS

- Great Access to HWY 36
- Common Area Conference Room
- Easy Access to Denver/Boulder
- North Metro Location, Just 25 Minutes to DIA
- Suite 115 has street level access





Tim Finholm **Executive Vice President** 3