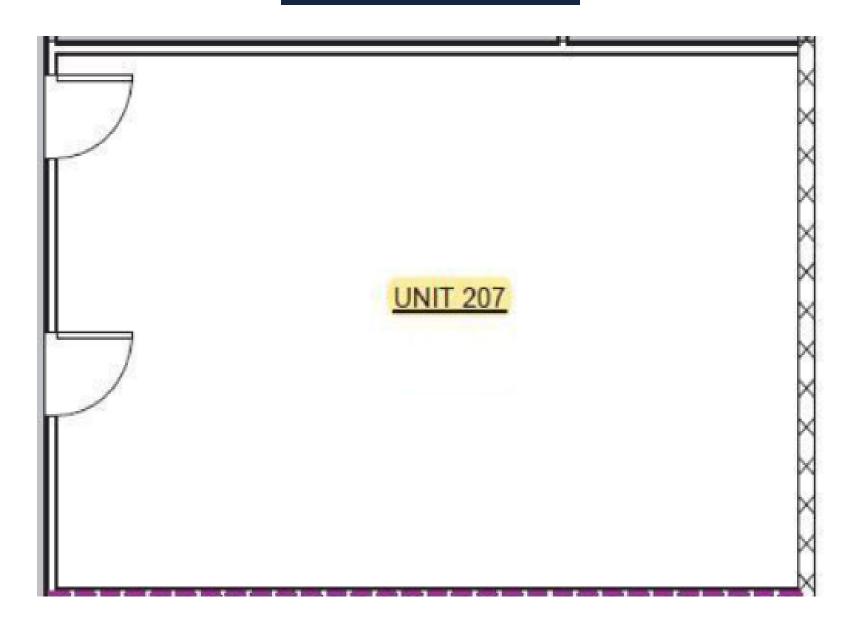

#### **OFFERING SUMMARY**

Available SF: Suite #206 | 2,289 SF

> Suite #207 | 686 SF

> Suite #209 | 1,195 SF

Suite #324 | 1,370 SF

Lease Rate: \$15-16 SF (Full Service)

Year Built: 1971

Elevator: Yes

# **AVAILABLE SUITES**