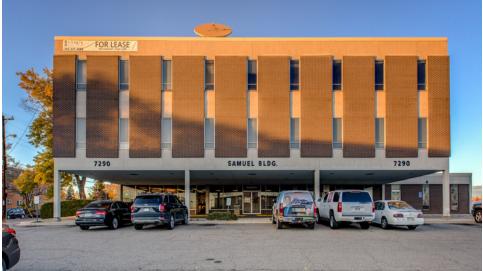

# 7290 SAMUEL DRIVE DENVER, CO 80221

#### **PROPERTY OVERVIEW**

The Samuel Building features three story office located just off HWY 36. Building offers common area conference room and plenty of parking along with easy access to all major highways, conveniently located and near several restaurants and shopping centers. Minutes from DIA Airport and Downtown Denver.