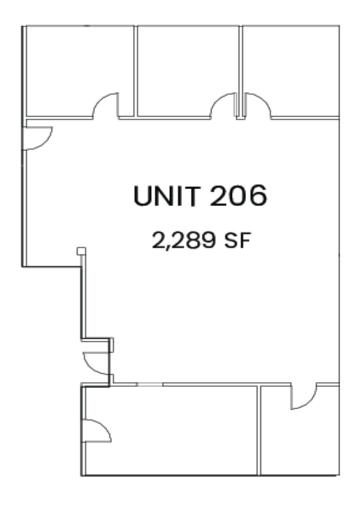

#### **OFFERING SUMMARY**

Available SF: Suite #206 | 2,289 SF

> Suite #207 | 686 SF

> Suite #209 | 1,195 SF

Suite #324 | 1,370 SF

Lease Rate: \$15-16 SF (Full Service)

Year Built: 1971

Elevator: Yes

# **AVAILABLE SUITES**