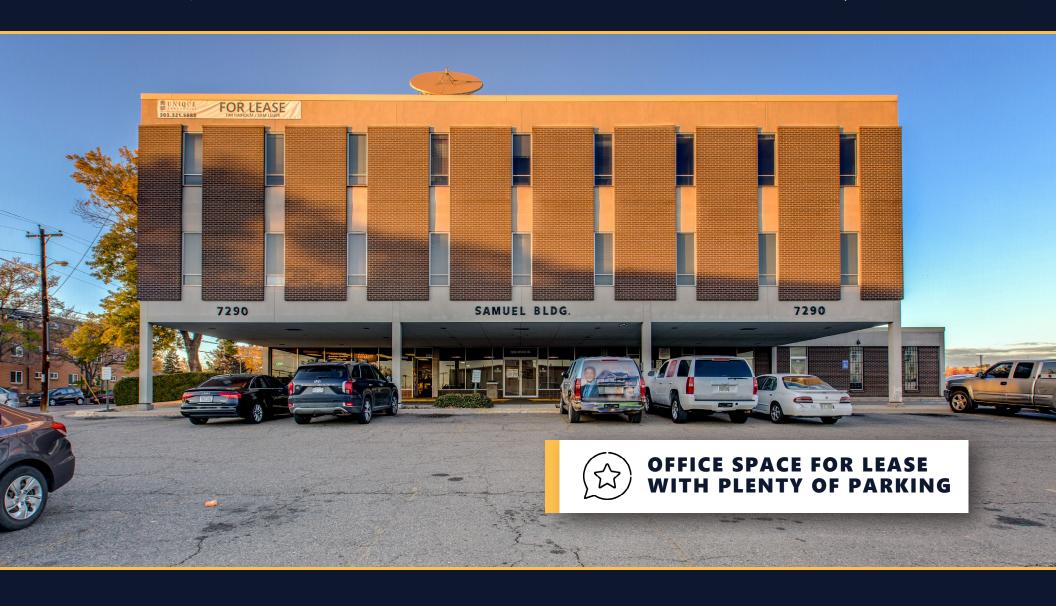

# 7290 SAMUEL DRIVE DENVER, CO 80221

# \$15-16/SF (FS) SAMUEL LEASE RATE BUILDING

DENVER INFILL SPECIALISTS

#### **PROPERTY OVERVIEW**

The Samuel Building features three story office located just off HWY 36. Building offers common area conference room and plenty of parking along with easy access to all major highways, conveniently located and near several restaurants and shopping centers. Minutes from DIA Airport and Downtown Denver.