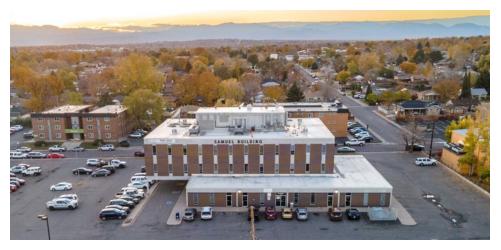

# 7290 SAMUEL DRIVE DENVER, CO 80221

# \$15-16/SF (FS) SAMUEL LEASE RATE BUILDING



DENVER INFILL SPECIALISTS



### **TIM FINHOLM**

EXECUTIVE VICE PRESIDENT
303.512.1161
tfinholm@uniqueprop.com

## SAM LEGER

CHIEF EXECUTIVE OFFICER
303.512.1159
sleger@uniqueprop.com

## **GRAHAM TROTTER**

BROKER ASSOCIATE
303.512.1197
gtrotter@uniqueprop.com

### **EXECUTIVE SUMMARY**





#### **OFFERING SUMMARY**

Available SF: Suite #206 | 2,289 SF

> Suite #207 | 686 SF

> Suite #209 | 1,195 SF

Suite #324 | 1,370 SF

Lease Rate: \$15-16 SF (Full Service)

Year Built: 1971

Elevator: Yes

Parking: Ample

#### **PROPERTY OVERVIEW**

The Samuel Building features three story office located just off HWY 36. Building offers common area conference room and plenty of parking along with easy access to all major highways, conveniently located and near several restaurants and shopping centers. Minutes from DIA Airport and Downtown Denver.

#### PROPERTY HIGHLIGHTS

- Great Access to HWY 36
- Common Area Conference Room
- Easy Access to Denver/Boulder
- North Metro Location, Just 25 Minutes to DIA
- Suite 115 has street level access





Tim Finholm **Executive Vice President**