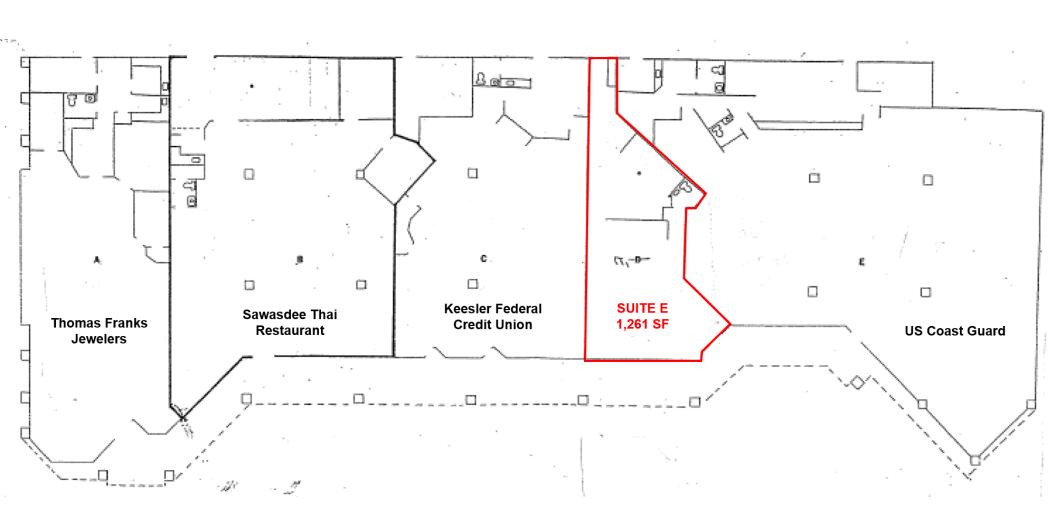

#### PROPERTY SUMMARY

## **Property Highlights**

- Co-tenants include Sherwin Williams, Keesler Federal Credit Union, US Coast Guard, Thomas Franks Jewelers, Sawasdee Thai Restaurant
- Suitable for retail or office
- Ample parking

## **Offering Summary**

| Lease Rate:    | \$11.50 SF/yr (NNN) |  |
|----------------|---------------------|--|
| CAM:           | \$3.25 SF/yr        |  |
| Available SF:  | 1,261 SF            |  |
| Building Size: | 35,000 SF           |  |