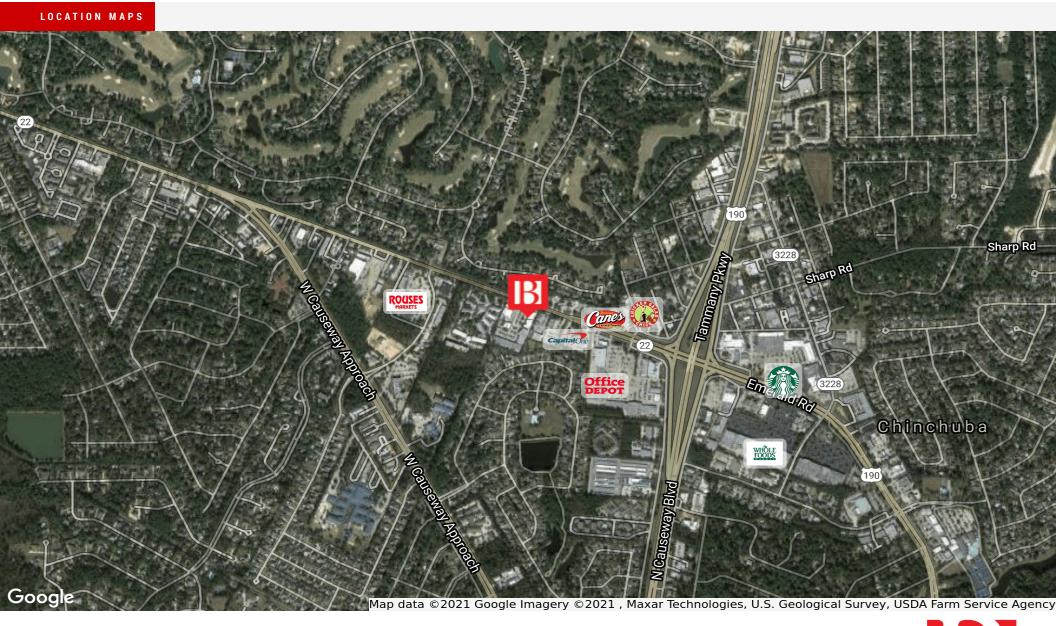

### DEMOGRAPHICS MAP & REPORT

| Population           | 1 Mile    | 5 Miles   | 10 Miles  |
|----------------------|-----------|-----------|-----------|
| Total Population     | 3,675     | 67,921    | 109,442   |
| Average Age          | 44.4      | 40.4      | 39.3      |
| Average Age (Male)   | 41.4      | 38.3      | 37.7      |
| Average Age (Female) | 45.1      | 42.0      | 40.9      |
| Households & Income  | 1 Mile    | 5 Miles   | 10 Miles  |
| Total Households     | 1,417     | 25,711    | 40,479    |
| # Of Persons Per HH  | 2.6       | 2.6       | 2.7       |
| Average HH Income    | \$108,220 | \$93,814  | \$89,046  |
| Average House Value  | \$338,534 | \$318,427 | \$316,412 |