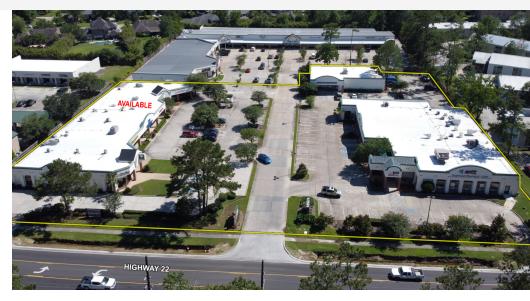

#### PROPERTY SUMMARY

## **Property Highlights**

- Co-tenants include Sherwin Williams, Keesler Federal Credit Union, US Coast Guard, Thomas Franks Jewelers, Sawasdee Thai Restaurant
- Suitable for retail or office
- Ample parking

## **Offering Summary**

| Lease Rate:    | \$11.50 SF/yr (NNN) |  |
|----------------|---------------------|--|
| CAM:           | \$3.25 SF/yr        |  |
| Available SF:  | 1,261 SF            |  |
| Building Size: | 35,000 SF           |  |

# **Pine Tree Plaza**

4250 Hwy 22 Mandeville, LA 70471