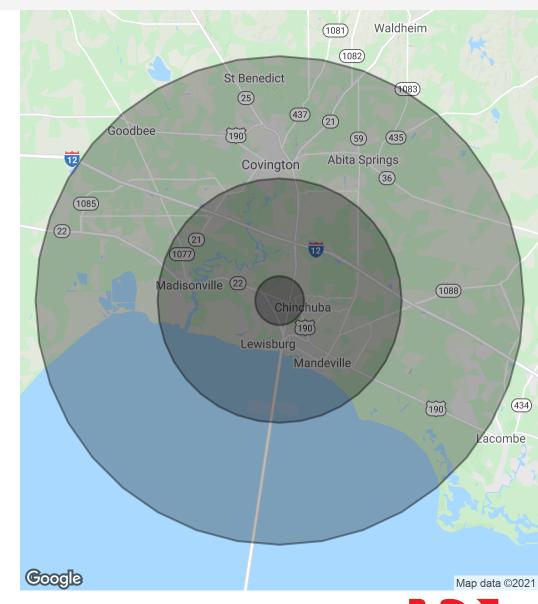

### DEMOGRAPHICS MAP & REPORT

| Population           | 1 Mile    | 5 Miles   | 10 Miles  |
|----------------------|-----------|-----------|-----------|
| Total Population     | 3,675     | 67,921    | 109,442   |
| Average Age          | 44.4      | 40.4      | 39.3      |
| Average Age (Male)   | 41.4      | 38.3      | 37.7      |
| Average Age (Female) | 45.1      | 42.0      | 40.9      |
| Households & Income  | 1 Mile    | 5 Miles   | 10 Miles  |
| Total Households     | 1,417     | 25,711    | 40,479    |
| # Of Persons Per HH  | 2.6       | 2.6       | 2.7       |
| Average HH Income    | \$108,220 | \$93,814  | \$89,046  |
| Average House Value  | \$338,534 | \$318,427 | \$316,412 |

<sup>\*</sup> Demographic data derived from 2010 US Census