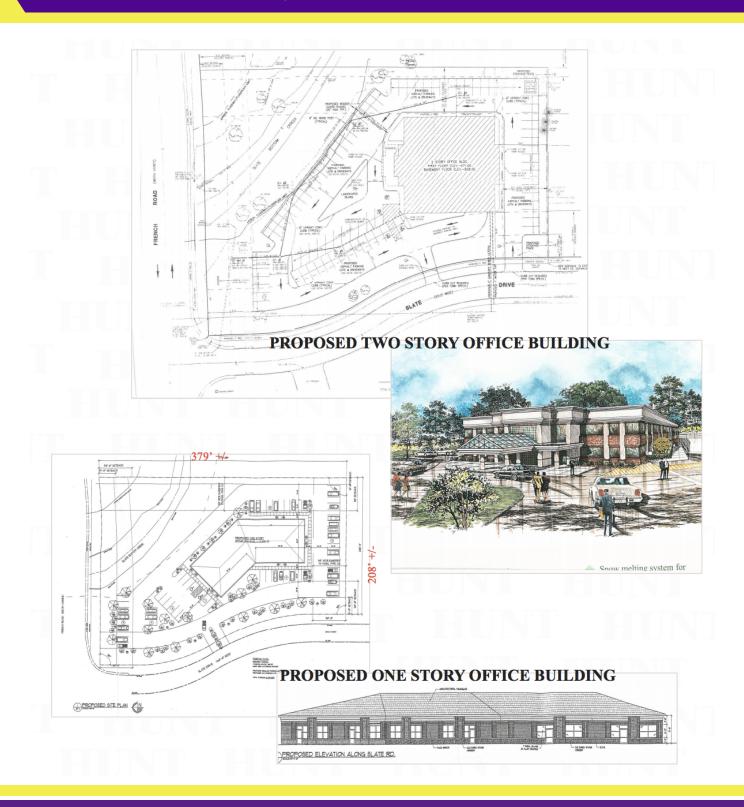

#### PROPERTY OVERVIEW

Vacant land located at the corner of French & Slate Road. High visibility from French Road and easily accessible with 290' +/- of frontage. Site has preliminary development plans for office / medical building. Ideal for any medical, office, retail, restaurant or commercial use. Close proximity to the regional shopping area.

#### PROPERTY HIGHLIGHTS

Zoning: NS - Neighborhood

Services

- Excellent Corner Location
- High Visibility
- 290' +/- of Frontage on French Road
- · Just West of Transit Road
- Pre Existing Preliminary Development Plans