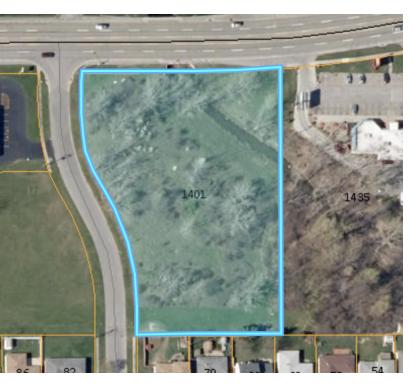

1401 French Road, Depew, NY 14043

#### PROPERTY OVERVIEW

Vacant land located at the corner of French & Slate Road. High visibility from French Road and easily accessible with 290' +/- of frontage. Site has preliminary development plans for office / medical building. Ideal for any medical, office, retail, restaurant or commercial use. Close proximity to the regional shopping area.

#### **LOCATION OVERVIEW**

Lot Size: 2.18 Acres

Located at the corner of French & Slate Road in Depew, NY. The vacant land is between Transit Road & Borden Road. Minutes local shops, restaurants, and businesses and a few hundred feet from the traffic signal intersection of Transit & French Road. Easy access to the New York State Thruway I-90 and Aurora Expressway Route 400.

#### PROPERTY HIGHLIGHTS

Zoning: NS - Neighborhood

Services

- Excellent Corner Location
- High Visibility
- 290' +/- of Frontage on French Road
- · Just West of Transit Road
- Pre Existing Preliminary Development Plans