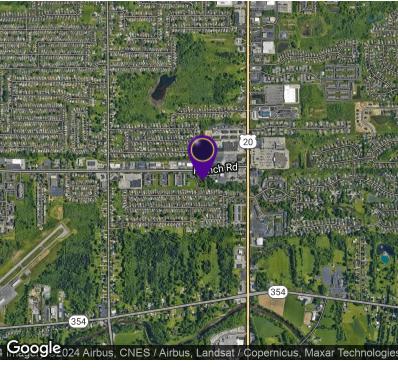

1401 French Road, Depew, NY 14043

#### **LOCATION OVERVIEW**

Lot Size: 2.18 Acres

Located at the corner of French & Slate Road in Depew, NY. The vacant land is between Transit Road & Borden Road. Minutes local shops, restaurants, and businesses and a few hundred feet from the traffic signal intersection of Transit & French Road. Easy access to the New York State Thruway I-90 and Aurora Expressway Route 400.