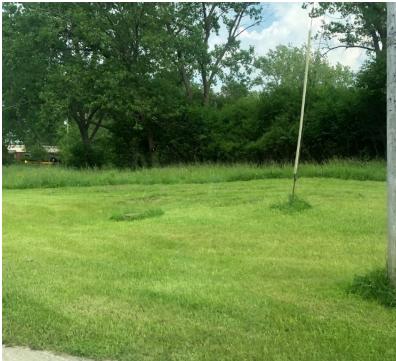

#### PROPERTY OVERVIEW

Vacant land located at the corner of French & Slate Road. High visibility from French Road and easily accessible with 290' +/- of frontage. Site has preliminary development plans for office / medical building. Ideal for any medical, office, retail, restaurant or commercial use. Close proximity to the regional shopping area.

#### **LOCATION OVERVIEW**

Lot Size: 2.18 Acres

Located at the corner of French & Slate Road in Depew, NY. The vacant land is between Transit Road & Borden Road. Minutes local shops, restaurants, and businesses and a few hundred feet from the traffic signal intersection of Transit & French Road. Easy access to the New York State Thruway I-90 and Aurora Expressway Route 400.

#### PROPERTY HIGHLIGHTS

Zoning: NS - Neighborhood

Services

- Excellent Corner Location
- High Visibility
- 290' +/- of Frontage on French Road
- · Just West of Transit Road
- Pre Existing Preliminary Development Plans