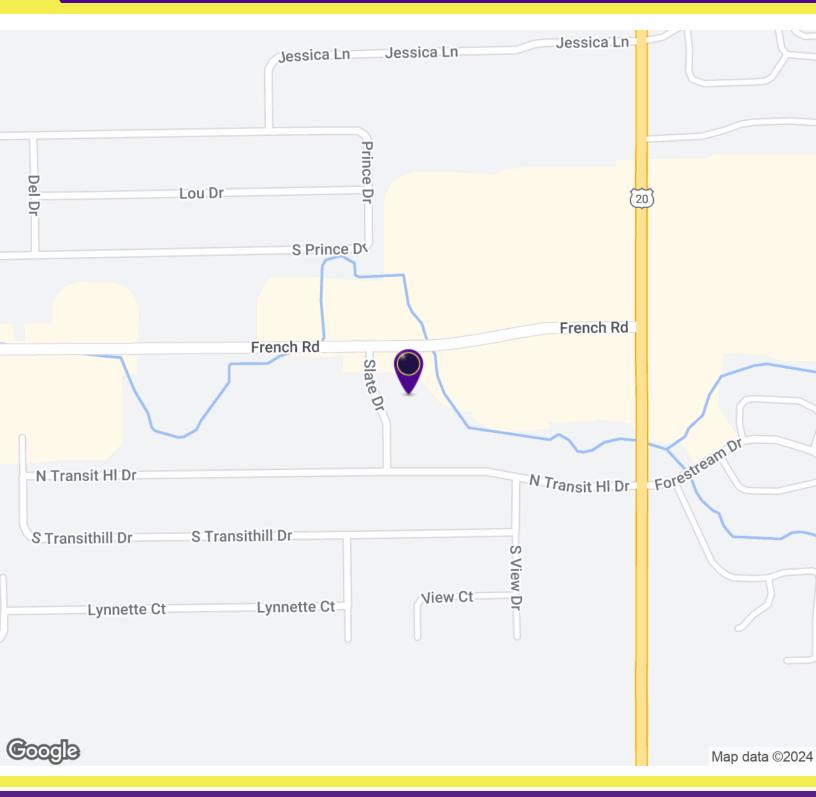

#### PROPERTY OVERVIEW

Vacant land located at the corner of French & Slate Road. High visibility from French Road and easily accessible with 290' +/- of frontage. Site has preliminary development plans for office / medical building. Ideal for any medical, office, retail, restaurant or commercial use. Close proximity to the regional shopping area.

#### **LOCATION OVERVIEW**

Lot Size: 2.18 Acres

Located at the corner of French & Slate Road in Depew, NY. The vacant land is between Transit Road & Borden Road. Minutes local shops, restaurants, and businesses and a few hundred feet from the traffic signal intersection of Transit & French Road. Easy access to the New York State Thruway I-90 and Aurora Expressway Route 400.