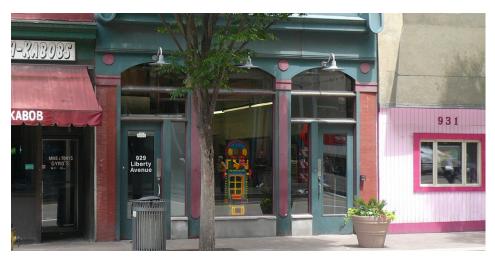

#### PROPERTY OVERVIEW

SVN Three Rivers Commercial Advisors is pleased to present for sale this mixed use building located at 929 Liberty Avenue in Downtown Pittsburgh's Cultural District.

### PROPERTY HIGHLIGHTS

- 1st Floor Available
- Approximately 2,000 SF
- 14' Ceiling height
- Ample walk-by traffic
- Located across from the August Wilson Cultural Center with a parking garage nearby.
- Mixed Use Building in Downtown Pittsburgh's Cultural District