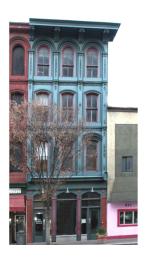

#### PROPERTY OVERVIEW

SVN Three Rivers Commercial Advisors is pleased to present for sale this mixed use building located at 929 Liberty Avenue in Downtown Pittsburgh's Cultural District.

### PROPERTY HIGHLIGHTS

- 1st Floor Available
- Approximately 2,000 SF
- 14' Ceiling height
- Ample walk-by traffic
- Located across from the August Wilson Cultural Center with a parking garage nearby.
- Mixed Use Building in Downtown Pittsburgh's Cultural District