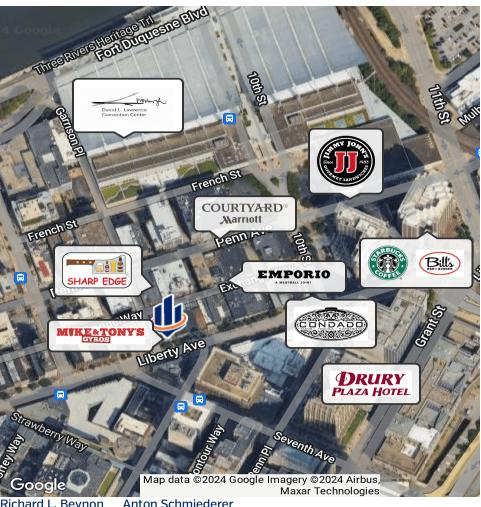

Market: Pittsburgh

Submarket: **CBD** 

Richard L. Beynon

412.536.5036 412.535.8066 x1011 rbeynon@svn.com

**Anton Schmiederer** anton.schmiederer@svn.com

### PROPERTY HIGHLIGHTS

- 1st Floor Available
- Approximately 2,000 SF
- 14' Ceiling height
- Ample walk-by traffic
- Located across from the August Wilson Cultural Center with a parking garage nearby.
- Mixed Use Building in Downtown Pittsburgh's Cultural District