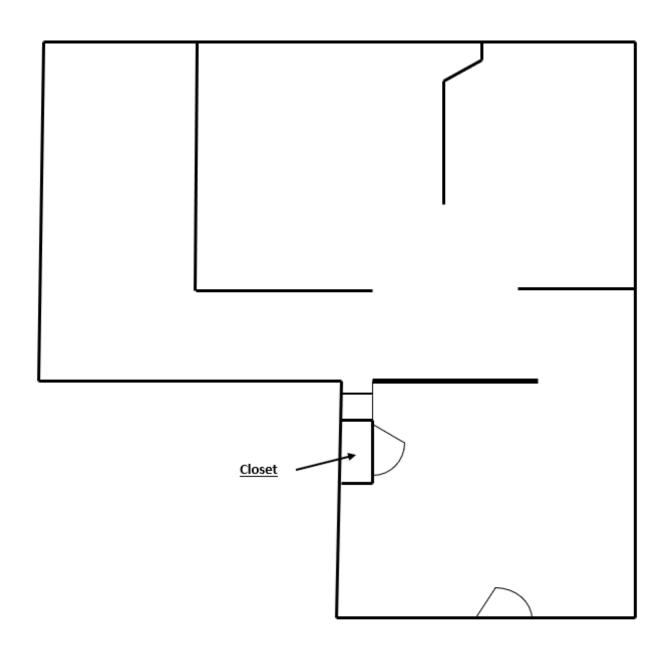

## 8960 SPRINGBROOK DR, COON RAPIDS, MN 55433

Suite 205

1,121 RSF

**SUITE 220 - 1196 SF** 