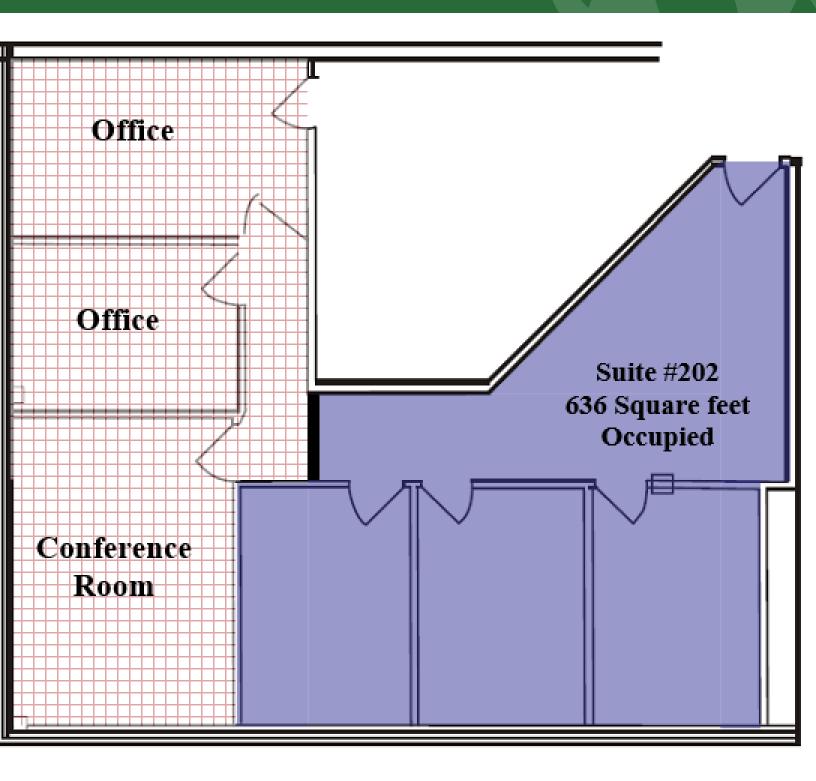

#### **Private Suite Enterance**

SUITE 140/150 - 11,084 SF

**SUITE 202 - 636 SF** 

**SUITE 205 - 1121 SF** 