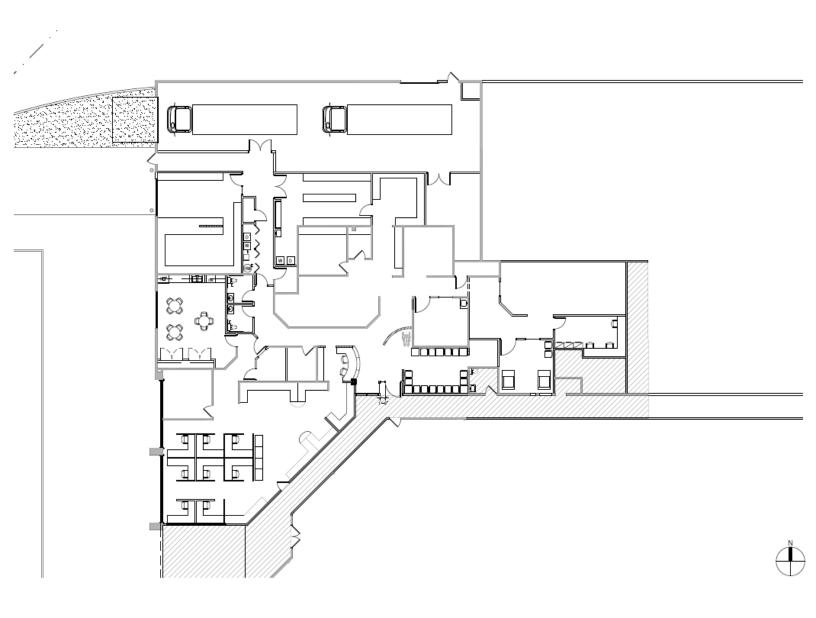

#### **Private Suite Enterance**

SUITE 140/150 - 11,084 SF

**SUITE 202 - 636 SF** 

**SUITE 205 - 1121 SF** 