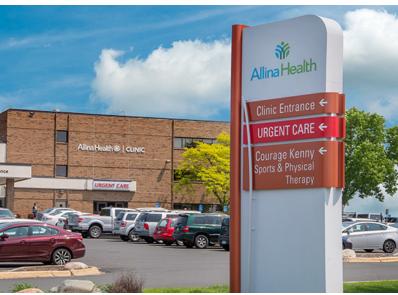

## MMEC 2 Suite 230, 2,542 SF

**Medical Office Building For Lease** 

**Minnesota Medical Enterprise Center II** 

**ADDITIONAL PHOTOS** 

8960 SPRINGBROOK DR, COON RAPIDS, MN 55433

Adjacent to the YMCA

Adjacent to Allina Health Clinic