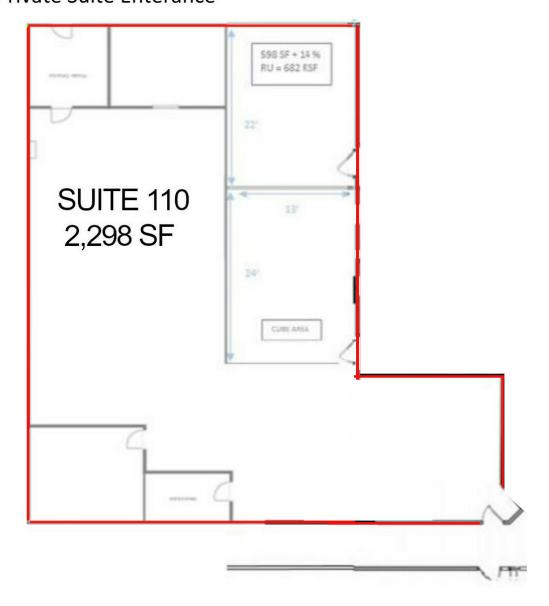

Y HIGHLIGHTS**

- Professional Office Medical Users
- Main Level Suite with Private Entrance
- Building Conference Room
- Zone Controlled forced air HVAC System

#### **OFFERING SUMMARY**

| Lease Rate:     | Negotiable     |
|-----------------|----------------|
| 2024 CAM/Taxes: | \$7.97         |
| Available SF:   | 450- 11,084 SF |
| Building Size:  | 39,700 SF      |
|                 |                |

| DEMOGRAPHICS      | 1 MILE   | 3 MILES  | 5 MILES  |
|-------------------|----------|----------|----------|
| Total Households  | 2,549    | 30,081   | 80,571   |
| Total Population  | 6,363    | 76,617   | 211,697  |
| Average HH Income | \$64,278 | \$69,696 | \$71,941 |





**SUITE 110 - 2,298 SF** 

## 8960 SPRINGBROOK DR, COON RAPIDS, MN 55433

#### **Private Suite Enterance**



SUITE 140/150 - 11,084 SF





**SUITE 202 - 636 SF** 





**SUITE 205 - 1121 SF** 

## 8960 SPRINGBROOK DR, COON RAPIDS, MN 55433

Suite 205

1,121 RSF





**SUITE 220 - 1196 SF** 

#### 8960 SPRINGBROOK DR, COON RAPIDS, MN 55433

# Suite 220 $\cong$ 1196 Rentable Sq. Ft.





**SUITE 230 - 2542 SF** 

## 8960 SPRINGBROOK DR, COON RAPIDS, MN 55433

## MMEC 2 Suite 230, 2,542 SF





**Medical Office Building For Lease** 

**Minnesota Medical Enterprise Center II** 

**ADDITIONAL PHOTOS** 

8960 SPRINGBROOK DR, COON RAPIDS, MN 55433







Adjacent to the YMCA

Adjacent to Allina Health Clinic



**RETAILER MAP** 



#### **DEMOGRAPHICS MAP & REPORT**



| POPULATION           | 1 MILE    | 3 MILES   | 5 MILES   |
|----------------------|-----------|-----------|-----------|
| Total Pop