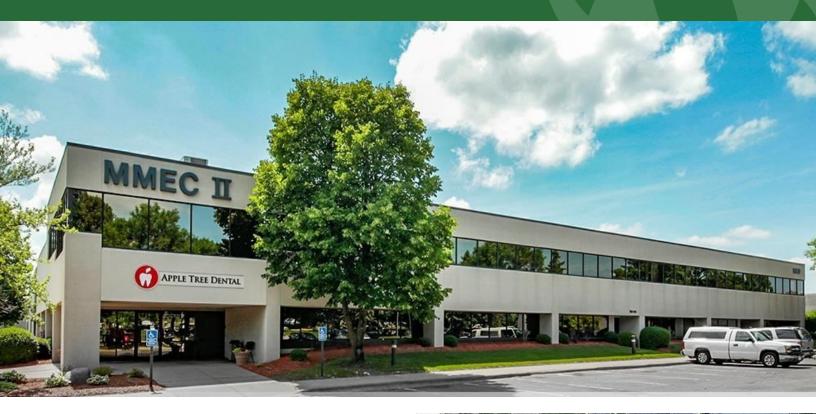

#### **PROPERTY SUMMARY**

#### 8960 SPRINGBROOK DR, COON RAPIDS, MN 55433



#### **PROPERTY HIGHLIGHTS**

- Professional Office Medical Users
- Main Level Suite with Private Entrance
- Building Conference Room
- Zone Controlled forced air HVAC System

#### **OFFERING SUMMARY**

| Lease Rate:     | Negotiable     |
|-----------------|----------------|
| 2024 CAM/Taxes: | \$7.97         |
| Available SF:   | 450- 11,084 SF |
| Building Size:  | 39,700 SF      |
|                 |                |

| DEMOGRAPHICS      | 1 MILE   | 3 MILES  | 5 MILES  |
|-------------------|----------|----------|----------|
| Total Households  | 2,549    | 30,081   | 80,571   |
| Total Population  | 6,363    | 76,617   | 211,697  |
| Average HH Income | \$64,278 | \$69,696 | \$71,941 |





**SUITE 110 - 2,298 SF** 

## 8960 SPRINGBROOK DR, COON RAPIDS, MN 55433

#### **Private Sui