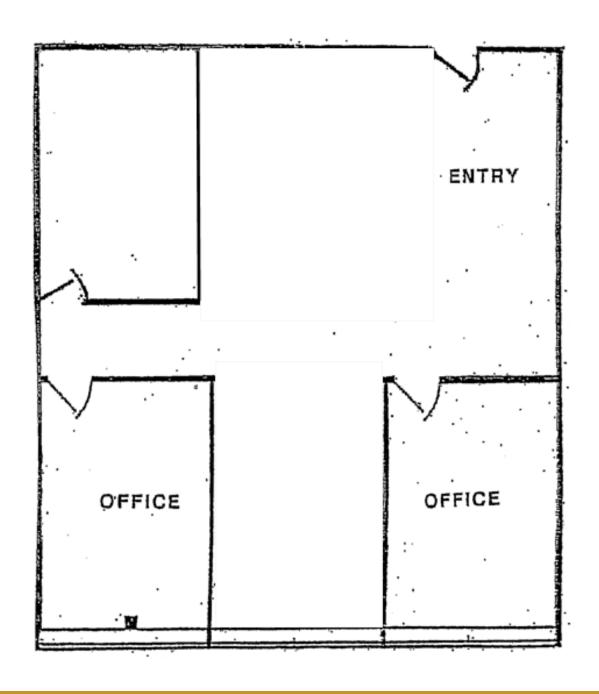

#### 8960 SPRINGBROOK DR, COON RAPIDS, MN 55433

# Suite 220 $\cong$ 1196 Rentable Sq. Ft.

**SUITE 230 - 2542 SF** 