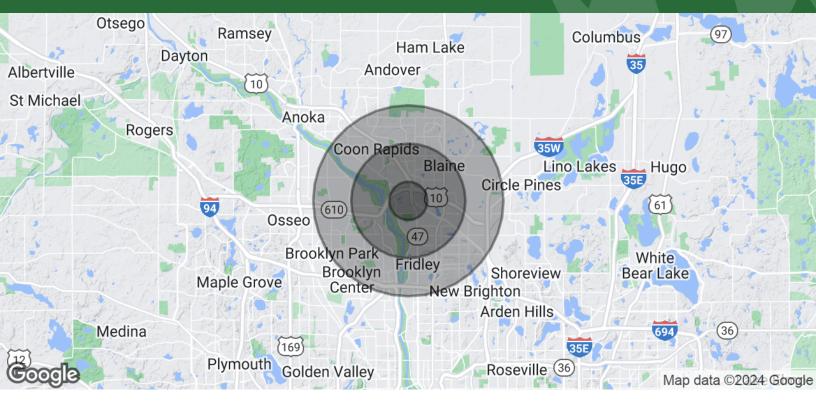

#### **DEMOGRAPHICS MAP & REPORT**

| POPULATION           | 1 MILE    | 3 MILES   | 5 MILES   |
|----------------------|-----------|-----------|-----------|
| Total Population     | 6,363     | 76,617    | 211,697   |
| Average Age          | 36.1      | 37.7      | 36.5      |
| Average Age (Male)   | 35.1      | 36.2      | 35.5      |
| Average Age (Female) | 36.3      | 39.0      | 37.4      |
| HOUSEHOLDS & INCOME  | 1 MILE    | 3 MILES   | 5 MILES   |
| Total Households     | 2,549     | 30,081    | 80,571    |
| # of Persons per HH  | 2.5       | 2.5       | 2.6       |
| Average HH Income    | \$64,278  | \$69,696  | \$71,941  |
| Average House Value  | \$199,867 | \$203,885 | \$224,235 |