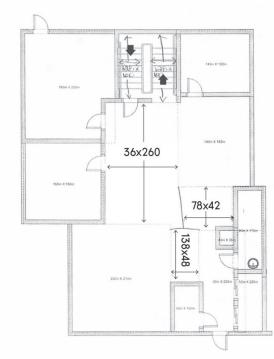

The third-floor office space offers three large, private offices, and a private bathroom. Additionally there is a large open area that is filled with warm, inviting natural light thanks to the massive skylights.

# 3RD FLOOR SPACE

505 Delaware Buffalo, NY 14202

716.863.7731 | joe@donovanres.com 4421 Transit Rd, Buffalo, NY 14221 www.donovanres.com