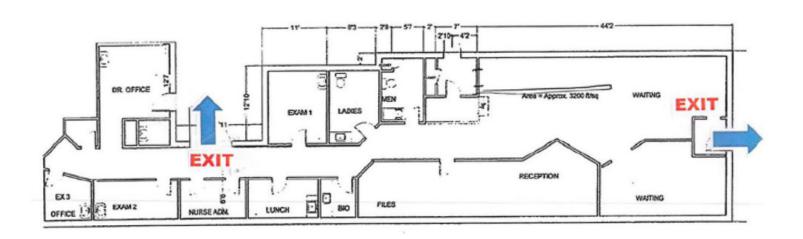

The ground-level space is currently built out as medical office space and offers bathrooms, a waiting room, reception area, multiple exam rooms, and a doctor's office. This space also comes with off-street parking spaces.

# GROUND FLOOR SPACE

505 Delaware Buffalo, NY 14202