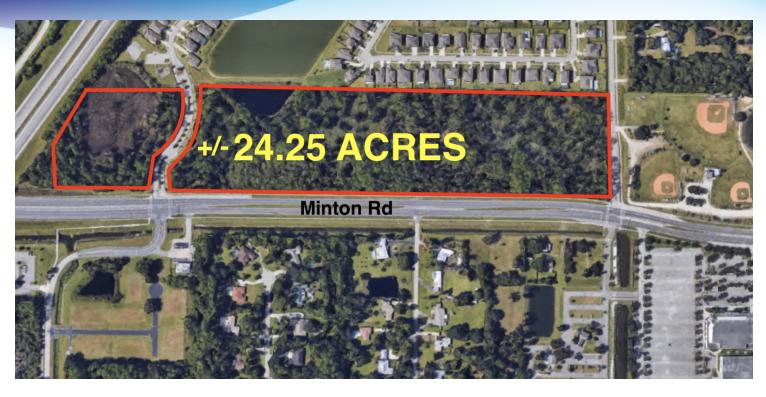

# **EXECUTIVE SUMMARY**

• SW Corner Minton Road and Flanagan Ave West Melbourne, FL 32904

### **OFFERING SUMMARY**

**Sale Price:** \$3,600,000

**Price / Acre:** \$148,454

**Lot Size:** 24.25 Acres

Zoning: C |

**APN#:** 28-36-13-00-1

### **PROPERTY OVERVIEW**

Prime West Melbourne Land

Located on Minton Rd, the main through-fare

Close to city parks, schools and multiple residential developments

West Melbourne city has earmarked this property for a potential "Town Center"