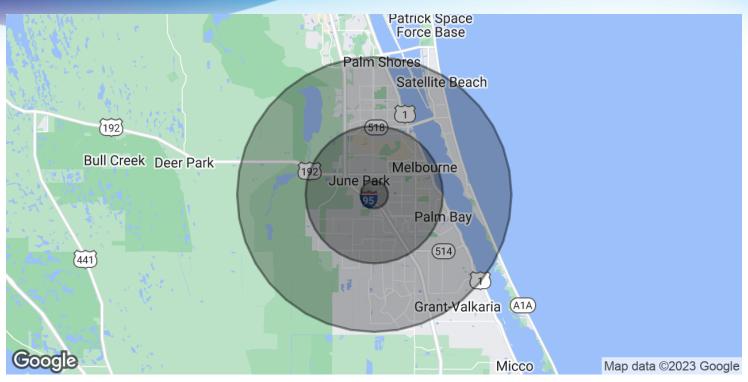

# **DEMOGRAPHICS MAP & REPORT**

• SW Corner Minton Road and Flanagan Ave West Melbourne, FL 32904

| POPULATION           | I MILE | 5 MILES       | 10 MILES |
|----------------------|--------|---------------|----------|
| Total Population     | 4,676  | 121,931       | 282,392  |
| Average age          | 41.3   | 42.3          | 43.0     |
| Average age (Male)   | 41.7   | 39.5          | 41.1     |
| Average age (Female) | 40.9   | 44.6          | 44.6     |
|                      |        |               |          |
| HOUSEHOLDS & INCOME  | I MILE | 5 MILES       | 10 MILES |
| Total households     |        |               |          |
| Total Households     | 1,929  | 48,979        | 113,756  |
| # of persons per HH  | 1,929  | 48,979<br>2.5 | 113,756  |
|                      |        |               | ,        |
| # of persons per HH  | 2.4    | 2.5           | 2.5      |

<sup>\*</sup> Demographic data derived from 2020 ACS - US Census