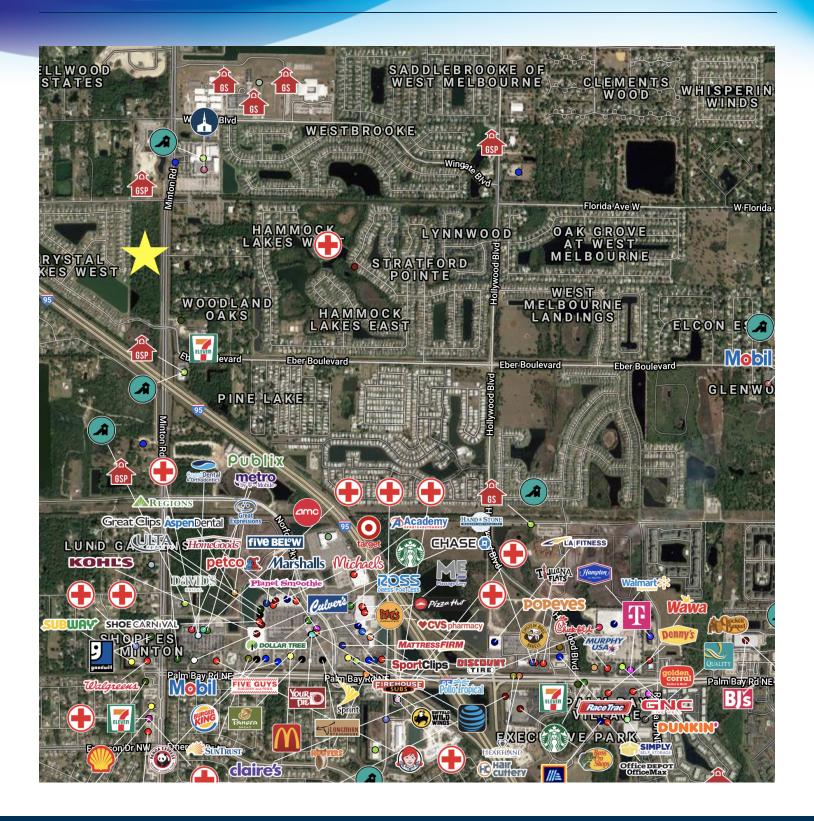

## **RETAILER MAP**

SW Corner Minton Road and Flanagan Ave West Melbourne, FL 32904