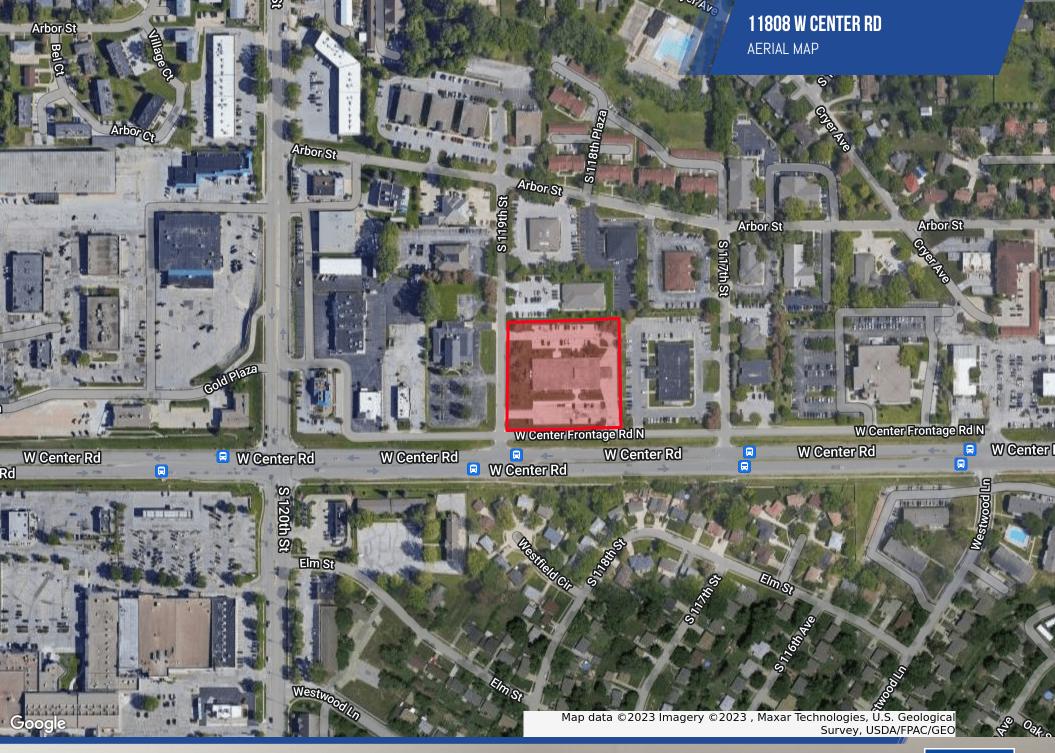

## **SITE INFORMATION**

| Cross-Streets        | S 119th & W Center Rd                                                          |
|----------------------|--------------------------------------------------------------------------------|
| County               | Douglas                                                                        |
| Zoning               | GO                                                                             |
| Lot Size             | 2.48 Acres                                                                     |
| Location Description | Highly visible location<br>on the corner of S<br>119th St and W Center<br>Road |