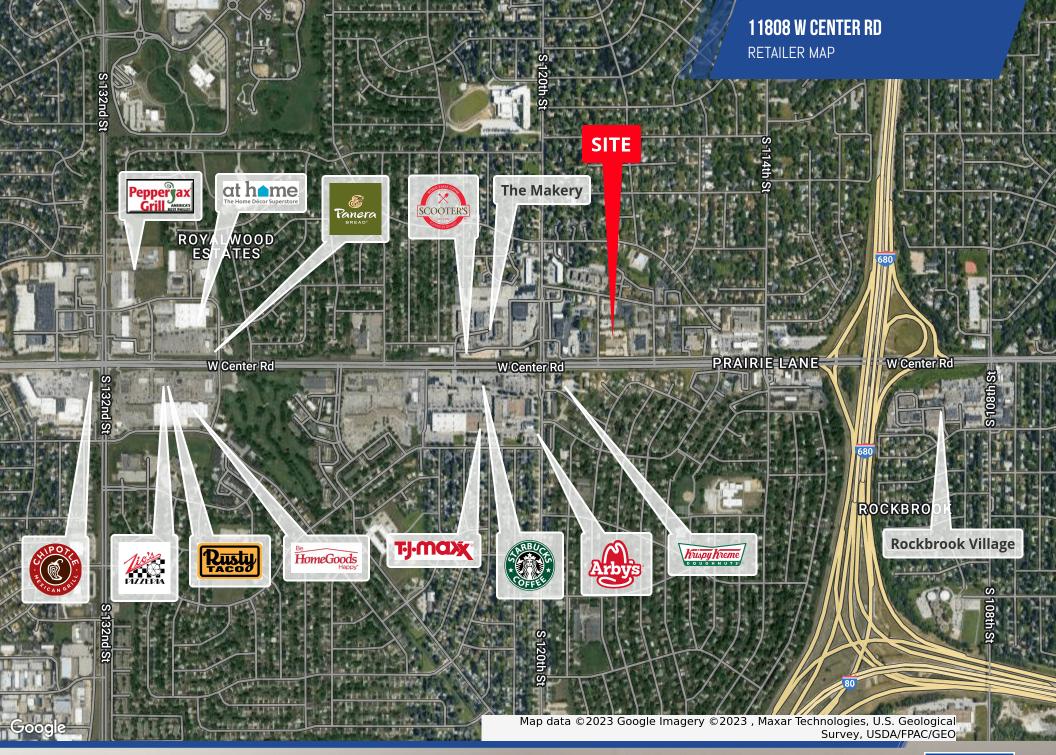

# **WESTIN BUILDING**

11808 W CENTER RD, OMAHA, NE 68144

## **SITE INFORMATION**

| Cross-Streets        | S 119th & W Center Rd                                                          |
|----------------------|--------------------------------------------------------------------------------|
| County               | Douglas                                                                        |
| Zoning               | GO                                                                             |
| Lot Size             | 2.48 Acres                                                                     |
| Location Description | Highly visible location<br>on the corner of S<br>119th St and W Center<br>Road |