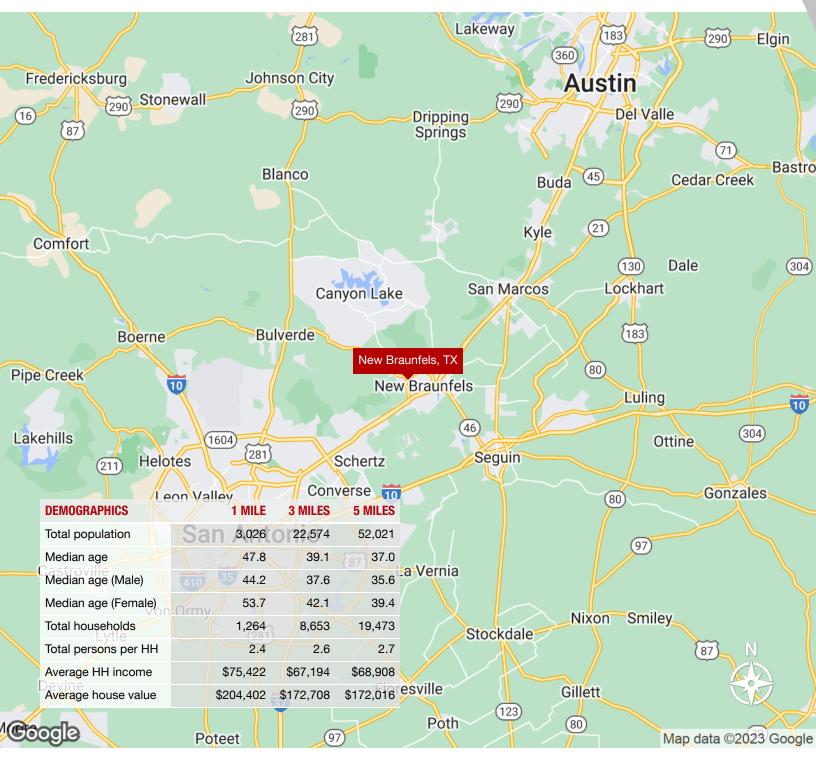

### 5 ACRES ON LOOP 337 & HWY 46 IN NEW BRAUNFELS

0 S Loop 337, New Braunfels, TX 78130

| 1 MILE       | 3 MILES                       | 5 MILES                                                                                                  |
|--------------|-------------------------------|----------------------------------------------------------------------------------------------------------|
| 3,026        | 22,574                        | 52,021                                                                                                   |
| 47.8         | 39.1                          | 37.0                                                                                                     |
| 44.2         | 37.6                          | 35.6                                                                                                     |
| 53.7         | 42.1                          | 39.4                                                                                                     |
| 1 MILE       | 3 MILES                       | 5 MILES                                                                                                  |
|              |                               | 0 111220                                                                                                 |
| 1,264        | 8,653                         | 19,473                                                                                                   |
| 1,264<br>2.4 | 8,653                         |                                                                                                          |
|              |                               | 19,473                                                                                                   |
|              | 3,026<br>47.8<br>44.2<br>53.7 | 3,026         22,574           47.8         39.1           44.2         37.6           53.7         42.1 |

\* Demographic data derived from 2020 ACS - US Census

SINGH COMMERCIAL GROUP AT KW COMMERCIAL 210.696.9996

COMMERCIAL

GROUP

15510 Vance Jackson, Suite 104 San Antonio, TX 78249

In association