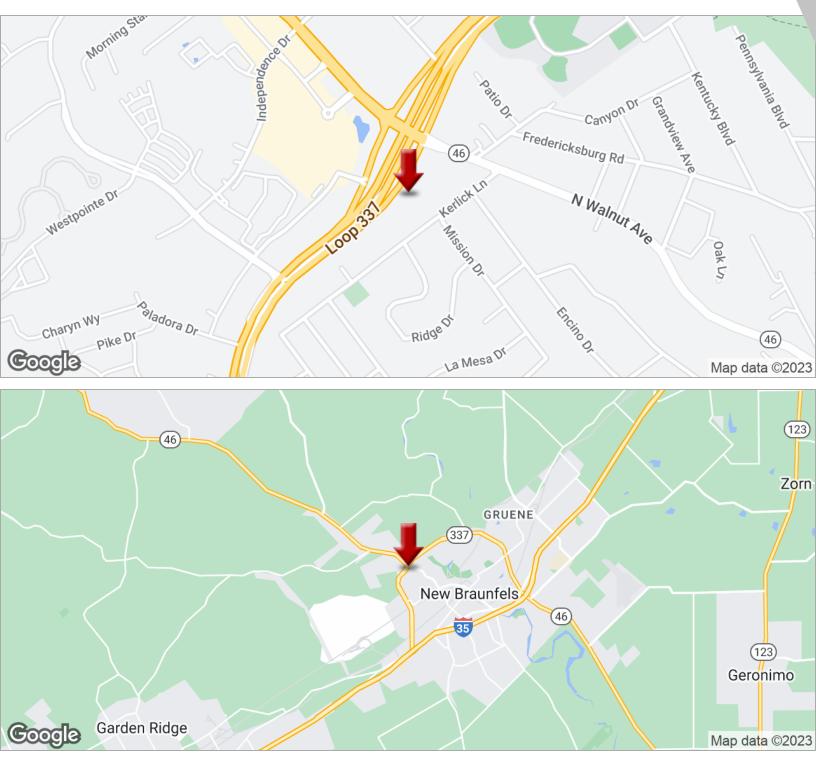

### 5 ACRES ON LOOP 337 & HWY 46 IN NEW BRAUNFELS

0 S Loop 337, New Braunfels, TX 78130

Subject To Offer

5.02 Acres

Nearby

**OFFERING SUMMARY** 

**SALE PRICE:** 

LOT SIZE

| Opportunity to develop a commercial strip or office complex in the highly traveled |
|------------------------------------------------------------------------------------|
| Loop 337 and Hwy 46 area of New Braunfels, TX across from the new HEB Plus         |
| development. The site boast over 1,300 of frontage along Loop 337. Located less    |
| than a mile from the 2,500-Acre is Veramendi - the only master planned community   |
| with over 475 acres of green space and park land.                                  |