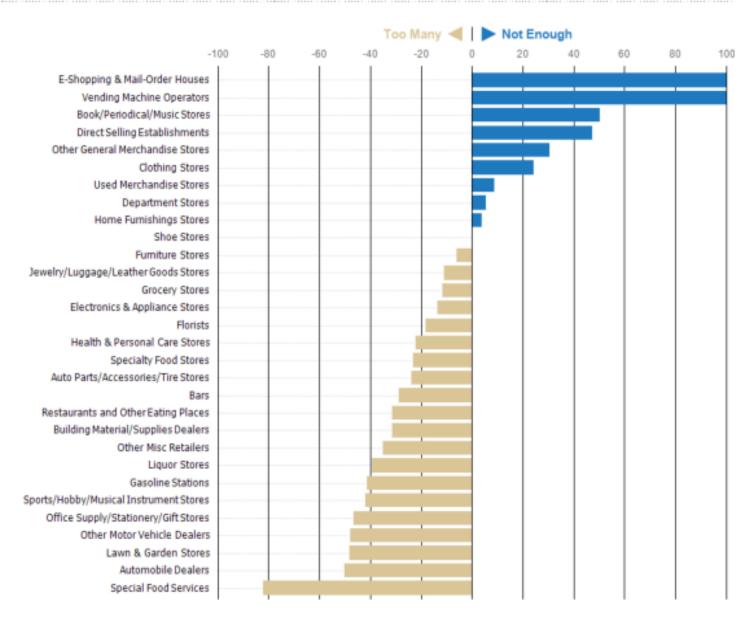

#### Best Retail Businesses: New Braunfels, TX 78130

This chart shows the types of businesses that consumers are leaving an area to find. The business types represented by blue bars are relatively scarce in the area, so consumers go elsewhere to have their needs met. The beige business types are relatively plentiful in the area, meaning there are existing competitors for the dollars that consumers spend in these categories.