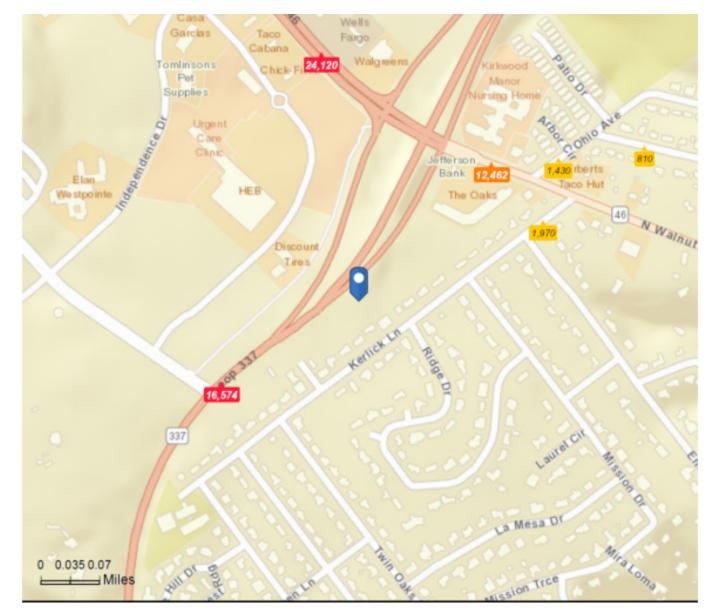

| Opportunity to develop a commercial strip or office complex in the highly traveled |
|------------------------------------------------------------------------------------|
| Loop 337 and Hwy 46 area of New Braunfels, TX across from the new HEB Plus         |
| development. The site boast over 1,300 of frontage along Loop 337. Located less    |
| than a mile from the 2,500-Acre is Veramendi - the only master planned community   |
| with over 475 acres of green space and park land.                                  |

#### **PROPERTY HIGHLIGHTS**

- · NBU provides all utilities on site
- Flexible C-1A Zoning allows for office, light retail, or neighborhood commercial
- Excellent location for Assisted Living, Medical Office Condos, Office Condos
- · Located less than a mile from the 2,500-Acre Veramendi is the only master planned community with over 475 acres of green space and park land