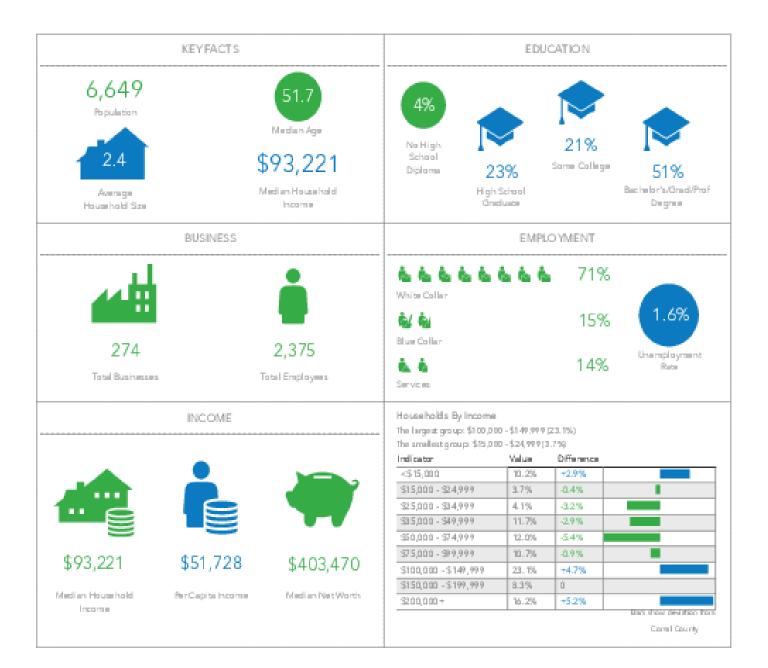

### 5 ACRES ON LOOP 337 & HWY 46 IN NEW BRAUNFELS

0 S Loop 337, New Braunfels, TX 78130

| 1 MILE       | 3 MILES                       | 5 MILES                                                                                                  |
|--------------|-------------------------------|----------------------------------------------------------------------------------------------------------|
| 3,026        | 22,574                        | 52,021                                                                                                   |
| 47.8         | 39.1                          | 37.0                                                                                                     |
| 44.2         | 37.6                          | 35.6                                                                                                     |
| 53.7         | 42.1                          | 39.4                                                                                                     |
| 1 MILE       | 3 MILES                       | 5 MILES                                                                                                  |
|              |                               | 0 111220                                                                                                 |
| 1,264        | 8,653                         | 19,473                                                                                                   |
| 1,264<br>2.4 | 8,653                         |                                                                                                          |
|              |                               | 19,473                                                                                                   |
|              | 3,026<br>47.8<br>44.2<br>53.7 | 3,026         22,574           47.8         39.1           44.2         37.6           53.7         42.1 |

\* Demographic data derived from 2020 ACS - US Census

SINGH COMMERCIAL GROUP AT KW COMMERCIAL 210.696.9996

COMMERCIAL

GROUP

15510 Vance Jackson, Suite 104 San Antonio, TX 78249

In association