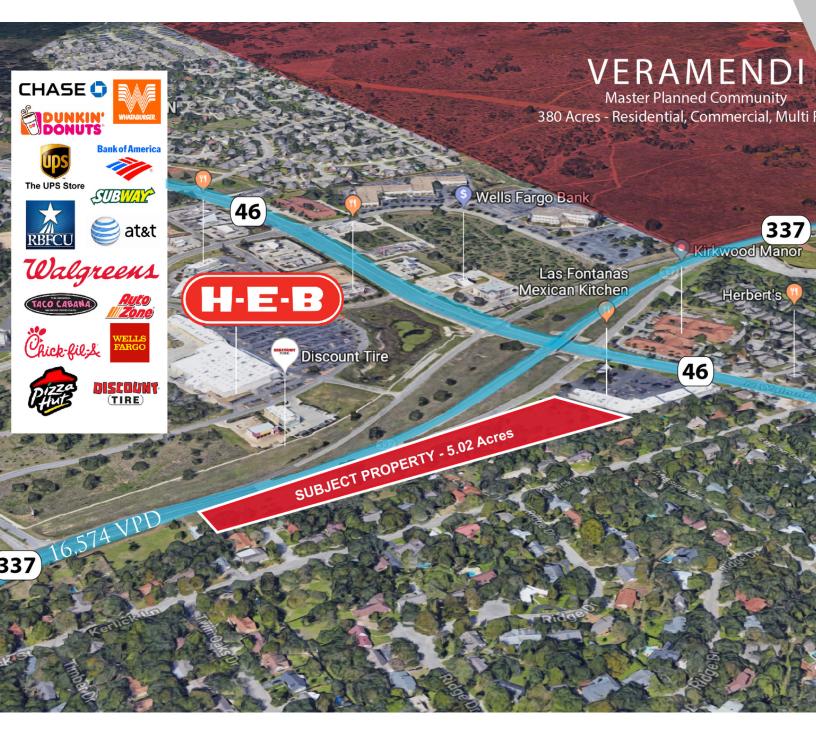

| Opportunity to develop a commercial strip or office complex in the highly traveled |
|------------------------------------------------------------------------------------|
| Loop 337 and Hwy 46 area of New Braunfels, TX across from the new HEB Plus         |
| development. The site boast over 1,300 of frontage along Loop 337. Located less    |
| than a mile from the 2,500-Acre is Veramendi - the only master planned community   |
| with over 475 acres of green space and park land.                                  |

#### **PROPERTY HIGHLIGHTS**

- · NBU provides all utilities on site
- Flexible C-1A Zoning allows for office, light retail, or neighborhood commercial
- Excellent location for Assisted Living, Medical Office Condos, Office Condos
- · Located less than a mile from the 2,500-Acre Veramendi is the only master planned community with over 475 acres of green space and park land