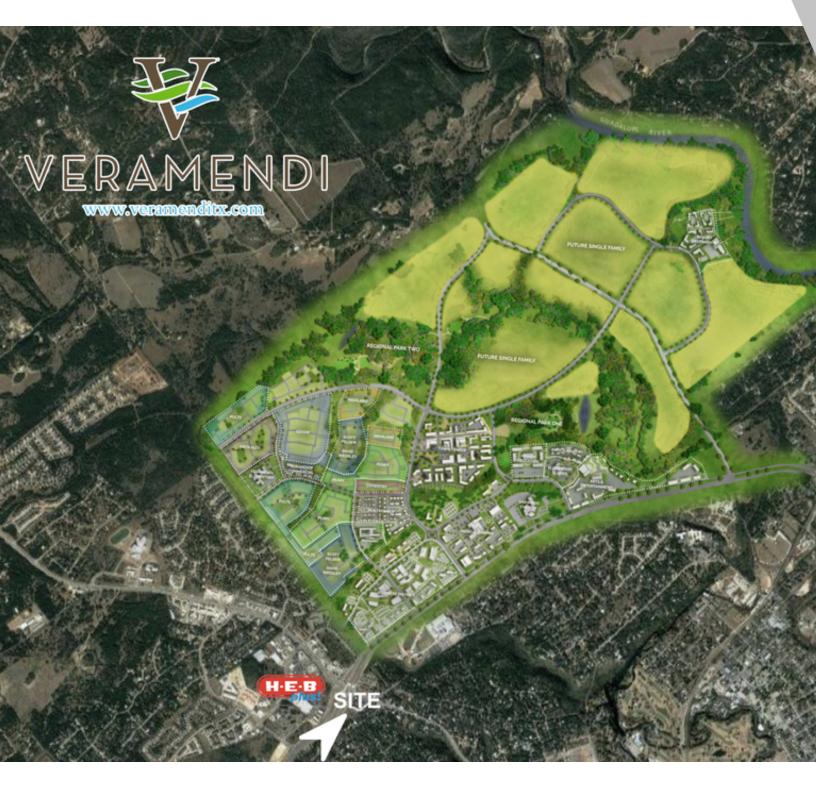

| Opportunity to develop a commercial strip or office complex in the highly traveled |
|------------------------------------------------------------------------------------|
| Loop 337 and Hwy 46 area of New Braunfels, TX across from the new HEB Plus         |
| development. The site boast over 1,300 of frontage along Loop 337. Located less    |
| than a mile from the 2,500-Acre is Veramendi - the only master planned community   |
| with over 475 acres of green space and park land.                                  |

#### **PROPERTY HIGHLIGHTS**

- · NBU provides all utilities on site
- Flexible C-1A Zoning allows for office, light retail, or neighborhood commercial
- Excellent location for Assisted Living, Medical Office Condos, Office Condos
- · Located less than a mile from the 2,500-Acre Veramendi is the only master planned community with over 475 acres of green space and park land