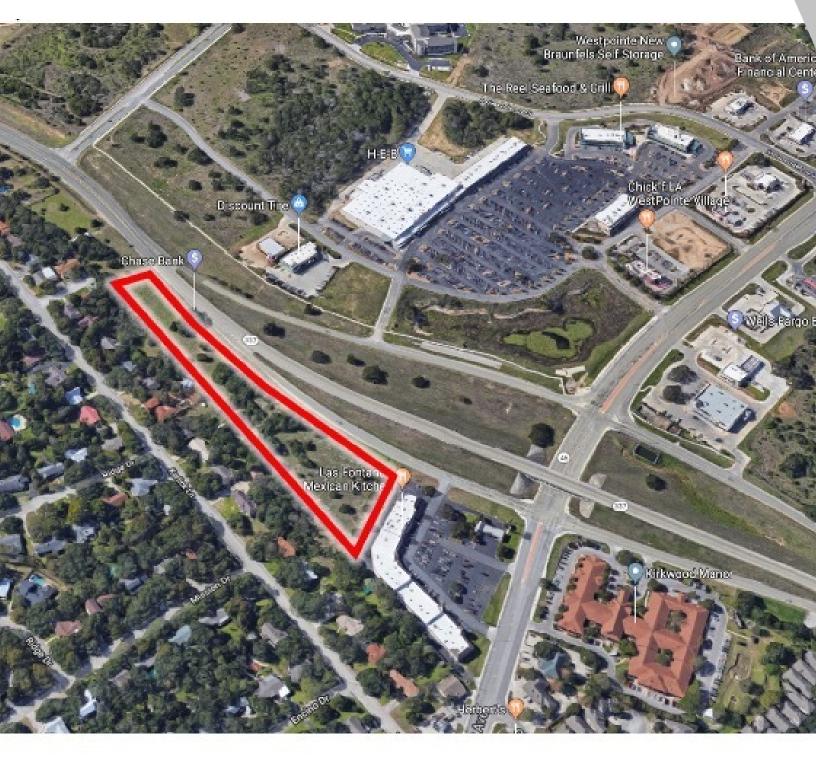

| Opportunity to develop a commercial strip or office complex in the highly traveled |
|------------------------------------------------------------------------------------|
| Loop 337 and Hwy 46 area of New Braunfels, TX across from the new HEB Plus         |
| development. The site boast over 1,300 of frontage along Loop 337. Located less    |
| than a mile from the 2,500-Acre is Veramendi - the only master planned community   |
| with over 475 acres of green space and park land.                                  |

#### **PROPERTY HIGHLIGHTS**

- · NBU provides all utilities on site
- Flexible C-1A Zoning allows for office, light retail, or neighborhood commercial
- Excellent location for Assisted Living, Medical Office Condos, Office Condos
- · Located less than a mile from the 2,500-Acre Veramendi is the only master planned community with over 475 acres of green space and park land