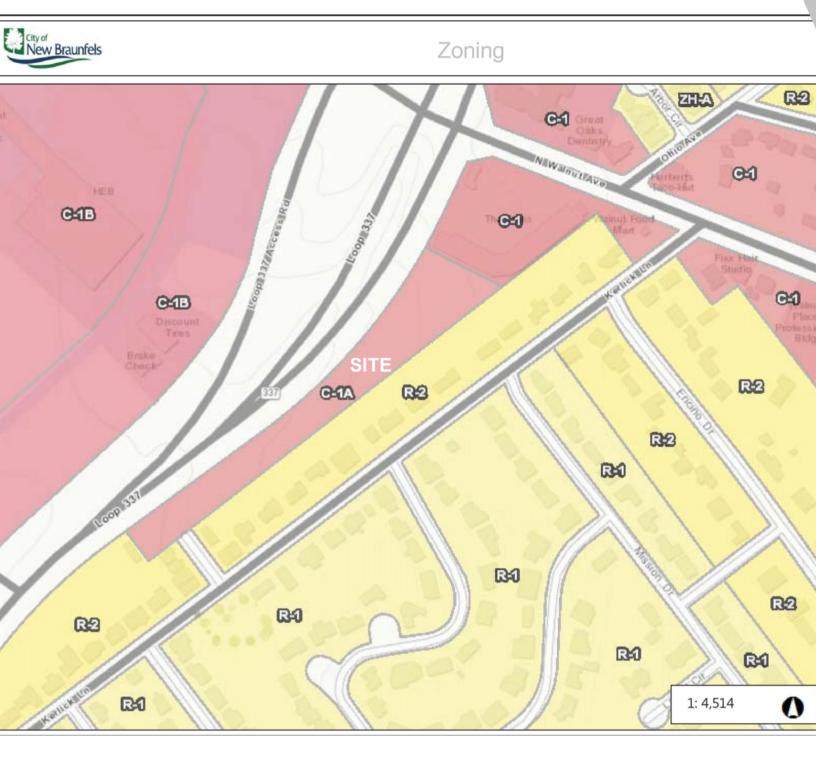

#### **PROPERTY HIGHLIGHTS**

- · NBU provides all utilities on site
- Flexible C-1A Zoning allows for office, light retail, or neighborhood commercial
- Excellent location for Assisted Living, Medical Office Condos, Office Condos
- · Located less than a mile from the 2,500-Acre Veramendi is the only master planned community with over 475 acres of green space and park land