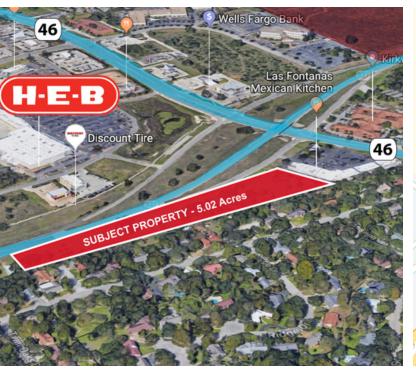

| Opportunity to develop a commercial strip or office complex in the highly traveled |
|------------------------------------------------------------------------------------|
| Loop 337 and Hwy 46 area of New Braunfels, TX across from the new HEB Plus         |
| development. The site boast over 1,300 of frontage along Loop 337. Located less    |
| than a mile from the 2,500-Acre is Veramendi - the only master planned community   |
| with over 475 acres of green space and park land.                                  |

#### **PROPERTY HIGHLIGHTS**

- · NBU provides all utilities on site
- Flexible C-1A Zoning allows for office, light retail, or neighborhood commercial
- Excellent location for Assisted Living, Medical Office Condos, Office Condos
- · Located less than a mile from the 2,500-Acre Veramendi is the only master planned community with over 475 acres of green space and park land