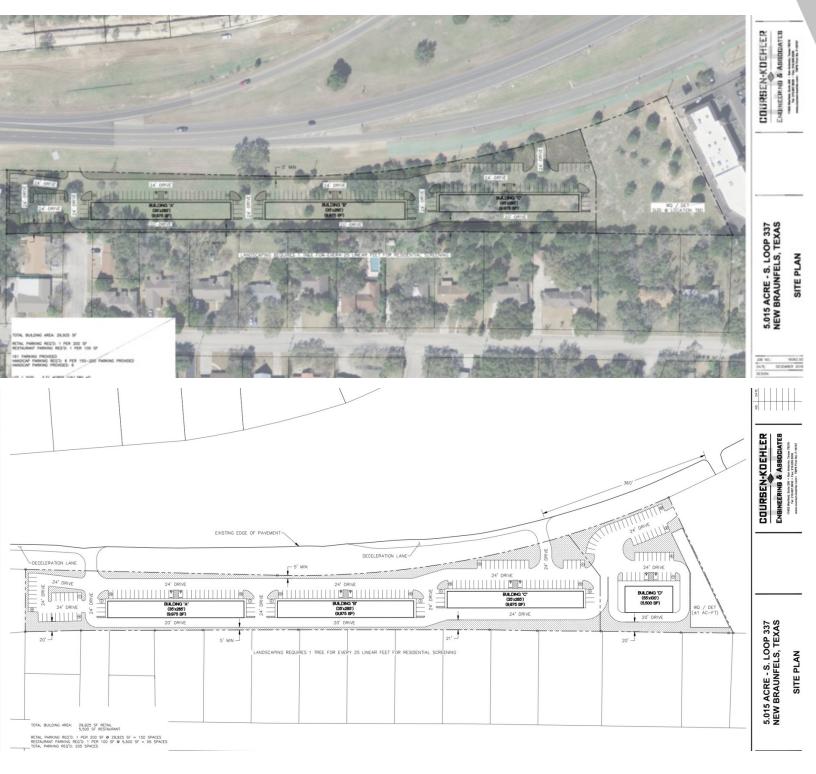

We obtained all acreage, frontage, utility, zoning and flood plain information from a variety of sources including the property's owner, city officials and utility surveyors. However, we have not verified its accuracy and make no guarantee, warranty or representation about it. It is submitted subject to the possibility of errors, omissions, change of price, rental or other conditions, prior sale, lease or financing, or withdrawal without notice. We include projections, opinors, assumptions or estimates for example only, and they may not represent current or future performance of the property. You and your tax and legal advisors should conduct your own investigation of the property and transaction.

### 5 ACRES ON LOOP 337 & HWY 46 IN NEW BRAUNFELS

0 S Loop 337, New Braunfels, TX 78130





#### SINGH COMMERCIAL GROUP AT KW COMMERCIAL 210.696.9996 15510 Vance Jackson, Suite 104

COMMERCIAL

GROUP

San Antonio, TX 78249

In association

#### RAV SINGH, CCIM

Broker Associate 0: 210.696.9996 C: 210.849.2175 rav@kwcommercial.com TX #0560351

We obtained all acreage, frontage, utility, zoning and flood plain information from a variety of sources including the property's owner, city officials and utility surveyors. However, we have not verified its accuracy and make no guarantee, warranty or representation about it. It is submitted subject to the possibility of errors, omissions, change of price, rental or other conditions, prior sale, lease or financing, or withdrawal without notice. We include projections, opinions, assumptions or estimates for example only, and they may not r