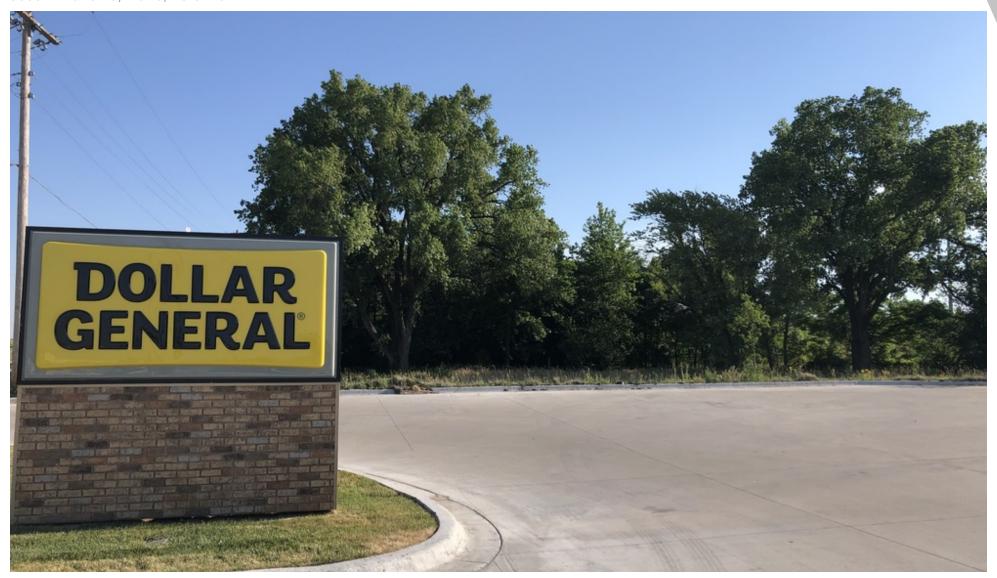

#### **PROPERTY OVERVIEW**

Nestled just below K96 with 227 feet of frontage off of N Maize road this property is in the shadow center of Dollar General. Wooded area can be cleaned up to open more space for parking and storefront area. Access to K96 ensures a constant flow of retail customers to your location. Don't miss this great opportunity, call our team today.

### **PROPERTY HIGHLIGHTS**

- Great Location w access to K96
- Shadow Center of Dollar General
- Maize Road Frontage

Each Office Independently Owned and Operated kwcommercial.com