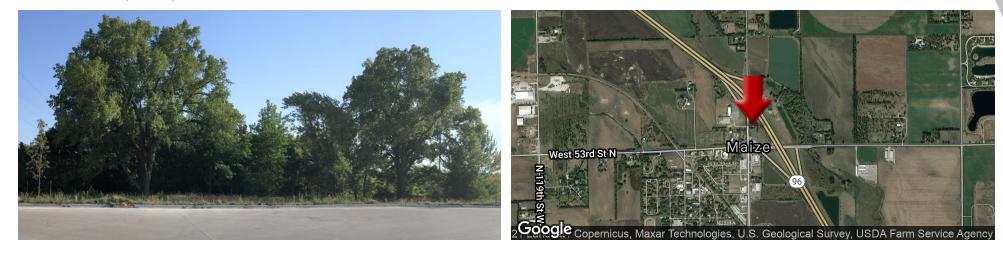

#### **PROPERTY OVERVIEW**

Nestled just below K96 with 227 feet of frontage off of N Maize road this property is in the shadow center of Dollar General. Wooded area can be cleaned up to open more space for parking and storefront area. Access to K96 ensures a constant flow of retail customers to your location. Don't miss this great opportunity, call our team today.

### **PROPERTY HIGHLIGHTS**

- Great Location w access to K96
- Shadow Center of Dollar General
- Maize Road Frontage

Each Office Independently Owned and Operated kwcommercial.com