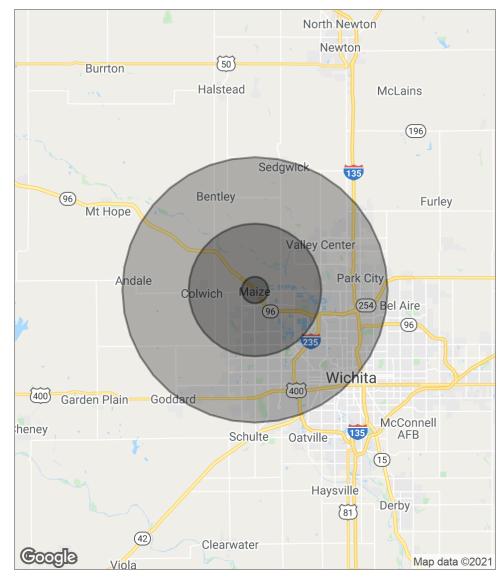

WILL HARMON, CCIM Director 0: 316.207.1362 will@kw.com KS #SP00236251

| POPULATION                              | 1 MILE        | 5 MILES               | 10 MILES                  |
|-----------------------------------------|---------------|-----------------------|---------------------------|
| Total Population                        | 951           | 34,167                | 200,000                   |
| Median Age                              | 33.4          | 34.4                  | 35.9                      |
| Median Age (Male)                       | 33.5          | 34.2                  | 35.0                      |
| Median Age (Female)                     | 33.4          | 34.6                  | 37.1                      |
|                                         |               |                       |                           |
| HOUSEHOLDS & INCOME                     | 1 MILE        | 5 MILES               | 10 MILES                  |
| HOUSEHOLDS & INCOME<br>Total Households | 1 MILE<br>326 | <b>5 MILES</b> 11,811 | <b>10 MILES</b><br>78,324 |
|                                         |               |                       |                           |
| Total Households                        | 326           | 11,811                | 78,324                    |

\* Demographic data derived from 2010 US Census

Each Office Independently Owned and Operated kwcommercial.com