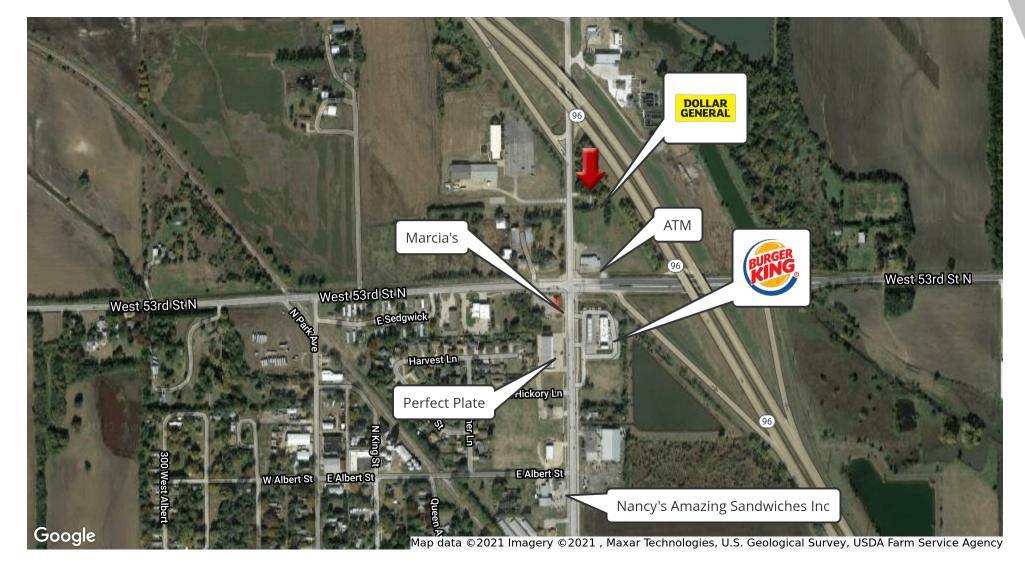

#### **PROPERTY OVERVIEW**

Nestled just below K96 with 227 feet of frontage off of N Maize road this property is in the shadow center of Dollar General. Wooded area can be cleaned up to open more space for parking and storefront area. Access to K96 ensures a constant flow of retail customers to your location. Don't miss this great opportunity, call our team today.

### **PROPERTY HIGHLIGHTS**

- Great Location w access to K96
- Shadow Center of Dollar General
- Maize Road Frontage

Each Office Independently Owned and Operated kwcommercial.com