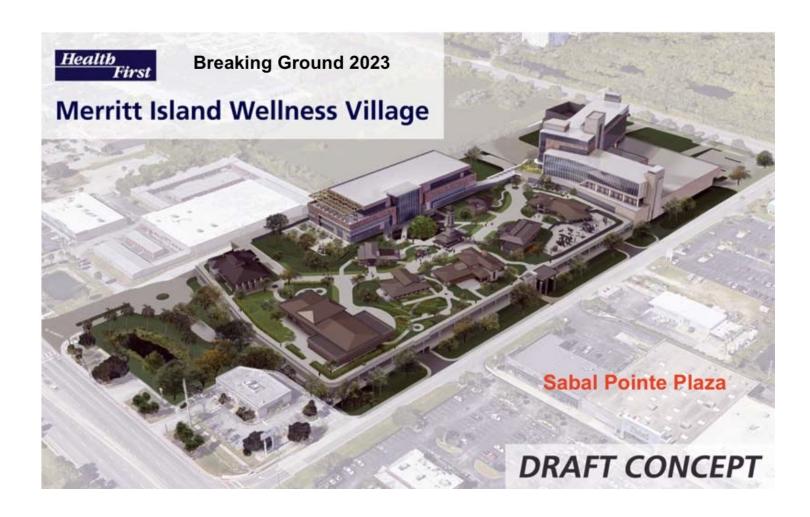

cus Blvd., Melbourne, FL 32901

### **ADDITIONAL PHOTOS**

• 125 N Sykes Creek Blvd Merritt Island, FL 32953





JEFFERY T. ROBISON, CCIM

President | Broker 321.722.0707 X13 jeff@teamlbr.com J. BLAKE ROBISON

Retail Sales And Leasing Advisor 321.722.0707 X18 blake@teamlbr.com

Lightle Beckner Robison, Inc.

321.722.0707 • teamlbr.com 70 W. Hibiscus Blvd., Melbourne, FL 32901

### **INTERIOR PHOTOS**

• 125 N Sykes Creek Blvd Merritt Island, FL 32953







JEFFERY T. ROBISON, CCIM

President | Broker 321.722.0707 X13 jeff@teamlbr.com J. BLAKE ROBISON

Retail Sales And Leasing Advisor 321.722.0707 X18 blake@teamlbr.com Lightle Beckner Robison, Inc.

321.722.0707 • teamlbr.com 70 W. Hibiscus Blvd., Melbourne, FL 32901

# AREA DEVELOPMENT

• 125 N Sykes Creek Blvd Merritt Island, FL 32953



## **LOCATION MAPS**

• 125 N Sykes Creek Blvd Merritt Island, FL 32953



#### **DEMOGRAPHICS MAP & REPORT**

• 125 N Sykes Creek Blvd Merritt Island, FL 32953



| POPULATION           | I MILE    | 3 MILES                 | 5 MILES   |
|----------------------|-----------|-------------------------|-----------|
| Total Population     | 4,870     | 27,842                  | 74,136    |
| Average age          | 45.1      | 46.5                    | 45.0      |
| Average age (Male)   | 44.4      | 45.5                    | 44.6      |
| Average age (Female) | 43.4      | 46.6                    | 45.3      |
|                      |           |                         |           |
| HOUSEHOLDS & INCOME  | I MILE    | 3 MILES                 | 5 MILES   |
| Total households     | 2,173