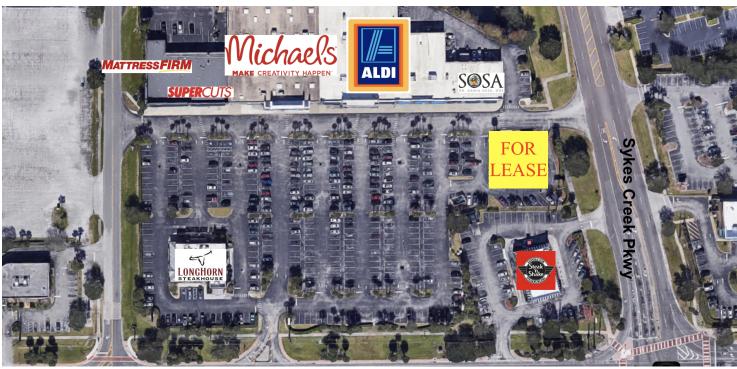

# AREA DEVELOPMENT

• 125 N Sykes Creek Blvd Merritt Island, FL 32953

## **LOCATION MAPS**

• 125 N Sykes Creek Blvd Merritt Island, FL 32953