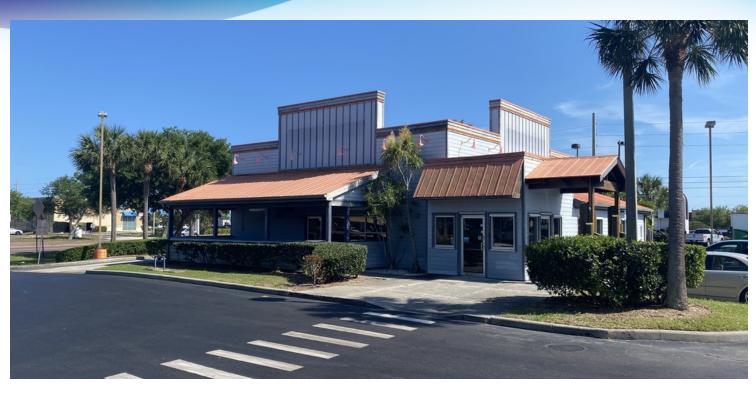

### **EXECUTIVE SUMMARY**

• 125 N Sykes Creek Blvd Merritt Island, FL 32953

#### PROPERTY OVERVIEW

**Available SF:** 3,614 SF Located in an exceptional shopping center with strong anchor tenants.

High traffic location on the corner of E Merritt Island Cswy. and Sykes Creek Pkwy.

**Lease Rate:** \$30.00 SF/yr

(\$4.47/sf NNN) Limited kitchen equipment included.

Drive-thru window.

**Lot Size:** 0.45 Acres

Ample parking.

Year Built: 1996

Ground lease option available.

**LOCATION OVERVIEW** 

**Building Size:** 3,614 SF Located in Sabal Pointe Plaza

 $Multiple\ entrances\ off\ Sykes\ Creek\ Pkwy\ or\ Merritt\ Island\ Cswy\ (SR\ 520)$ 

**Zoning:** BU-2 Traffic Count:

Sykes Creek - 12,010 AADT(2019)