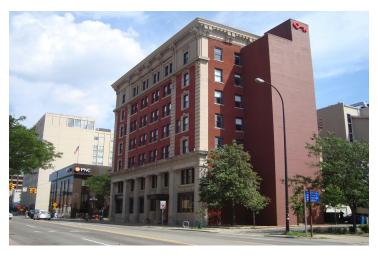

# **Downtown Office Suites**

100 S. MAIN, ANN ARBOR, MI 48104

### **SUMMARY**

Lease Rate:

\$29.50 SF/yr plus utilities

Available SF:

780 - 19,400 SF

Zoning:

D1 - Mixed Use Downtown Core

#### **PROPERTY HIGHLIGHTS**

- Small office as well as entire floors available
- 19,400 SF total footprint
- Floors consist of private offices, conference rooms and open space
- · Lots of windows bringing in ample natural light
- Locally owned and managed
- Walking distance to restaurants, shops and businesses
- Some onsite parking, as well as municipal street, lot and structure parking