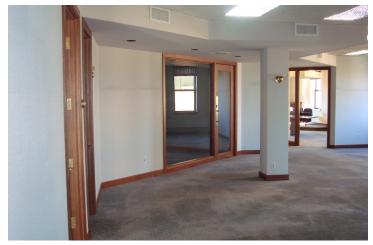

#### **PROPERTY HIGHLIGHTS**

- Small office as well as entire floors available
- 19,400 SF total footprint
- Floors consist of private offices, conference rooms and open space
- · Lots of windows bringing in ample natural light
- Locally owned and managed
- Walking distance to restaurants, shops and businesses
- Some onsite parking, as well as municipal street, lot and structure parking