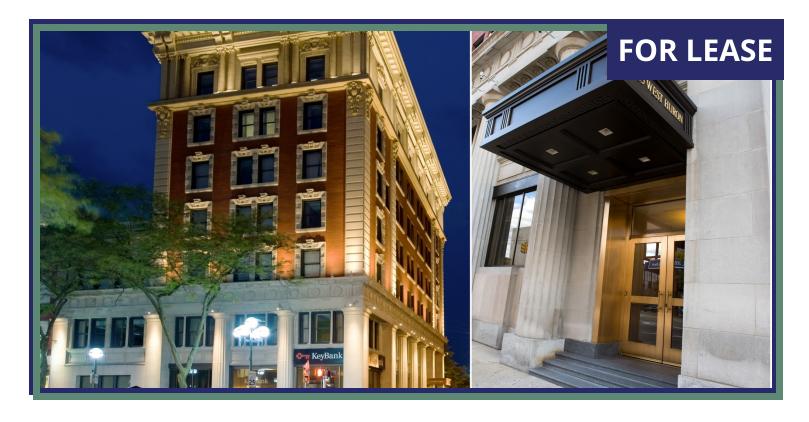

# **Downtown Office Suites**

100 S. MAIN, ANN ARBOR, MI 48104

### **SUMMARY**

Lease Rate:

\$29.50 SF/yr plus utilities

Available SF:

780 - 19,400 SF

Zoning:

D1 - Mixed Use Downtown Core

#### **PROPERTY HIGHLIGHTS**

- Small office as well as entire floors available
- 19,400 SF total footprint
- Floors consist of private offices, conference rooms and open space
- · Lots of windows bringing in ample natural light
- Locally owned and managed
- Walking distance to restaurants, shops and businesses
- Some onsite parking, as well as municipal street, lot and structure parking