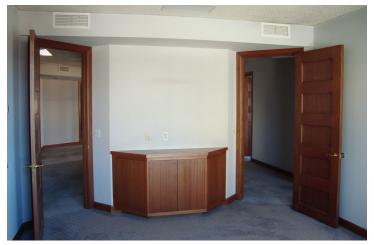

#### **PROPERTY HIGHLIGHTS**

- Small office as well as entire floors available
- 19,400 SF total footprint
- Floors consist of private offices, conference rooms and open space
- · Lots of windows bringing in ample natural light
- Locally owned and managed
- Walking distance to restaurants, shops and businesses
- Some onsite parking, as well as municipal street, lot and structure parking