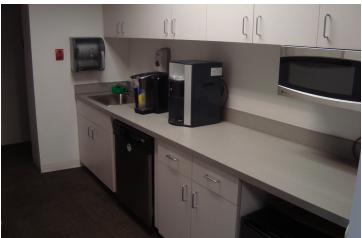

#### **PROPERTY HIGHLIGHTS**

- Small office as well as entire floors available
- 19,400 SF total footprint
- Floors consist of private offices, conference rooms and open space
- · Lots of windows bringing in ample natural light
- Locally owned and managed
- Walking distance to restaurants, shops and businesses
- Some onsite parking, as well as municipal street, lot and structure parking