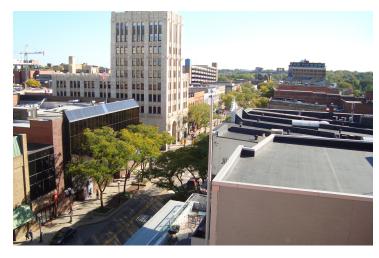

#### **PROPERTY HIGHLIGHTS**

- Small office as well as entire floors available
- 19,400 SF total footprint
- Floors consist of private offices, conference rooms and open space
- · Lots of windows bringing in ample natural light
- Locally owned and managed
- Walking distance to restaurants, shops and businesses
- Some onsite parking, as well as municipal street, lot and structure parking