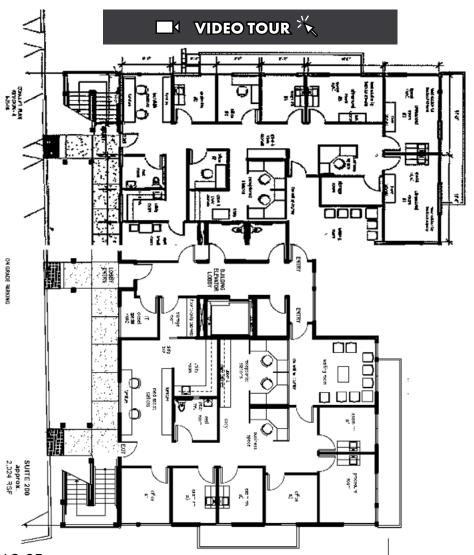

## SUBLEASE | 2970 CAMINO DIABLO NEW CONSTRUCTION MEDICAL OFFICE SPACE IN WALNUT CREEK

- 3 story, ±12,510 square foot medical office building
- New construction, zoned for office and medical uses
- Ability to accommodate multiple size ranges
- 4/1,000 free on-site self parking
- Building sprinklered
- Elevator access to all floors
- 2 HVAC units per floor containing 7 different zones and individual controls in each suite
- Double pane windows (south side of the building features Triple Low E Glazing, which helps the building operate more efficiently)
- Sliding glass doors with balcony access on upper floors
- LED lighting throughout
- 24/7 building access with Owner/Manager on site
- Immediate access to Highway 24 and I-680
- Just minutes from Downtown Walnut Creek
- Access to high speed internet
- Views of Mt. Diablo
- 9 exam rooms with sinks, 16 total private offices
- Total Sublease space is 4,593 rsf with a lease expiration of May 31, 2027 - Note suites are subdivided into 2,021 and 2,569 SF