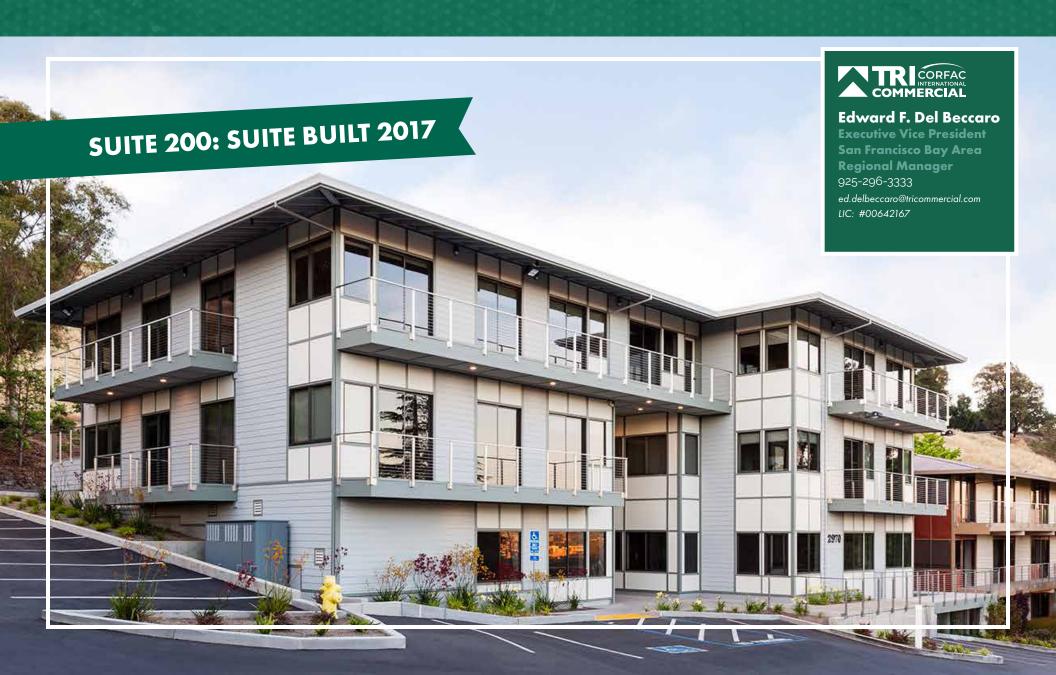

## SUBLEASE | 2970 CAMINO DIABLO NEW CONSTRUCTION MEDICAL OFFICE SPACE IN WALNUT CREEK

- 3 story, ±12,510 square foot medical office building
- New construction, zoned for office and medical uses
- Ability to accommodate multiple size ranges
- 4/1,000 free on-site self parking
- Building sprinklered
- Elevator access to all floors
- 2 HVAC units per floor containing 7 different zones and individual controls in each suite
- Double pane windows (south side of the building features Triple Low E Glazing, which helps the building operate more efficiently)
- Sliding glass doors with balcony access on upper floors
- LED lighting throughout
- 24/7 building access with Owner/Manager on site
- Immediate access to Highway 24 and I-680
- Just minutes from Downtown Walnut Creek
- Access to high speed internet
- Views of Mt. Diablo
- 9 exam rooms with sinks, 16 total private offices
- Total Sublease space is 4,593 rsf with a lease expiration of May 31, 2027 - Note suites are subdivided into 2,021 and 2,569 SF