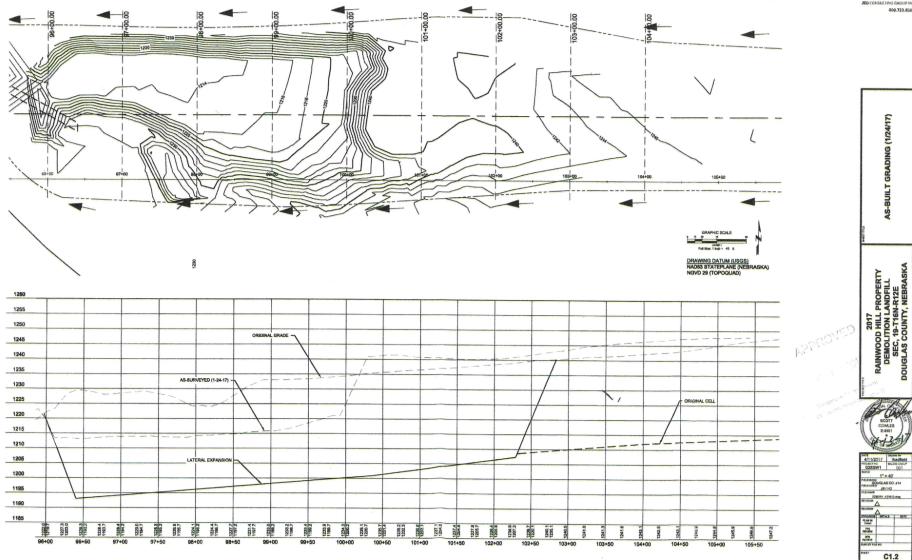

#### DESCRIPTION

This property has been used as a landfill for building materials. The current permit goes to Sept. 2022. There remains 49,100 cubic yards of capacity in the current cell.

There are approximately 40 acres currently used for agriculture that could expand the capacity of the site for many years.