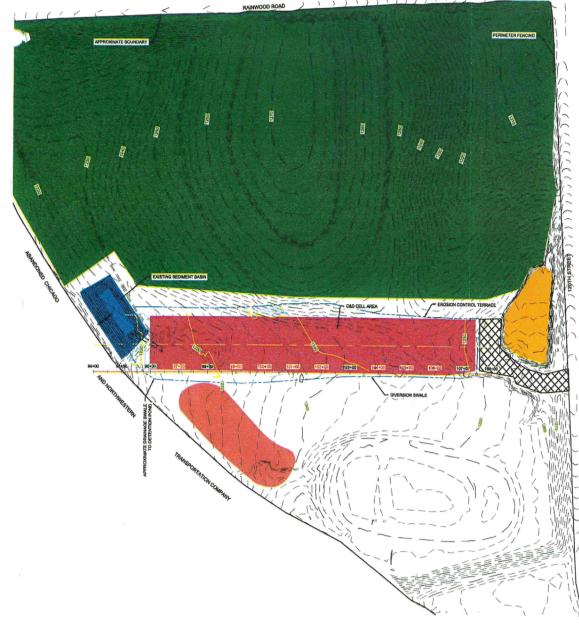

#### DESCRIPTION

This property has been used as a landfill for building materials. The current permit goes to Sept. 2022. There remains 49,100 cubic yards of capacity in the current cell.

There are approximately 40 acres currently used for agriculture that could expand the capacity of the site for many years.