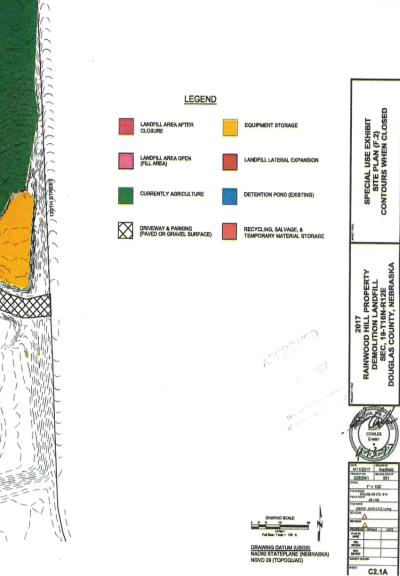

#### DESCRIPTION

This property has been used as a landfill for building materials. The current permit goes to Sept. 2022. There remains 49,100 cubic yards of capacity in the current cell.

There are approximately 40 acres currently used for agriculture that could expand the capacity of the site for many years.