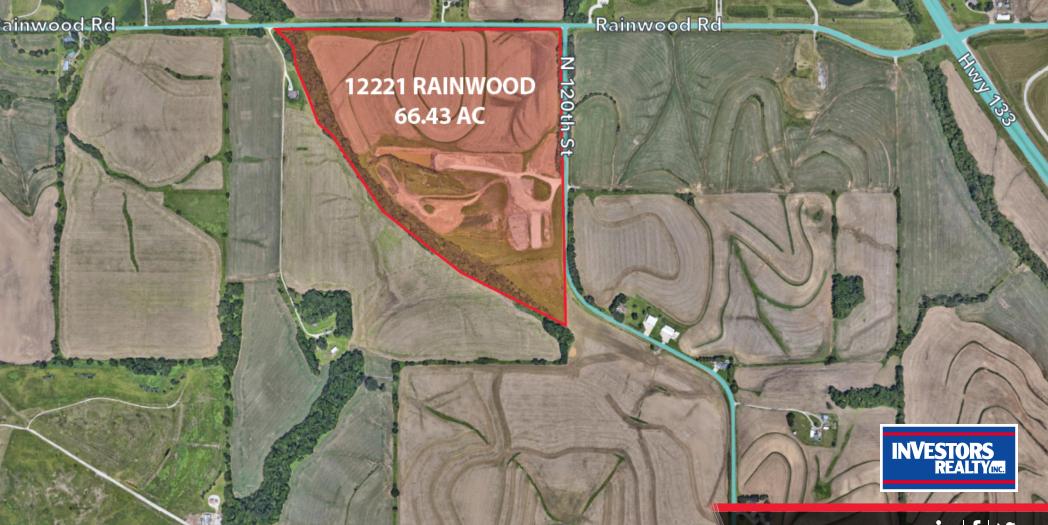

# 66.43 ACRES 120TH & RAINWOOD

66.43 ACRES | \$2,125,760 12221 RAINWOOD ROAD, OMAHA, NE 68142

www.investorsomaha.com in | f | 😏

**CLINT SEEMANN** 402.778.7541 cseemann@investorsomaha.com

## 66.43 ACRES 120TH & RAINWOOD

12221 RAINWOOD ROAD, OMAHA, NE 68142

#### DESCRIPTION

This property has been used as a landfill for building materials. The current permit goes to Sept. 2022. There remains 49,100 cubic yards of capacity in the current cell.

There are approximately 40 acres currently used for agriculture that could expand the capacity of the site for many years.

#### SITE INFORMATION

|  | County               | Douglas                    |
|--|----------------------|----------------------------|
|  | Zoning               | AG                         |
|  | Lot Size             | 66.43 Acres                |
|  | Location Description | Easy Access to Hwy<br>133. |