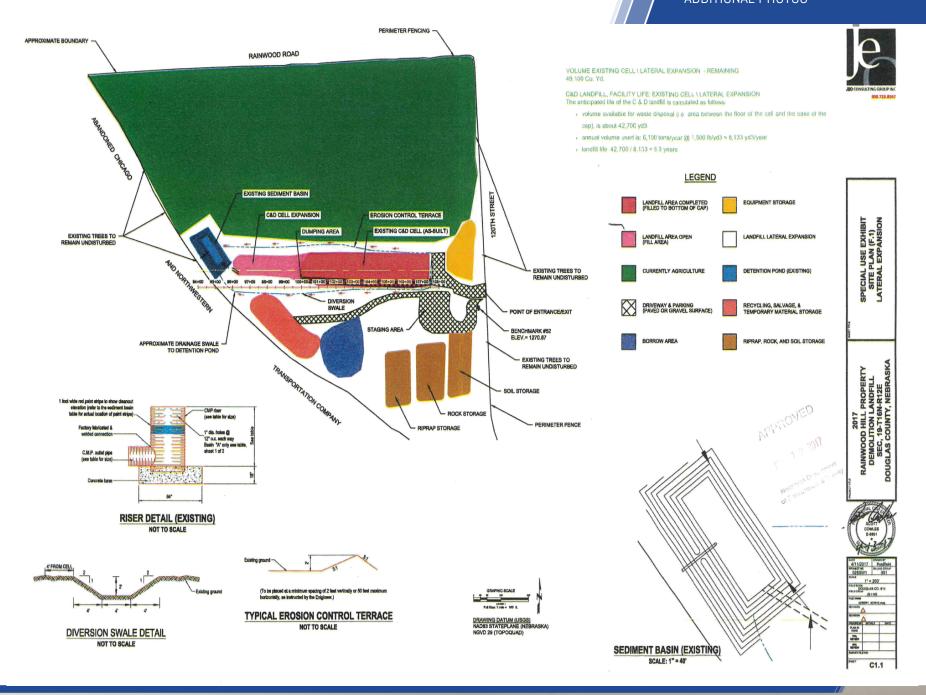

#### DESCRIPTION

This property has been used as a landfill for building materials. The current permit goes to Sept. 2022. There remains 49,100 cubic yards of capacity in the current cell.

There are approximately 40 acres currently used for agriculture that could expand the capacity of the site for many years.

**12221 RAINWOOD ROAD** ADDITIONAL PHOTOS

INVESTORS REALTY

LEE EHLERS, CCIM

**CLINT SEEMANN** 

402.778.7540 | lee@investorsomaha.com 402.778.7541 | cseemann@investorsomaha.com

### 12221 RAINWOOD ROAD

ADDITIONAL PHOTOS

LEE EHLERS, CCIM

**CLINT SEEMANN** 

402.778.7540 | lee@investorsomaha.com 402.778.7541 | cseemann@investorsomaha.com

Information presented is deemed reliable and is subject to change. Investors Realty, Inc. makes no warranties or guarantees regarding this information.

#### **12221 RAINWOOD ROAD** ADDITIONAL PHOTOS

NVESTORS REALTY