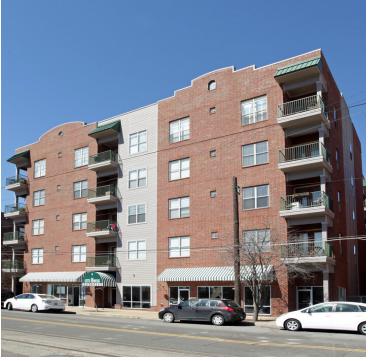

## 6 W GE Patterson

Memphis, Tennessee 38103

## **Property Features**

- Prime Downtown Office or Retail Space
- · Ground Floor in City House Building
- Suite 103/104: 1,600 SF
- Rent is \$12 per SF; Modified Gross
- Built in 2005
- Formerly used as Salon
- · Located in the Heart of Downtown Memphis
- Near South Bluffs and TN Brewery