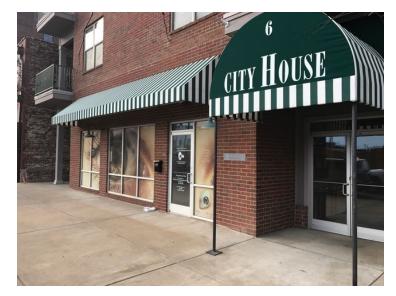

## 6 W GE Patterson

Memphis, Tennessee 38103

## **Property Features**

- Prime Downtown Office or Retail Space
- · Ground Floor in City House Building
- Suite 103/104: 1,600 SF
- Rent is \$12 per SF; Modified Gross
- Built in 2005
- Formerly used as Salon
- · Located in the Heart of Downtown Memphis
- Near South Bluffs and TN Brewery