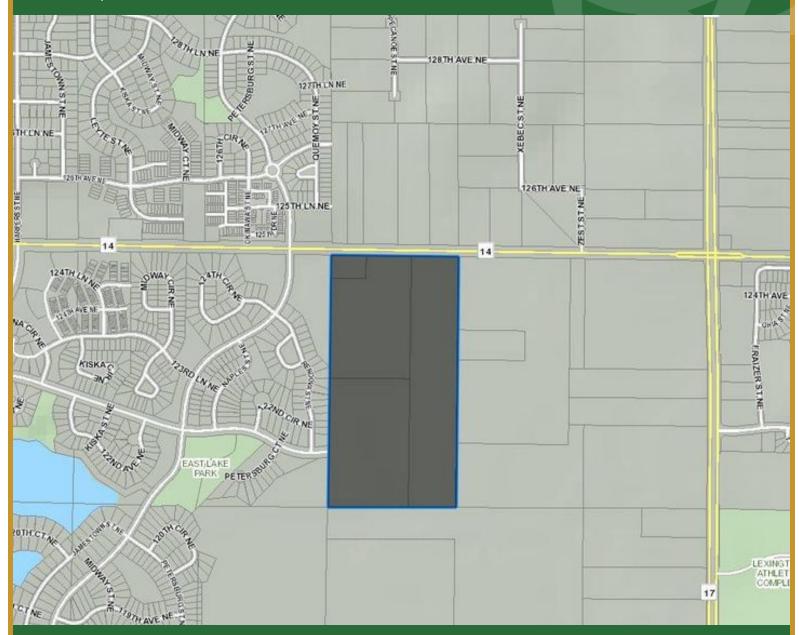

### 80 ACRES OF RESIDENTIAL LAND FOR SALE GAUGHAN

\$6,000,000

3628 125TH AVE NE BLAINE, MN 55449



#### TOM OPSAHL

VP of Sales & Leasing 651.255.5569 tomopsahl@gaughancompanies.com

## EXECUTIVE SUMMARY BLAINE, MN 55449



#### **OFFERING SUMMARY**

| Sale Price:   | \$6,000,000 |
|---------------|-------------|
| Available SF: |             |
| Lot Size:     | 80 Acres    |
| Price / Acre: | \$75,000    |

#### **PROPERTY OVERVIEW**

80 Acres of Residential Land For Sale in Blaine

#### **PROPERTY HIGHLIGHTS**

- Adjacent to "The Lakes" neighborhood
- Award Winning Schools (Anoka-Hennepin)
- Quick Access to 35W Via Lexington Ave
- Explosive Growth Corridor
- Amenities: National Sports Center, TPC Twin Cities, and Village of Blaine Mall

## ADDITIONAL PHOTOS BLAINE, MN 55449





# LOCATION MAPS BLAINE, MN 55449





### **80 ACRES OF RESIDENTIAL LAND FOR SALE**

### BLAINE, MN 55449