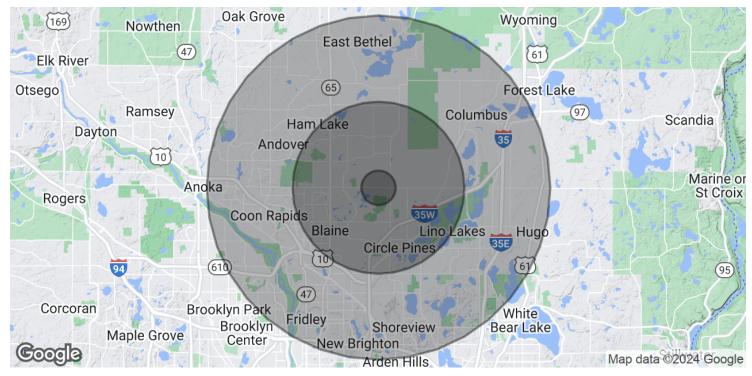

# LOCATION MAPS BLAINE, MN 55449

### BLAINE, MN 55449

| POPULATION           | 1 MILE    | 5 MILES   | 10 MILES   |
|----------------------|-----------|-----------|------------|
| Total Population     | 2,778     | 74,916    | 346,011    |
| Average age          | 32.4      | 34.8      | 37.9       |
| Average age (Male)   | 33.9      | 34.8      | 36.9       |
| Average age (Female) | 31.5      | 35.0      | 38.6       |
| HOUSTHOLDS & INCOME  | 4 8411 5  | F MALLEC  | 40 8411 FC |
| HOUSEHOLDS & INCOME  | 1 MILE    | 5 MILES   | 10 MILES   |
| Total households     | 958       | 25,685    | 128,564    |
| # of persons per HH  | 2.9       | 2.9       | 2.7        |
| Average HH income    | \$132,697 | \$93,659  | \$86,048   |
| Average house value  | \$317,390 | \$275,972 | \$273,351  |