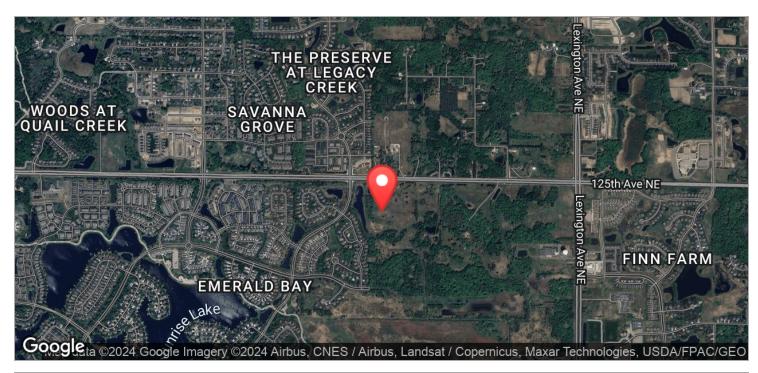

### 80 ACRES OF RESIDENTIAL LAND FOR SALE GAUGHAN

\$6,000,000

3628 125TH AVE NE BLAINE, MN 55449

#### **PROPERTY OVERVIEW**

80 Acres of Residential Land For Sale in Blaine

#### **PROPERTY HIGHLIGHTS**

- Adjacent to "The Lakes" neighborhood
- Award Winning Schools (Anoka-Hennepin)
- Quick Access to 35W Via Lexington Ave
- Explosive Growth Corridor
- Amenities: National Sports Center, TPC Twin Cities, and Village of Blaine Mall