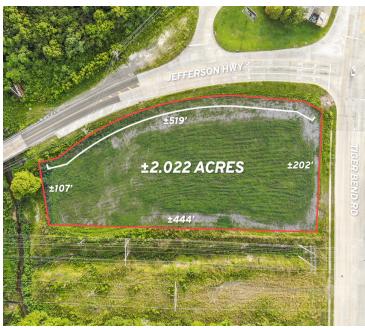

#### ±0.46 - 2.022 ACRES

- ➤ 3 Lots Available Can be combined for total of ±2.022 acres
- > Fill dirt added. Lot has been graded. All utilities on site.
- ➤ 37,402 VPD Significant development in surrounding area Near Woman's Hospital.
- > Ground lease and Build to Suit also available. Terms negotiable.

#### PROPERTY INFORMATION

| Property Type          | Land                                                 |
|------------------------|------------------------------------------------------|
| Property Subtype       | Retail-Pad / Street Retail /<br>Office / Multifamily |
| Zoning                 | C2                                                   |
| Lot Size               | 2.022 Acres                                          |
| APN#                   | 1455672                                              |
| Lot Frontage           | 721 ft                                               |
| Lot Depth              | 202 ft                                               |
| Corner Property        | Yes                                                  |
| Traffic Count          | 37,402                                               |
| Traffic Count Street   | Jefferson Hwy / Tiger Bend Rd<br>Intersection        |
| Traffic Count Frontage | 721 ft                                               |
|                        |                                                      |