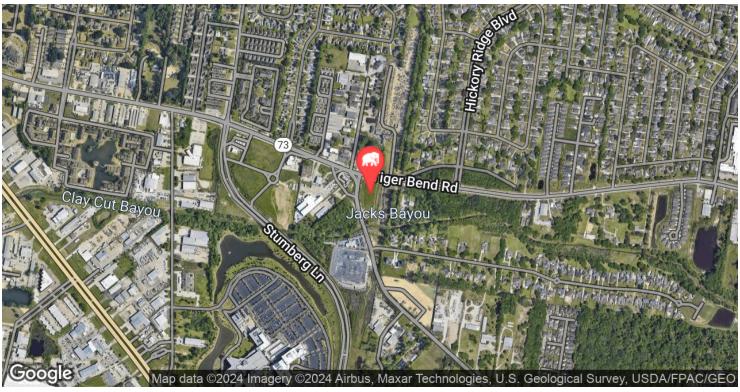

#### **LOCATION MAPS**

#### **LOCATION INFORMATION**

| Street Address      | Tiger Bend Rd                 |
|---------------------|-------------------------------|
| City, State, Zip    | Baton Rouge, LA 70817         |
| County              | East Baton Rouge Parish       |
| Market              | LA-Baton Rouge                |
| Cross-Streets       | Jefferson Hwy / Tiger Bend Rd |
| Township            | 7S                            |
| Range               | 2E                            |
| Section             | 57                            |
| Side Of The Street  | South                         |
| Street Parking      | No                            |
| Signal Intersection | Yes                           |
| Road Type           | Highway                       |
| Market Type         | Large                         |
| Nearest Highway     | LA-73 (Jefferson Hwy)         |
| Nearest Airport     | Baton Rouge Metropolitan      |