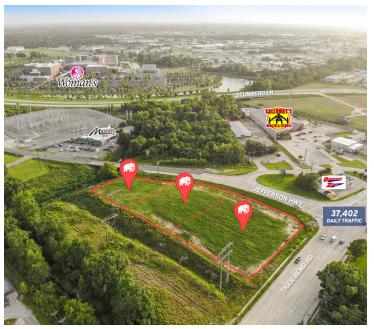

#### ±0.46 - 2.022 ACRES

- ➤ 3 Lots Available Can be combined for total of ±2.022 acres
- > Fill dirt added. Lot has been graded. All utilities on site.
- ➤ 37,402 VPD Significant development in surrounding area Near Woman's Hospital.
- > Ground lease and Build to Suit also available. Terms negotiable.

#### **PROPERTY SUMMARY**

- This prime hard corner property is located at the signalized intersection of Tiger Bend Rd and Jefferson Hwy near the new Woman's Hospital development.
- The surrounding area has seen significant development in recent years and continues to grow.
- The location is a 2 minute drive from the new Woman's Hospital campus, 1 mile from Airline Hwy, and in close proximity to popular Mason's Grill.
- The nearby Woman's Hospital is a significant driver for traffic and activity. The facility has 252 beds, employs 2,112 people, and delivers 22 babies per day on average.
- There are also 15 schools within a 3-mile radius of the property with a total enrollment of 10,636 students.
- This corner sees approximately 37,402 vehicles per day.
- Three cleared lots are available and can be combined for a total of 2.022 acres. Fill dirt has been added to the property and the lots have been graded.
- > All utilities are on site, and sewer capacity has been confirmed.
- Ground lease and Build to Suit also available. Terms negotiable.

### **LOT PRICING**

#OFLOTS 3 TOTAL LOT SIZE -TOTAL LOT PRICE -BEST USE OFFICE, RESTAURANT, QSR, BANK, RETAIL

| STATUS      | LOT# | SIZE       | PRICE     |
|-------------|------|------------|-----------|
| Unavailable | A    | 0.91 Acres | \$800,000 |
| Unavailable | В    | 0.66 Acres | \$460,000 |
| Unavailable | С    | 0.46 Acres | \$300,000 |