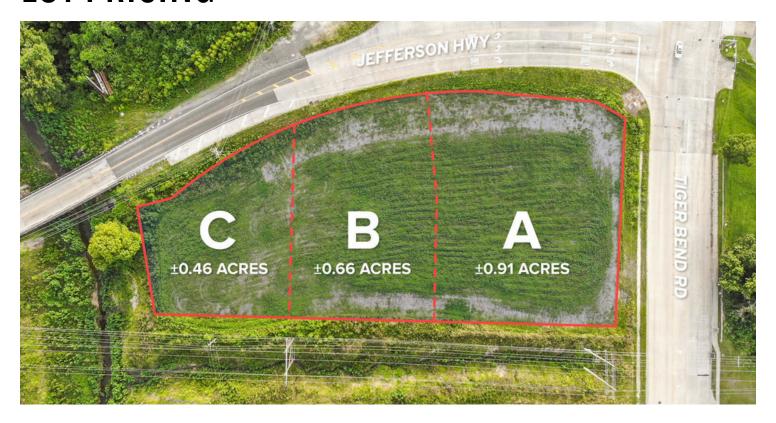

### **LOT PRICING**

#OFLOTS 3 TOTAL LOT SIZE -TOTAL LOT PRICE -BEST USE OFFICE, RESTAURANT, QSR, BANK, RETAIL

| STATUS      | LOT# | SIZE       | PRICE     |
|-------------|------|------------|-----------|
| Unavailable | A    | 0.91 Acres | \$800,000 |
| Unavailable | В    | 0.66 Acres | \$460,000 |
| Unavailable | С    | 0.46 Acres | \$300,000 |

#### ±0.46 - 2.022 ACRES

- ➤ 3 Lots Available Can be combined for total of ±2.022 acres
- > Fill dirt added. Lot has been graded. All utilities on site.
- ➤ 37,402 VPD Significant development in surrounding area Near Woman's Hospital.
- > Ground lease and Build to Suit also available. Terms negotiable.