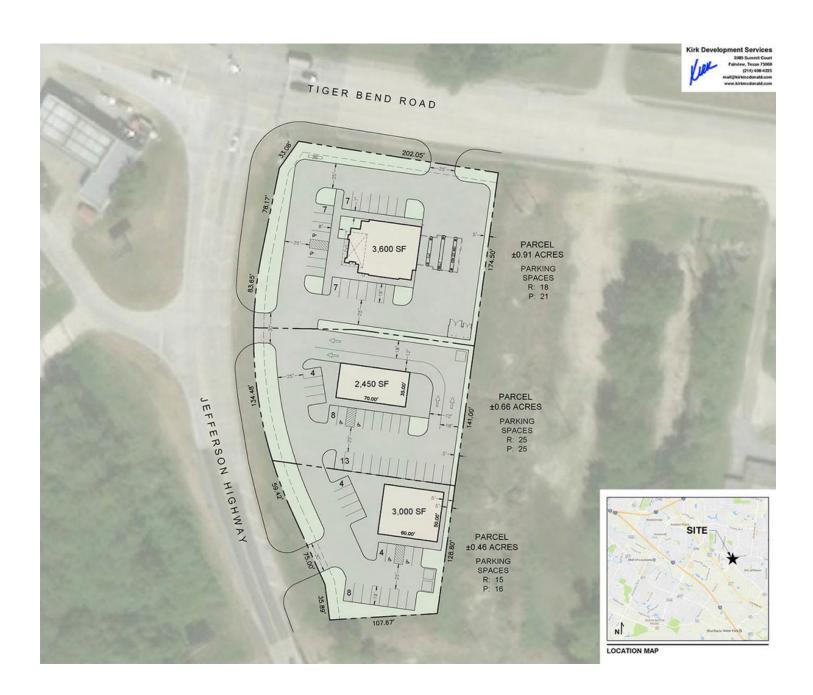

,636 students.
- This corner sees approximately 37,402 vehicles per day.
- Three cleared lots are available and can be combined for a total of 2.022 acres. Fill dirt has been added to the property and the lots have been graded.
- > All utilities are on site, and sewer capacity has been confirmed.
- Ground lease and Build to Suit also available. Terms negotiable.

800.895.9329 | https://elifinrealty.com | March 2024



### **LOT PRICING**



#OFLOTS 3 TOTAL LOT SIZE -TOTAL LOT PRICE -BEST USE OFFICE, RESTAURANT, QSR, BANK, RETAIL

| STATUS      | LOT# | SIZE       | PRICE     |
|-------------|------|------------|-----------|
| Unavailable | A    | 0.91 Acres | \$800,000 |
| Unavailable | В    | 0.66 Acres | \$460,000 |
| Unavailable | С    | 0.46 Acres | \$300,000 |



### SAMPLE SITEPLAN





## **INTERIOR PHOTOS**









#### **LOCATION MAPS**







### PROPERTY INFORMATION





#### **LOCATION INFORMATION**

| Street Address      | Tiger Bend Rd                 |
|---------------------|-------------------------------|
| City, State, Zip    | Baton Rouge, LA 70817         |
| County              | East Baton Rouge Parish       |
| Market              | LA-Baton Rouge                |
| Cross-Streets       | Jefferson Hwy / Tiger Bend Rd |
| Township            | 7S                            |
| Range               | 2E                            |
| Section             | 57                            |
| Side Of The Street  | South                         |
| Street Parking      | No                            |
| Signal Intersection | Yes                           |
|