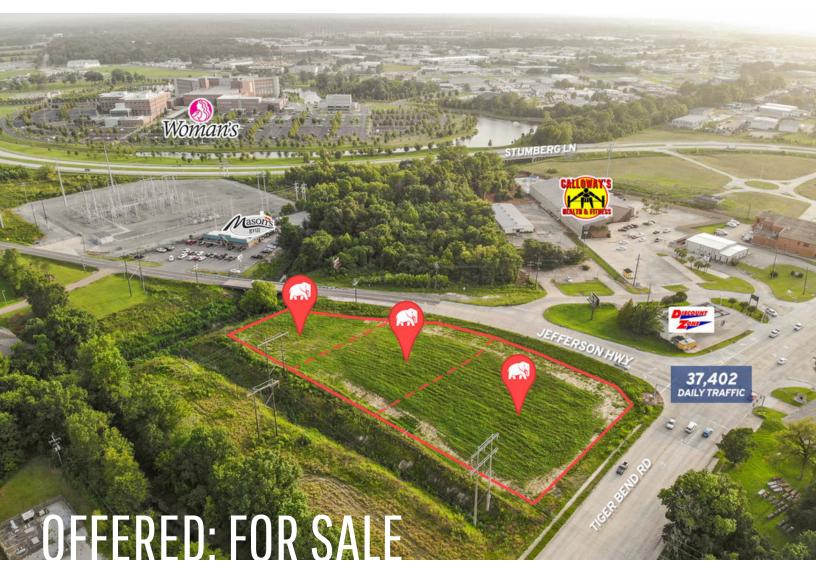

#### JEFFERSON HWY HARD CORNER WITH 37,000+ DAILY TRAFFIC

TIGER BEND RD BATON ROUGE, LA 70817

# SALE PRICE: \$300,000 - \$1,455,000

#### ±0.46 - 2.022 ACRES

- ➤ 3 Lots Available Can be combined for total of ±2.022 acres
- > Fill dirt added. Lot has been graded. All utilities on site.
- ➤ 37,402 VPD Significant development in surrounding area Near Woman's Hospital.
- > Ground lease and Build to Suit also available. Terms negotiable.

#### **PROPERTY SUMMARY**

- This prime hard corner property is located at the signalized intersection of Tiger Bend Rd and Jefferson Hwy near the new Woman's Hospital development.
- The surrounding area has seen significant development in recent years and continues to grow.
- The location is a 2 minute drive from the new Woman's Hospital campus, 1 mile from Airline Hwy, and in close proximity to popular Mason's Grill.
- The nearby Woman's Hospital is a significant driver for traffic and activity. The facility has 252 beds, employs 2,112 people, and delivers 22 babies per day on average.
- There are also 15 schools within a 3-mile radius of the property with a total enrollment of 10,636 students.
- This corner sees approximately 37,402 vehicles per day.
- Three cleared lots are available and can be combined for a total of 2.022 acres. Fill dirt has been added to the property and the lots have been graded.
- > All utilities are on site, and sewer capacity has been confirmed.
- Ground lease and Build to Suit also available. Terms negotiable.