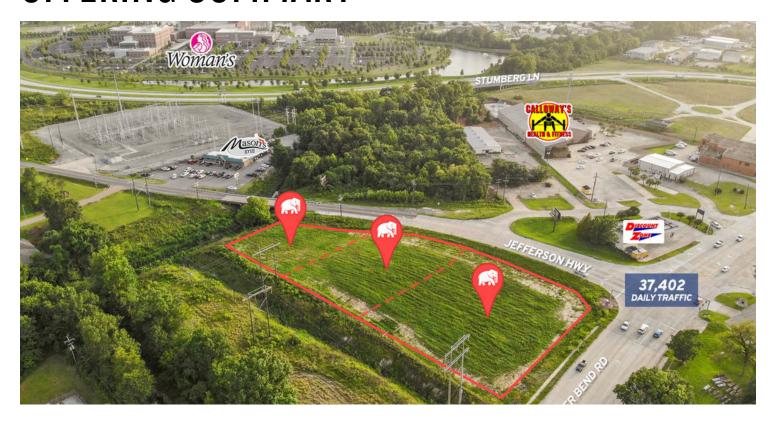

#### OFFERING SUMMARY

#### **PROPERTY SUMMARY**

- This prime hard corner property is located at the signalized intersection of Tiger Bend Rd and Jefferson Hwy near the new Woman's Hospital development.
- The surrounding area has seen significant development in recent years and continues to grow.
- The location is a 2 minute drive from the new Woman's Hospital campus, 1 mile from Airline Hwy, and in close proximity to popular Mason's Grill.
- The nearby Woman's Hospital is a significant driver for traffic and activity. The facility has 252 beds, employs 2,112 people, and delivers 22 babies per day on average.
- There are also 15 schools within a 3-mile radius of the property with a total enrollment of 10,636 students.
- This corner sees approximately 37,402 vehicles per day.
- Three cleared lots are available and can be combined for a total of 2.022 acres. Fill dirt has been added to the property and the lots have been graded.
- > All utilities are on site, and sewer capacity has been confirmed.
- Ground lease and Build to Suit also available. Terms negotiable.