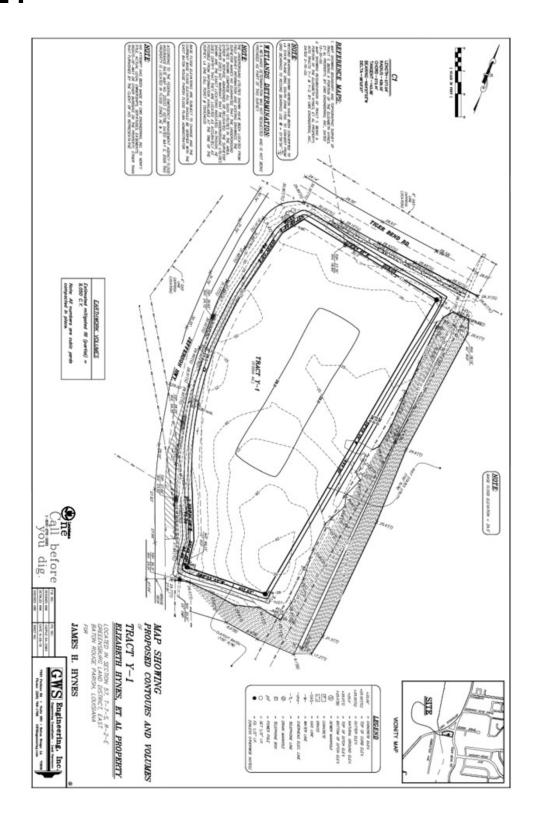

|
| Lot Size               | 2.022 Acres                                          |
| APN#                   | 1455672                                              |
| Lot Frontage           | 721 ft                                               |
| Lot Depth              | 202 ft                                               |
| Corner Property        | Yes                                                  |
| Traffic Count          | 37,402                                               |
| Traffic Count Street   | Jefferson Hwy / Tiger Bend Rd<br>Intersection        |
| Traffic Count Frontage | 721 ft                                               |
|                        |                                                      |



### **SURVEY**





## **DEMOGRAPHICS MAP & REPORT**



| POPULATION           | 1 MILE | 3 MILES  | 5 MILES |
|----------------------|--------|----------|---------|
| Total Population     | 7,385  | 55,519   | 142,403 |
| Average age          | 38.3   | 36.7     | 36.7    |
| Average age (Male)   | 38.0   | 35.6     | 34.7    |
| Average age (Female) | 38.6   | 37.8     | 38.6    |
| HOHEETHOLDE E INCOME | 1.000  | 2 MII EC | E MILEC |

| HOO2EHOTD2 & INCOME                                  | IMILE     | 3 MILES   | 5 MILES   |
|------------------------------------------------------|-----------|-----------|-----------|
| Total households                                     | 3,012     | 22,881    | 58,378    |
| # of persons per HH                                  | 2.5       | 2.4       | 2.4       |
|