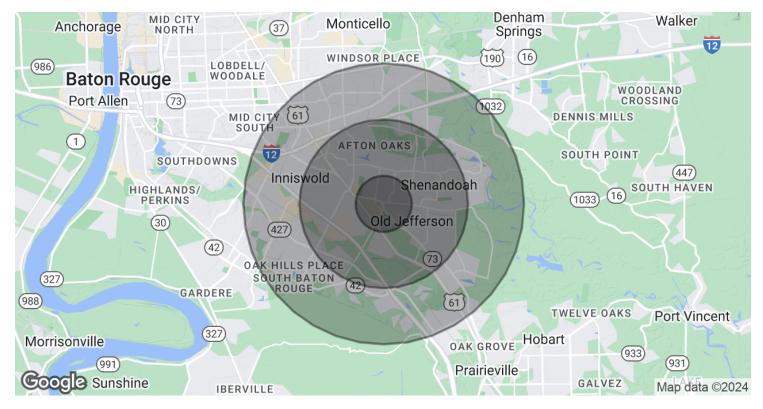

|
| Lot Size               | 2.022 Acres                                          |
| APN#                   | 1455672                                              |
| Lot Frontage           | 721 ft                                               |
| Lot Depth              | 202 ft                                               |
| Corner Property        | Yes                                                  |
| Traffic Count          | 37,402                                               |
| Traffic Count Street   | Jefferson Hwy / Tiger Bend Rd<br>Intersection        |
| Traffic Count Frontage | 721 ft                                               |
|                        |                                                      |



### **SURVEY**





## **DEMOGRAPHICS MAP & REPORT**



| POPULATION           | 1 MILE | 3 MILES  | 5 MILES |
|----------------------|--------|----------|---------|
| Total Population     | 7,385  | 55,519   | 142,403 |
| Average age          | 38.3   | 36.7     | 36.7    |
| Average age (Male)   | 38.0   | 35.6     | 34.7    |
| Average age (Female) | 38.6   | 37.8     | 38.6    |
| HOHEETHOLDE E INCOME | 1.000  | 2 MII EC | E MILEC |

| HOO2EHOTD2 & INCOME                                  | IMILE     | 3 MILES   | 5 MILES   |
|------------------------------------------------------|-----------|-----------|-----------|
| Total households                                     | 3,012     | 22,881    | 58,378    |
| # of persons per HH                                  | 2.5       | 2.4       | 2.4       |
| Average HH income