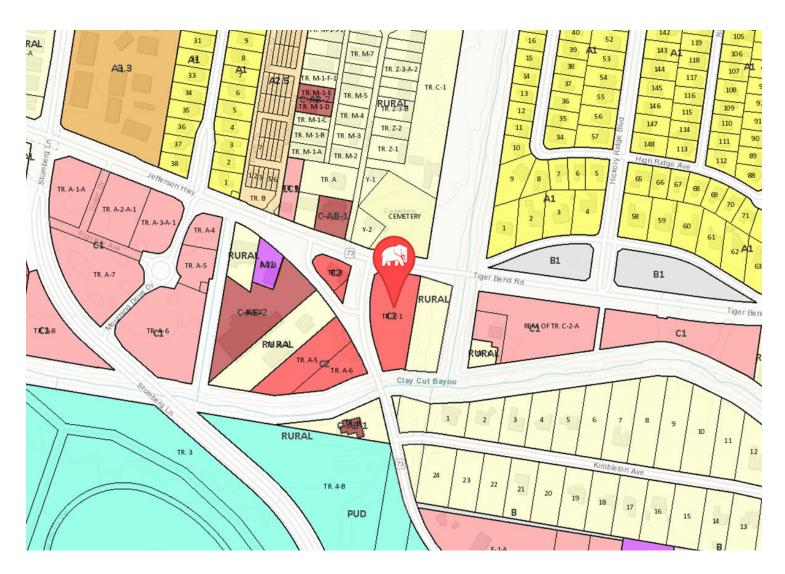

#### **ZONING MAP**

#### **C2 - HEAVY COMMERCIAL**

The purpose of this district is to permit retail commercial uses serving the surrounding region Rezoning of properties to C2 will not be permitted after July 21, 1999.

Source: The municipality in which the property is located