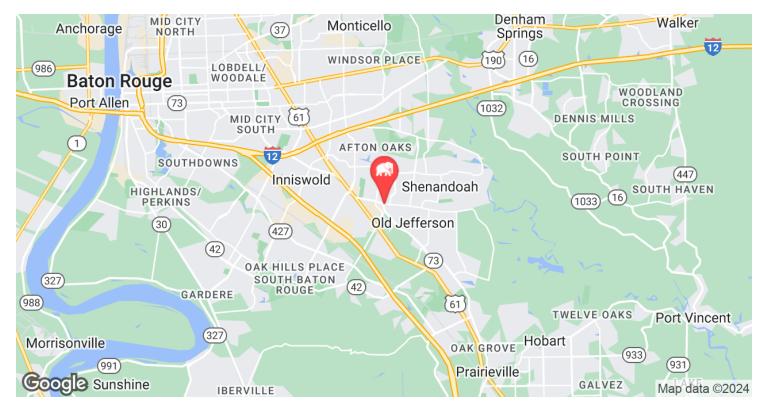

#### **LOCATION MAPS**

#### **LOCATION INFORMATION**

| Street Address      | Tiger Bend Rd                 |
|---------------------|-------------------------------|
| City, State, Zip    | Baton Rouge, LA 70817         |
| County              | East Baton Rouge Parish       |
| Market              | LA-Baton Rouge                |
| Cross-Streets       | Jefferson Hwy / Tiger Bend Rd |
| Township            | 7S                            |
| Range               | 2E                            |
| Section             | 57                            |
| Side Of The Street  | South                         |
| Street Parking      | No                            |
| Signal Intersection | Yes                           |
| Road Type           | Highway                       |
| Market Type         | Large                         |
| Nearest Highway     | LA-73 (Jefferson Hwy)         |
| Nearest Airport     | Baton Rouge Metropolitan      |