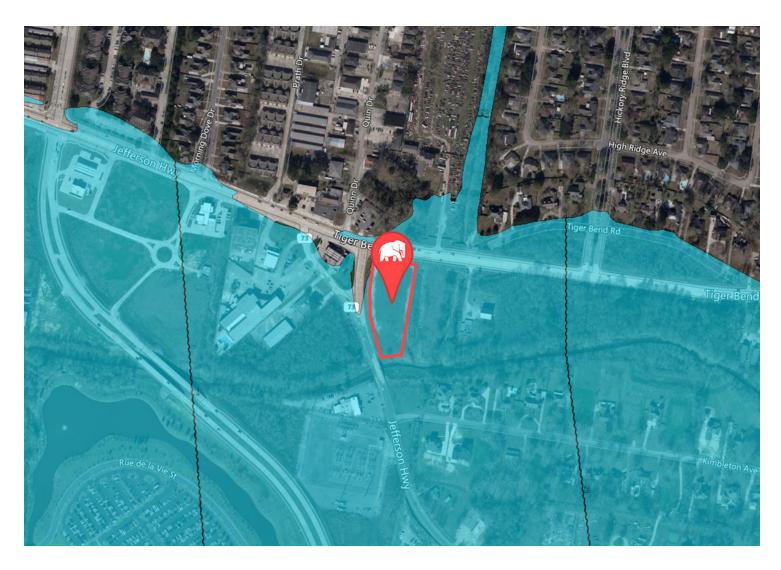

### FLOOD ZONE MAP

#### **FLOOD ZONE AE**

The base floodplain where base flood elevations are provided. AE Zones are now used on new format FIRMs instead of A1-A30 Zones.

Source: maps.lsuagcenter.com/floodmaps