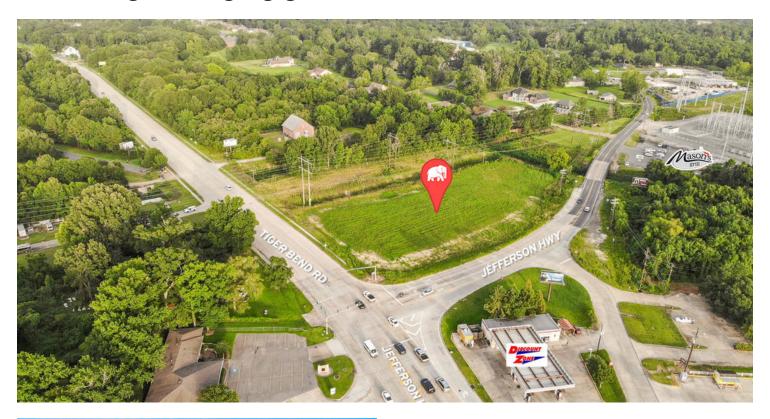

#### JEFFERSON HWY HARD CORNER WITH 37,000+ DAILY TRAFFIC

TIGER BEND RD BATON ROUGE, LA 70817

#### ±0.46 - 2.022 ACRES

- ➤ 3 Lots Available Can be combined for total of ±2.022 acres
- > Fill dirt added. Lot has been graded. All utilities on site.
- ➤ 37,402 VPD Significant development in surrounding area Near Woman's Hospital.
- > Ground lease and Build to Suit also available. Terms negotiable.

#### **PROPERTY SUMMARY**

- This prime hard corner property is located at the signalized intersection of Tiger Bend Rd and Jefferson Hwy near the new Woman's Hospital development.
- The surrounding area has seen significant development in recent years and continues to grow.
- The location is a 2 minute drive from the new Woman's Hospital campus, 1 mile from Airline Hwy, and in close proximity to popular Mason's Grill.
- The nearby Woman's Hospital is a significant driver for traffic and activity. The facility has 252 beds, employs 2,112 people, and delivers 22 babies per day on average.
- There are also 15 schools within a 3-mile radius of the property with a total enrollment of 10,636 students.
- This corner sees approximately 37,402 vehicles per day.
- Three cleared lots are available and can be combined for a total of 2.022 acres. Fill dirt has been added to the property and the lots have been graded.
- > All utilities are on site, and sewer capacity has been confirmed.
- Ground lease and Build to Suit also available. Terms negotiable.