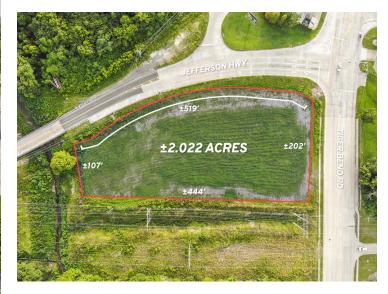

#### ±0.46 - 2.022 ACRES

- ➤ 3 Lots Available Can be combined for total of ±2.022 acres
- > Fill dirt added. Lot has been graded. All utilities on site.
- ➤ 37,402 VPD Significant development in surrounding area Near Woman's Hospital.
- > Ground lease and Build to Suit also available. Terms negotiable.

#### PROPERTY INFORMATION

| Property Type          | Land                                                 |
|------------------------|------------------------------------------------------|
| Property Subtype       | Retail-Pad / Street Retail /<br>Office / Multifamily |
| Zoning                 | C2                                                   |
| Lot Size               | 2.022 Acres                                          |
| APN#                   | 1455672                                              |
| Lot Frontage           | 721 ft                                               |
| Lot Depth              | 202 ft                                               |
| Corner Property        | Yes                                                  |
| Traffic Count          | 37,402                                               |
| Traffic Count Street   | Jefferson Hwy / Tiger Bend Rd<br>Intersection        |
| Traffic Count Frontage | 721 ft                                               |
|                        |                                                      |

### **SURVEY**