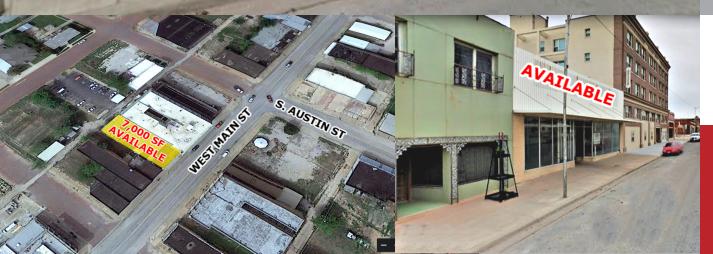

#### **OFFERING SUMMARY** Available SF: 7.400 SF Contact Agent for Pricing. Lease Rate: Louise@resellc.com Lot Size: 0.16 Acres Year Built: 1940 **Building Size:** 7,400 Market: Ranger

#### **PROPERTY OVERVIEW**

Former Dollar General that is now dark, located in Ranger, TX

#### **PROPERTY HIGHLIGHTS**

- Great downtown location
- High Traffic Area
- Former Dollar General
- Ideal for Retail or Showroom

**Real Estate Southeast** P. O. Box 681955 | Prattville, AL | 404.606.3285