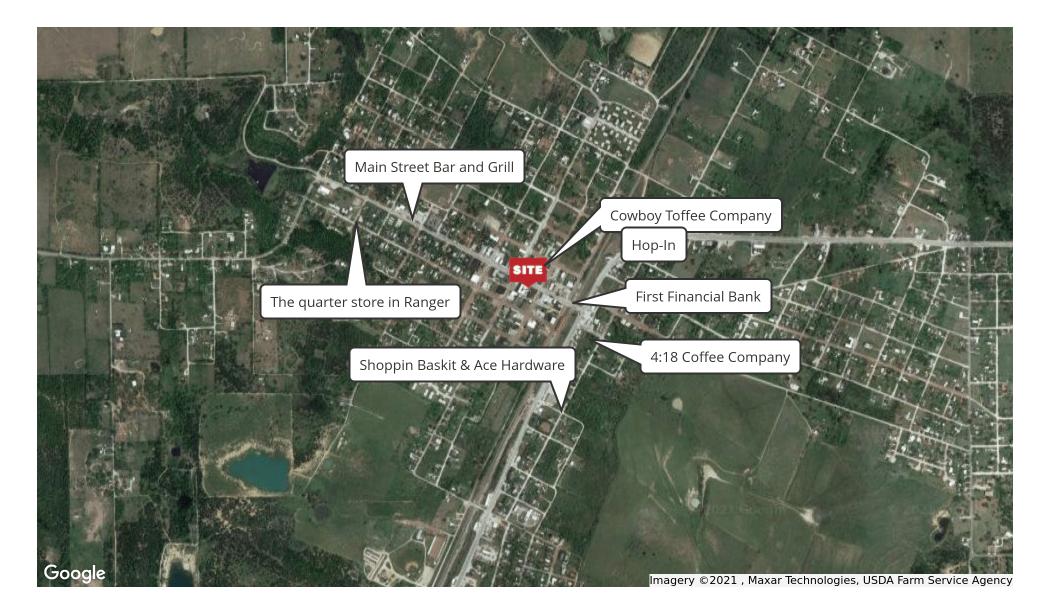

#### **PROPERTY OVERVIEW**

Former Dollar General that is now dark, located in Ranger, TX

#### **PROPERTY HIGHLIGHTS**

- Great downtown location
- High Traffic Area
- Former Dollar General
- Ideal for Retail or Showroom

**Real Estate Southeast** P. O. Box 681955 | Prattville, AL | 404.606.3285