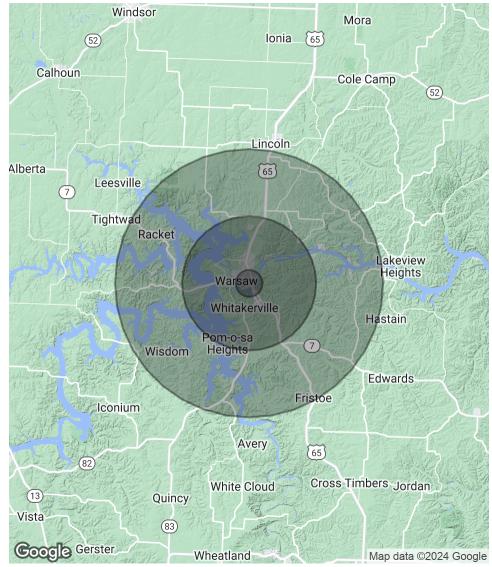

## Demographics Map & Report

FORMER DOLLAR GENERAL | WARSAW, MO | 1013 E MAIN STREET, WARSAW, MO 65355

| POPULATION           | 1 MILE  | 5 MILES | 10 MILES  |
|----------------------|---------|---------|-----------|
| Total Population     | 135     | 2,438   | 9,226     |
| Average age          | 52.0    | 53.1    | 52.9      |
| Average age (Male)   | 51.1    | 52.5    | 52.6      |
| Average age (Female) | 53.2    | 53.7    | 53.2      |
|                      | 1 MII E | E MILES | 10 MII ES |

| HOUSEHOLDS & INCOME | 1 MILE    | 5 MILES   | 10 MILES  |
|---------------------|-----------|-----------|-----------|
| Total households    | 60        | 1,123     | 4,224     |
| # of persons per HH | 2.3       | 2.2       | 2.2       |
| Average HH income   | \$46,534  | \$45,432  | \$44,812  |
| Average house value | \$145,128 | \$125,253 | \$125,696 |

\* Demographic data derived from 2020 ACS - US Census