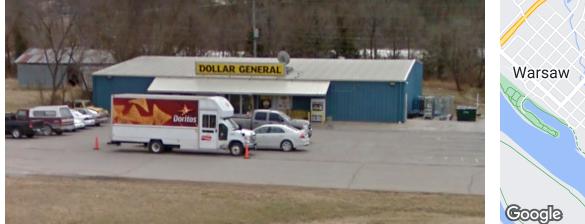

## Executive Summary Former dollar general | warsaw, mo | 1013 e main street, warsaw, mo 65355

| OFFERING SUMMARY |            | PROPERTY OVERVIEW                                                           |  |  |
|------------------|------------|-----------------------------------------------------------------------------|--|--|
| Sale Price:      | \$250,000  | Former Dollar General that is now dark, located in Warsaw, MO               |  |  |
| Lot Size:        | 0.38 Acres | PROPERTY HIGHLIGHTS                                                         |  |  |
|                  |            | Great Location near Hwy 65                                                  |  |  |
| Year Built:      | 1993       | <ul> <li>High Traffic Area</li> <li>Ideal for Retail or Showroom</li> </ul> |  |  |
|                  |            | Former Dollar General                                                       |  |  |
| Building Size:   | 7,200      |                                                                             |  |  |
| Market:          | Warsaw     |                                                                             |  |  |