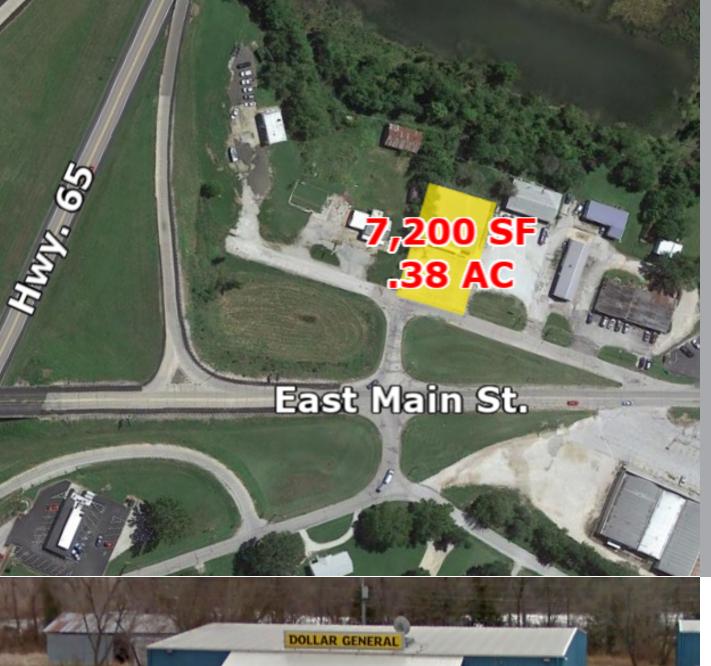

## Executive Summary Former dollar general | warsaw, mo | 1013 e main street, warsaw, mo 65355

| OFFERING SUMMARY |            | PROPERTY OVERVIEW                                                           |  |  |
|------------------|------------|-----------------------------------------------------------------------------|--|--|
| Sale Price:      | \$250,000  | Former Dollar General that is now dark, located in Warsaw, MO               |  |  |
| Lot Size:        | 0.38 Acres | PROPERTY HIGHLIGHTS                                                         |  |  |
|                  |            | Great Location near Hwy 65                                                  |  |  |
| Year Built:      | 1993       | <ul> <li>High Traffic Area</li> <li>Ideal for Retail or Showroom</li> </ul> |  |  |
|                  |            | Former Dollar General                                                       |  |  |
| Building Size:   | 7,200      |                                                                             |  |  |
| Market:          | Warsaw     |                                                                             |  |  |