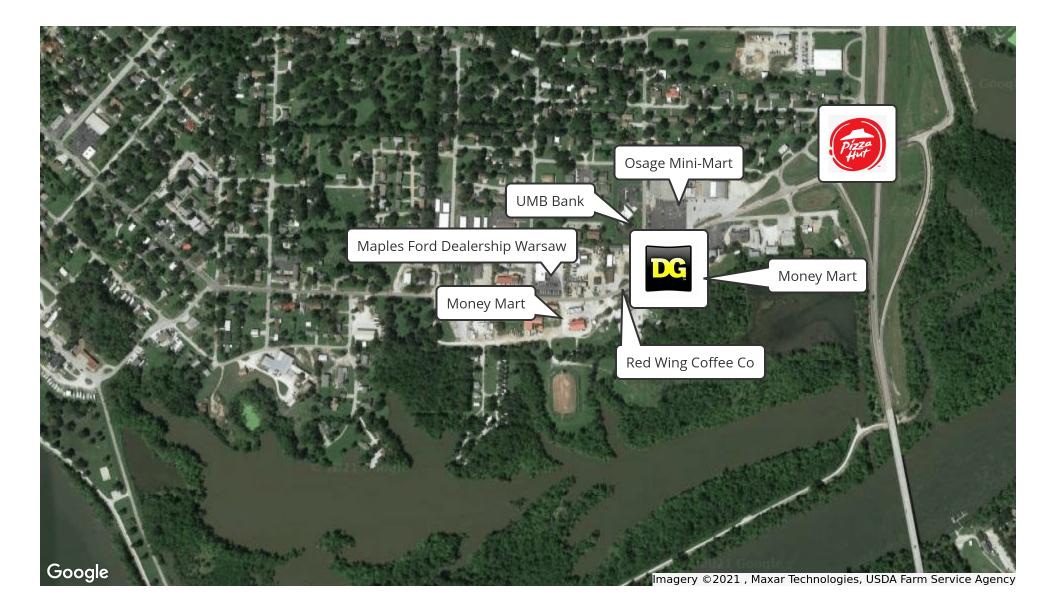

## Executive Summary Former dollar general | warsaw, mo | 1013 e main street, warsaw, mo 65355

| OFFERING SUMMARY |            | PROPERTY OVERVIEW                                                           |  |  |
|------------------|------------|-----------------------------------------------------------------------------|--|--|
| Sale Price:      | \$250,000  | Former Dollar General that is now dark, located in Warsaw, MO               |  |  |
| Lot Size:        | 0.38 Acres | PROPERTY HIGHLIGHTS                                                         |  |  |
|                  |            | Great Location near Hwy 65                                                  |  |  |
| Year Built:      | 1993       | <ul> <li>High Traffic Area</li> <li>Ideal for Retail or Showroom</li> </ul> |  |  |
|                  |            | Former Dollar General                                                       |  |  |
| Building Size:   | 7,200      |                                                                             |  |  |
| Market:          | Warsaw     |                                                                             |  |  |