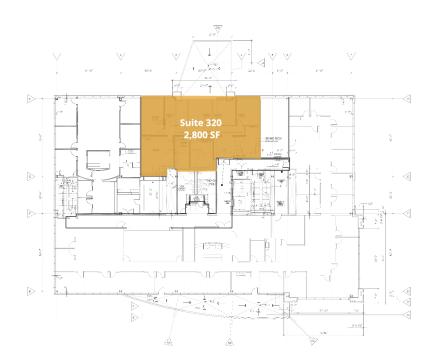

## 13321 California Street

| SPACE     | LEASE RATE    | LEASE TYPE   | SIZE (SF) | TERM      |
|-----------|---------------|--------------|-----------|-----------|
| Suite 300 | \$19.50 SF/yr | NNN, \$11.04 | 10,539 SF | 60 months |
| Suite 320 | \$19.50 SF/yr | NNN, \$11.04 | 2,800 SF  | 60 months |
| Suite 400 | \$19.50 SF/yr | NNN, \$11.04 | 3,710 SF  | 60 months |