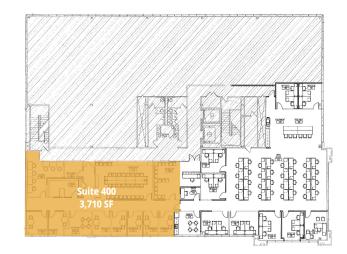

## 13321 California Street

| SPACE     | LEASE RATE    | LEASE TYPE   | SIZE (SF) | TERM      |
|-----------|---------------|--------------|-----------|-----------|
| Suite 300 | \$19.50 SF/yr | NNN, \$11.04 | 10,539 SF | 60 months |
| Suite 320 | \$19.50 SF/yr | NNN, \$11.04 | 2,800 SF  | 60 months |
| Suite 400 | \$19.50 SF/yr | NNN, \$11.04 | 3,710 SF  | 60 months |