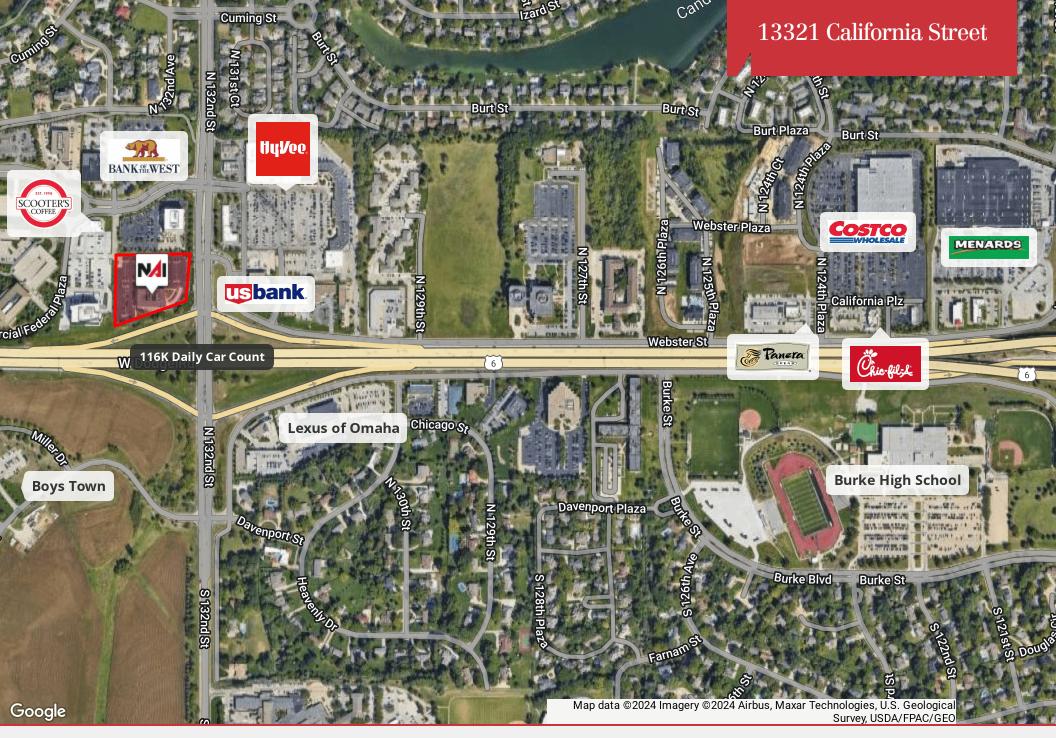

### **Property Features**

- Top floor space in a Class-A office building with fantastic views
- Potential building signage on West Dodge Road (116K daily car count)
- Space is easily demisable
- Garage parking available
- Located on the hard corner of 132nd Street and West Dodge Road

#### **PROPERTY DETAILS**

| Lot Size               | 4.1 AC                         |  |
|------------------------|--------------------------------|--|
| Zoning                 | MU                             |  |
| Traffic Count          | 115,869 VPD                    |  |
| NNN                    | \$11.04                        |  |
| Parking Spaces / Ratio | 417 / 6.1                      |  |
| Market                 | Suburban West Dodge            |  |
| Submarket              | Dodge Corridor                 |  |
| County                 | Douglas                        |  |
| Cross Streets          | 132nd & Dodge                  |  |
| Park / Complex Name    | Bank of the West Business Park |  |
|                        |                                |  |