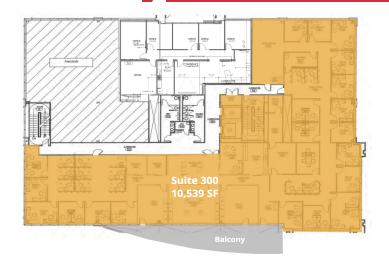

## 13321 California Street

| SPACE     | LEASE RATE    | LEASE TYPE   | SIZE (SF) | TERM      |
|-----------|---------------|--------------|-----------|-----------|
| Suite 300 | \$19.50 SF/yr | NNN, \$11.04 | 10,539 SF | 60 months |
| Suite 320 | \$19.50 SF/yr | NNN, \$11.04 | 2,800 SF  | 60 months |
| Suite 400 | \$19.50 SF/yr | NNN, \$11.04 | 3,710 SF  | 60 months |