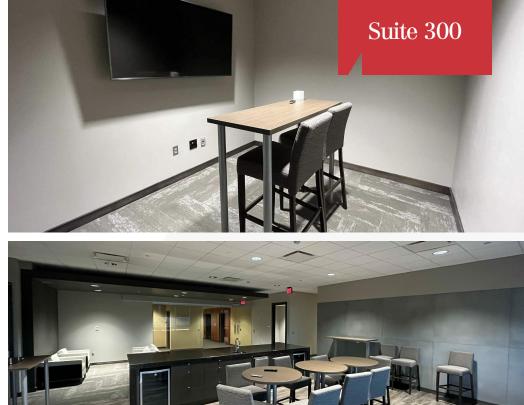

## 13321 California Street

| SPACE     | LEASE RATE    | LEASE TYPE   | SIZE (SF) | TERM      |
|-----------|---------------|--------------|-----------|-----------|
| Suite 300 | \$19.50 SF/yr | NNN, \$11.04 | 10,539 SF | 60 months |
| Suite 320 | \$19.50 SF/yr | NNN, \$11.04 | 2,800 SF  | 60 months |
| Suite 400 | \$19.50 SF/yr | NNN, \$11.04 | 3,710 SF  | 60 months |