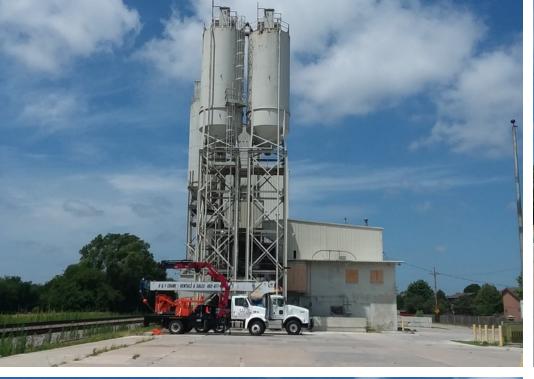

#### **PROPERTY OVERVIEW**

3.78 Acres for sale on Chandler Road at 156th Street

#### **PROPERTY HIGHLIGHTS**

- 2.56 acres on the south side of Chandler Road
- 1.21 acres fully fenced and paved on the north side of Chandler Road
- Freestanding office building (2,572 SF) with unfinished basement
- Warehouse on south lot (3,253 SF)
- Freestanding storage building (1,500 SF) on north lot
- Potential rail access