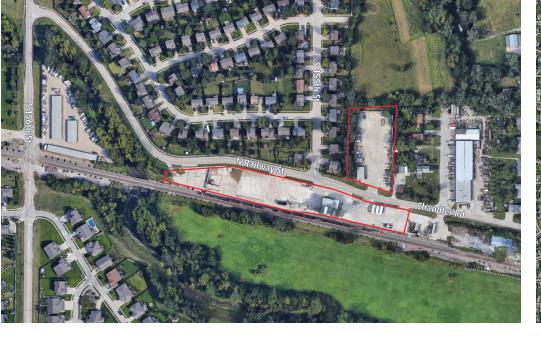

#### **PROPERTY OVERVIEW**

3.78 Acres for sale on Chandler Road at 156th Street

#### **PROPERTY HIGHLIGHTS**

- 2.56 acres on the south side of Chandler Road
- 1.21 acres fully fenced and paved on the north side of Chandler Road
- Freestanding office building (2,572 SF) with unfinished basement
- Warehouse on south lot (3,253 SF)
- Freestanding storage building (1,500 SF) on north lot
- Potential rail access