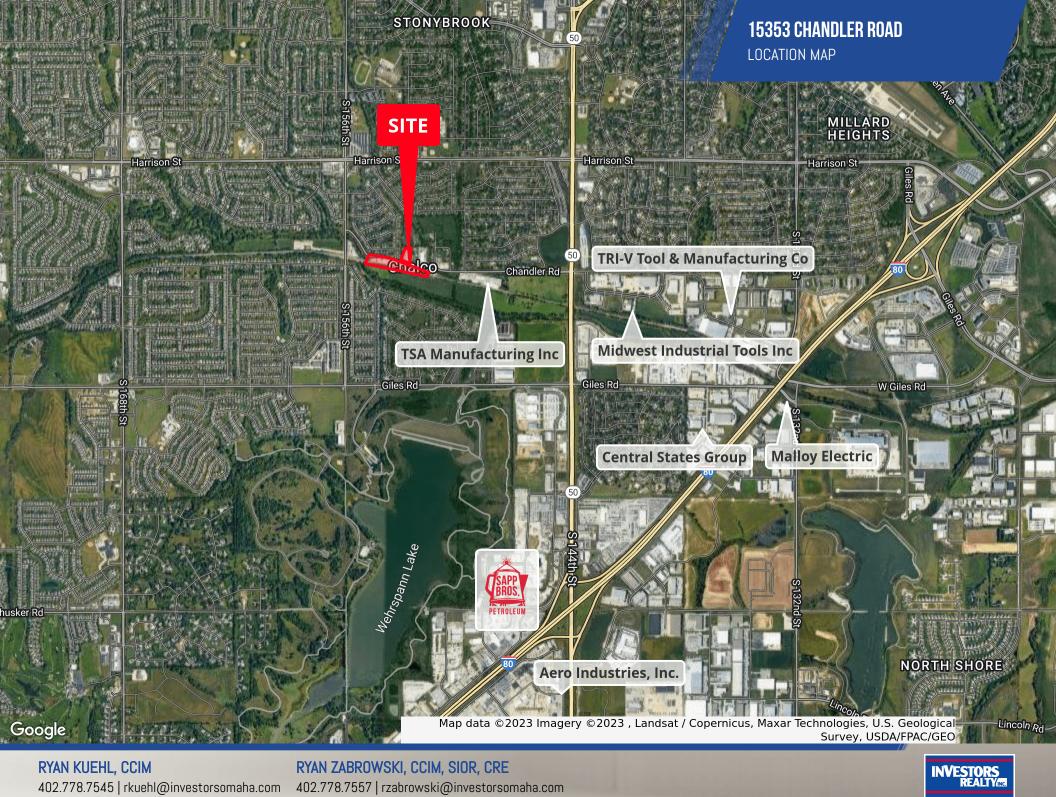

#### **PROPERTY OVERVIEW**

3.78 Acres for sale on Chandler Road at 156th Street