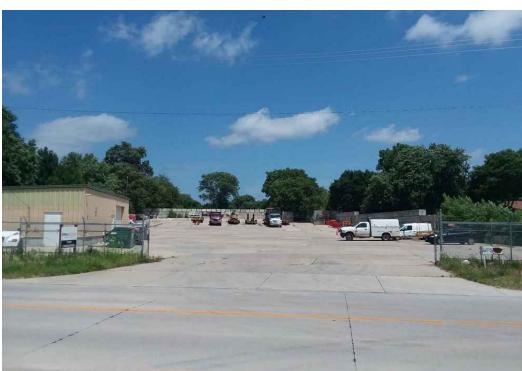

#### **PROPERTY OVERVIEW**

3.78 Acres for sale on Chandler Road at 156th Street

#### **PROPERTY HIGHLIGHTS**

- 2.56 acres on the south side of Chandler Road
- 1.21 acres fully fenced and paved on the north side of Chandler Road
- Freestanding office building (2,572 SF) with unfinished basement
- Warehouse on south lot (3,253 SF)
- Freestanding storage building (1,500 SF) on north lot
- Potential rail access