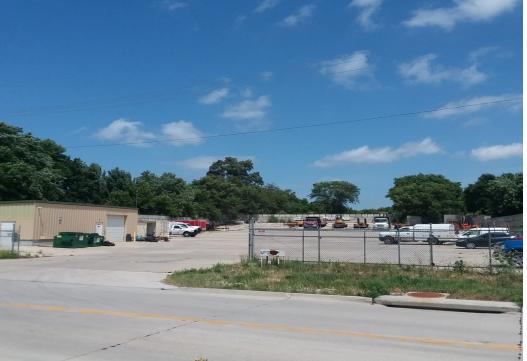

#### **PROPERTY OVERVIEW**

3.78 Acres for sale on Chandler Road at 156th Street

#### **PROPERTY HIGHLIGHTS**

- 2.56 acres on the south side of Chandler Road
- 1.21 acres fully fenced and paved on the north side of Chandler Road
- Freestanding office building (2,572 SF) with unfinished basement
- Warehouse on south lot (3,253 SF)
- Freestanding storage building (1,500 SF) on north lot
- Potential rail access