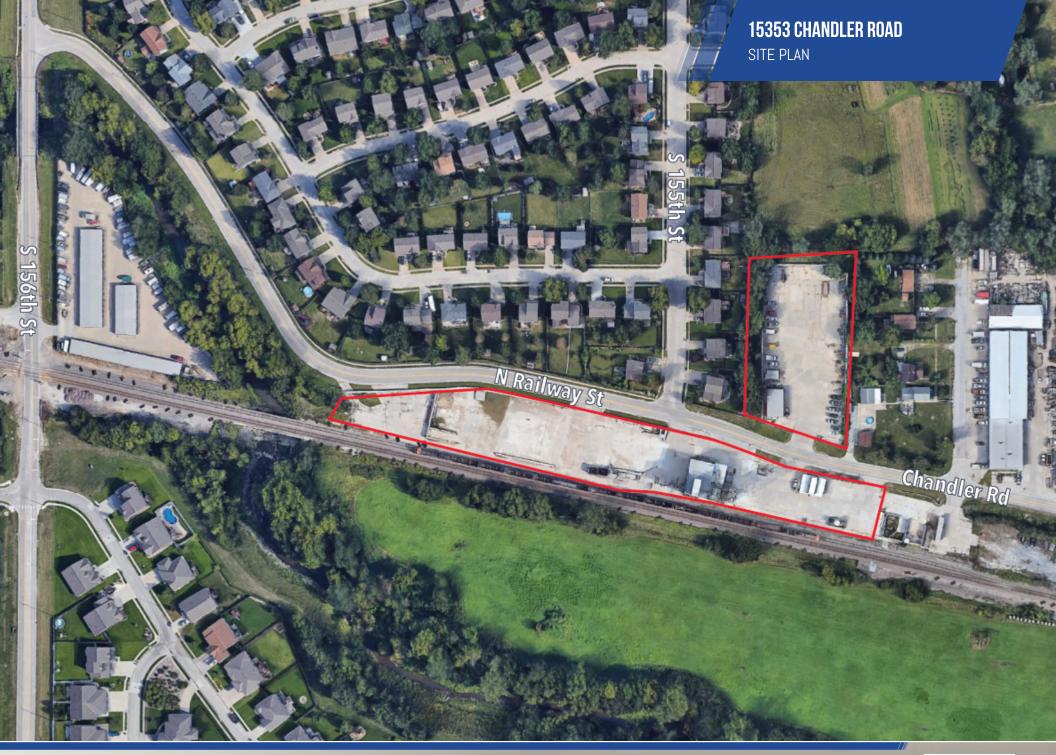

#### **PROPERTY OVERVIEW**

3.78 Acres for sale on Chandler Road at 156th Street

#### **PROPERTY HIGHLIGHTS**

- 2.56 acres on the south side of Chandler Road
- 1.21 acres fully fenced and paved on the north side of Chandler Road
- Freestanding office building (2,572 SF) with unfinished basement
- Warehouse on south lot (3,253 SF)
- Freestanding storage building (1,500 SF) on north lot
- Potential rail access