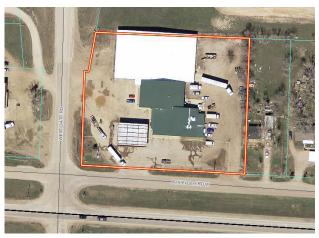

## **Property Highlights**

Warehouse complex on the back side of Yesway Convenience Store at Box Elder Rd and West Gate Rd. Three sections with one overhead door to each. Close to I-90 westbound exit.

**Section A:** 16' ceiling height, 12' x 10' overhead door, heated, separate front entrance

**Section B:** 12' ceiling, 12' x 10' overhead door, heated with front entrance, raised floor on west side with ramp, 2 offices and storage room on east side

Section C: 12' ceiling, 12'x10' overhead door, cold storage