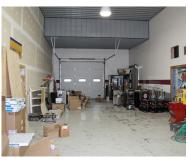

## **Property Highlights**

Warehouse complex on the back side of Yesway Convenience Store at Box Elder Rd and West Gate Rd. Three sections with one overhead door to each. Close to I-90 westbound exit.

**Section A:** 16' ceiling height, 12' x 10' overhead door, heated, separate front entrance

**Section B:** 12' ceiling, 12' x 10' overhead door, heated with front entrance, raised floor on west side with ramp, 2 offices and storage room on east side

Section C: 12' ceiling, 12'x10' overhead door, cold storage