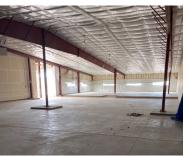

## **Property Highlights**

Warehouse complex on the back side of Yesway Convenience Store at Box Elder Rd and West Gate Rd. Three sections with one overhead door to each. Close to I-90 westbound exit.

**Section A:** 16' ceiling height, 12' x 10' overhead door, heated, separate front entrance

**Section B:** 12' ceiling, 12' x 10' overhead door, heated with front entrance, raised floor on west side with ramp, 2 offices and storage room on east side

Section C: 12' ceiling, 12'x10' overhead door, cold storage