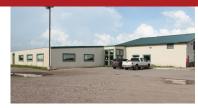

## **Property Highlights**

Warehouse complex on the back side of Yesway Convenience Store at Box Elder Rd and West Gate Rd. Three sections with one overhead door to each. Close to I-90 westbound exit.

**Section A:** 16' ceiling height, 12' x 10' overhead door, heated, separate front entrance

**Section B:** 12' ceiling, 12' x 10' overhead door, heated with front entrance, raised floor on west side with ramp, 2 offices and storage room on east side

Section C: 12' ceiling, 12'x10' overhead door, cold storage