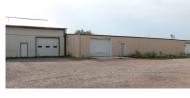

## **Property Highlights**

Warehouse complex on the back side of Yesway Convenience Store at Box Elder Rd and West Gate Rd. Three sections with one overhead door to each. Close to I-90 westbound exit.

**Section A:** 16' ceiling height, 12' x 10' overhead door, heated, separate front entrance

**Section B:** 12' ceiling, 12' x 10' overhead door, heated with front entrance, raised floor on west side with ramp, 2 offices and storage room on east side

Section C: 12' ceiling, 12'x10' overhead door, cold storage