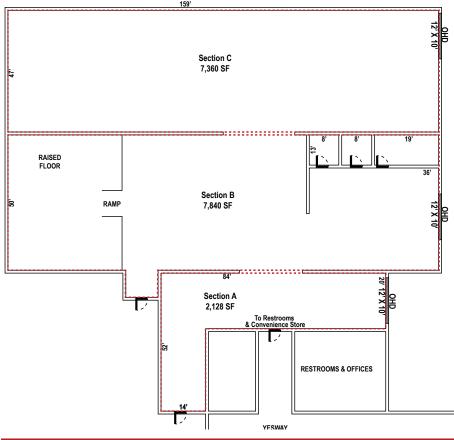

## **Property Highlights**

Warehouse complex on the back side of Yesway Convenience Store at Box Elder Rd and West Gate Rd. Three sections with one overhead door to each. Close to I-90 westbound exit.

**Section A:** 16' ceiling height, 12' x 10' overhead door, heated, separate front entrance

**Section B:** 12' ceiling, 12' x 10' overhead door, heated with front entrance, raised floor on west side with ramp, 2 offices and storage room on east side

Section C: 12' ceiling, 12'x10' overhead door, cold storage