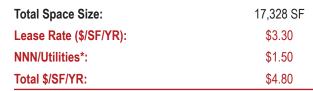

Total Rent Per Month: \$6,932

Exclusively listed by:
Chris Long, SIOR, CCIM
Commercial Broker
605.939.4489
chris@rapidcitycommercial.com

Your Property...
Our Priority<sup>sm</sup>

<sup>\*</sup>Tenant responsible for any increase in taxes and insurance over the base year of 2020