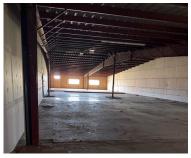

**Section B:** 12' ceiling, 12' x 10' overhead door, heated with front entrance, raised floor on west side with ramp, 2 offices and storage room on east side

Section C: 12' ceiling, 12'x10' overhead door, cold storage