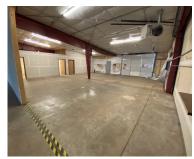

**Section B:** 12' ceiling, 12' x 10' overhead door, heated with front entrance, raised floor on west side with ramp, 2 offices and storage room on east side

Section C: 12' ceiling, 12'x10' overhead door, cold storage