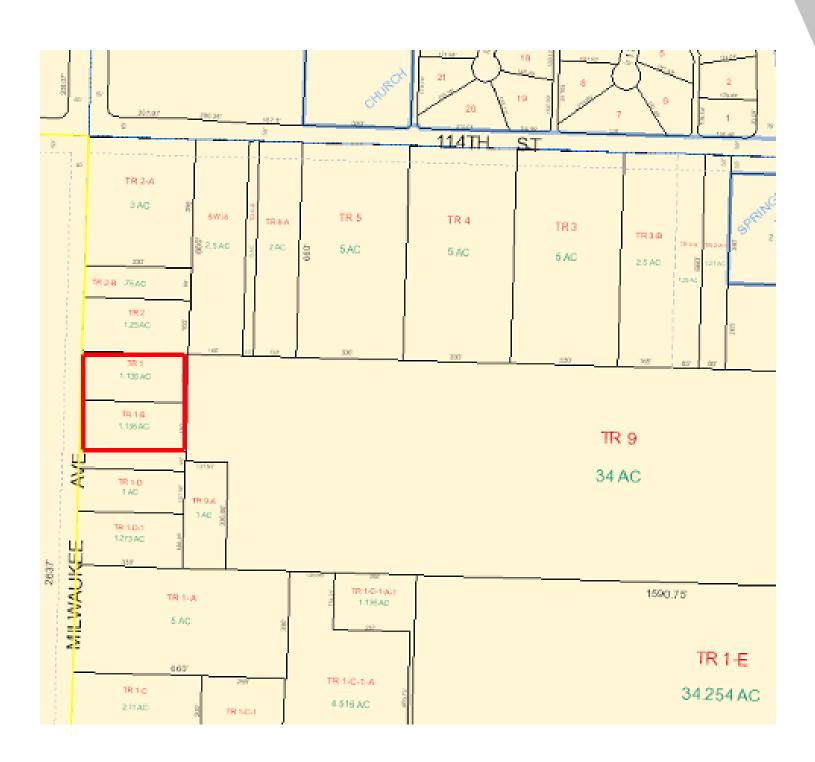

### **OFFERING SUMMARY**

SALE PRICE: \$989,683

AVAILABLE SF:

LOT SIZE: 2.276 Acres

ZONING: Out of City Limits

PRICE / SF: \$10.00

## **PROPERTY OVERVIEW**

2 Prime tracts on Milwaukee and 114th Street. This location in one of Lubbock's most rapidly growing areas with substantial Commercial and Residential development. Property is one mile from the future Loop 88 construction. This site offers appx. 336' of frontage on Milwaukee Avenue. The sale includes a 2,064 SF home & an 846 SF home. Adjacent land available ask agent for more details.