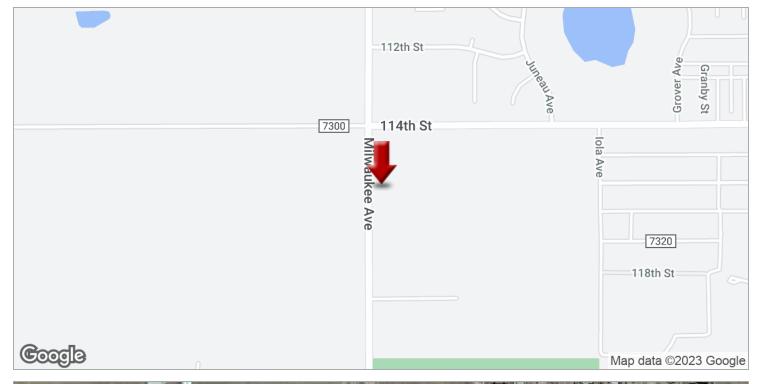

# 2 PRIME TRACTS MILWAUKEE & 114TH

11603 And 11609 Milwaukee Avenue, Lubbock, TX 79424

## **PROPERTY OVERVIEW**

2 Prime tracts on Milwaukee and 114th Street. This location in one of Lubbock's most rapidly growing areas with substantial Commercial and Residential development. Property is one mile from the future Loop 88 construction. This site offers appx. 336' of frontage on Milwaukee Avenue. The sale includes a 2,064 SF home & an 846 SF home. Adjacent land available ask agent for more details.