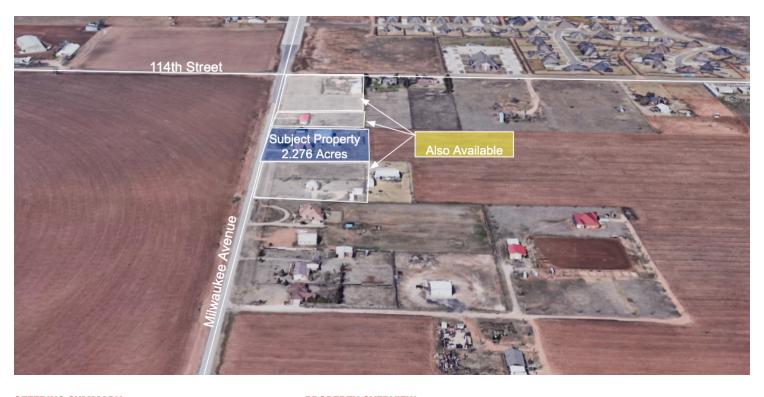

### **OFFERING SUMMARY**

SALE PRICE: \$989,683

AVAILABLE SF:

LOT SIZE: 2.276 Acres

ZONING: Out of City Limits

PRICE / SF: \$10.00

## **PROPERTY OVERVIEW**

2 Prime tracts on Milwaukee and 114th Street. This location in one of Lubbock's most rapidly growing areas with substantial Commercial and Residential development. Property is one mile from the future Loop 88 construction. This site offers appx. 336' of frontage on Milwaukee Avenue. The sale includes a 2,064 SF home & an 846 SF home. Adjacent land available ask agent for more details.