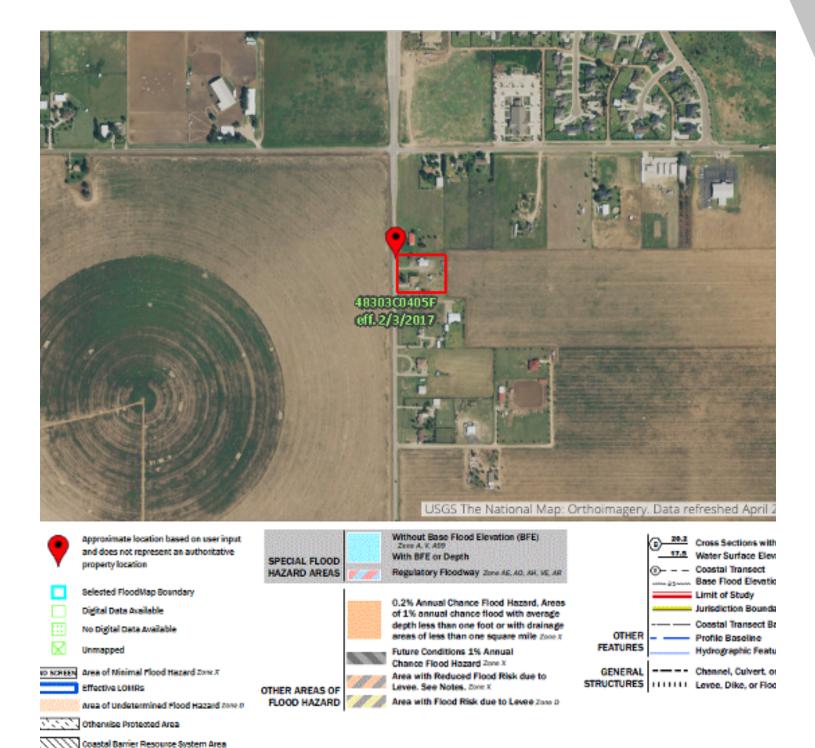

## **PROPERTY OVERVIEW**

2 Prime tracts on Milwaukee and 114th Street. This location in one of Lubbock's most rapidly growing areas with substantial Commercial and Residential development. Property is one mile from the future Loop 88 construction. This site offers appx. 336' of frontage on Milwaukee Avenue. The sale includes a 2,064 SF home & an 846 SF home. Adjacent land available ask agent for more details.

### **PROPERTY HIGHLIGHTS**

- Above Flood Plain
- Cooper School District
- · Growth Area
- Near Future Loop 88