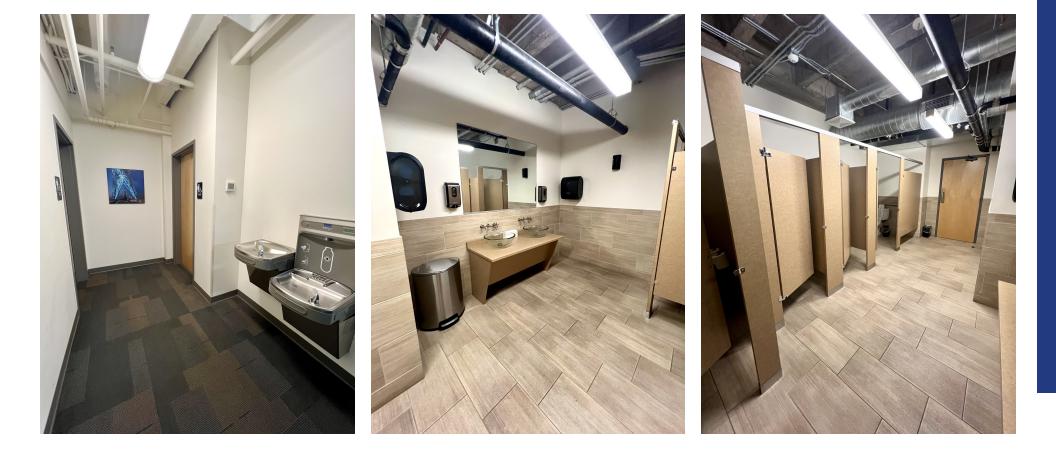

### **PROPERTY HIGHLIGHTS**

- Entire Lower Level (Available 1/1/25) Former UCO Downtown Campus Consisting of a Large Open Common Area, 6 Large Classrooms, an Administrative Office, Multiple Storage Closets, Men's & Women's Restrooms, Controlled Access & Security Cameras
  - 3rd Level Office Features Large Windows with views of Downtown OKC
  - On-Site Owner/Manager | Controlled Building Access & Security Cameras | Two Elevators
- National Register of Historic Places | Located on Streetcar Route | Across from OKC Underground
- VISIT OUR WEBSITE (www.carnegieokc.com) | Available Residential Lofts for Lease
- Judy J. Hatfield, Broker/Owner

## IN THE BUILDING

## IN THE BUILDING

www.equityrealty.net