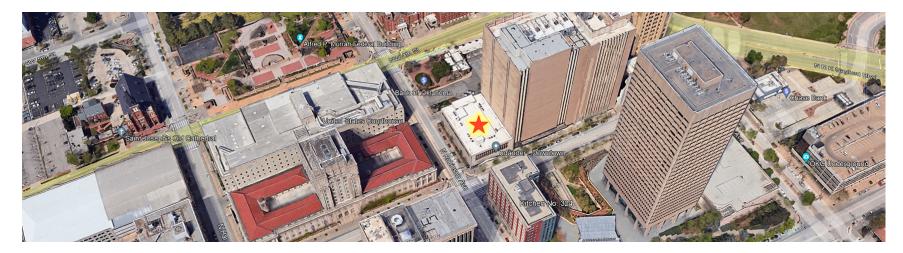

### **PROPERTY OVERVIEW**

Carnegie Centre is a Mixed-Use Historic Renovation of the former Downtown Library. Located on the Corner of Dean A. McGee and N Robinson, in the Heart of Downtown OKC's Central Business District. Carnegie Centre Accommodates Commercial Tenants on the Ground Floor and Residential Lofts on the Upper Floors. Commercial Building Tenants Include Udander Spa, Beck Design, Jack's Bakehouse, and Equity Commercial Realty Advisors.