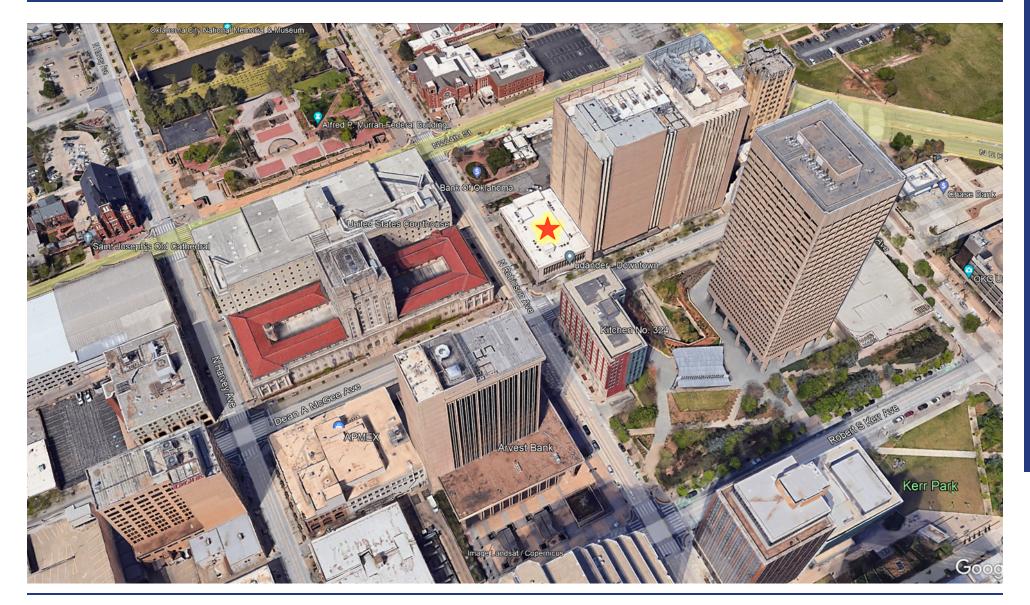

### CARNEGIE CENTRE

131 DEAN A MCGEE AVE, OKLAHOMA CITY, OK 73102

JUDY J. HATFIELD, CCIM

(405) 640- 6167 cell

EQUITY COMMERCIAL REALTY ADVISORS, LLC

<u>jjhatfield@ccim.net</u>

131 DEAN A MCGEE AVE, OKLAHOMA CITY, OK 73102

### **PROPERTY OVERVIEW**

Carnegie Centre is a Mixed-Use Historic Renovation of the former Downtown Library. Located on the Corner of Dean A. McGee and N Robinson, in the Heart of Downtown OKC's Central Business District. Carnegie Centre Accommodates Commercial Tenants on the Ground Floor and Residential Lofts on the Upper Floors. Commercial Building Tenants Include Udander Spa, Beck Design, Jack's Bakehouse, and Equity Commercial Realty Advisors.