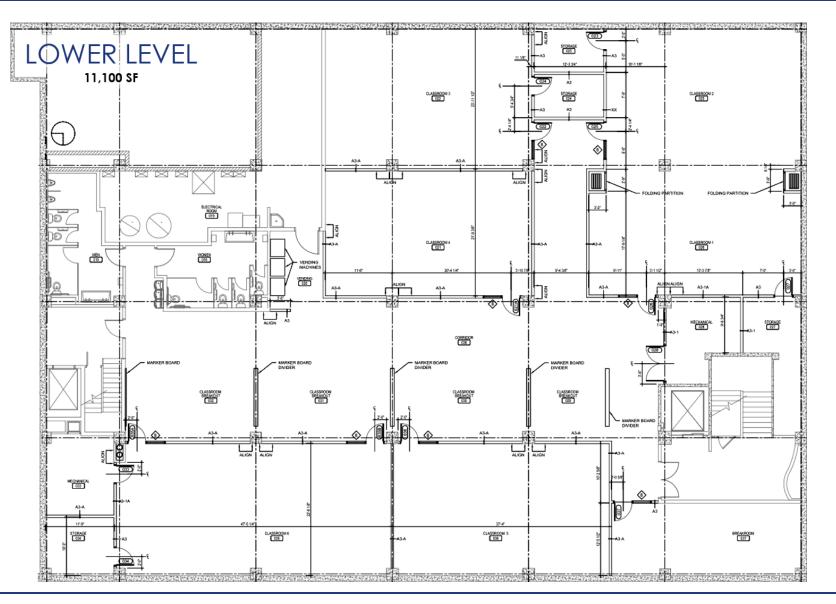

### **PROPERTY HIGHLIGHTS**

- Entire Lower Level (Available 1/1/25) Former UCO Downtown Campus Consisting of a Large Open Common Area, 6 Large Classrooms, an Administrative Office, Multiple Storage Closets, Men's & Women's Restrooms, Controlled Access & Security Cameras
  - 3rd Level Office Features Large Windows with views of Downtown OKC
  - On-Site Owner/Manager | Controlled Building Access & Security Cameras | Two Elevators
- National Register of Historic Places | Located on Streetcar Route | Across from OKC Underground
- VISIT OUR WEBSITE (www.carnegieokc.com) | Available Residential Lofts for Lease
- Judy J. Hatfield, Broker/Owner

### JUDY J. HATFIELD, CCIM

Equity Commercial Realty Advisors, LLC jjhatfield@ccim.net

(405) 640- 6167 cell (405) 364- 5300 office

11 100 SE