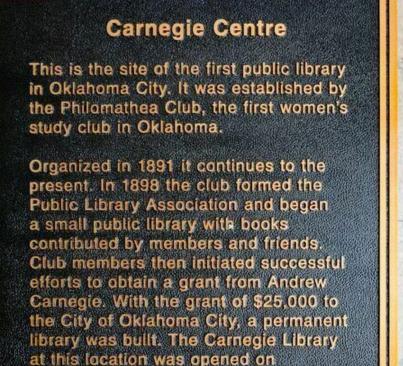

### CARNEGIE CENTRE

131 DEAN A MCGEE AVE, OKLAHOMA CITY, OK 73102

JUDY J. HATFIELD, CCIM

(405) 640- 6167 cell

EQUITY COMMERCIAL REALTY ADVISORS, LLC

<u>jjhatfield@ccim.net</u>

131 DEAN A MCGEE AVE, OKLAHOMA CITY, OK 73102

### **PROPERTY OVERVIEW**

Carnegie Centre is a Mixed-Use Historic Renovation of the former Downtown Library. Located on the Corner of Dean A. McGee and N Robinson, in the Heart of Downtown OKC's Central Business District. Carnegie Centre Accommodates Commercial Tenants on the Ground Floor and Residential Lofts on the Upper Floors. Commercial Building Tenants Include Udander Spa, Beck Design, Jack's Bakehouse, and Equity Commercial Realty Advisors.