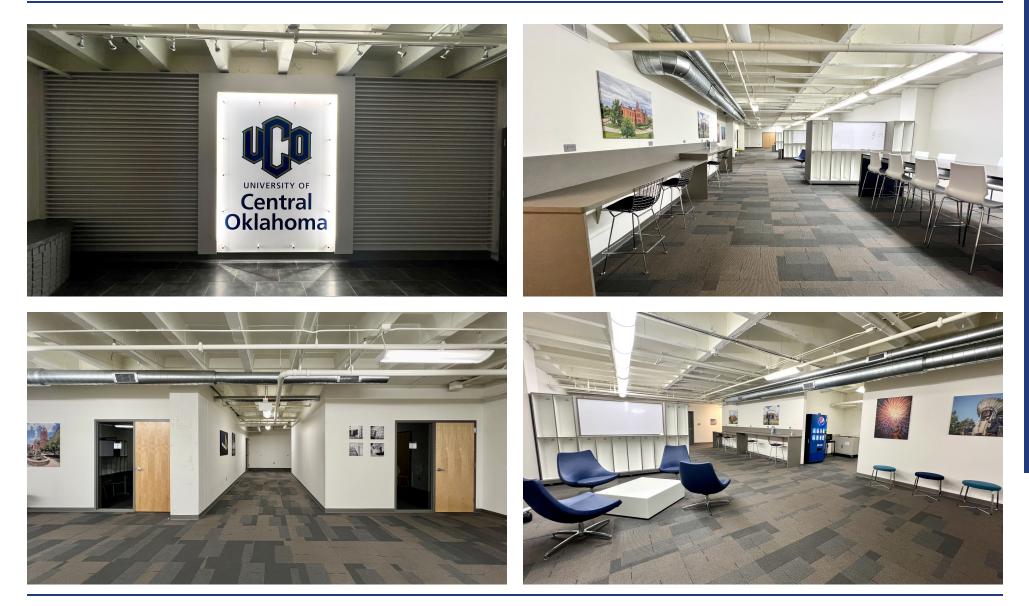

### **PROPERTY HIGHLIGHTS**

- Entire Lower Level (Available 1/1/25) Former UCO Downtown Campus Consisting of a Large Open Common Area, 6 Large Classrooms, an Administrative Office, Multiple Storage Closets, Men's & Women's Restrooms, Controlled Access & Security Cameras
  - 3rd Level Office Features Large Windows with views of Downtown OKC
  - On-Site Owner/Manager | Controlled Building Access & Security Cameras | Two Elevators
- National Register of Historic Places | Located on Streetcar Route | Across from OKC Underground
- VISIT OUR WEBSITE (www.carnegieokc.com) | Available Residential Lofts for Lease
- Judy J. Hatfield, Broker/Owner