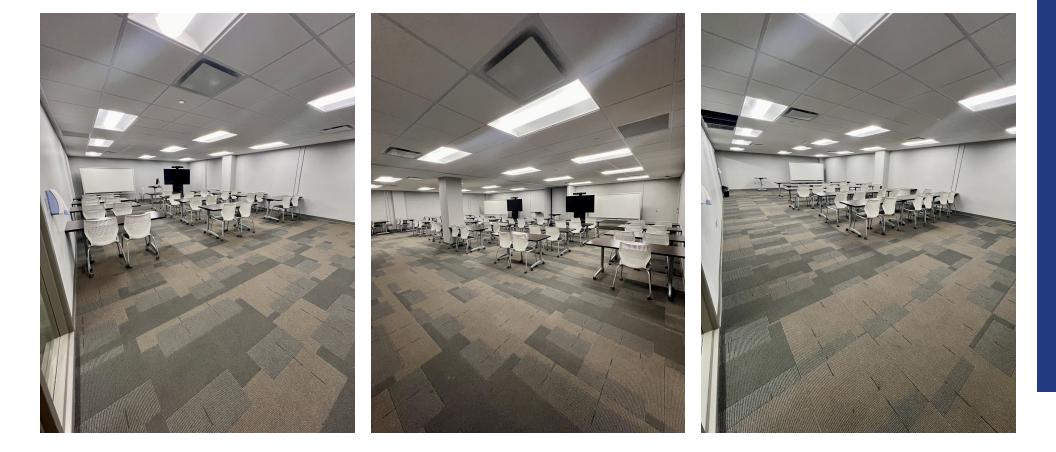

### **PROPERTY HIGHLIGHTS**

- Entire Lower Level (Available 1/1/25) Former UCO Downtown Campus Consisting of a Large Open Common Area, 6 Large Classrooms, an Administrative Office, Multiple Storage Closets, Men's & Women's Restrooms, Controlled Access & Security Cameras
  - 3rd Level Office Features Large Windows with views of Downtown OKC
  - On-Site Owner/Manager | Controlled Building Access & Security Cameras | Two Elevators
- National Register of Historic Places | Located on Streetcar Route | Across from OKC Underground
- VISIT OUR WEBSITE (www.carnegieokc.com) | Available Residential Lofts for Lease
- Judy J. Hatfield, Broker/Owner

# AVAILABLE - LOWER LEVEL

### AVAILABLE - LOWER LEVEL CARNEGIE CENTRE