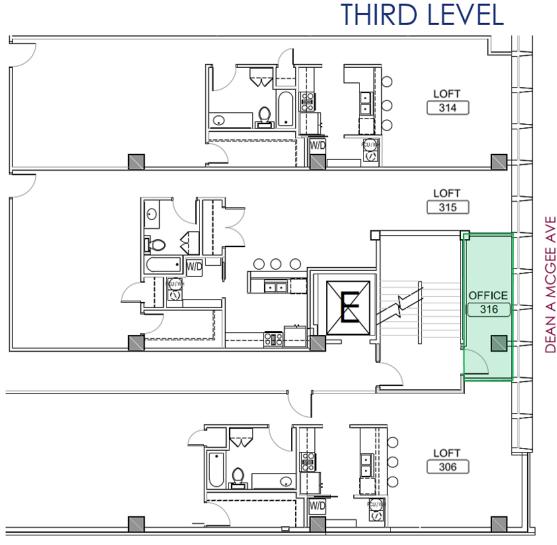

### THIRD LEVEL OFFICE AVAILABLE - OFFICE 316 CARNEGIE CENTRE

N ROBINSON AVE

### **OFFERING SUMMARY**

Lower Lovel

Equity

Realty Advisors

Commercial

|                         | \$15.00/SF<br>(Full Service) | McGee and N<br>Commercial Ter<br>Udander Spa, I |
|-------------------------|------------------------------|-------------------------------------------------|
| Office 316 (3rd Level): | 146 SF                       | PROPERTY                                        |
|                         | \$400/mo.                    | Entire Lower                                    |
|                         | (Utilities Paid)             | 6 Large Clo<br>Access & Se                      |
| Building Size:          | 66,000 SF                    | • 3rd Level O                                   |
|                         |                              | On-Site Ow                                      |
| Year Built:             | 1953                         | <ul> <li>National Re</li> </ul>                 |
| Year Renovated:         | 2014                         | • VISIT OUR \                                   |
|                         |                              | • Judy J. Hatfi                                 |