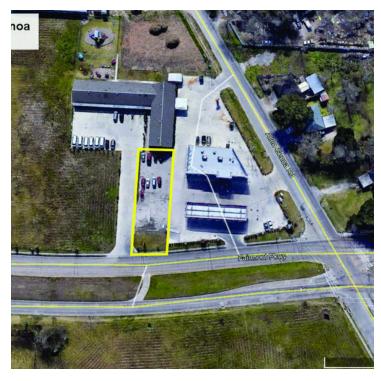

## **PROPERTY OVERVIEW**

PRICE REDUCTION! \$12/SF to \$10/SF 0.2801 acres at the intersection of Allen Genoa and Fairmont Parkway

### PROPERTY HIGHLIGHTS

- · Concrete Pad
- · Previously Developed Lot
- · Convenient Access to Allen Genoa & Fairmont Intersection
- · Located Near Busy Gas-Station
- 19,000+ VPD

JEFF GEORGE

0: 281.336.3121